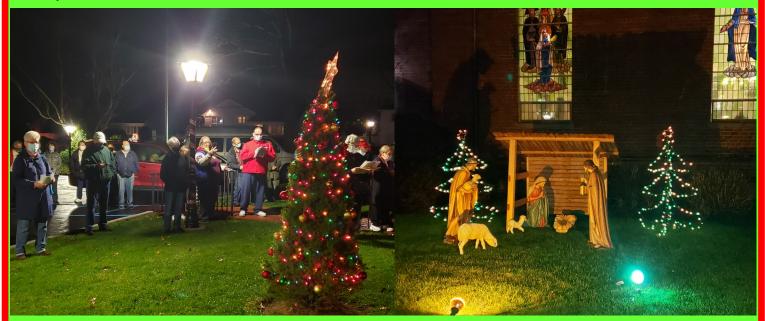

#### **Christmas at St. Anthony of Padua**

St. Anthony of Padua Church is always so beautiful during the Christmas season and 2020 was no different. The pandemic could not take away the beauty and splendor of the Christmas Season! From the outside Christmas Tree and Nativity Scene and lighting ceremony, the decorations on the rectory and the main Parish Altar, Christmas was in full bloom.

Tree Lighting Ceremony with the St. Anthony Choir.

**Manger Scene** 

St. Anthony of Padua Altar—Decorated for Christmas

Fred Leonardo, Father Ed, Deacon Joe, and GK Rich Fitzgerald

Masks and social distance were the rule of the night.