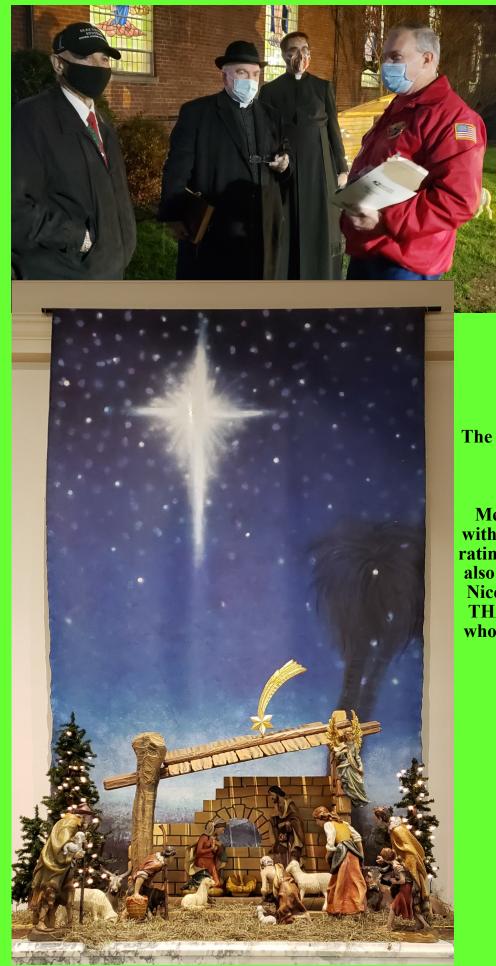

#### **Christmas at St. Anthony of Padua**

St. Anthony of Padua Church is always so beautiful during the Christmas season and 2020 was no different. The pandemic could not take away the beauty and splendor of the Christmas Season! From the outside Christmas Tree and Nativity Scene and lighting ceremony, the decorations on the rectory and the main Parish Altar, Christmas was in full bloom.

Tree Lighting Ceremony with the St. Anthony Choir.

**Manger Scene** 

St. Anthony of Padua Altar—Decorated for Christmas

Fred Leonardo, Father Ed, Deacon Joe, and GK Rich Fitzgerald

Masks and social distance were the rule of the night.

Indoor Nativity, The Wise Men will be added on the Feast of the Epiphany.

Members of our Council helped with unloading the truck and decorating the inside of the Church. We also hung the lights on the rectory. Nice Work Fr. Judge Council and THANK YOU to all the members who generously donated their time and talent.