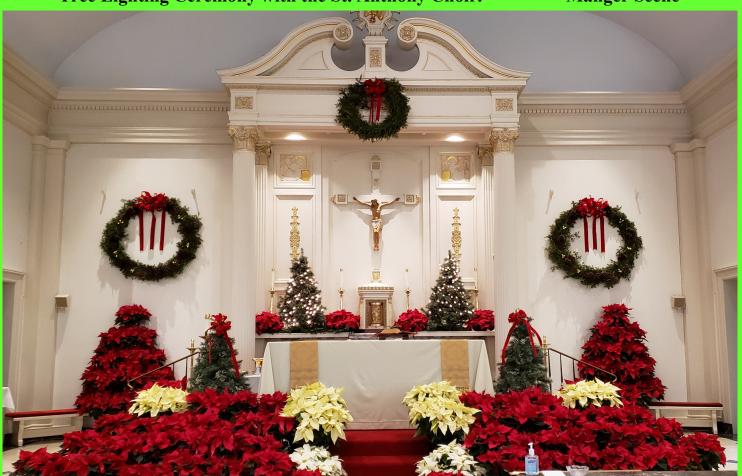

#### **Christmas at St. Anthony of Padua**

St. Anthony of Padua Church is always so beautiful during the Christmas season and 2020 was no different. The pandemic could not take away the beauty and splendor of the Christmas Season! From the outside Christmas Tree and Nativity Scene and lighting ceremony, the decorations on the rectory and the main Parish Altar, Christmas was in full bloom.

Tree Lighting Ceremony with the St. Anthony Choir.

**Manger Scene** 

St. Anthony of Padua Altar—Decorated for Christmas

Fred Leonardo, Father Ed, Deacon Joe, and GK Rich Fitzgerald

Masks and social distance were the rule of the night.