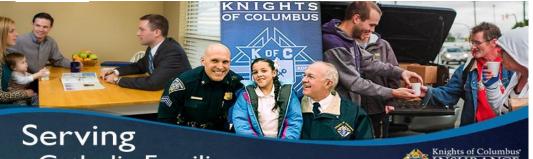

#### **Christmas at St. Anthony of Padua**

St. Anthony of Padua Church is always so beautiful during the Christmas season and 2020 was no different. The pandemic could not take away the beauty and splendor of the Christmas Season! From the outside Christmas Tree and Nativity Scene and lighting ceremony, the decorations on the rectory and the main Parish Altar, Christmas was in full bloom.

Tree Lighting Ceremony with the St. Anthony Choir.

**Manger Scene** 

St. Anthony of Padua Altar—Decorated for Christmas

Fred Leonardo, Father Ed, Deacon Joe, and GK Rich Fitzgerald

Masks and social distance were the rule of the night.

Indoor Nativity, The Wise Men will be added on the Feast of the Epiphany.

Members of our Council helped with unloading the truck and decorating the inside of the Church. We also hung the lights on the rectory. Nice Work Fr. Judge Council and THANK YOU to all the members who generously donated their time and talent.