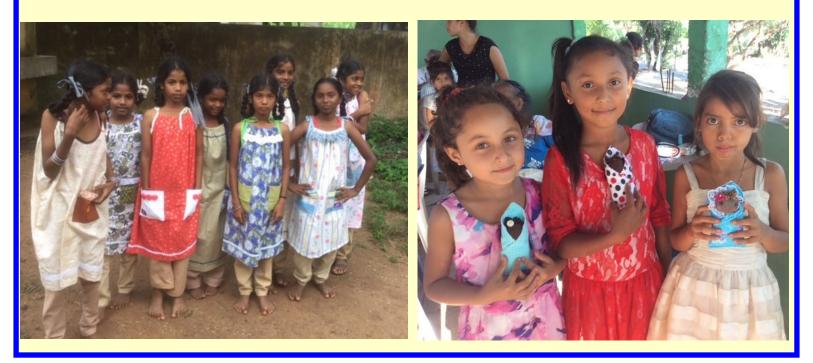

#### **Dress-a-Girl Ministry Update**

The Dress-a-Girl Ministry wishes to invite new and seasoned members into our group. Come and see the wonderful work that our ladies do to help the underprivileged, no fees-just loving ladies joined together in friendship to spread a little joy.

The next meeting dates are as follows:

Wednesday, June 4th (2-4:30pm) Tuesday, June 17th (6-8:30 pm) No Wednesday meeting in July Tuesday, July 15th (6-8:30 pm)

We meet at Elwood Library. All are welcome and feel free to invite a friend. Materials and instructions are included. Please bring your own sewing machine, if possible. There are also tasks that do not require a machine.

We accept donations of cotton and cotton blend fabric, flip flops, girl's underwear and of course monetary donations are always appreciated. Thank you!

Questions or donations; contact Agatha (631 499 7138) or Sue (631 617 2111).