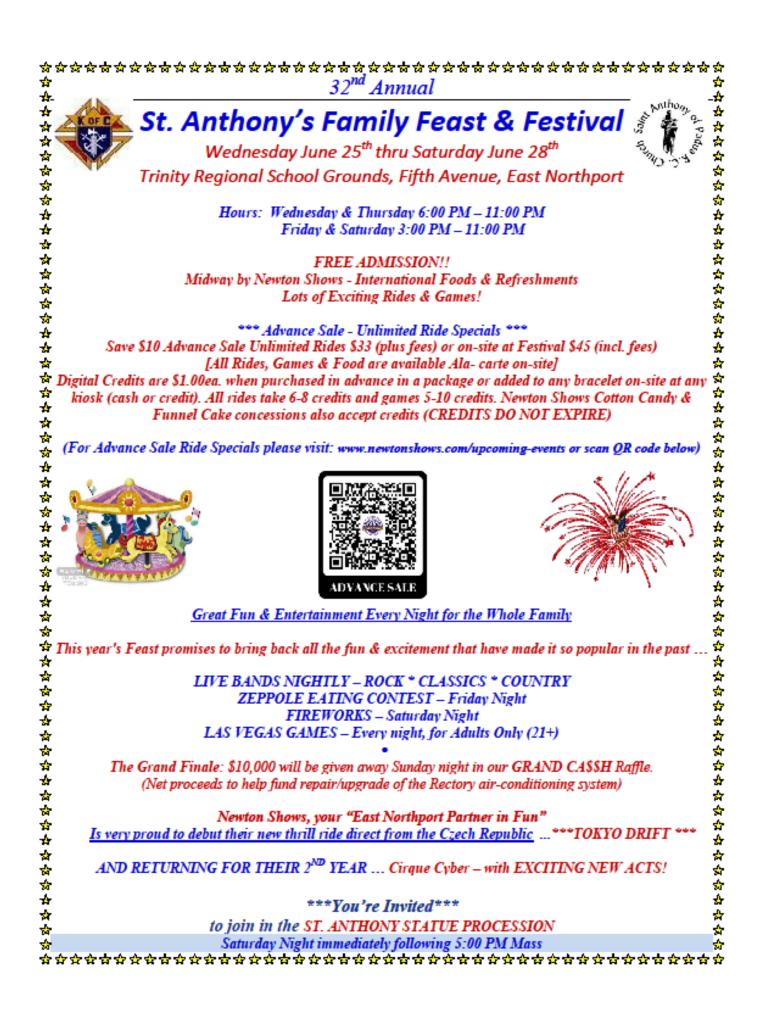

Our 32<sup>nd</sup> annual St Anthony's Feast & Festival will be held starting Wednesday, June 25<sup>th</sup> through Saturday, June 28<sup>th</sup>. Signups for committees, ID badge validation and ID photos will occur early in June. Set-up for the Feast will be Saturday, June 21<sup>st</sup>, at 7 AM. Mass and takedown will happen Sunday, June 29<sup>th</sup>. Join us for a great time with your brother Knights, Columbiettes, Parishioners, family and friends.