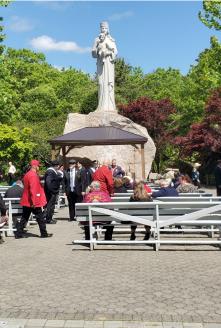

The statue of Blessed Father McGivney was dedicated during the Pilgrimage to Our Lady of the Island Shrine on Sunday May 18<sup>th.</sup> The statue was blessed by Bishop Barres, following the praying of the Rosary, who also celebrated Mass following the dedication. It was a beautiful day for the Mass and ceremonies.