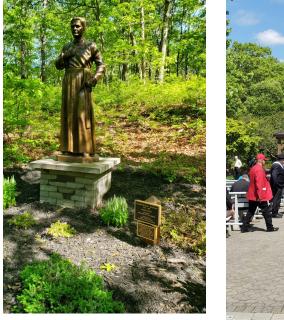

The statue of Blessed Father McGivney was dedicated during the Pilgrimage to Our Lady of the Island Shrine on Sunday May 18<sup>th.</sup> The statue was blessed by Bishop Barres, following the praying of the Rosary, who also celebrated Mass following the dedication. It was a beautiful day for the Mass and ceremonies.

#### **ROBERT A MONDA (631) 777-3350**

Coney Island Seafood

WHOLESALE DISTRIBUTORS SINCE 1955

112 Marine Street Farmingdale, NY 11735

**RESOLUTION for FR. THOMAS A. JUDGE KNIGHTS OF COLUMBUS COUNCIL 6893 AUTHORIZATION TO PURCHASE A STATUE OF Blessed FR. MICHAEL J. MCGIVNEY** 

WHEREAS, Rev. Edward Sheridan, pastor of St. Anthony of Padua Parish in East Northport, NY, requested funding to purchase a statue of Blessed Fr. Michael J. McGivney, founder of the Knights of Columbus, to be installed at St. Anthony of Padua Church;

and WHEREAS, The Fr. Thomas A. Judge Knights of Columbus Council 6893 (herein after referred to as the "Council") at a regular business meeting on May 5, 2025, approved a motion to present a resolution for approval by its members to expend the amount of \$2,500, or a portion amount, requested by Pastor Rev. Edward Sheridan, for the purchase of the statue;

and be it RESOLVED, that the Fr. Thomas A. Judge Council 6893 approves the expenditure of \$2,500, towards the purchase of a statue of Blessed Fr. Michael J McGivney; and be it FURTHER RESOLVED, that the Council Treasurer be instructed to issue a check in the amount of \$2,500 or portion thereof, to St. Anthony of Padua R.C. Church. Adopted at the Council Meeting on June 2, 2025.