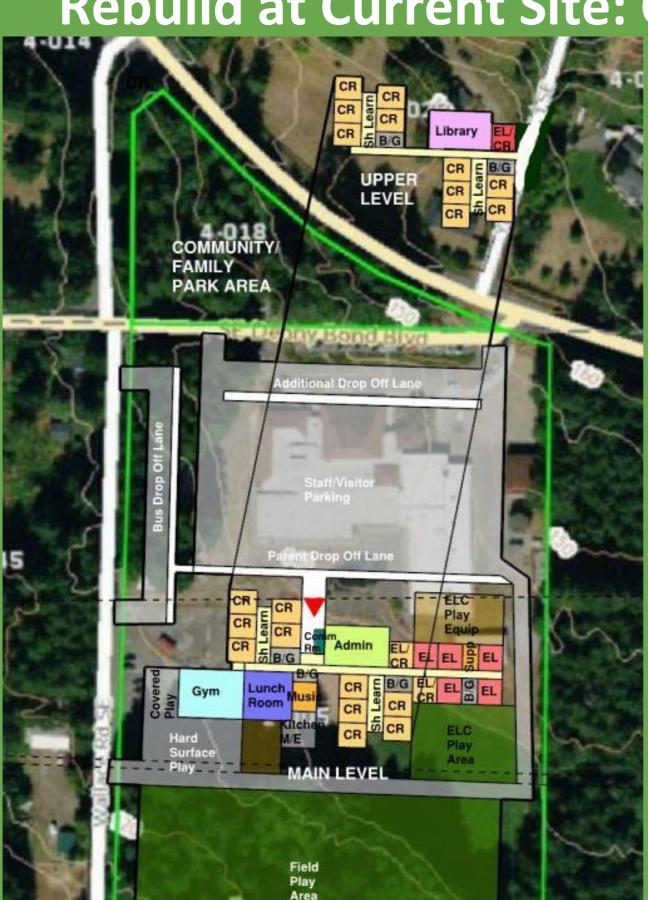

s Separate Bus and Car Drop-Offs Grass Multi Purpose Field Playshed Separate Parking near Field Forested Park/Community Zone

One Entrance/Exit Shared Bus and Car Drop-Offs Grass Multi Purpose Field Playshed Hard Surface Play with Equipment Separate Staff and Visitor Parking Very Small Combined Parking Area No separate parking area N/A

One Entrance/Exit Separate Bus and Car Drop-Offs Grass Multi Purpose Field Playshed (attached) Shared Staff and Visitor Parking No separate parking area N/A

Multiple Entrance/Exits **Separate Bus and Car Drop-Offs Grass Multi Purpose Field** Playshed (attached?) **Separate Staff and Visitor Parking Community Field parking area Site Specific Separate ELC Play Areas Outdoor Learning Areas** 

#### Olalla – Replacement

Rebuild at Current Site: CONCEPT PLAN



\$48.3M Bond Ask (+\$6.8M SCAP Assist)

- Build school on current site
- 63,000 sq ft and 400 students
- Existing 12-acre site
- Eliminate portables
- Occupied during construction
- Early Learning Ctr serving South
- Community Meeting Space

#### Olalla – Replacement Rebuild at Current Site: IMAGERY



## Olalla – Replacement Rebuild at Current Site: IMAGERY



## Olalla – Replacement Rebuild at Current Site: IMAGERY



### **Explorer / Discovery Replacement**Combine at Madrona Site: PROGRAM AREA

South Kitsap School District
2023 Bond Planning
Alternative School Program Summary

Students

Overall Area Existing (or Target)

**Grade Level** 

**Teaching Stations** 

**Capacity Calculation** 

**Portables** 

Area Breakdown

**General Instruction** 

**Flexible Lab Spaces** 

**Learning Re