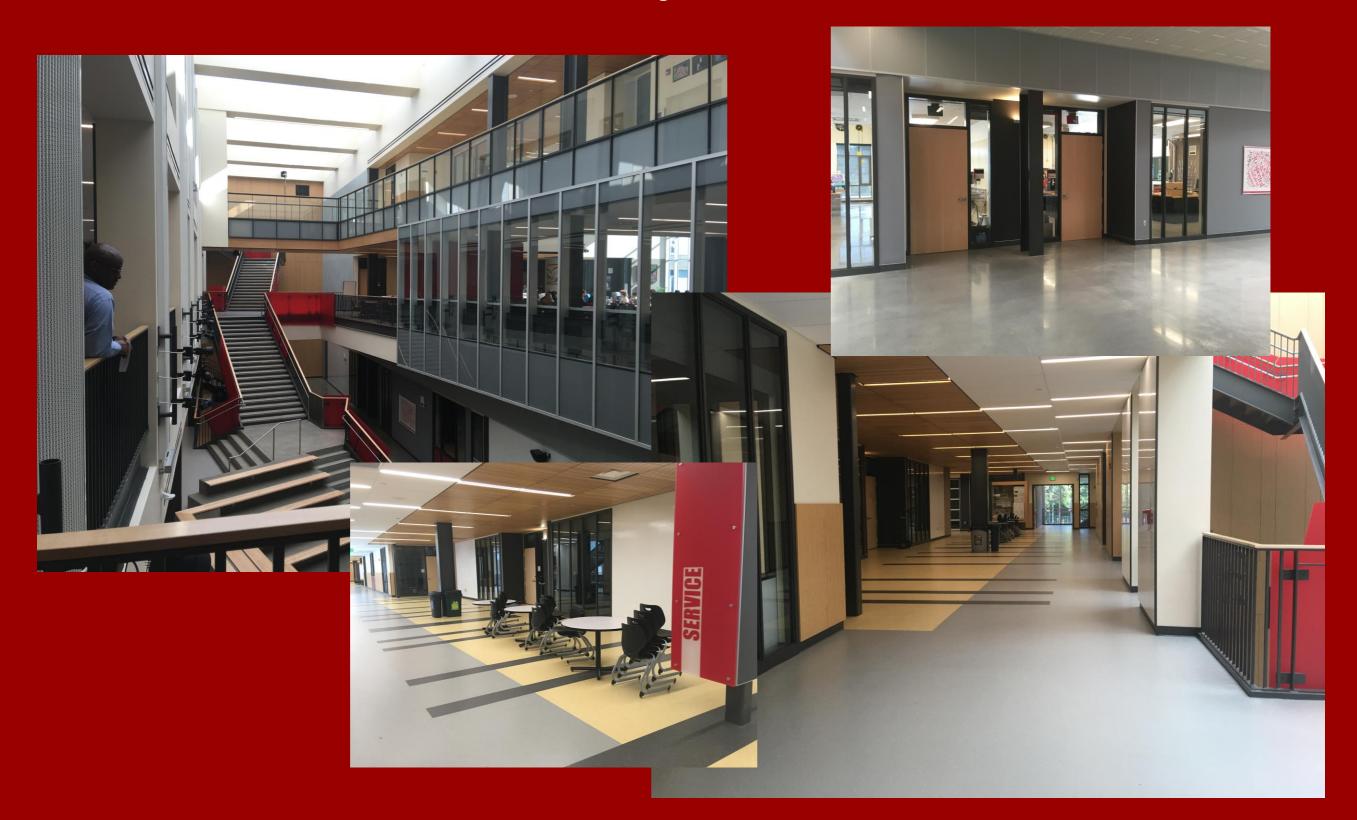

#### **Breakdown of Bond Investments**

The proposed bond will fund the replacement of Cedar Heights, Olalla, South Colby, Discovery/Explorer and renovation at South Kitsap High School, as well as improvements at sites across South Kitsap School District.