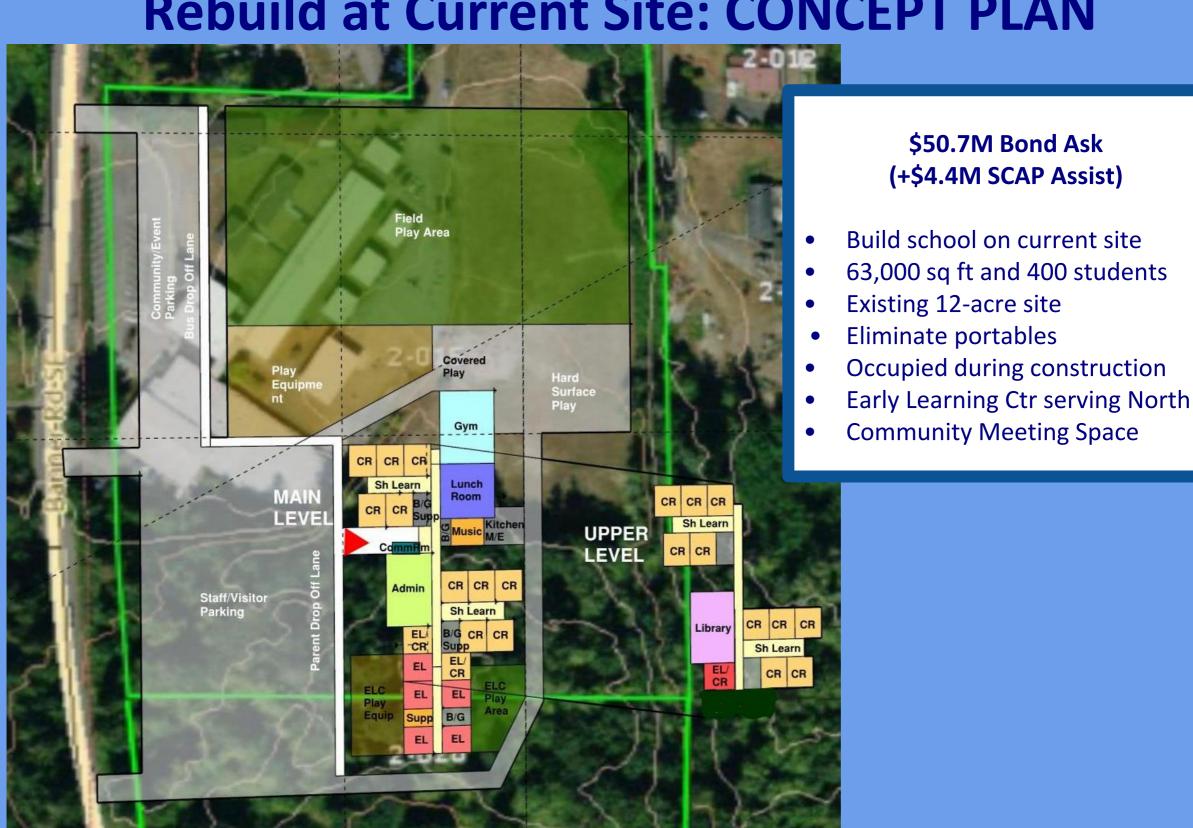

#### **Breakdown of Bond Investments**

The proposed bond will fund the replacement of Cedar Heights, Olalla, South Colby, Discovery/Explorer and renovation at South Kitsap High School, as well as improvements at sites across South Kitsap School District.

\$271 million bond over 20 years = approximately \$1/per thousand of assessed home value.

SCAP: School Construction Assistance Program (State Assistance)