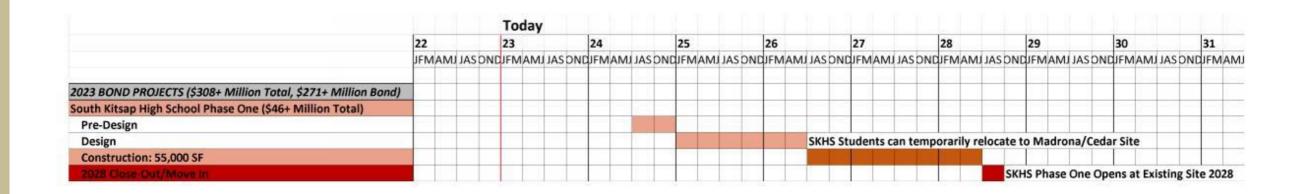

#### **Breakdown of Bond Investments**

The proposed bond will fund the replacement of Cedar Heights, Olalla, South Colby, Discovery/Explorer and renovation at South Kitsap High School, as well as improvements at sites across South Kitsap School District.

\$271 million bond over 20 years = approximately \$1/per thousand of assessed home value.

SCAP: School Construction Assistance Program (State Assistance)