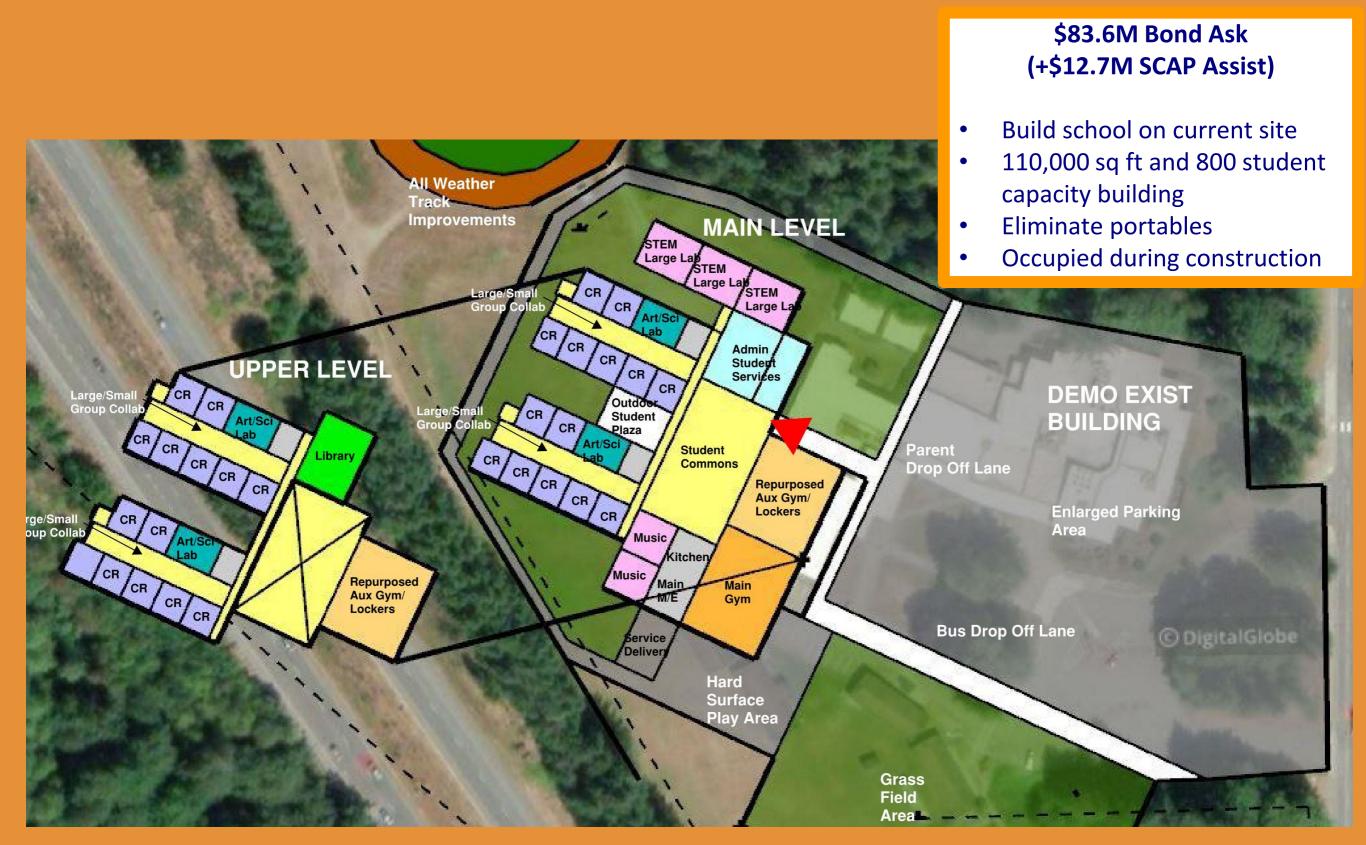

#### **Breakdown of Bond Investments**

The proposed bond will fund the replacement of Cedar Heights, Olalla, South Colby, Discovery/Explorer and renovation at South Kitsap High School, as well as improvements at sites across South Kitsap School District.

\$271 million bond over 20 years = approximately \$1/per thousand of assessed home value.

SCAP: School Construction Assistance Program (State Assistance)