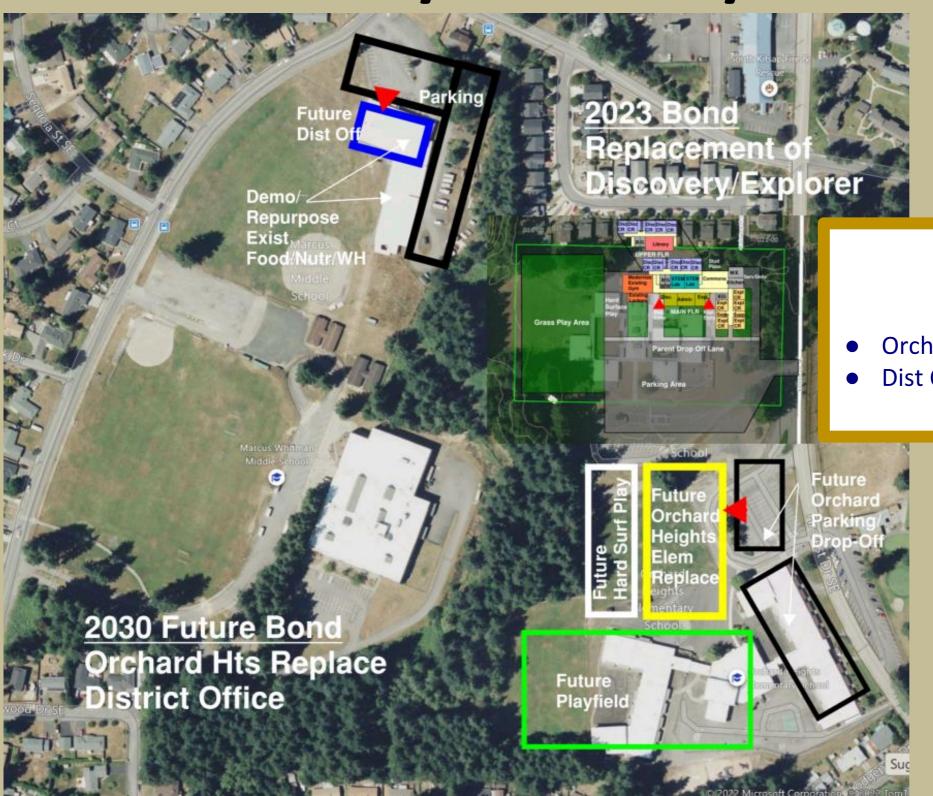

#### **Breakdown of Bond Investments**

The proposed bond will fund the replacement of Cedar Heights, Olalla, South Colby, Discovery/Explorer and renovation at South Kitsap High School, as well as improvements at sites across South Kitsap School District.