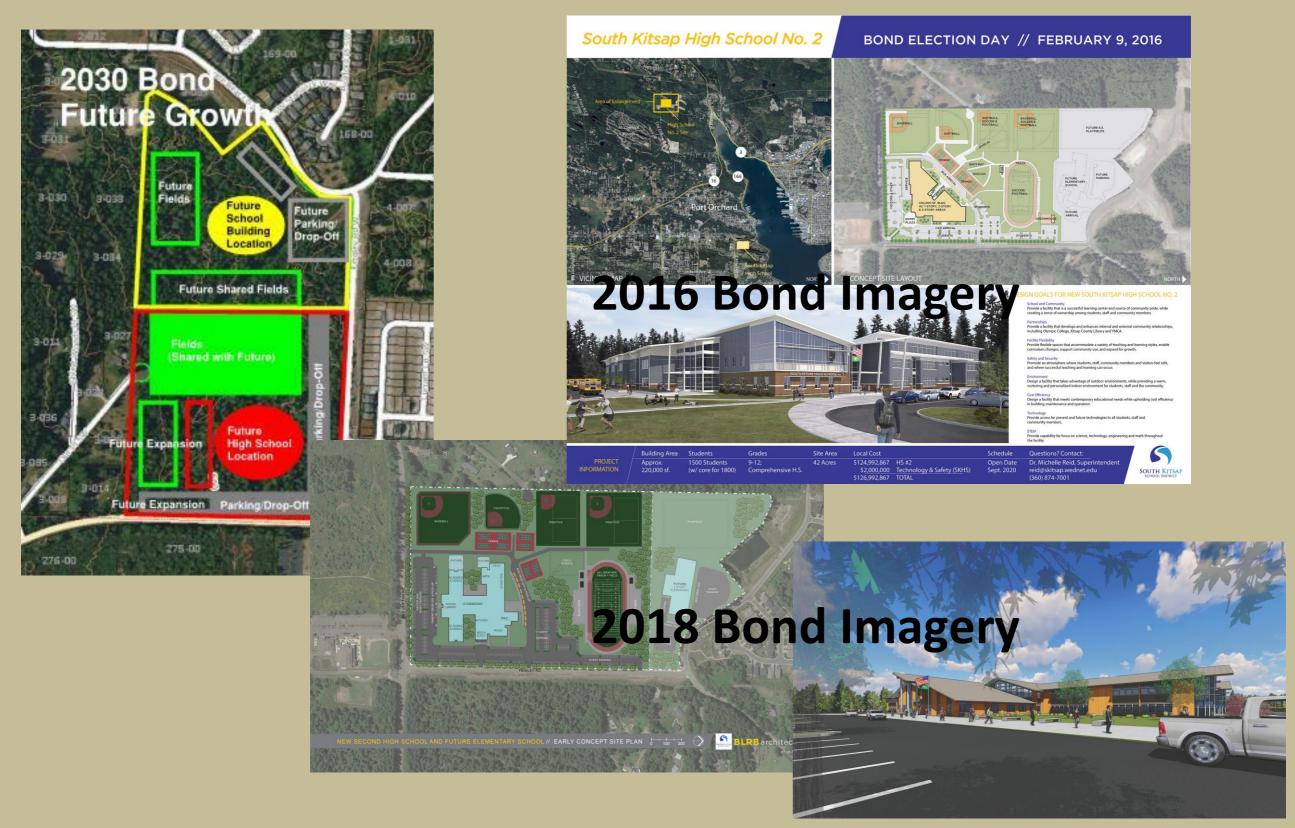

bond over 20 years = approximately \$1/per thousand of assessed home value.



#### Planning for Future Bond: 2030



#### Future Bond: SK High School Ph 2



# Future Bond: Orchard Hts/Dist Office At Marcus/Orchard/Disc-Expl Site



\$70.2M Bond Ask (+\$13M SCAP Assist)

Orchard Heights Replace: \$57M

Dist Office Replace: \$13.2M

## Future Bond: Transp/Food-Nutr/WH At EPO Site



\$30.6M Bond Ask (No SCAP Assist)

- Transp Facil Replace: \$30.6M
- Food-Nutr/WH Replace: (incl above)
- Dist Off Relocates to Food/Nutr Site
- Bus Parking on Open Lot with Fueling/Wash Stations

### Future Bond: Transp/Food-Nutr/WH At EPO Site





### Future Bond: Transp/Food-Nutr/WH At EPO Site





Future
Bond:
Transp/Food
-Nutr/WH
At EPO Site













## Future Bond: K-12 Growth at Old Clifton Site