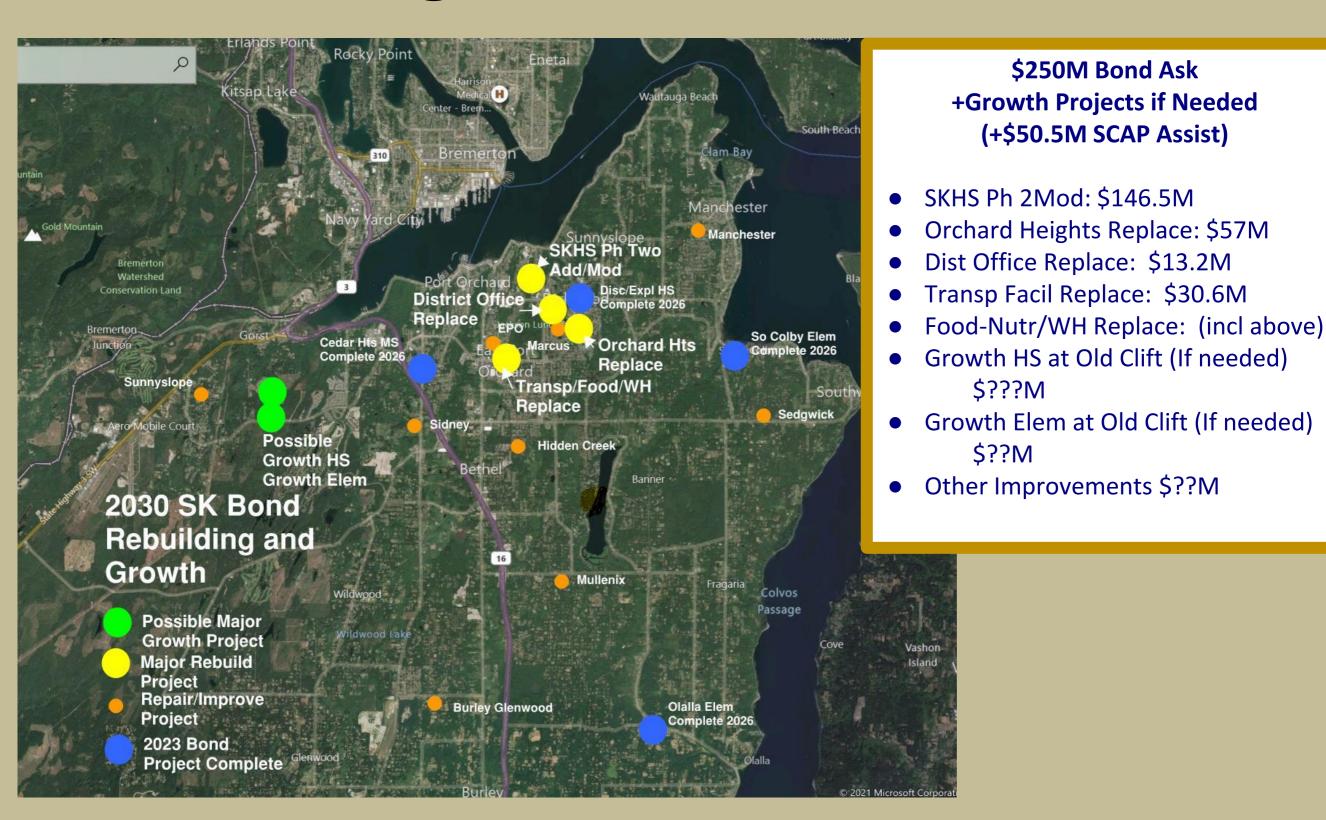

#### **Breakdown of Bond Investments**

The proposed bond will fund the replacement of Cedar Heights, Olalla, South Colby, Discovery/Explorer and renovation at South Kitsap High School, as well as improvements at sites across South Kitsap School District.

\$271 million bond over 20 years = approximately \$1/per thousand of assessed home value.

SCAP: School Construction Assistance Program (State Assistance)