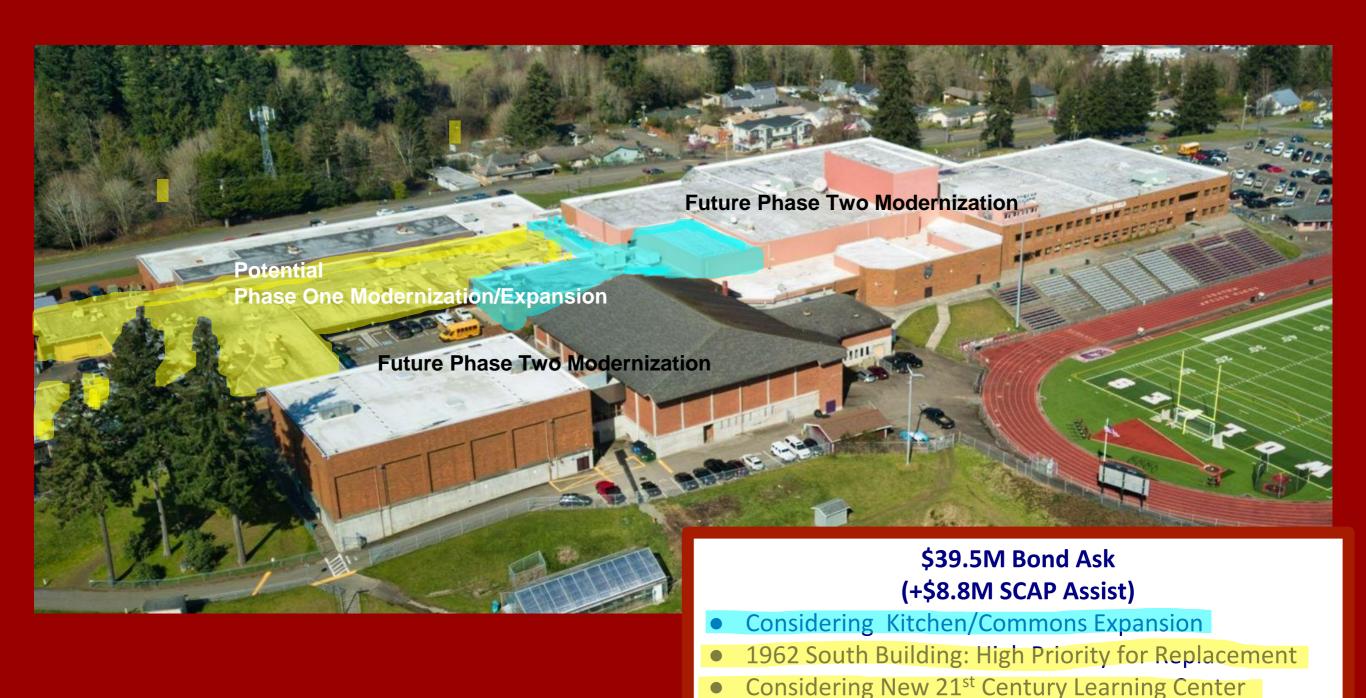

#### **Breakdown of Bond Investments**

The proposed bond will fund the replacement of Cedar Heights, Olalla, South Colby, Discovery/Explorer and renovation at South Kitsap High School, as well as improvements at sites across South Kitsap School District.

\$271 million bond over 20 years = approximately \$1/per thousand of assessed home value.

SCAP: School Construction Assistance Program (State Assistance)