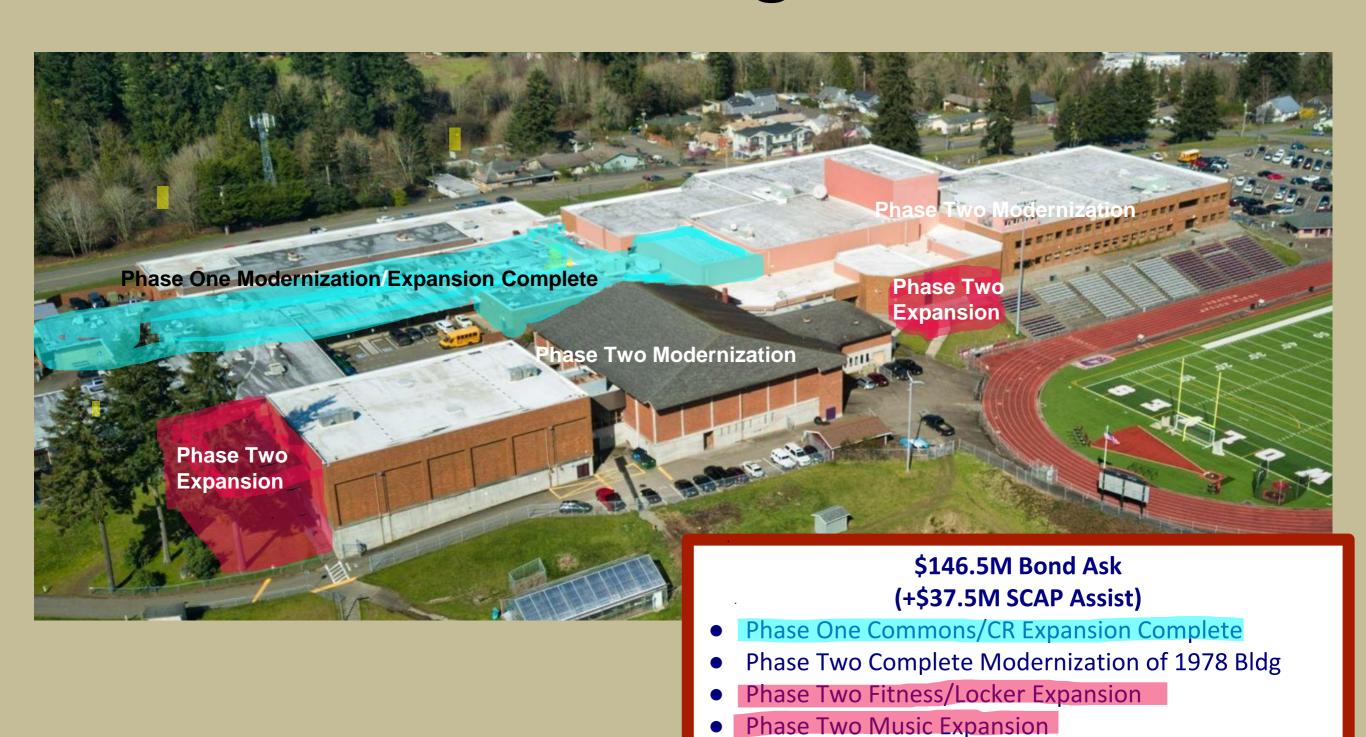

#### **Breakdown of Bond Investments**

The proposed bond will fund the replacement of Cedar Heights, Olalla, South Colby, Discovery/Explorer and renovation at South Kitsap High School, as well as improvements at sites across South Kitsap School District.