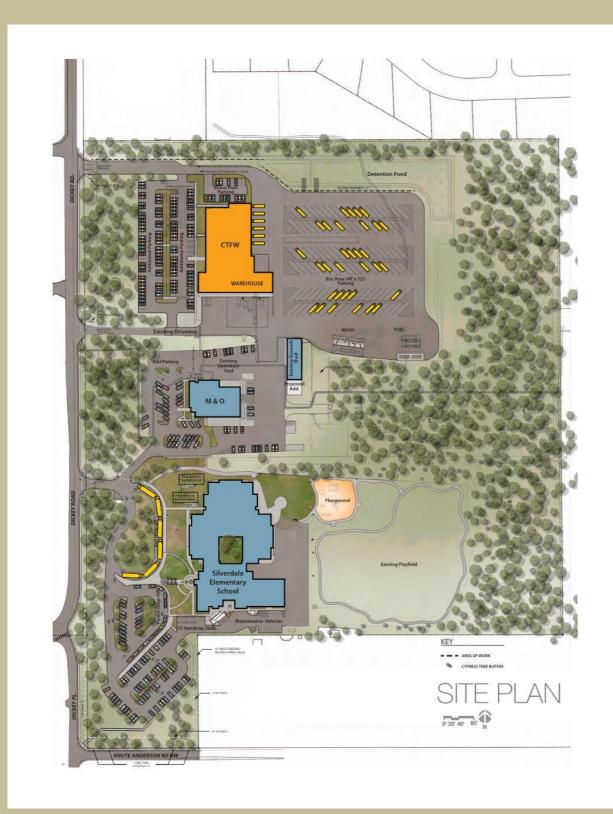

ment of Cedar Heights, Olalla, South Colby, Discovery, and Explorer, phase 1 renovation at South Kitsap High School and other improvements districtwide. \$271 million bond over 20 years = approximately \$1/per thousand of assessed home value.



#### Planning for Future Bond: 2030



#### Future Bond: SK High School Ph 2



# Future Bond: Orchard Hts/Dist Office At Marcus/Orchard/Disc-Expl Site



\$70.2M Bond Ask (+\$13M SCAP Assist)

Orchard Heights Replace: \$57M

Dist Office Replace: \$13.2M

## Future Bond: Transp/Food-Nutr/WH At EPO Site



\$30.6M Bond Ask (No SCAP Assist)

- Transp Facil Replace: \$30.6M
- Food-Nutr/WH Replace: (incl above)
- Dist Off Relocates to Food/Nutr Site
- Bus Parking on Open Lot with Fueling/Wash Stations

### Future Bond: Transp/Food-Nutr/WH At EPO Site





### Future Bond: Transp/Food-Nutr/WH At EPO Site





Future
Bond:
Transp/Food
-Nutr/WH
At EPO Site













## Future Bond: K-12 Growth at Old Clifton Site