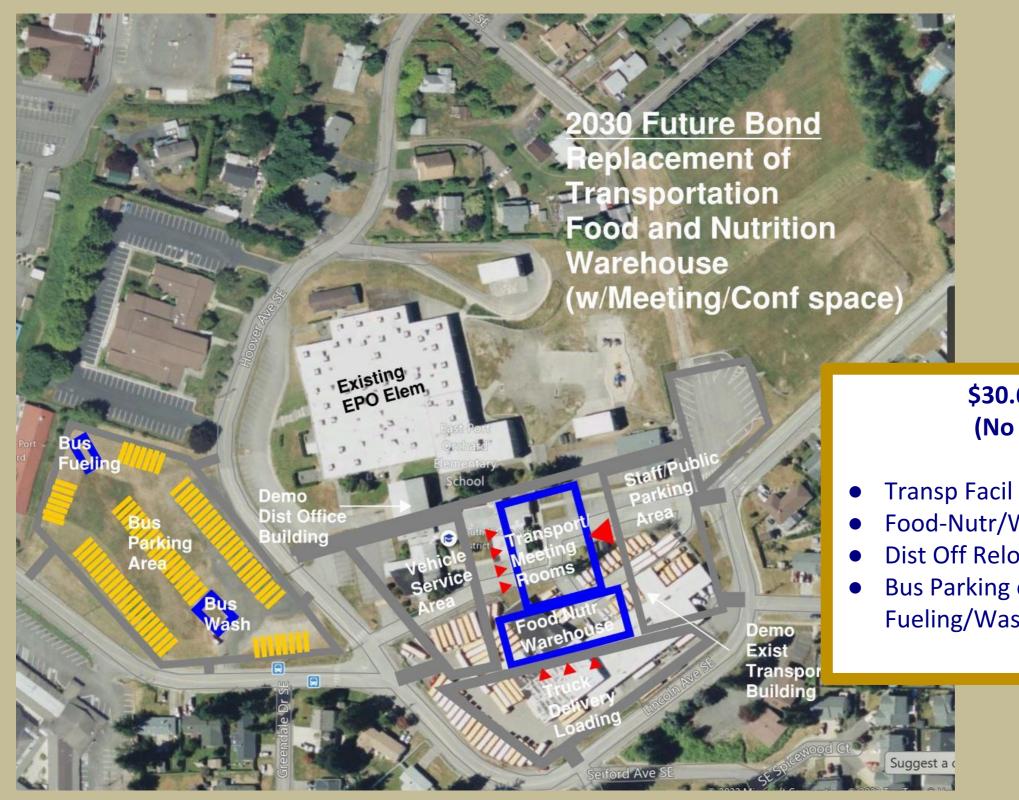

#### **Breakdown of Bond Investments**

The proposed bond will fund the replacement of Cedar Heights, Olalla, South Colby, Discovery/Explorer and renovation at South Kitsap High School, as well as improvements at sites across South Kitsap School District.