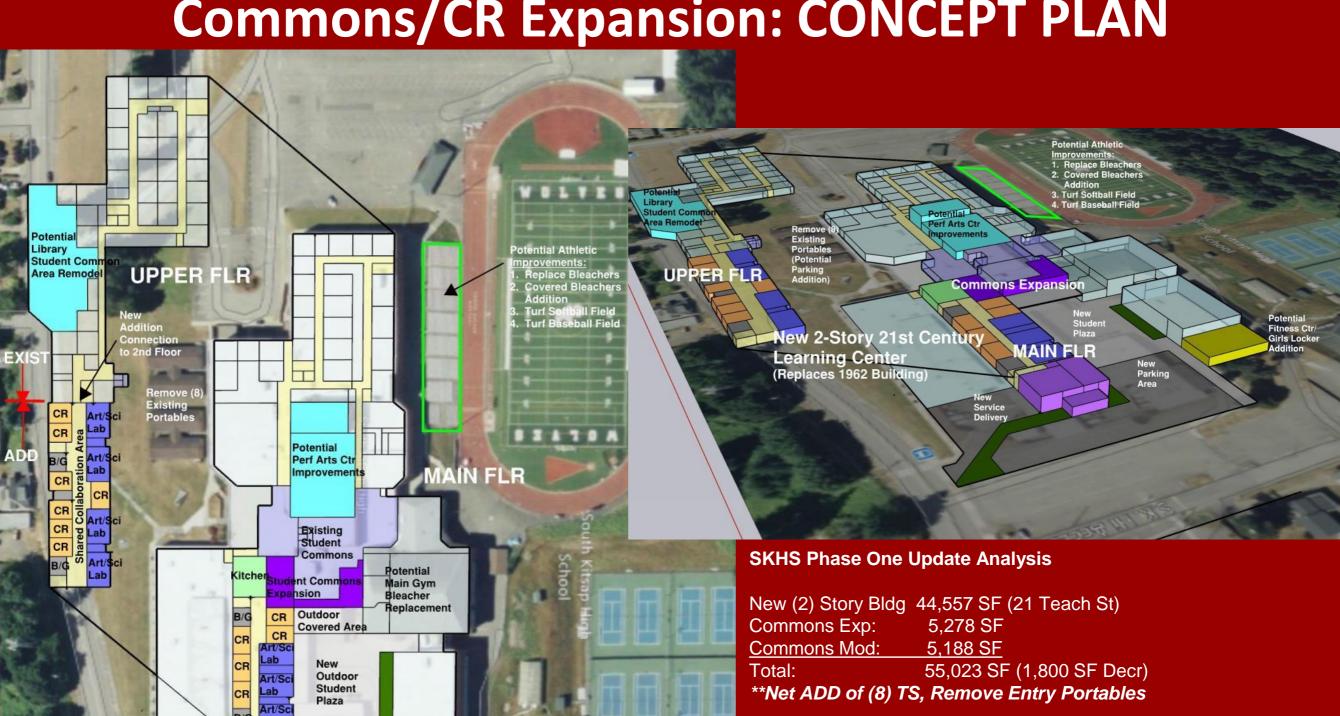

#### **Breakdown of Bond Investments**

The proposed bond will fund the replacement of Cedar Heights, Olalla, South Colby, Discovery/Explorer and renovation at South Kitsap High School, as well as improvements at sites across South Kitsap School District.

\$271 million bond over 20 years = approximately \$1/per thousand of assessed home value.

SCAP: School Construction Assistance Program (State Assistance)