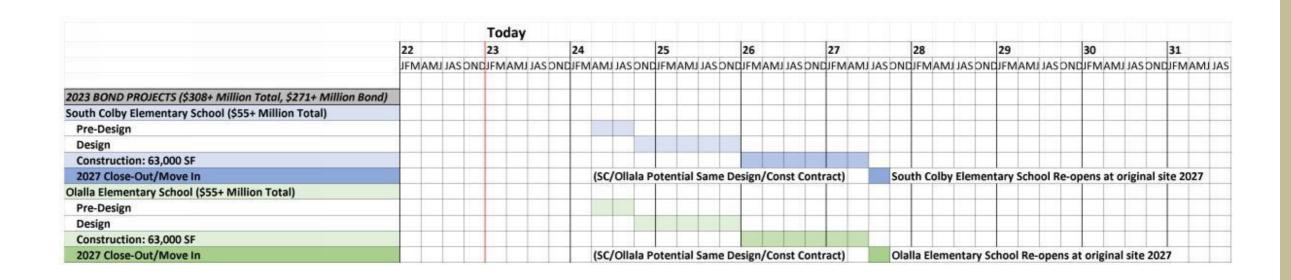

#### **Breakdown of Bond Investments**

The proposed bond will fund the replacement of Cedar Heights, Olalla, South Colby, Discovery/Explorer and renovation at South Kitsap High School, as well as improvements at sites across South Kitsap School District.

\$271 million bond over 20 years = approximately \$1/per thousand of assessed home value.

SCAP: School Construction Assistance Program (State Assistance)