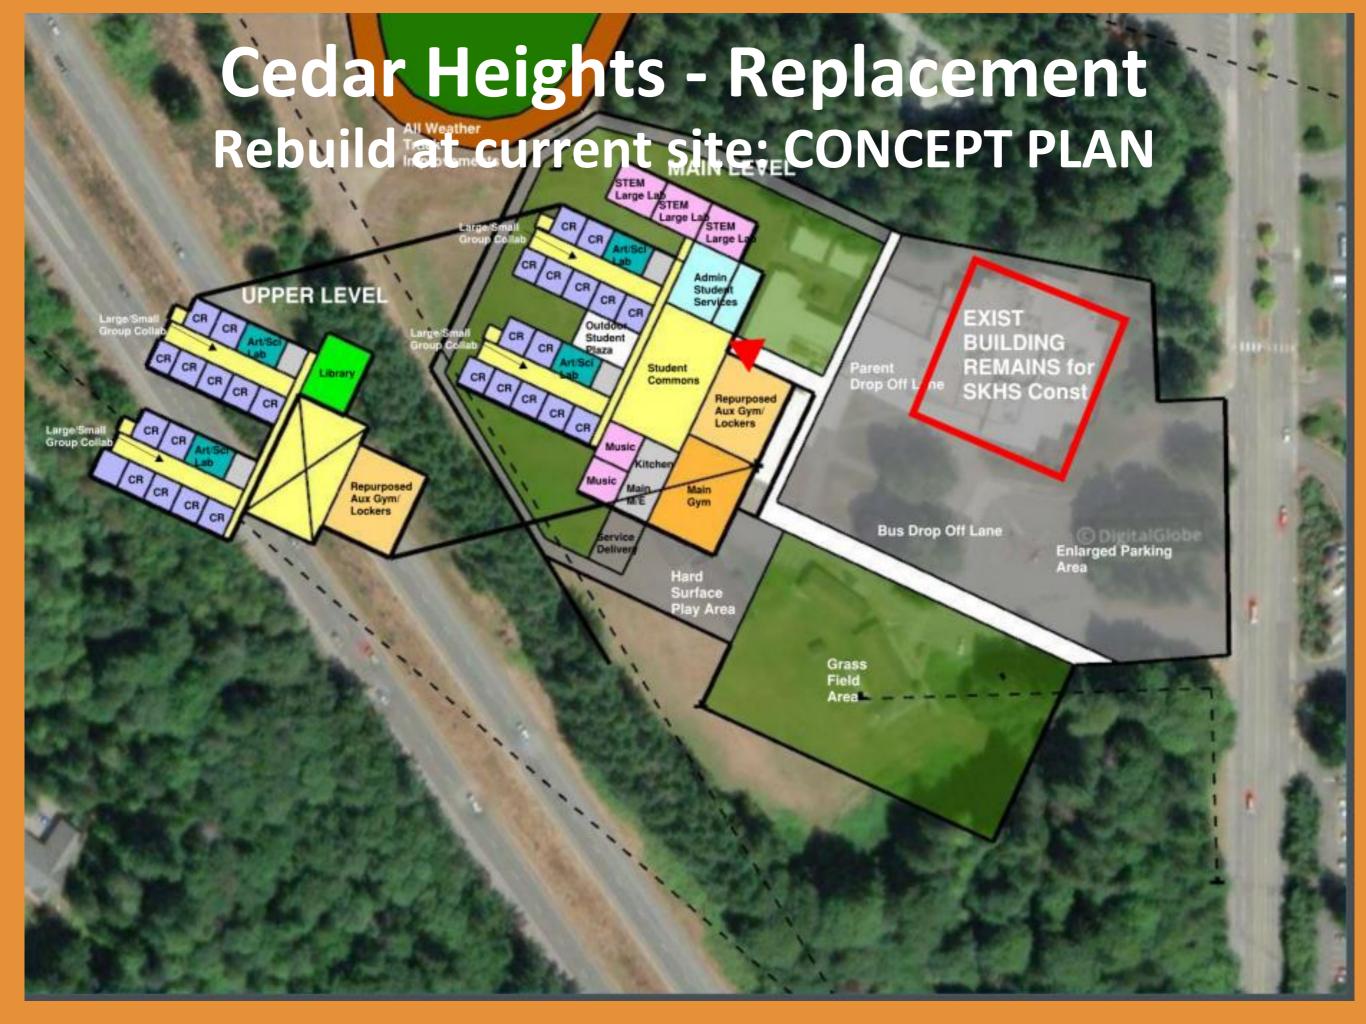

#### **Breakdown of Bond Investments**

The proposed bond will fund the replacement of Cedar Heights, Olalla, South Colby, Discovery/Explorer and renovation at South Kitsap High School, as well as improvements at sites across South Kitsap School District.