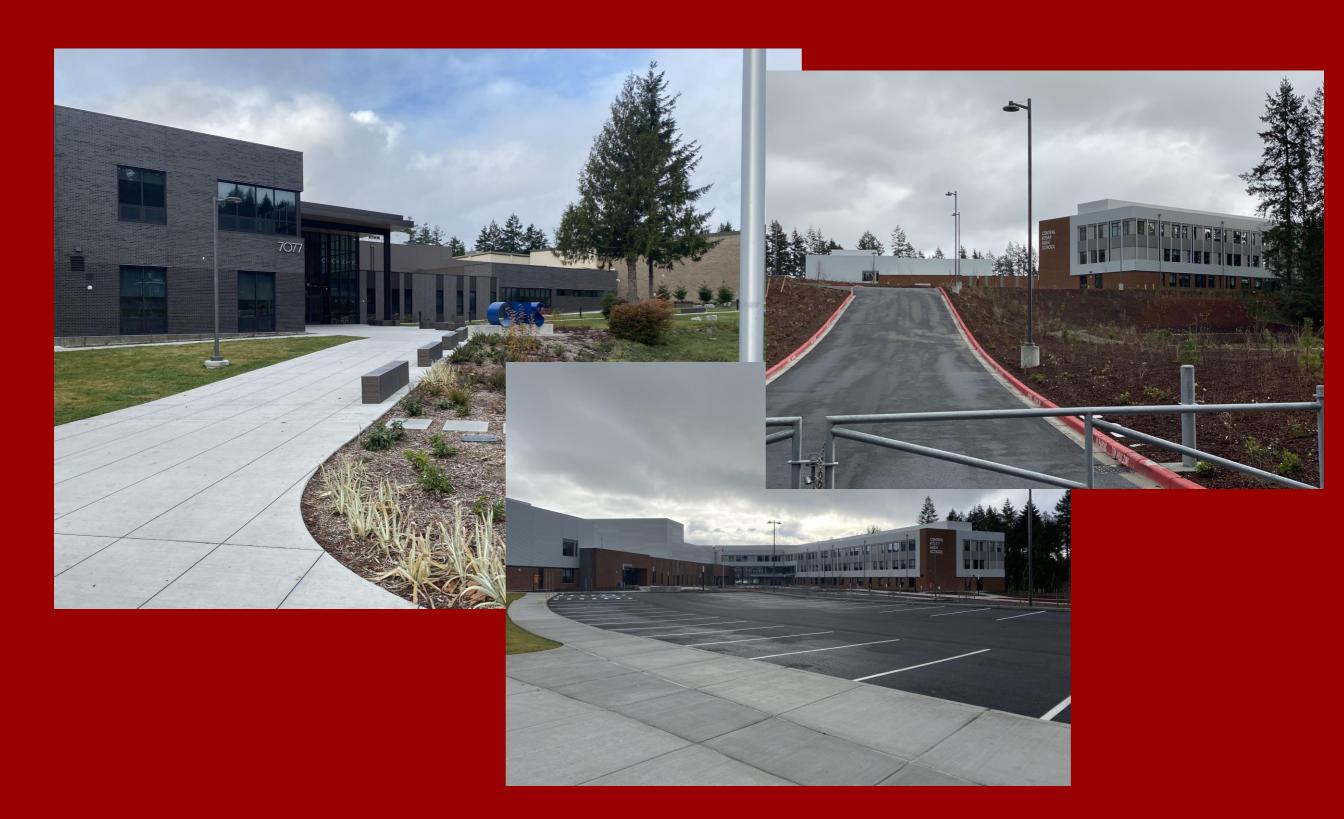

#### **Breakdown of Bond Investments**

The proposed bond will fund the replacement of Cedar Heights, Olalla, South Colby, Discovery/Explorer and renovation at South Kitsap High School, as well as improvements at sites across South Kitsap School District.