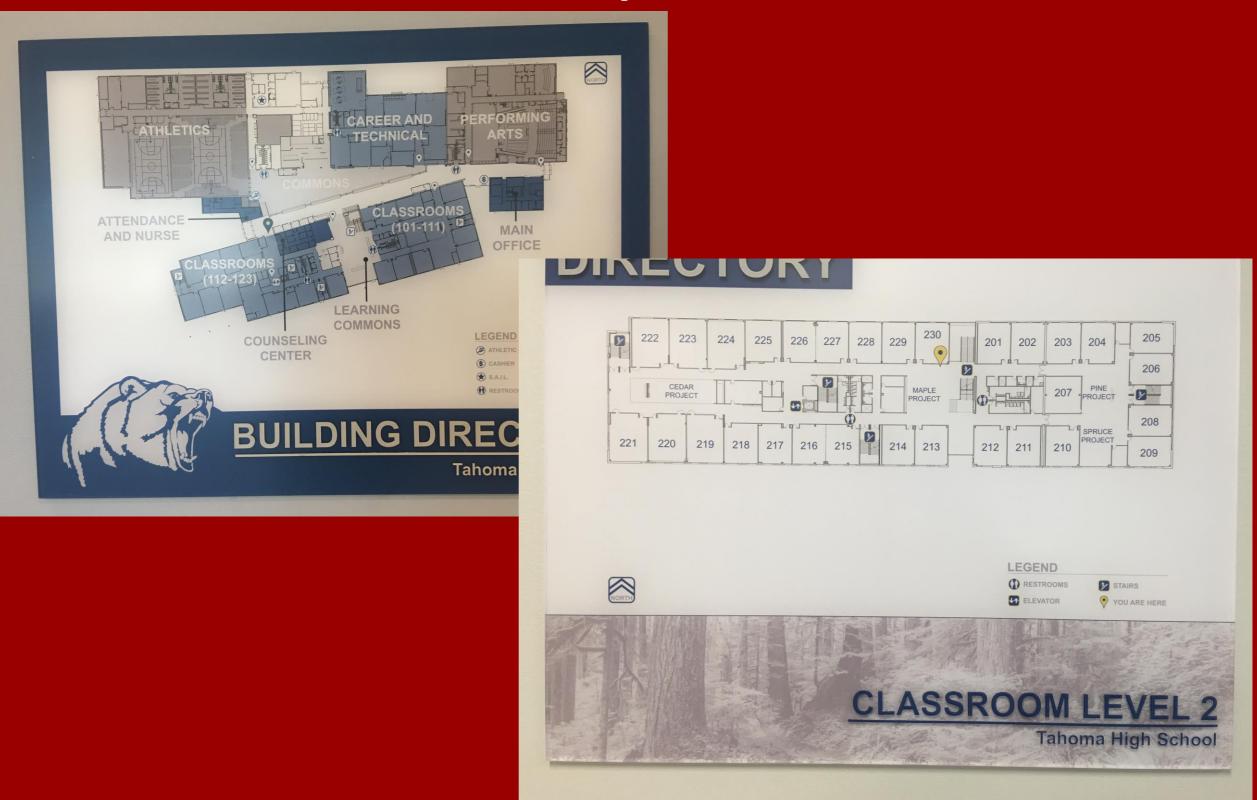

### South Kitsap High School Mod Ph 1 Commons/CR Expansion: CONCEPT PLAN



Consider Following Additional Scope:

- 1. New Fitness Ctr/Lockers (Allows for Bleacher Exp Main Gym)
- 2. Library Remodel (Improve to Student Hub)
- 3. PAC Improvements (Seating/Finishes/Equip)
- 4. Potential Athletic Improvements: Repl Bleachers, New Covered Bleacher Addition, Turf Softball Field, Turf Baseball Field

## South Kitsap High School Mod Ph 1 Commons/CR Expansion: IMAGERY



#### South Kitsap High School Mod Ph 1

**Commons/CR Expansion: IMAGERY** 



### South Kitsap High School Mod Ph 1 Commons/CR Expansion: IMAGERY

**Commons/CR Expansion: IMAGERY** 



#### South Kitsap High School Mod Ph 1

**Commons/CR Expansion: IMAGERY** 



### South Kitsap High School Mod Ph 1 Commons/CR Expansion: IMAGERY



# South Kitsap High School Mod Ph 1 Commons/CR Expansion: IMAGERY



## Improvements Districtwide Safe, Dry, & Warm Schools





Additional improvements and repairs are planned districtwide

\$24.3M Bond Ask (No SCAP Assist)

- Orchard Heights \$2.9M
- Burley Glenwood \$2.3M
- Manchester \$2.1M
- East Port Orchard \$1.4M
- Sunnyslope \$1.4M
- John Sedgwick \$2.9M
- Marcus Whitman \$2.9M
- Mull/Sidney/HC \$2.5M
- Other Improvements \$5.8M

#### **Estimated Local School Tax Rate**

The proposed bond will fund the replacement of Cedar Heights, Olalla, South Colby, Discovery, and Explorer, phase 1 renovation at South Kitsap High School and other improvements districtwide. \$271 million bond over 20 years = approximately \$1/per thousand of assessed home value.



#### Planning for Future Bon