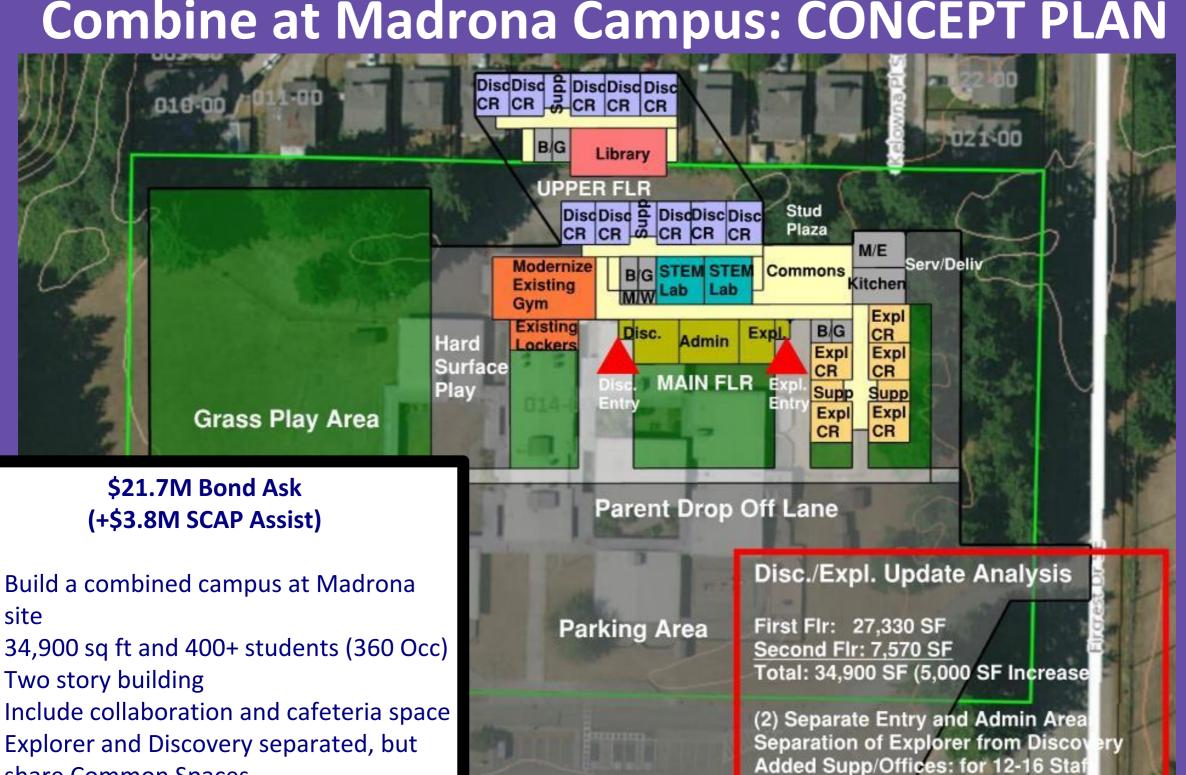

| 26,500                             |
| 0                | 1,900                              | 3,975                              |
| 2,200            | 20,900                             | 30,475                             |

Multiple Entrances (Portables)

No Bus or Car Drop Off

No Field

No Play Area

Small Parking Area

No separate parking area

Multiple Entrances (Covered Walks)
Single Drop Off Area
GrassPlay Field
No Play Area
Separate Staff and Visitor Parking
No separate parking area

One Main Entrance/Exits
Separate Bus and Car Drop-Offs
Grass Play Field
Hard Surface Play Area
Separate Staff and Visitor Parking
Community Field parking area

\*300 at any

one time 175 Exp

**125** Disc

## **Explorer / Discovery Replacement**Combine at Madrona Campus: CONCEPT PLAN



(18) Total TS: 18x20=360 Student C

Eliminate portables

Occupied during construction

share Common Spaces

## **Explorer / Discovery Replacement**Combine at Madrona Campus: CONCEPT PLAN



#### **Explorer / Discovery Replacement**

Combine at Madrona Campus: IMAGERY



#### **Explorer / Discovery Replacement**

Combine at Madrona Campus: IMAGERY



#### South Kitsap High School Mod Ph 1



### South Kitsap High School Mod Ph 1 Commons/CR Expansion: PROGRAM AREA

South Kitsap School District

2023 Bond Planning

**High School Program Summary** 

Students

**Overall Area Existing (or Target)** 

**Grade Level** 

**Teaching Stations** 

**Capacity Calculation** 

**Portables** 

Area Breakdown

**General Instruction** 

**Flexible Lab Spaces** 

Large Lab (Shops)

**Learning Resource Cent