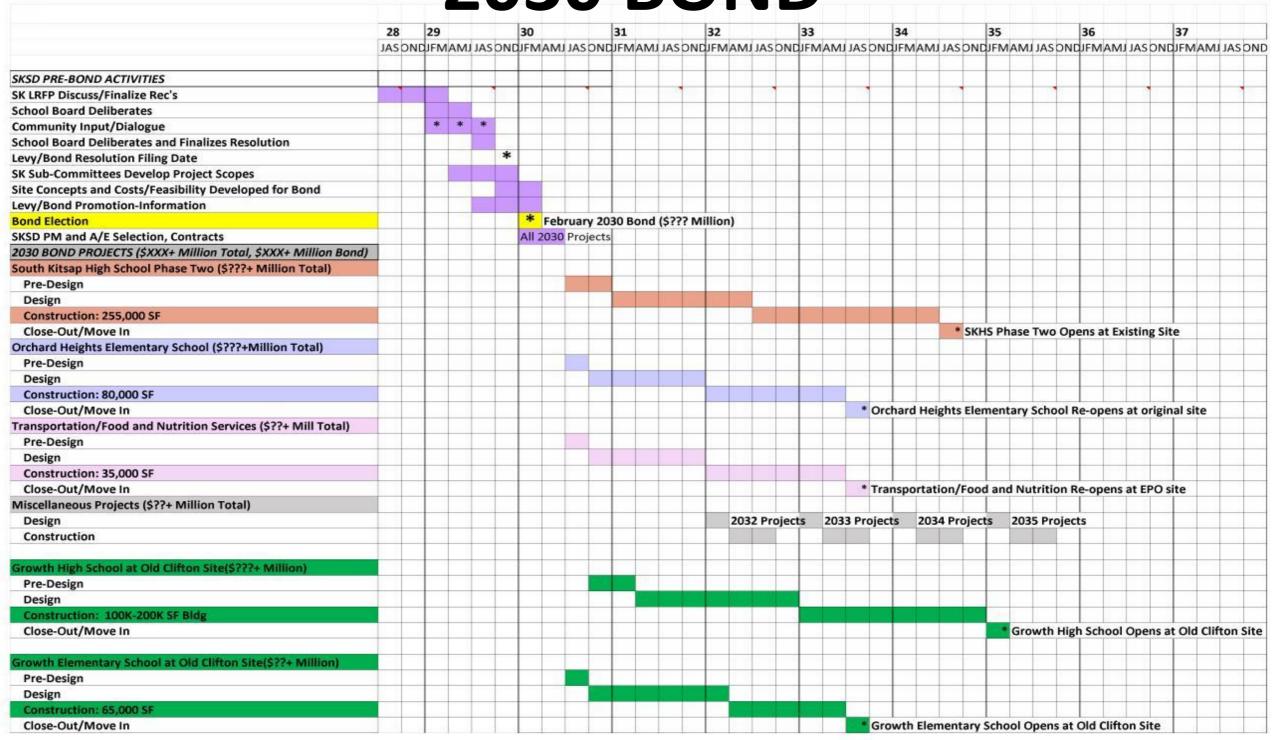

#### **Breakdown of Bond Investments**

The proposed bond will fund the replacement of Cedar Heights, Olalla, South Colby, Discovery/Explorer and renovation at South Kitsap High School, as well as improvements at sites across South Kitsap School District.

\$271 million bond over 20 years = approximately \$1/per thousand of assessed home value.

SCAP: School Construction Assistance Program (State Assistance)