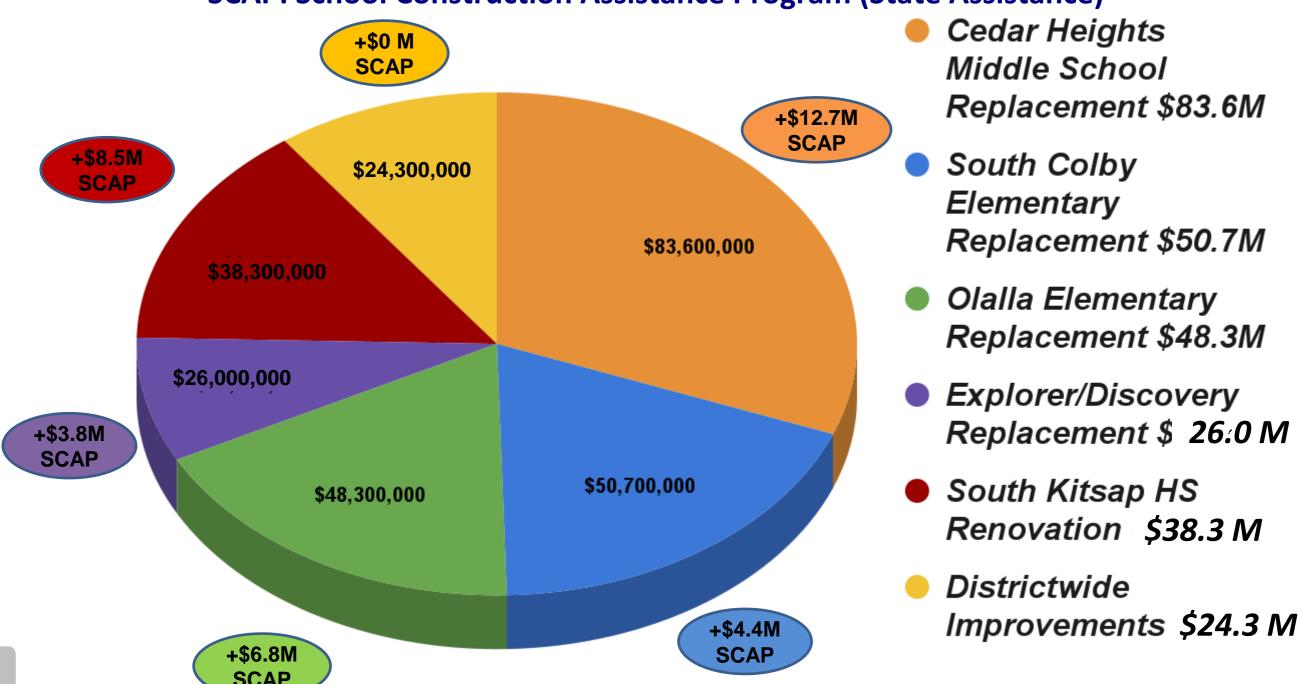

#### **Breakdown of Bond Investments**

The proposed bond will fund the replacement of Cedar Heights, Olalla, South Colby, Discovery/Explorer and renovation at South Kitsap High School, as well as improvements at sites across South Kitsap School District.

\$271 million bond over 20 years = approximately \$1/per thousand of assessed home value.

SCAP: School Construction Assistance Program (State Assistance)