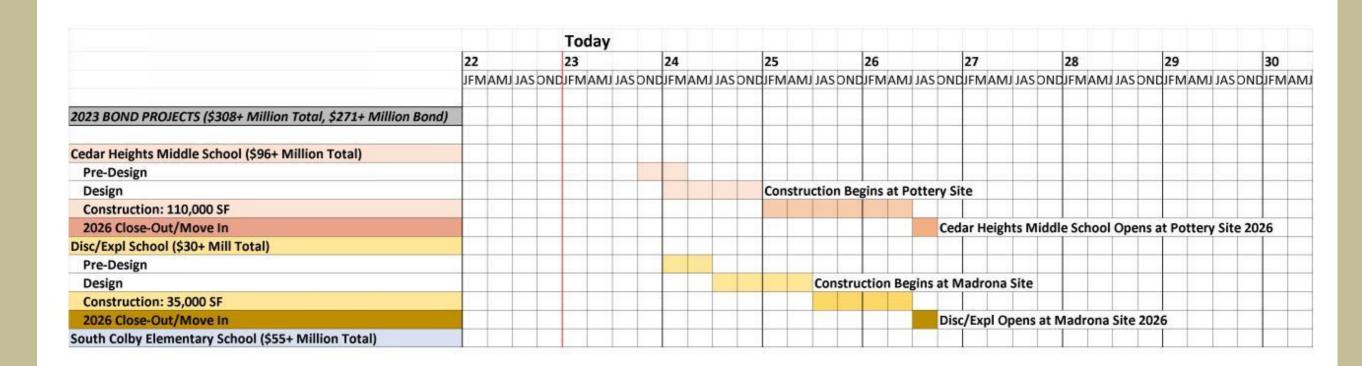

#### **Breakdown of Bond Investments**

The proposed bond will fund the replacement of Cedar Heights, Olalla, South Colby, Discovery/Explorer and renovation at South Kitsap High School, as well as improvements at sites across South Kitsap School District.