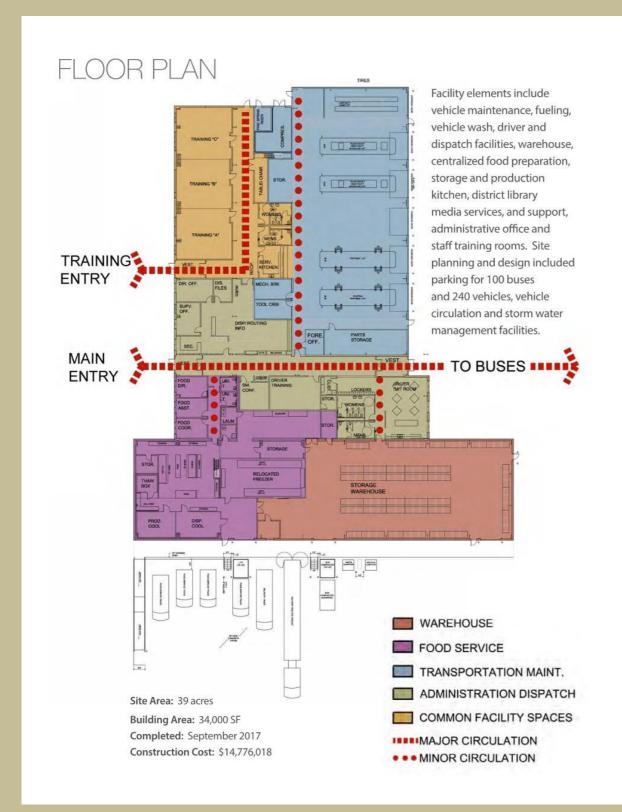

and Explorer, phase 1 renovation at South Kitsap High School and other improvements districtwide. \$271 million bond over 20 years = approximately \$1/per thousand of assessed home value.



#### Planning for Future Bond: 2030



#### Future Bond: SK High School Ph 2



# Future Bond: Orchard Hts/Dist Office At Marcus/Orchard/Disc-Expl Site



\$70.2M Bond Ask (+\$13M SCAP Assist)

Orchard Heights Replace: \$57M

Dist Office Replace: \$13.2M

## Future Bond: Transp/Food-Nutr/WH At EPO Site



\$30.6M Bond Ask (No SCAP Assist)

- Transp Facil Replace: \$30.6M
- Food-Nutr/WH Replace: (incl above)
- Dist Off Relocates to Food/Nutr Site
- Bus Parking on Open Lot with Fueling/Wash Stations

### Future Bond: Transp/Food-Nutr/WH At EPO Site





### Future Bond: Transp/Food-Nutr/WH At EPO Site





Future
Bond:
Transp/Food
-Nutr/WH
At EPO Site













## Future Bond: K-12 Growth at Old Clifton Site