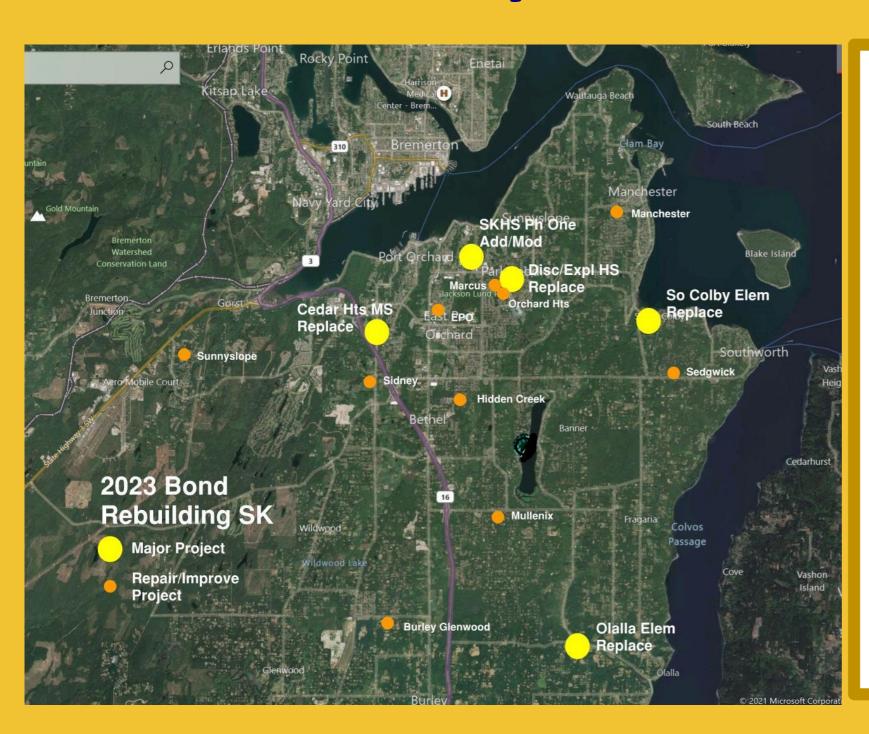

#### **Breakdown of Bond Investments**

The proposed bond will fund the replacement of Cedar Heights, Olalla, South Colby, Discovery/Explorer and renovation at South Kitsap High School, as well as improvements at sites across South Kitsap School District.