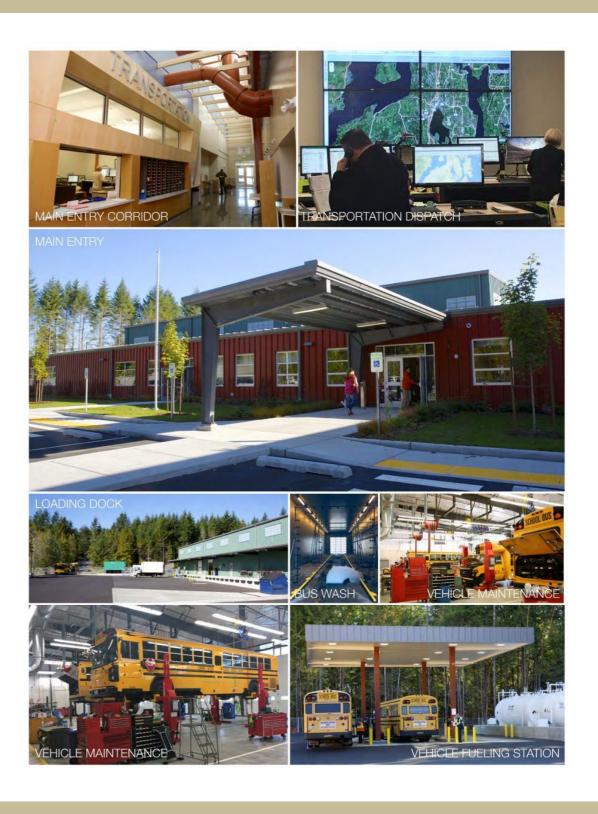

nd Explorer, phase 1 renovation at South Kitsap High School and other improvements districtwide. \$271 million bond over 20 years = approximately \$1/per thousand of assessed home value.



#### Planning for Future Bond: 2030



#### Future Bond: SK High School Ph 2



# Future Bond: Orchard Hts/Dist Office At Marcus/Orchard/Disc-Expl Site



\$70.2M Bond Ask (+\$13M SCAP Assist)

Orchard Heights Replace: \$57M

Dist Office Replace: \$13.2M

## Future Bond: Transp/Food-Nutr/WH At EPO Site



\$30.6M Bond Ask (No SCAP Assist)

- Transp Facil Replace: \$30.6M
- Food-Nutr/WH Replace: (incl above)
- Dist Off Relocates to Food/Nutr Site
- Bus Parking on Open Lot with Fueling/Wash Stations

### Future Bond: Transp/Food-Nutr/WH At EPO Site





### Future Bond: Transp/Food-Nutr/WH At EPO Site





Future
Bond:
Transp/Food
-Nutr/WH
At EPO Site













## Future Bond: K-12 Growth at Old Clifton Site