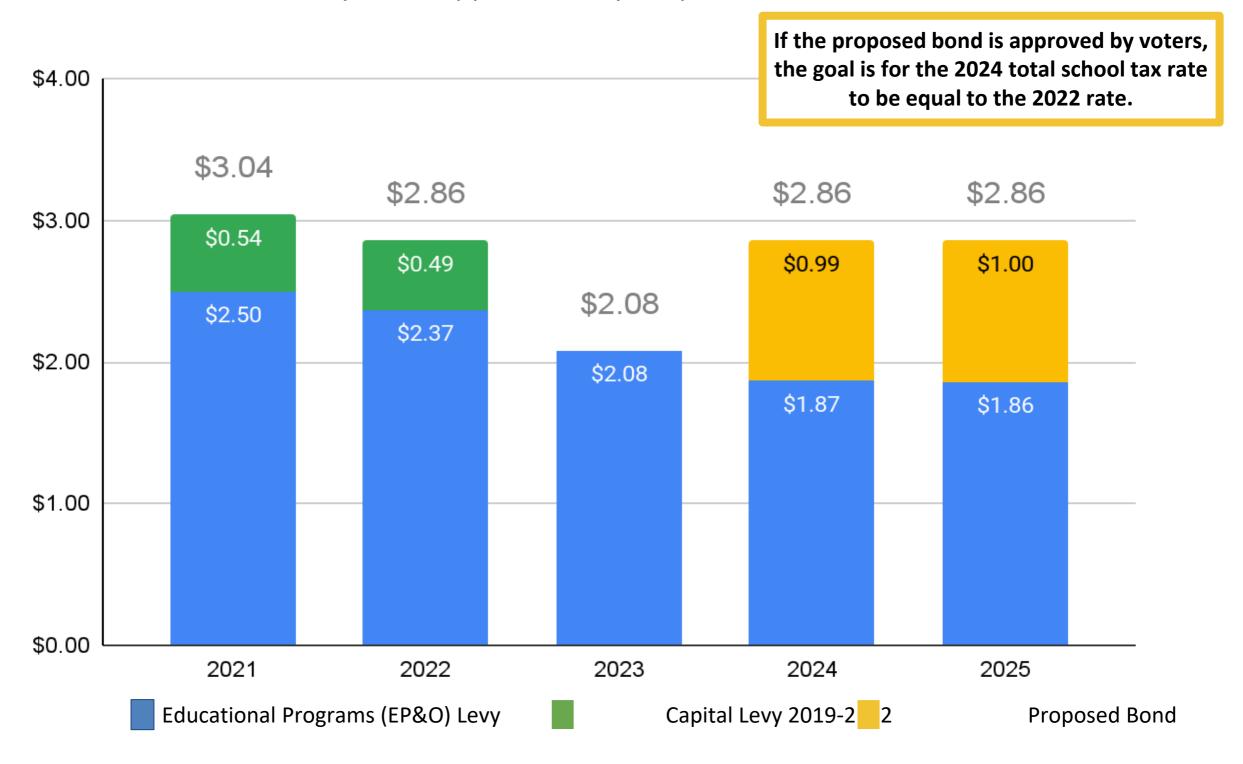

\$271 million bond over 20 years = approximately \$1/per thousand of assessed home value.

SCAP: School Construction Assistance Program (State Assistance)