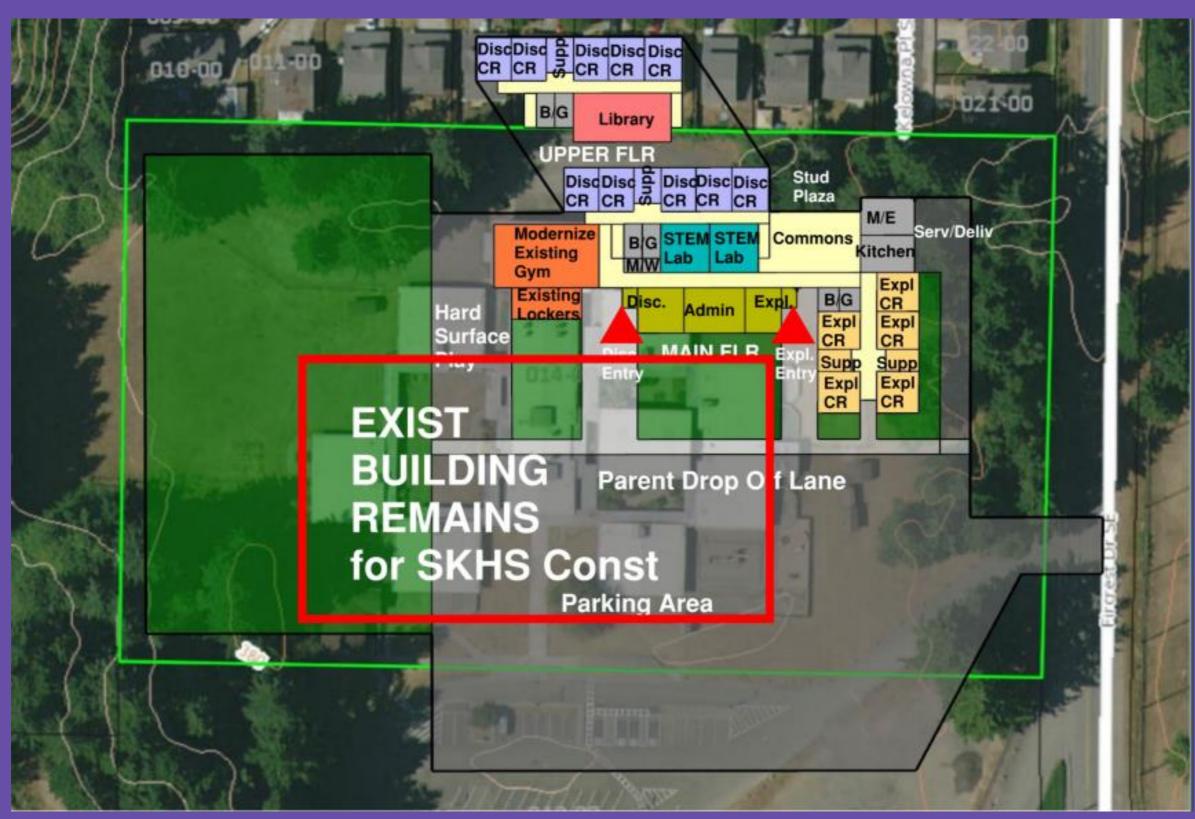

| 30,475                             |

Multiple Entrances (Portables)

No Bus or Car Drop Off

No Field

No Play Area

Small Parking Area

No separate parking area

Multiple Entrances (Covered Walks)
Single Drop Off Area
GrassPlay Field
No Play Area
Separate Staff and Visitor Parking
No separate parking area

One Main Entrance/Exits
Separate Bus and Car Drop-Offs
Grass Play Field
Hard Surface Play Area
Separate Staff and Visitor Parking
Community Field parking area

\*300 at any

one time 175 Exp

**125** Disc

## **Explorer / Discovery Replacement**Combine at Madrona Campus: CONCEPT PLAN



(18) Total TS: 18x20=360 Student C

Eliminate portables

Occupied during construction

share Common Spaces

## **Explorer / Discovery Replacement**Combine at Madrona Campus: CONCEPT PLAN



#### **Explorer / Discovery Replacement**

Combine at Madrona Campus: IMAGERY



#### **Explorer / Discovery Replacement**

Combine at Madrona Campus: IMAGERY



#### South Kitsap High School Mod Ph 1



### South Kitsap High School Mod Ph 1 Commons/CR Expansion: PROGRAM AREA

South Kitsap School District

2023 Bond Planning

**High School Program Summary** 

Students

**Overall Area Existing (or Target)** 

**Grade Level** 

**Teaching Stations** 

**Capacity Calculation** 

**Portables** 

Area Breakdown

**General Instruction** 

**Flexible Lab Spaces** 

Large Lab (Shops)

**Learning Resource Center** 

**Physical Education** 

**Admin and Student Services** 

Kitchen

**Commons Expansion** 

**Support Spaces** 

Subtotal

**Circulation and Walls (20-30%)** 

Total

**Site Amenities*