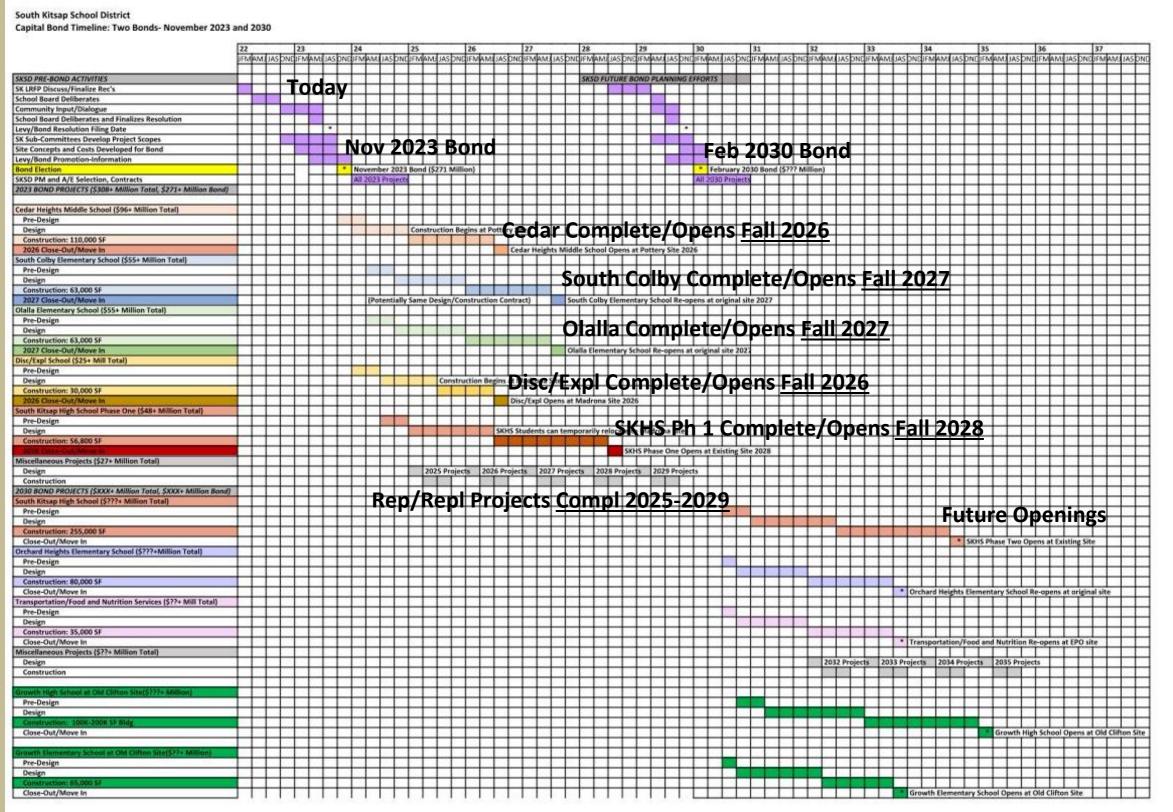

#### **Breakdown of Bond Investments**

The proposed bond will fund the replacement of Cedar Heights, Olalla, South Colby, Discovery/Explorer and renovation at South Kitsap High School, as well as improvements at sites across South Kitsap School District.