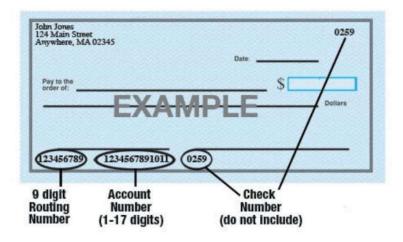

## DIRECT DEPOSIT AUTHORIZATION FORM

Please print and complete ALL the information below.

| Name of Employee: |  |
|-------------------|--|
| Address:          |  |
| Phone Number:     |  |

| Name of Bank:           |          |           |                 |
|-------------------------|----------|-----------|-----------------|
| Account Number:         |          |           |                 |
| 9-Digit Routing Number: |          |           |                 |
| Amount:                 | □\$      | □%        | Entire Paycheck |
| Type of Account:        | Checking | □ Savings |                 |

Please attach a voided check for each bank account to which funds should be deposited.

Maplewood Home Care is hereby authorized to directly deposit my pay to the account listed above. This authorization will remain in effect until I modify or cancel it in writing.