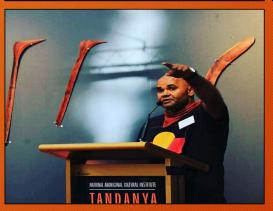

#### PUNU CREATIVE INDUSTRIES

Patrick Ikaringanyi Ferguson is a proud Aboriginal Artist and Community Leader who is based in Adelaide South Australia.

Patrick is a descendant of the Yawarrawarrka People, and the Pitjantjatjara/Adnyamathanha language groups and maintains his connection to his culture and community through his carvings and the work he does through Punu Creative Industries.

His works have been presented in multiple forums including Tennis Australia, Australian Football League, various exhibitions and installations and cultural exchanges in New Zealand, North America and the 2024 Paris Olympics.