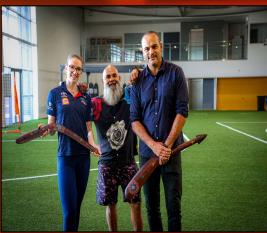

His works have been presented in multiple forums including Tennis Australia, Australian Football League, various exhibitions and installations and cultural exchanges in New Zealand, North America and the 2024 Paris Olympics.