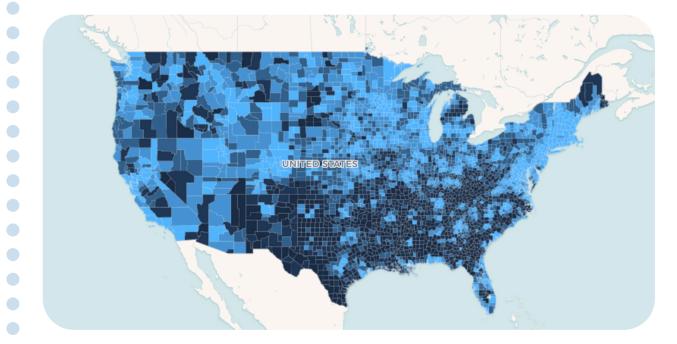

What if you knew the areas of need in your community? Before diving into solutions, we need to understand what is happening at the community level.

Unite Us uses socioeconomic analysis to **identify hotspots** of high community need in your state or region because geography and demographics matter.