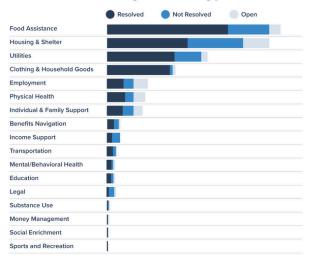

#### **Case Resolution by Service Type**

Now that we have seen the Unite Us social care journey through the individual's lens, **let's take a step back to evaluate our network-level activity, impact, and investments.** 