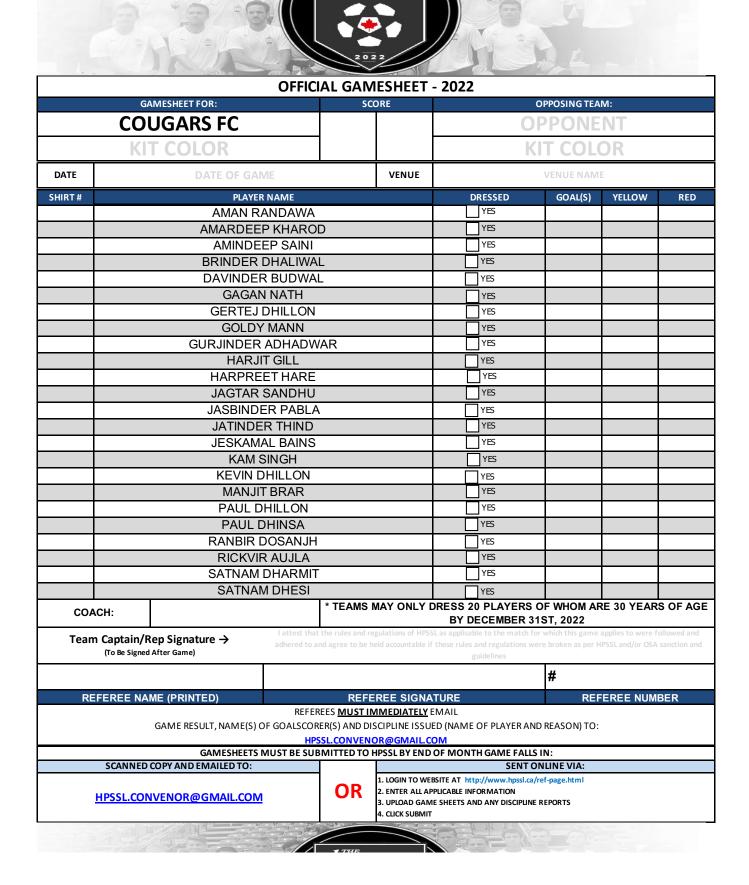

## **Match and Discipline Report**

The Referee's Game Report need only be completed if there are any Disciplinary Matters to report, or if conditions for play were unsatisfactory, i.e. the Kick -Off was delayed, the Field Conditions and Markings were unsatisfactory, or players were not properly identified by number.

| Game Official | Signature:        |  |
|---------------|-------------------|--|
| Date of Match | Location / Field: |  |
| Home Team     | Away Team         |  |

| In the game official's opinion, was the field deemed to be in playable condition?<br>Was the match played in entirety and started and finished according to schedule? | YES<br>YES | (if " <b>NO"</b> explain below)<br>(if " <b>NO</b> " explain below) |  |
|------------------------------------------------------