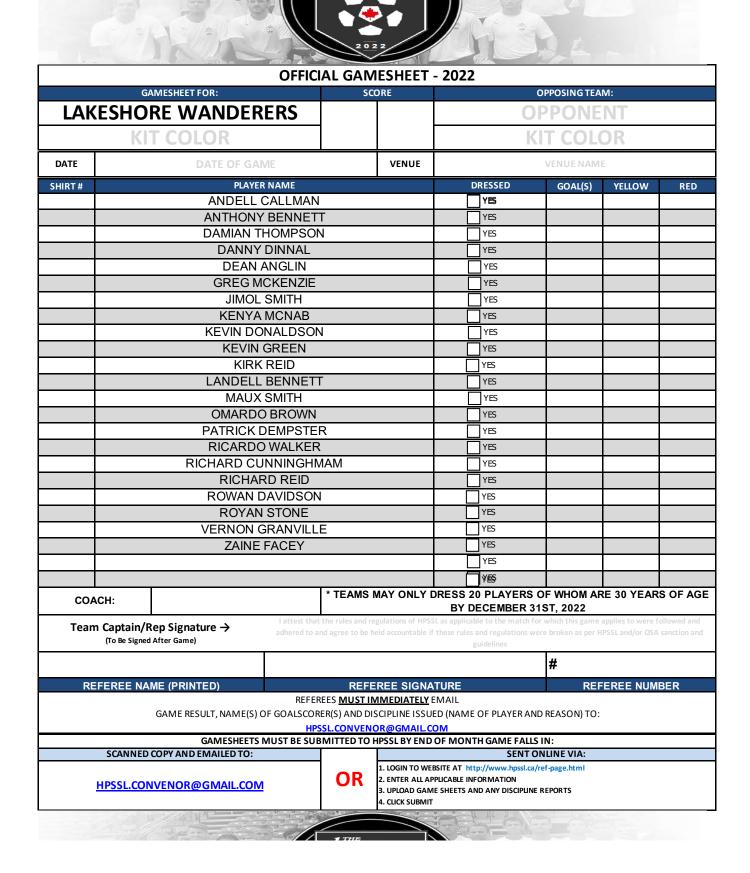

## **Match and Discipline Report**

The Referee's Game Report need only be completed if there are any Disciplinary Matters to report, or if conditions for play were unsatisfactory, i.e. the Kick -Off was delayed, the Field Conditions and Markings were unsatisfactory, or players were not properly identified by number.

| Game Official | Signature:        |  |
|---------------|-------------------|--|
| Date of Match | Location / Field: |  |
| Home Team     | Away Team         |  |

| In the game official's opinion, was the field deemed to be in playable condition?<br>Was the match played in entirety and started and finished according to schedule? | YES<br>YES | (if " <b>NO"</b> explain below)<br>(if " <b>NO</b> " explain below) |  |
|------------------------------------------------------