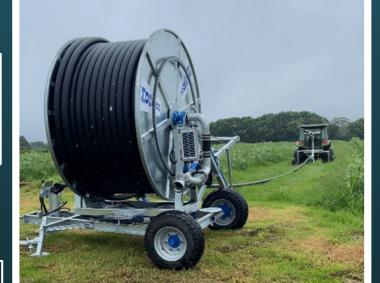

# Monsoon BAM

Hard Hose Irrigator

# Standard Equipment Fitted

- Hydraulic Draw Bar Jack
- Completely Hot Dipped Galvanised
- PTO Rewind Shaft
- Tractor Feed Hydraulic System
- Hydraulic Rear Stabiliser Legs
- Automatic Trolley Lift System

- Pressure Gauge
- · Layflat Delivery Hose 6M with take of coupling to suit
- PTO Winding Handle
- 4 Speed Gearbox
- Direct Coupled Turbine
- · Safety Cut Out System for Hose Indexing
- Rewind Speed Controller (Includes hose counter & Irrigation run timer)