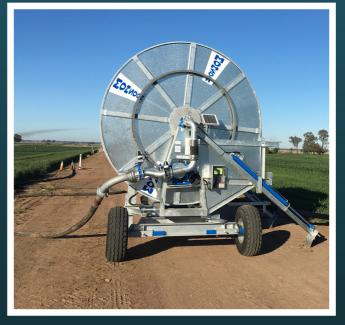

## Monsoon D1ASM

Hard Hose Irrigator

### Standard Equipment Fitted

- Hydraulic Telescopic Front Feet on
  Draw Bar
- Completely Hot Dipped Galvanised
- PTO Rewind Shaft
- Tractor Feed Hydraulic System
- Hydraulic Rear Stabiliser Legs
- Hydraulic Slew/Rotation of Reel
- Automatic Trolley Lift System

- Pressure GaugeLayflat Delivery Hose 6M with take of coupling to suit
- PTO Winding Handle
- 4 Speed Gearbox
- Direct Coupled Turbine
- Safety Cut Out System for Hose Indexing
- Rewind Speed Controller (Includes hose counter & Irrigation run timer)
- Solar Panel & 12v Battery