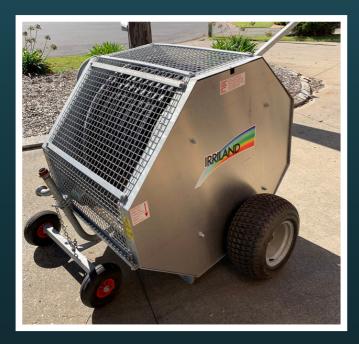

Monsoon - IRL Sport Hard Hose Irrigator

### **Standard Equipment Fitted**

- Completely Hot Dipped Galvanised
  Layflat Delivery Hose 2M with
- Pressure Gauge
- Direct Coupled Turbine

- Layflat Delivery Hose 2M with take off coupling to suit
- PTO Winding Handle

#### **Hose Size Options**

• 50mm / 150m

### Sprinkler Gun Model

- Sime Hydra Sprinkler Gun with Nozzle Kit
- Fully Galvanised
- 2 Wheel Trolley with Counter Weights