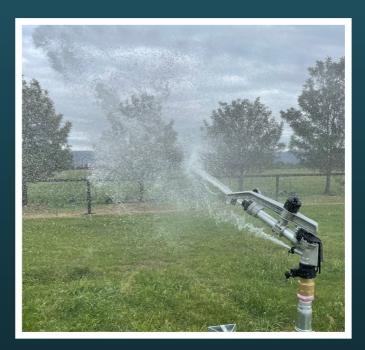

### Sprinkler Gun Model

- Sime Hydra Sprinkler Gun with Nozzle Kit
- Fully Galvanised
- 2 Wheel Trolley with Counter Weights

### IRL Sport Performance Charts

## <u>Model 50 - 150 with Sprinkler Gun</u>

| PE H                 | IOSE: O.D<br>50       | . mm                   | FIELD-PIPE LENGTH MT<br>150 |               |             |                             |                                  | SPEED<br>MT/H<br>10 |                      | SPEED<br>MT/H<br>20 |                      | SPEED MT/H<br>30 |                      | SPEED<br>MT/H<br>40 |                      | SPEED<br>MT/H<br>50 |                      | SPEED<br>MT/H<br>60 |                      | SPEED<br>MT/H<br>70 |                      | SPEED<br>MT/H<br>80 |                      |
|----------------------|-----------------------|------------------------|-----------------------------|---------------|-------------|-----------------------------|----------------------------------|---------------------|----------------------|---------------------|----------------------|------------------|----------------------|---------------------|----------------------|---------------------|----------------------|---------------------|----------------------|---------------------|----------------------|---------------------|----------------------|
| nozzle<br>diam<br>mm | nozzle<br>pres<br>bar | theoric<br>throw<br>mt | Flow<br>mc/h                | Flow<br>I/min | Flow<br>I/s | Pull to<br>pull<br>dist. mt | Irrigated<br>area per<br>pull Ha |                     | inlet<br>pres<br>bar | rate                | inlet<br>pres<br>bar | rate<br>mm       | inlet<br>pres<br>bar | rate<br>mm          | inlet<br>pres<br>bar | rate                | inlet<br>pres<br>bar | rate                | inlet<br>pres<br>bar | rate                | inlet<br>pres<br>bar | rate                | inlet<br>pres<br>bar |
| 10                   | 2                     | 19.09                  | 5                           | 89            | 1           | 30.5                        | 0.46                             | 17                  | 2.7                  | 9                   | 2.9                  | 6                | 3.0                  | 4                   | 3.2                  | 3                   | 3.4                  | 3                   | 3.5                  | 2                   | 3.7                  | 2                   | 3.9                  |
| 10                   | 2.5                   | 21.35                  | 6                           | 99            | 1.7         | 34.2                        | 0.51                             | 17                  | 3.3                  | 9                   | 3.5                  | 6                | 3.6                  | 4                   | 3.8                  | 3                   | 4.0                  | 3                   | 4.1                  | 2                   | 4.3                  | 2                   | 4.5                  |
| 10                   | 3                     | 23.38                  | 7                           | 109           | 1.8         | 37.4                        | 0.56                             | 17                  | 3.9                  | 9                   | 4.1                  | 6                | 4.3                  | 4                   | 4.4                  | 3                   | 4.6                  | 3                   | 4.8                  | 2                   | 4.9                  | 2                   | 5.1                  |
| 10                   | 4                     | 27.00                  | 8                           | 125           | 2.1         | 43.2                        | 0.65                             | 17                  | 5.2                  | 9                   | 5.3                  | 6                | 5.5                  | 4                   | 5.7                  | 3                   | 5.8                  | 3                   | 6.0                  | 2                   | 6.2                  | 2                   | 6.3                  |
| 10                   | 5                     | 30.19                  | 8                           | 140           | 2.3         | 48.3                        | 0.72                             | 17                  | 6.4                  | 9                   | 6.5                  | 6                | 6.7                  | 4                   | 6.9                  | 3                   | 7.0                  | 3                   | 7.2                  | 2                   | 7.4                  | 2                   | 7.5                  |
| 12                   | 2                     | 20.91                  | 8                           | 128           | 2.1         | 33.5                        | 0.50                             | 23                  | 3.2                  | 11                  | 3.4                  | 8                | 3.5                  | 6                   | 3.7                  | 5                   | 3.9                  | 4                   | 4.0                  | 3                   | 4.2                  | 3                   | 4.4                  |
| 12                   | 2.5                   | 23.38                  | 9                           | 143           | 2.4         | 37.4                        | 0.56                             | 23                  | 3.9                  | 11                  | 4.1                  | 8                | 4.3                  | 6                   | 4.4                  | 5                   | 4.6                  | 4                   | 4.8                  | 3                   | 4.9                  | 3                   | 5.1                  |
| 12                   | 3                     | 25.61                  | 9                           | 156           | 2.6         | 41.0                        | 0.61                             | 23                  | 4.7                  | 11                  | 4.8                  | 8                | 5.0                  | 6                   | 5.2                  | 5                   | 5.3                  | 4                   | 5.5                  | 3                   | 5.7                  | 3                   | 5.8                  |
| 12                   | 4                     | 29.58                  | 11                          | 180           | 3.0         | 47.3                        | 0.71                             | 23                  | 6.1                  | 11                  | 6.3                  | 8                | 6.4                  | 6                   | 6.6                  | 5                   | 6.8                  | 4                   | 6.9                  | 3                   | 7.1                  | 3                   | 7.3                  |
| 12                   | 5                     | 33.07                  | 12                          | 202           | 3.4         | 52.9                        | 0.79                             | 23                  | 7.6                  | 11                  | 7.7                  | 8                | 7.9                  | 6                   | 8.1                  | 5                   | 8.2                  | 4                   | 8.4                  | 3                   | 8.6                  | 3                   | 8.7                  |
| 14                   | 2                     | 22.59                  | 10                          | 174           | 2.9         | 36.1                        | 0.54                             | 29                  | 4.0                  | 14                  | 4.1                  | 10               | 4.3                  | 7                   | 4.5                  | 6                   | 4.6                  | 5                   | 4.8                  | 4                   | 5.0                  | 4                   | 5.1                  |
| 14                   | 2.5                   | 25.26                  | 12                          | 194           | 3.2         | 40.4                        | 0.61                             | 29                  | 4.9                  | 14                  | 5.1                  | 10               | 5.2                  | 7                   | 5.4                  | 6                   | 5.6                  | 5                   | 5.7                  | 4                   | 5.9                  | 4                   | 6.1                  |
| 14                   | 3                     | 27.67                  | 13                          | 213           | 3.5         | 44.3                        | 0.66                             | 29                  | 5.8                  | 14                  | 6.0                  | 10               | 6.1                  | 7                   | 6.3                  | 6                   | 6.5                  | 5                   | 6.6                  | 4                   | 6.8                  | 4                   | 7.0                  |
| 14                   | 4                     | 31.95                  | 15                          | 246           | 4.1         | 51.1                        | 0.77                             | 29                  | 7.6                  | 14                  | 7.8                  | 10               | 7.9                  | 7                   | 8.1                  | 6                   | 8.3                  | 5                   | 8.4                  | 4                   | 8.6                  | 4                   | 8.8                  |
| 14                   | 5                     | 35.72                  | 16                          | 275           | 4.6         | 57.1                        | 0.86                             | 29                  | 9.4                  | 14                  | 9.6                  | 10               | 9.7                  | 7                   | 9.9                  | 6                   | 10.1                 | 5                   | 10.2                 | 4                   | 10.4                 | 4                   | 10.6                 |
| 16                   | 2                     | 24.15                  | 14                          | 227           | 3.8         | 38.6                        | 0.58                             | 35                  | 5.1                  | 18                  | 5.3                  | 12               | 5.5                  | 9                   | 5.6                  | 7                   | 5.8                  | 6                   | 6.0                  | 5                   | 6.1                  | 4                   | 6.3                  |
| 16                   | 2.5                   | 27.00                  | 14                          | 254           | 4.2         | 43.2                        | 0.65                             | 35                  | 6.3                  | 18                  | 6.5                  | 12               | 6.6                  | 9                   | 6.8                  | 7                   | 7.0                  | 6                   | 7.1                  | 5                   | 7.3                  | 4                   | 7.5                  |
| 16                   | 3                     | 29.58                  | 17                          | 278           | 4.6         | 47.3                        | 0.03                             | 35                  | 7.5                  | 18                  | 7.6                  | 12               | 7.8                  | 9                   | 8.0                  | 7                   | 8.1                  | 6                   | 8.3                  | 5                   | 8.5                  | 4                   | 8.6                  |
| 16                   | 4                     | 34.15                  | 19                          | 321           | 5.3         | 54.6                        | 0.82                             | 35                  | 9.8                  | 18                  | 10.0                 | 12               | 10.1                 | 9                   | 10.3                 | 7                   | 10.5                 | 6                   | 10.6                 | 5                   | 10.8                 | 4                   | 11.0                 |
| 16                   | 5                     | 38.18                  | 22                          | 359           | 6.0         | 61.1                        | 0.92                             | 35                  | 12.1                 | 18                  | 12.3                 | 12               | 12.4                 | 9                   | 12.6                 | 7                   | 12.8                 | 6                   | 12.9                 | 5                   | 13.1                 | 4                   | 13.3                 |