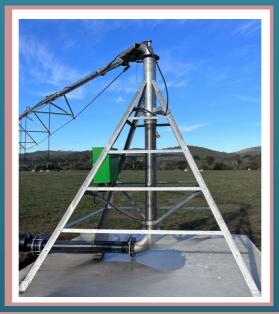

# **Tower Box**

Two Independent run circuits with corresponding electric Micro switches for each Drive.