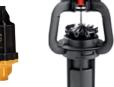

# Optional Extra

Nelson or Senniger sprinklers also

Komet Twin Max End Gun.

Nozzle Range -

12 Nozzles

Ø 10.0-24mm

Ø 10.39"-0.94"