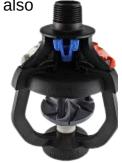

# Optional Extra

Nelson or Senniger sprinklers also

Komet Twin Max End Gun.

Nozzle Range -

12 Nozzles

Ø 10.0-24mm

Ø 10.39"-0.94"