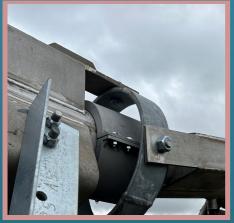

# **UMC Drive Coupling**

- · Heavy duty design for durability.
- Shock attenuating drive connection.
- Designed to protect the centre drive gear motor.