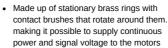

## Collector Ring

- 13 Conductor Collector Rings standard
- 1" Female Fitting
- Grease Nipple to stop seizing