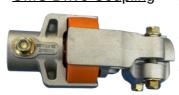

# **UMC Drive Coupling**

- · Heavy duty design for durability.
- Shock attenuating drive connection.
- Designed to protect the centre drive gear motor.