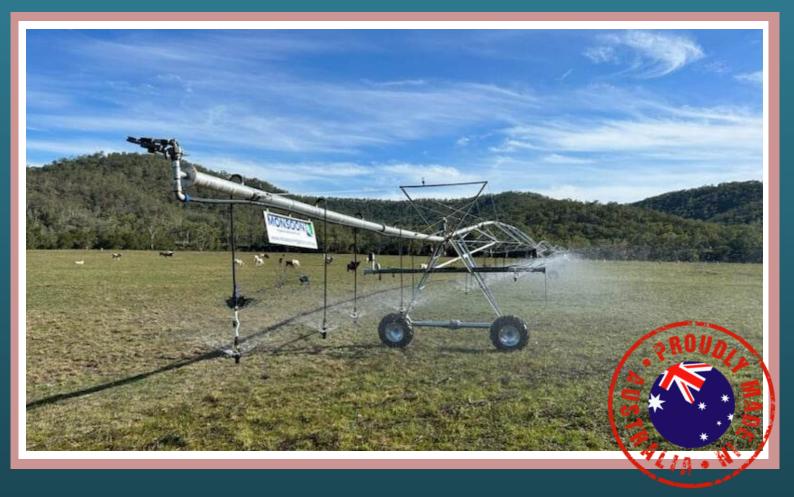

# CYCLONE CENTRE PIVOTS

- Corrosion resistant Aluminium Heavy Duty Water Pipe.
- Heavy Duty Galvanised Structure.
- Stainless Steel Centrepoint Pipework & Tower Joiners.
- Aussie Made, Locally in NSW.
- Aussie Designed & Assembled Control Panel.
- GPS Equipped with Remote Control App.

# **Irrigators Australia Pty Ltd**

**Span Lengths** 

| 6"      | 50.25M |
|---------|--------|
| 6" / 8" | 44.10M |

Sprinkler or Spray Nozzle Packages for optimal Pivot Performance.

Monsoon Cyclone Pivots use Komet sprinklers as