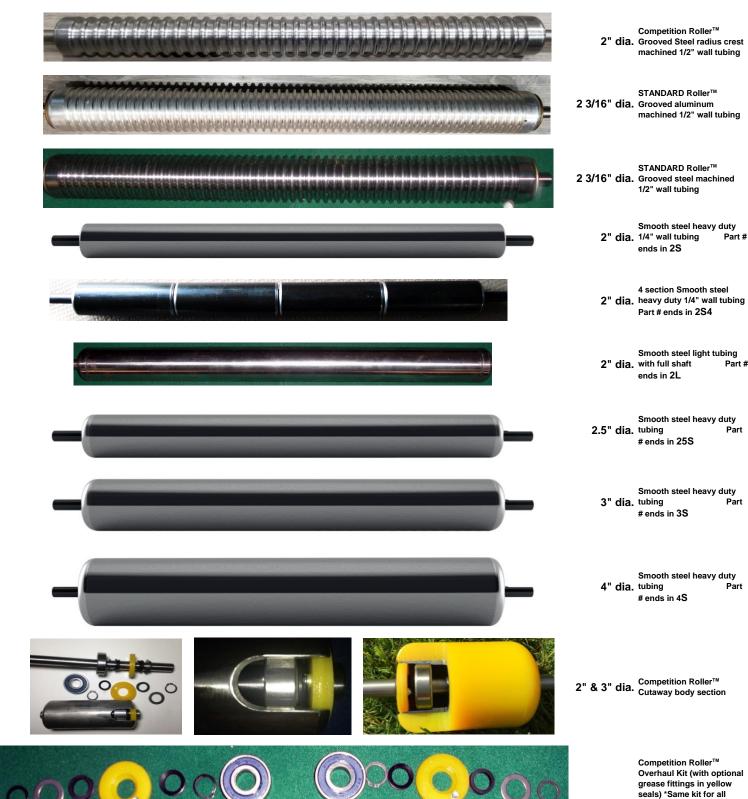

#### **ROLLER LINES and OPTIONS:**

Competition Rollers™ (Full length shafts and sealed bearings) \*ORIGINAL\* -Roller of choice for discerning professionals

- ★ Golfco has been making heavy duty, precision rollers exclusively for the golf & turf industry for 22 years. Our Competition Rollers™ were designed to accommodate almost any option of diameter, length and body style for any reel type and rotary deck mower used by golf courses and other discerning turf care professionals.
- ★ All of our Competition Rollers™ are made of heavy duty, precision steel tubing. We also produce polyurethane rollers. Polyurethane cast and bonded to steel provides exceptional high performance benefits unmatched by other materials. Polyurethane is a highly engineered elastomer similar to rubber but with far superior physical characteristics. <u>Our cast</u> polyurethane Competition Rollers™ provide exceptional wearability with abrasion resistance, toughness and shock absorbancy <u>unmatched by other material choices</u>. Your mowers will also benefit from the cushioning effect of polyurethane in rough, abusive environments.
- Polyurethane is exceptional at resisting debris buildup. It has no surface micro-pores (unlike metals). It resists absorption and adsorption of liquids and solids. Further, by resisting adherence of contaminants, our polyurethane rollers reduce the likelihood of contributing to transportation or transmigration of harmful microorganisms and diseases.
- + Polyurethane is resistant to extremes in temperature. It will not get hot to the touch in sunny applications like metal and therefor will not sear or stress your turf. Also, it reflects cold and is resistant to frost.
- ★ Competition Rollers™ incorporate a unique bearing, seal and shaft design that can be used in any application. All Competition Rollers™ utilize full length shafts and a bearing retainer system that is precise and reliable.
- ★ No regreasing required the sealed single row ball bearings allow for ease of maintenance. The bearings are filled with a superior quality "EP" (extreme pressure) grease. We have added proprietary, unique additional seals for enhanced protection against the elements and for retaining grease within the housing to prevent leakage. A sealed bearing configuration that actually holds up to the toughest applications.
- \* Each roller is rebuildable quickly and affordably the proven success of Golfco's sealed bearing design is taken to the next level.
- \* Stainless steel bearings are available as an upgrade upon request.
- An optional flush-mount grease fitting can be added that is fully protected against breakage within our proprietary exterior seal. This unique option allows for regreasing of the bearings at discretionary, customized intervals. Since the bearings remain sealed, you can regrease as often or little as you desire.
- Our patented grooved rollers have soft large radius corners to protect the turf and provide steerability. No solid debris will ever lodge between the grooves of our polyurethane rollers. (US Patent 5394681)
- \*\*\* New sectional rollers with multiple independent roller bodies on a single shaft now available. An advantage for tight turn conditions or to avoid skid marks on cleanup pass with greens mowers.

#### Pro Roller™ line (Enhanced Golfco designs with water pump style bearings)

Precision machined rollers with simple replaceable water pump style bearings (with integral shafts). Most Pro rollers are machined grooved or smooth from one piece solid steel or aluminum bar. All light steel tubing roller bodies and bearing hubs are TIG welded full circumference to last longer.

#### Standard Roller<sup>™</sup> line (Comparable to OEM style)

Golfco offers certain roller options that are visually similar to OEM style rollers. These rollers are produced and assembled to high precision standards. They are priced at or below any other manufacturers' comparable roller part.