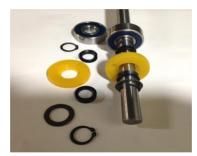

#### Common overhaul kit for all rollers (bearings, seals and retainers are the same).

One bearing kit (with the same components) for all Competition Rollers.

Customized sealed ball bearings that last without the need for re-greasing.

Bearings are completely filled with highest quality EP (extreme pressure) rated grease.

Stainless bearings available for special situations.

Special flush mount grease fittings are available to add (if you want to re-grease the bearings).

#### Competition Rollers are heavy-duty, thick wall precision steel rollers.

All polyurethane covered rollers are made with 1.75" OD, thick wall, precision DOM steel tubing.

Machining tolerances are within .0002" for all bearing surfaces and features.

#### Full length shafts (increases integrity of the roller with less stress on body and bearings).

#### Polyurethane body material with features as follows:

Extreme performance elastomer that continues to cure and increase physical properties for years.

Is precision cast (not a thin layer spray-on) over a heavy duty steel roller body.