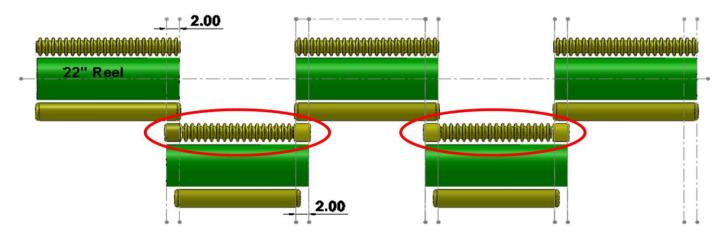

## PROBLEM: REEL OVERLAP SHADOWING

SOLUTION: GOLFCO 3 SECTION MIXED SURFACE ROLLER

Multi-head mowers are designed with overlap positioning of the forward and rear reels causing double cutting of the turf that is typically visible as 2"-3" wide shadowing pathways or lines.

## Golfco has developed an effective solution to this "double cut" shadowing as follows:

★ We created a special front roller assembly for the rear mower heads. This roller assembly has three design sections on the body as follows: a grooved roller center section combined with short width smooth surface sections on each end. The smooth roller sections are aligned with the overlap of the forward and rear reels and function to lay down the grass just prior to the cut of the rear reel. This significantly minimizes the cut from the rear reel at the overlap end position, thereby eliminating or greatly reducing the shadowing lines inherent in the "double cut".