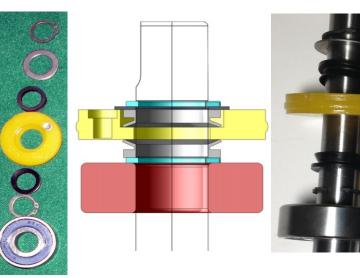

#### Common overhaul kit for all rollers (bearings, seals and retainers are the same).

One bearing kit (with the same components) for all Competition Rollers.

Customized sealed ball bearings that last without the need for re-greasing.

Bearings are completely filled with highest quality EP (extreme pressure) rated grease.

Stainless bearings available for special situations.

Special flush mount grease fittings are available to add (if you want to re-grease the bearings).

#### Competition Rollers are heavy-duty, thick wall precision steel rollers.

All polyurethane covered rollers are made with 1.75" OD, thick wall, precision DOM steel tubing.

Machining tolerances are within .0002" for all bearing surfaces and features.

#### Full length shafts (increases integrity of the roller with less stress on body and bearings).

#### Polyurethane body material with features as follows:

Extreme performance elastomer that continues to cure and increase physical properties for years.

Is precision cast (not a thin layer spray-on) over a heavy duty steel roller body.