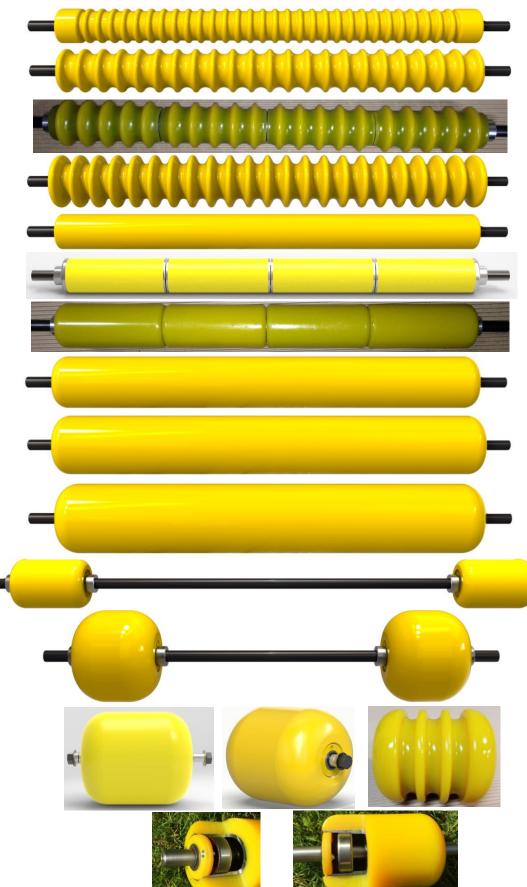

Yellow Polyurethane cast over Heavy Duty Steel Rollers™

2" dia. Grooved polyurethane & steel (.67" centers) Part # ends in 2CGH US Patent #5394681 Grooved polyurethane &

2.5" dia. steel (1" centers) Part # ends in 25CG US Patent #5394681

4 section Grooved polyurethane & steel (1" 2.5" dia. centers) Part # ends in 25CG4 US

3" dia. steel (1" centers) Part # ends in 3CG US Patent #5394681

Smooth polyurethane & 2" dia. steel Part # ends in 2C

4 section Smooth 2" dia. polyurethane & steel Part # ends in 2C4

4 section Smooth 2.5" dia. polyurethane & steel Part # ends in 25C4

Smooth polyurethane & 3" dia. steel Part # ends in 3C

Smooth polyurethane & 3.5" dia. steel Part # ends in 7C

Smooth polyurethane & 4" dia. steel Part # ends in 4C

Smooth polyurethane & 3" dia. steel with 2 bodies Part # ends in 3Ct

Smooth polyurethane & 5" dia. steel with 2 bodies Part # ends in 5Ct

Smooth & Grooved polyurethane & steel 5" dia. Smooth Part # ends in 5C; Grooved Part # ends in 5CG

3" dia. Competition Roller™ Smooth polyurethane & steel with cut-away body section. Part #Z0604A3Cc Heavy Duty Steel Competition Rollers™