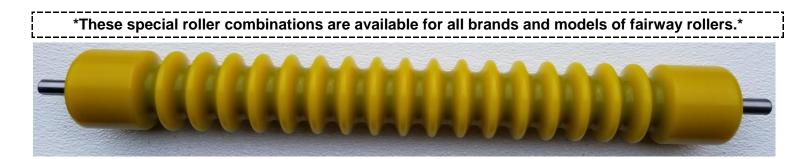

## Golfco has developed an effective solution to this "double cut" shadowing as follows:

★ We created a special front roller assembly for the rear mower heads. This roller assembly has three design sections on the body as follows: a grooved roller center section combined with short width smooth surface sections on each end. The smooth roller sections are aligned with the overlap of the forward and rear reels and function to lay down the grass just prior to the cut of the rear reel. This significantly minimizes the cut from the rear reel at the overlap end position, thereby eliminating or greatly reducing the shadowing lines inherent in the "double cut".

The multi-section roller aids in diminishing scuffing or sliding of the roller during turns. We have made this roller using our popular ultra tough polyurethane cast over a heavy duty steel roller base and our Competition Roller sealed bearing assembly for optimal life and utility.

We recommend use of our special multi-section front roller assembly in combination with our shortened rear roller. For optimal benefit, use our Competition polyurethane rollers on the forward mower heads. These roller assemblies are available to fit any fairway mower in complete sets or as individual rollers.