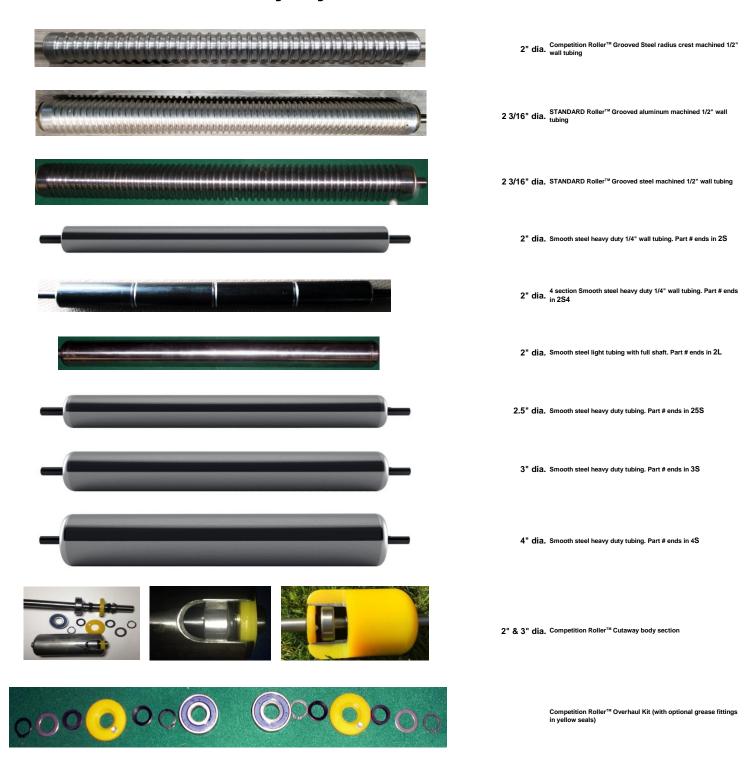

### Pro Roller™ line (Enhanced Golfco designs with water pump style bearings)

Precision machined rollers with simple replaceable water pump style bearings (with integral shafts). Most Pro rollers are machined grooved or smooth from one piece solid steel or aluminum bar. All light steel tubing roller bodies and bearing hubs are TIG welded full circumference to last longer.

## Standard Roller™ line (Comparable to OEM style)

Golfco offers certain roller options that are visually similar to OEM style rollers. These rollers are produced and assembled to high precision standards. They are priced at or below any other manufacturers' comparable roller part.

ALL GOLFCO ROLLERS ARE MADE IN THE USA BY OUR OWN SKILLED MACHINISTS & TECHNICIANS