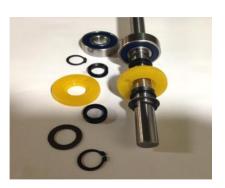

## Competition Rollers™ (Full length shafts and sealed bearings)

\*ORIGINAL\* - Roller of choice for discerning professionals

- \* Golfco has been making heavy duty, precision rollers exclusively for the golf & turf industry for 22 years. Our Competition Rollers™ were designed to accommodate almost any option of diameter, length and body style for any reel type and rotary deck mower used by golf courses and other discerning turf care professionals.
- ★ All of our Competition Rollers™ are made of heavy duty, precision steel tubing. We also produce polyurethane rollers. Polyurethane cast and bonded to steel provides exceptional high performance benefits unmatched by other materials. Polyurethane is a highly engineered elastomer similar to rubber but with far superior physical characteristics. Our cast polyurethane Competition Rollers™ provide exceptional wearability with abrasion resistance, toughness and shock absorbancy unmatched by other material choices. Your mowers will also benefit from the cushioning effect of polyurethane in rough, abusive environments.
- Polyurethane is exceptional at resisting debris buildup. It has no surface micro-pores (unlike metals). It resists absorption and adsorption of liquids and solids. Further, by resisting adherence of contaminants, our polyurethane rollers reduce the likelihood of contributing to transportation or transmigration of harmful microorganisms and diseases.
- Polyurethane is resistant to extremes in temperature. It will not get hot to the touch in sunny applications like metal and therefor will not sear or stress your turf. Also, it reflects cold and is resistant to frost.
- Competition Rollers™ incorporate a unique bearing, seal and shaft design that can be used in any application. All Competition Rollers™ utilize full length shafts and a bearing retainer system that is precise and reliable.
- No regreasing required the sealed single row ball bearings allow for ease of maintenance. The bearings are filled with a superior quality "EP" (extreme pressure) grease. We have added proprietary, unique additional seals for enhanced protection against the elements and for retaining grease within the housing to prevent leakage. A sealed bearing configuration that actually holds up to the toughest applications.
- 😦 Each roller is rebuildable quickly and affordably the proven success of Golfco's sealed bearing design is taken to the next level.
- \* Stainless steel bearings are available as an upgrade upon request.
- An optional flush-mount grease fitting can be added that is fully protected against breakage within our proprietary exterior seal. This unique option allows for regreasing of the bearings at discretionary, customized intervals. Since the bearings remain sealed, you can regrease as often or little as you desire.
- w Our patented grooved rollers have soft large radius corners to protect the turf and provide steerability. No solid debris will ever lodge between the grooves of our polyurethane rollers. (US Patent 5394681)
- \*\*\* New sectional rollers with multiple independent roller bodies on a single shaft now available.

### Advanced design for bearings, seals and retainers:

Customized sealed ball bearings.

Bearings are completely filled with highest quality extreme pressure (EP rated) grease.

Paired with special external seals for maximum life.

Full length shafts (increases integrity of the roller with less stress on body and bearings).