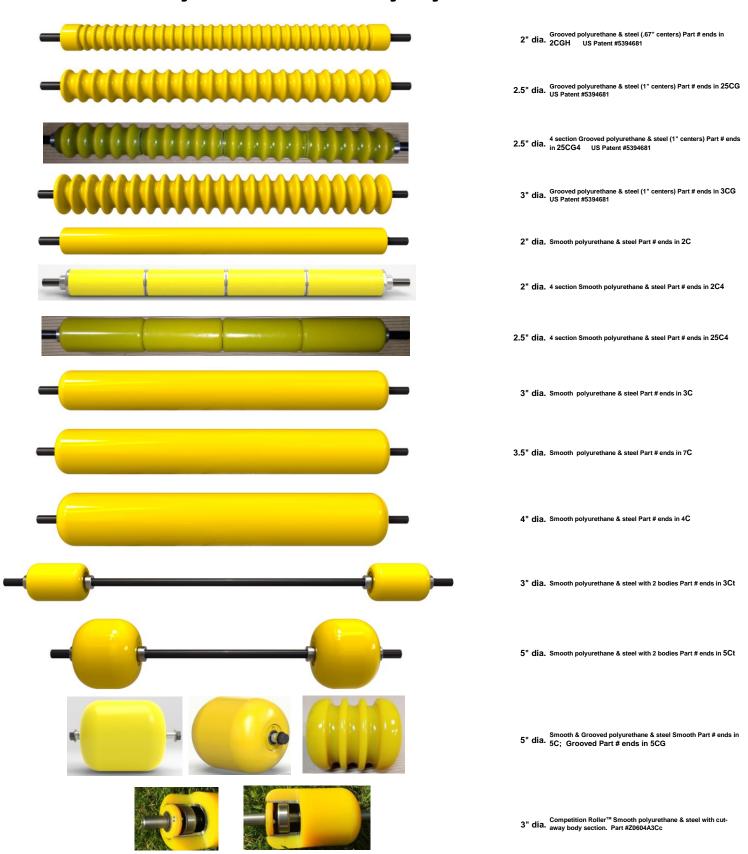

# **Yellow Polyurethane cast over Heavy Duty Steel Rollers**

## Competition Rollers™ (Full length shafts and sealed bearings)

\*ORIGINAL\* - Roller of choice for discerning professionals

- \* Golfco has been making heavy duty, precision rollers exclusively for the golf & turf industry for 22 years. Our Competition Rollers™ were designed to accommodate almost any option of diameter, length and body style for any reel type and rotary deck mower used by golf courses and other discerning turf care professionals.
- ★ All of our Competition Rollers™ are made of heavy duty, precision steel tubing. We also produce polyurethane rollers. Polyurethane cast and bonded to steel provides exceptional high performance benefits unmatched by other materials. Polyurethane is a highly engineered elastomer similar to rubber but with far superior physical characteristics. Our cast polyurethane Competition Rollers™ provide exceptional wearability with abrasion resistance, toughness and shock absorbancy unmatched by other material choices. Your mowers will also benefit from the cushioning effect of polyurethane in rough, abusive environments.
- Polyurethane is exceptional at resisting debris buildup. It has no surface micro-pores (unlike metals). It resists absorption and adsorption of liquids and solids. Further, by resisting adherence of contaminants, our polyurethane rollers reduce the likelihood of contributing to transportation or transmigration of harmful microorganisms and diseases.
- Polyurethane is resistant to extremes in temperature. It will not get hot to the touch in sunny applications like metal and therefor will not sear or stress your turf. Also, it reflects cold and is resistant to frost.
- Competition Rollers™ incorporate a unique bearing, seal and shaft design that can be used in any application. All Competition Rollers™ utilize full length shafts and a bearing retainer system that is precise and reliable.
- No regreasing required the sealed single row ball bearings allow for ease of maintenance. The bearings are filled with a superior quality "EP" (extreme pressure) grease. We have added proprietary, unique additional seals for enhanced protection against the elements and for retaining grease within the housing to prevent leakage. A sealed bearing configuration that actually holds up to the toughest applications.
- 😦 Each roller is rebuildable quickly and affordably the proven success of Golfco's sealed bearing design is taken to the next level.
- \* Stainless steel bearings are available as an upgrade upon request.
- An optional flush-mount grease fitting can be added that is fully protected against breakage within our proprietary exterior seal. This unique option allows for regreasing of the bearings at discretionary, customized intervals. Since the bearings remain sealed, you can regrease as often or little as you desire.
- w Our patented grooved rollers have soft large radius corners to protect the turf and provide steerability. No solid debris will ever lodge between the grooves of our polyurethane rollers. (US Patent 5394681)
- \*\*\* New sectional rollers with multiple independent roller bodies on a single shaft now available.

### Competition Rollers are heavy-duty, thick wall precision steel rollers:

All polyurethane covered rollers are made with 1.75" OD, thick wall, precision DOM steel tubing.

Machining tolerances are within .0002" for all bearing surfaces and features.

### Polyurethane body material with features as follows:

Extreme performance elastomer that continues to cure and increase physical properties for years.

Precision cast (not a thin spray-on coating) over a heavy duty steel roller body.