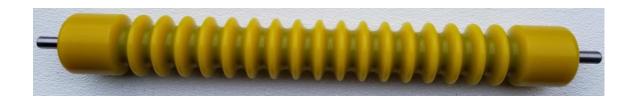

### Golfco has developed an effective solution to this "double cut" shadowing as follows:

\* We created a special front roller assembly for the rear mower heads. This roller assembly has three design sections on the body as follows: a grooved roller center section combined with short width smooth surface sections on each end. The smooth roller sections are aligned with the overlap of the forward and rear reels and function to lay down the grass just prior to the cut of the rear reel. This significantly minimizes the cut from the rear reel at the overlap end position, thereby eliminating or greatly reducing the shadowing lines inherent in the "double cut".

The multi-section roller aids in diminishing scuffing or sliding of the roller during turns. We have made this roller using our popular ultra tough polyurethane cast over a heavy duty steel roller base and our Competition Roller sealed bearing assembly for optimal life and utility.

We recommend use of our special multi-section front roller assembly in combination with our shortened rear roller. For optimal benefit, use our Competition polyurethane rollers on the forward mower heads. These roller assemblies are available to fit any fairway mower in complete sets or as individual rollers.