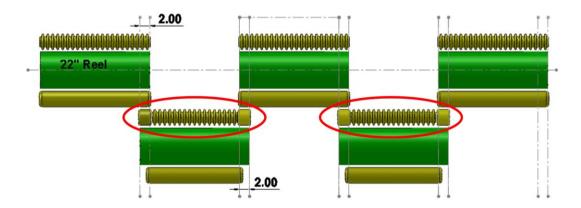

## **Heavy Duty Steel Rollers**

PROBLEM: REEL OVERLAP SHADOWING

SOLUTION: GOLFCO 3 SECTION MIXED SURFACE ROLLER

Multi-head mowers are designed with overlap positioning of the forward and rear reels causing double cutting of the turf that is typically visible as 2"-3" wide shadowing pathways or lines.

### Golfco has developed an effective solution to this "double cut" shadowing as follows:

\* We created a special front roller assembly for the rear mower heads. This roller assembly has three design sections on the body as follows: a grooved roller center section combined with short width smooth surface sections on each end. The smooth roller sections are aligned with the overlap of the forward and rear reels and function to lay down the grass just prior to the cut of the rear reel. This significantly minimizes the cut from the rear reel at the overlap end position, thereby eliminating or greatly reducing the shadowing lines inherent in the "double cut".

The multi-section roller aids in diminishing scuffing or sliding of the roller during turns. We have made this roller using our popular ultra tough polyurethane cast over a heavy duty steel roller base and our Competition Roller sealed bearing assembly for optimal life and utility.

We recommend use of our special multi-section front roller assembly in combination with our shortened rear roller. For optimal benefit, use our Competition polyurethane rollers on the forward mower heads. These roller assemblies are available to fit any fairway mower in complete sets or as individual rollers.