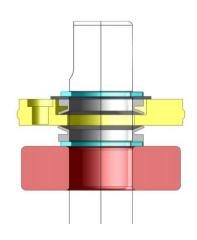

## Competition Rollers™ (Full length shafts and sealed bearings)

\*ORIGINAL\* - Roller of choice for discerning professionals

- \* Golfco has been making heavy duty, precision rollers exclusively for the golf & turf industry for 22 years. Our Competition Rollers™ were designed to accommodate almost any option of diameter, length and body style for any reel type and rotary deck mower used by golf courses and other discerning turf care professionals.
- ★ All of our Competition Rollers™ are made of heavy duty, precision steel tubing. We also produce polyurethane rollers. Polyurethane cast and bonded to steel provides exceptional high performance benefits unmatched by other materials. Polyurethane is a highly engineered elastomer similar to rubber but with far superior physical characteristics. Our cast polyurethane Competition Rollers™ provide exceptional wearability with abrasion resistance, toughness and shock absorbancy unmatched by other material choices. Your mowers will also benefit from the cushioning effect of polyurethane in rough, abusive environments.
- Polyurethane is exceptional at resisting debris buildup. It has no surface micro-pores (unlike metals). It resists absorption and adsorption of liquids and solids. Further, by resisting adherence of contaminants, our polyurethane rollers reduce the likelihood of contributing to transportation or transmigration of harmful microorganisms and diseases.
- Polyurethane is resistant to extremes in temperature. It will not get hot to the touch in sunny applications like metal and therefor will not sear or stress your turf. Also, it reflects cold and is resistant to frost.
- Competition Rollers™ incorporate a unique bearing, seal and shaft design that can be used in any application. All Competition Rollers™ utilize full length shafts and a bearing retainer system that is precise and reliable.
- No regreasing required the sealed single row ball bearings allow for ease of maintenance. The bearings are filled with a superior quality "EP" (extreme pressure) grease. We have added proprietary, unique additional seals for enhanced protection against the elements and for retaining grease within the housing to prevent leakage. A sealed bearing configuration that actually holds up to the toughest applications.
- 😦 Each roller is rebuildable quickly and affordably the proven success of Golfco's sealed bearing design is taken to the next level.
- \* Stainless steel bearings are available as an upgrade upon request.
- An optional flush-mount grease fitting can be added that is fully protected against breakage within our proprietary exterior seal. This unique option allows for regreasing of the bearings at discretionary, customized intervals. Since the bearings remain sealed, you can regrease as often or little as you desire.
- w Our patented grooved rollers have soft large radius corners to protect the turf and provide steerability. No solid debris will ever lodge between the grooves of our polyurethane rollers. (US Patent 5394681)
- \*\*\* New sectional rollers with multiple independent roller bodies on a single shaft now available.

### Advanced design for bearings, seals and retainers:

Customized sealed ball bearings.

Bearings are completely filled with highest quality extreme pressure (EP rated) grease.

Paired with special external seals for maximum life.

### Competition Rollers are heavy-duty, thick wall precision steel rollers:

All polyurethane covered rollers are made with 1.75" OD, thick wall, precision DOM steel tubing.

Machining tolerances are within .0002" for all bearing surfaces and features.