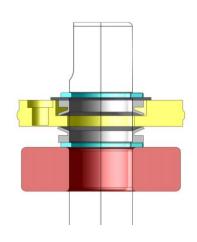

### **Heavy Duty Steel Rollers**

PROBLEM: REEL OVERLAP SHADOWING

SOLUTION: GOLFCO 3 SECTION MIXED SURFACE ROLLER

Multi-head mowers are designed with overlap positioning of the forward and rear reels causing double cutting of the turf that is typically visible as 2"-3" wide shadowing pathways or lines.

### Golfco has developed an effective solution to this "double cut" shadowing as follows:

\* We created a special front roller assembly for the rear mower heads. This roller assembly has three design sections on the body as follows: a grooved roller center section combined with short width smooth surface sections on each end. The smooth roller sections are aligned with the overlap of the forward and rear reels and function to lay down the grass just prior to the cut of the rear reel. This significantly minimizes the cut from the rear reel at the overlap end position, thereby eliminating or greatly reducing the shadowing lines inherent in the "double cut".

The multi-section roller aids in diminishing scuffing or sliding of the roller during turns. We have made this roller using our popular ultra tough polyurethane cast over a heavy duty steel roller base and our Competition Roller sealed bearing assembly for optimal life and utility.