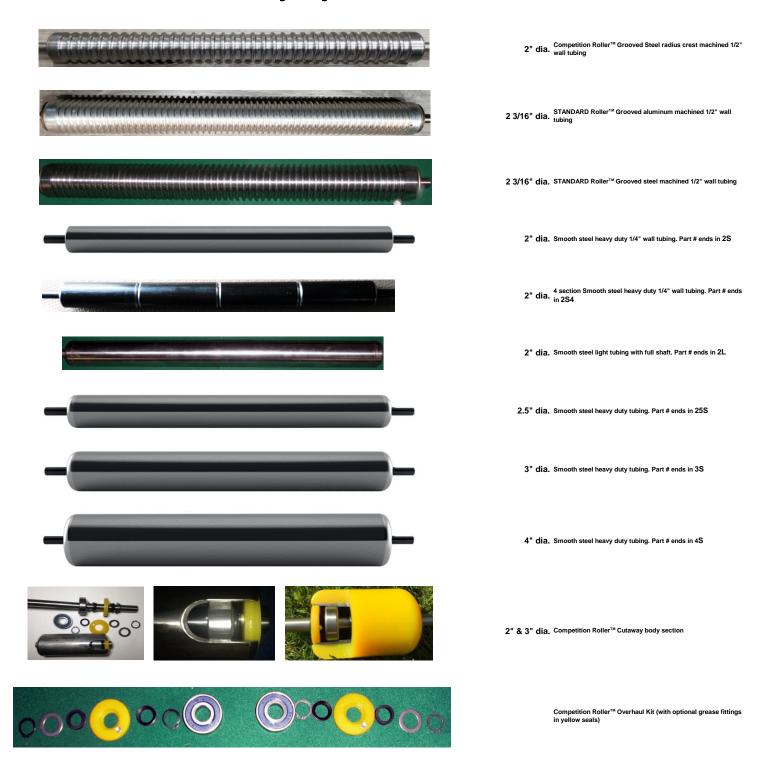

# **Table of Contents**

| Photos: Yellow Polyurethane cast   | over Heavy Duty Steel Competition Rollers™  | page 3     |
|------------------------------------|---------------------------------------------|------------|
| Photos: Heavy Duty Steel Competit  | tion Rollers™                               | page 4     |
| Reel Overlap Shadowing Solution    |                                             | page 5     |
| Summary of Roller Lines and Optio  | ns                                          | page 6     |
| Summary of Special Features        |                                             | page 7     |
| Competition Roller™ Prices for:    |                                             |            |
| Jacobsen                           | * Greens Mowers                             | page 8     |
|                                    | * Light Fairway and Surrounds Mowers        | page 9     |
|                                    | * Rotary Deck Mowers                        | page 9     |
| John Deere                         | * Greens Mowers                             | page 10    |
|                                    | * Fairway and Surrounds Mowers              | page 10-11 |
|                                    | * Rotary Deck Mowers                        | page 11    |
| Toro                               | * Greens Mowers                             | page 12-13 |
|                                    | * Light Fairway and Surrounds Mowers        | page 13-14 |
|                                    | * Rotary Deck and Fairway Mowers            | page 14    |
| Ransomes                           | * Greens, Surrounds, Fairway & Rough Mowers | page 15    |
| Tru-Turf * SISIS * Denn            | is * Shibaura * Hustler * Baroness          | page 16    |
| Ventrac * Nationa                  | al * Bunton * Kesmac                        | page 17    |
| Upgrade Options, Overhaul Kits, Sh | afts, Water Pump Bearings                   | page 18    |
| Rebuild Instructions               |                                             | page 19    |

### Pro Roller™ line (Enhanced Golfco designs with water pump style bearings)

Precision machined rollers with simple replaceable water pump style bearings (with integral shafts). Most Pro rollers are machined grooved or smooth from one piece solid steel or aluminum bar. All light steel tubing roller bodies and bearing hubs are TIG welded full circumference to last longer.

## Standard Roller™ line (Comparable to OEM style)

Golfco offers certain roller options that are visually similar to OEM style rollers. These rollers are produced and assembled to high precision standards. They are priced at or below any other manufacturers' comparable roller part.