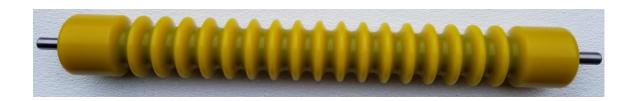

### Golfco has developed an effective solution to this "double cut" shadowing as follows:

\* We created a special front roller assembly for the rear mower heads. This roller assembly has three design sections on the body as follows: a grooved roller center section combined with short width smooth surface sections on each end. The smooth roller sections are aligned with the overlap of the forward and rear reels and function to lay down the grass just prior to the cut of the rear reel. This significantly minimizes the cut from the rear reel at the overlap end position, thereby eliminating or greatly reducing the shadowing lines inherent in the "double cut".

The multi-section roller aids in diminishing scuffing or sliding of the roller during turns. We have made this roller using our popular ultra tough polyurethane cast over a heavy duty steel roller base and our Competition Roller sealed bearing assembly for optimal life and utility.