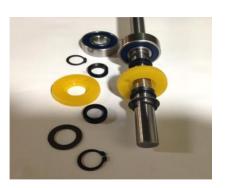

# Competition Rollers™ (Full length shafts and sealed bearings)

\*ORIGINAL\* - Roller of choice for discerning professionals

- ★ Golfco has been making heavy duty, precision rollers exclusively for the golf & turf industry for 22 years. Our Competition Rollers™ were designed to accommodate almost any option of diameter, length and body style for any reel type and rotary deck mower used by golf courses and other discerning turf care professionals.
- ★ All of our Competition Rollers™ are made of heavy duty, precision steel tubing. We also produce polyurethane rollers. Polyurethane cast and bonded to steel provides exceptional high performance benefits unmatched by other materials. Polyurethane is a highly engineered elastomer similar to rubber but with far superior physical characteristics. Our cast polyurethane Competition Rollers™ provide exceptional wearability with abrasion resistance, toughness and shock absorbancy unmatched by other material choices. Your mowers will also benefit from the cushioning effect of polyurethane in rough, abusive environments.
- Polyurethane is exceptional at resisting debris buildup. It has no surface micro-pores (unlike metals). It resists absorption and adsorption of liquids and solids. Further, by resisting adherence of contaminants, our polyurethane rollers reduce the likelihood of contributing to transportation or transmigration of harmful microorganisms and diseases.
- Polyurethane is resistant to extremes in temperature. It will not get hot to the touch in sunny applications like metal and therefor will not sear or stress your turf. Also, it reflects cold and is resistant to frost.
- Competition Rollers™ incorporate a unique bearing, seal and shaft design that can be used in any application. All Competition Rollers™ utilize full length shafts and a bearing retainer system that is precise and reliable.
- No regreasing required the sealed single row ball bearings allow for ease of maintenance. The bearings are filled with a superior quality "EP" (extreme pressure) grease. We have added proprietary, unique additional seals for enhanced protection against the elements and for retaining grease within the housing to prevent leakage. A sealed bearing configuration that actually holds up to the toughest applications.
- 👱 Each roller is rebuildable quickly and affordably the proven success of Golfco's sealed bearing design is taken to the next level.
- \* Stainless steel bearings are available as an upgrade upon request.
- An optional flush-mount grease fitting can be added that is fully protected against breakage within our proprietary exterior seal. This unique option allows for regreasing of the bearings at discretionary, customized intervals. Since the bearings remain sealed, you can regrease as often or little as you desire.
- w Our patented grooved rollers have soft large radius corners to protect the turf and provide steerability. No solid debris will ever lodge between the grooves of our polyurethane rollers. (US Patent 5394681)
- \*\*\* New sectional rollers with multiple independent roller bodies on a single shaft now available. An advantage for tight turn conditions or to avoid skid marks on cleanup pass with greens mowers.

#### Advanced design for bearings, seals and retainers:

Customized sealed ball bearings.

Bearings are completely filled with highest quality extreme pressure (EP rated) grease.

Paired with special external seals for maximum life.

#### Competition Rollers are heavy-duty, thick wall precision steel rollers:

All polyurethane covered rollers are made with 1.75" OD, thick wall, precision DOM steel tubing.

Machining tolerances are within .0002" for all bearing surfaces and features.