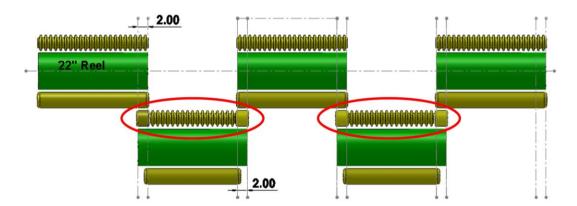

### **Heavy Duty Steel Rollers**

PROBLEM: REEL OVERLAP SHADOWING

SOLUTION: GOLFCO 3 SECTION MIXED SURFACE ROLLER

Multi-head mowers are designed with overlap positioning of the forward and rear reels causing double cutting of the turf that is typically visible as 2"-3" wide shadowing pathways or lines.

### Golfco has developed an effective solution to this "double cut" shadowing as follows:

\* We created a special front roller assembly for the rear mower heads. This roller assembly has three design sections on the body as follows: a grooved roller center section combined with short width smooth surface sections on each end. The smooth roller sections are aligned with the overlap of the forward and rear reels and function to lay down the grass just prior to the cut of the rear reel. This significantly minimizes the cut from the rear reel at the overlap end position, thereby eliminating or greatly reducing the shadowing lines inherent in the "double cut".

The multi-section roller aids in diminishing scuffing or sliding of the roller during turns. We have made this roller using our popular ultra tough polyurethane cast over a heavy duty steel roller base and our Competition Roller sealed bearing assembly for optimal life and utility.

We recommend use of our special multi-section front roller assembly in combination with our shortened rear roller. For optimal benefit, use our Competition polyurethane rollers on the forward mower heads. These roller assemblies are available to fit any fairway mower in complete sets or as individual rollers.