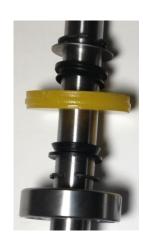

# Competition Rollers™ (Full length shafts and sealed bearings)

\*ORIGINAL\* - Roller of choice for discerning professionals

- ★ Golfco has been making heavy duty, precision rollers exclusively for the golf & turf industry for 22 years. Our Competition Rollers™ were designed to accommodate almost any option of diameter, length and body style for any reel type and rotary deck mower used by golf courses and other discerning turf care professionals.
- ★ All of our Competition Rollers™ are made of heavy duty, precision steel tubing. We also produce polyurethane rollers. Polyurethane cast and bonded to steel provides exceptional high performance benefits unmatched by other materials. Polyurethane is a highly engineered elastomer similar to rubber but with far superior physical characteristics. Our cast polyurethane Competition Rollers™ provide exceptional wearability with abrasion resistance, toughness and shock absorbancy unmatched by other material choices. Your mowers will also benefit from the cushioning effect of polyurethane in rough, abusive environments.
- Polyurethane is exceptional at resisting debris buildup. It has no surface micro-pores (unlike metals). It resists absorption and adsorption of liquids and solids. Further, by resisting adherence of contaminants, our polyurethane rollers reduce the likelihood of contributing to transportation or transmigration of harmful microorganisms and diseases.
- Polyurethane is resistant to extremes in temperature. It will not get hot to the touch in sunny applications like metal and therefor will not sear or stress your turf. Also, it reflects cold and is resistant to frost.
- Competition Rollers™ incorporate a unique bearing, seal and shaft design that can be used in any application. All Competition Rollers™ utilize full length shafts and a bearing retainer system that is precise and reliable.
- No regreasing required the sealed single row ball bearings allow for ease of maintenance. The bearings are filled with a superior quality "EP" (extreme pressure) grease. We have added proprietary, unique additional seals for enhanced protection against the elements and for retaining grease within the housing to prevent leakage. A sealed bearing configuration that actually holds up to the toughest applications.
- 👱 Each roller is rebuildable quickly and affordably the proven success of Golfco's sealed bearing design is taken to the next level.
- \* Stainless steel bearings are available as an upgrade upon request.
- An optional flush-mount grease fitting can be added that is fully protected against breakage within our proprietary exterior seal. This unique option allows for regreasing of the bearings at discretionary, customized intervals. Since the bearings remain sealed, you can regrease as often or little as you desire.
- w Our patented grooved rollers have soft large radius corners to protect the turf and provide steerability. No solid debris will ever lodge between the grooves of our polyurethane rollers. (US Patent 5394681)
- \*\*\* New sectional rollers with multiple independent roller bodies on a single shaft now available. An advantage for tight turn conditions or to avoid skid marks on cleanup pass with greens mowers.