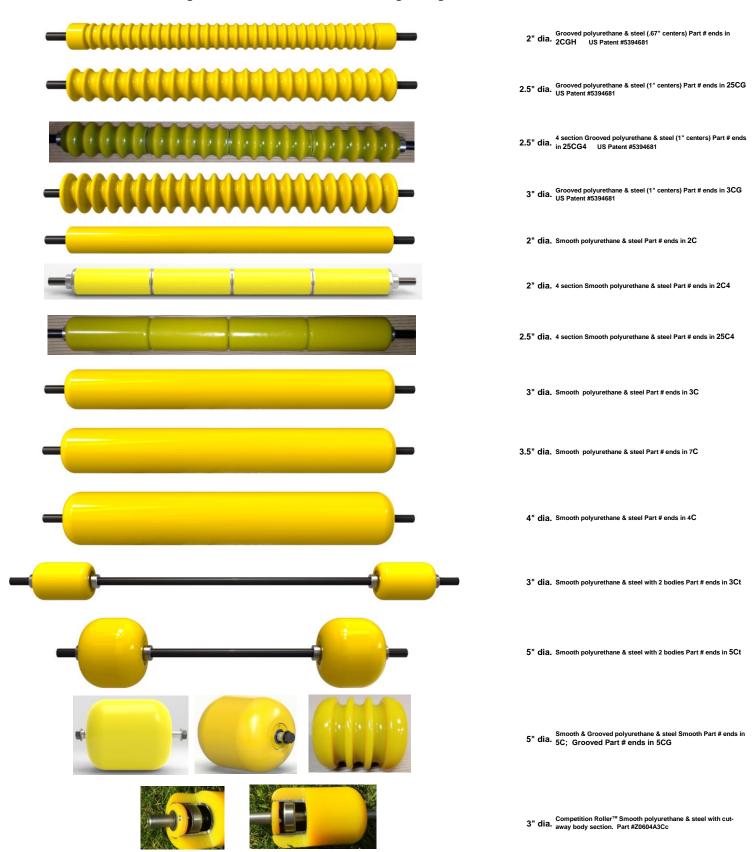

# **Table of Contents**

| Photos: Yellow Polyurethane cast   | over Heavy Duty Steel Competition Rollers™  | page 3     |
|------------------------------------|---------------------------------------------|------------|
| Photos: Heavy Duty Steel Competit  | tion Rollers™                               | page 4     |
| Reel Overlap Shadowing Solution    |                                             | page 5     |
| Summary of Roller Lines and Optio  | ns                                          | page 6     |
| Summary of Special Features        |                                             | page 7     |
| Competition Roller™ Prices for:    |                                             |            |
| Jacobsen                           | * Greens Mowers                             | page 8     |
|                                    | * Light Fairway and Surrounds Mowers        | page 9     |
|                                    | * Rotary Deck Mowers                        | page 9     |
| John Deere                         | * Greens Mowers                             | page 10    |
|                                    | * Fairway and Surrounds Mowers              | page 10-11 |
|                                    | * Rotary Deck Mowers                        | page 11    |
| Toro                               | * Greens Mowers                             | page 12-13 |
|                                    | * Light Fairway and Surrounds Mowers        | page 13-14 |
|                                    | * Rotary Deck and Fairway Mowers            | page 14    |
| Ransomes                           | * Greens, Surrounds, Fairway & Rough Mowers | page 15    |
| Tru-Turf * SISIS * Denn            | is * Shibaura * Hustler * Baroness          | page 16    |
| Ventrac * Nationa                  | al * Bunton * Kesmac                        | page 17    |
| Upgrade Options, Overhaul Kits, Sh | afts, Water Pump Bearings                   | page 18    |
| Rebuild Instructions               |                                             | page 19    |

# **Yellow Polyurethane cast over Heavy Duty Steel Rollers**

# Competition Rollers™ (Full length shafts and sealed bearings)

\*ORIGINAL\* - Roller of choice for discerning professionals

- ★ Golfco has been making heavy duty, precision rollers exclusively for the golf & turf industry for 22 years. Our Competition Rollers™ were designed to accommodate almost any option of diameter, length and body style for any reel type and rotary deck mower used by golf courses and other discerning turf care professionals.
- ★ All of our Competition Rollers™ are made of heavy duty, precision steel tubing. We also produce polyurethane rollers. Polyurethane cast and bonded to steel provides exceptional high performance benefits unmatched by other materials. Polyurethane is a highly engineered elastomer similar to rubber but with far superior physical characteristics. Our cast polyurethane Competition Rollers™ provide exceptional wearability with abrasion resistance, toughness and shock absorbancy unmatched by other material choices. Your mowers will also benefit from the cushioning effect of polyurethane in rough, abusive environments.
- Polyurethane is exceptional at resisting debris buildup. It has no surface micro-pores (unlike metals). It resists absorption and adsorption of liquids and solids. Further, by resisting adherence of contaminants, our polyurethane rollers reduce the likelihood of contributing to transportation or transmigration of harmful microorganisms and diseases.
- Polyurethane is resistant to extremes in temperature. It will not get hot to the touch in sunny applications like metal and therefor will not sear or stress your turf. Also, it reflects cold and is resistant to frost.
- Competition Rollers™ incorporate a unique bearing, seal and shaft design that can be used in any application. All Competition Rollers™ utilize full length shafts and a bearing retainer system that is precise and reliable.
- No regreasing required the sealed single row ball bearings allow for ease of maintenance. The bearings are filled with a superior quality "EP" (extreme pressure) grease. We have added proprietary, unique additional seals for enhanced protection against the elements and for retaining grease within the housing to prevent leakage. A sealed bearing configuration that actually holds up to the toughest applications.
- 👱 Each roller is rebuildable quickly and affordably the proven success of Golfco's sealed bearing design is taken to the next level.
- \* Stainless steel bearings are available as an upgrade upon request.
- An optional flush-mount grease fitting can be added that is fully protected against breakage within our proprietary exterior seal. This unique option allows for regreasing of the bearings at discretionary, customized intervals. Since the bearings remain sealed, you can regrease as often or little as you desire.
- w Our patented grooved rollers have soft large radius corners to protect the turf and provide steerability. No solid debris will ever lodge between the grooves of our polyurethane rollers. (US Patent 5394681)
- \*\*\* New sectional rollers with multiple independent roller bodies on a single shaft now available. An advantage for tight turn conditions or to avoid skid marks on cleanup pass with greens mowers.