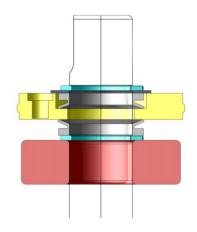

### **Heavy Duty Steel Rollers**

PROBLEM: REEL OVERLAP SHADOWING

SOLUTION: GOLFCO 3 SECTION MIXED SURFACE ROLLER

Multi-head mowers are designed with overlap positioning of the forward and rear reels causing double cutting of the turf that is typically visible as 2"-3" wide shadowing pathways or lines.

### Golfco has developed an effective solution to this "double cut" shadowing as follows:

\* We created a special front roller assembly for the rear mower heads. This roller assembly has three design sections on the body as follows: a grooved roller center section combined with short width smooth surface sections on each end. The smooth roller sections are aligned with the overlap of the forward and rear reels and function to lay down the grass just prior to the cut of the rear reel. This significantly minimizes the cut from the rear reel at the overlap end position, thereby eliminating or greatly reducing the shadowing lines inherent in the "double cut".

The multi-section roller aids in diminishing scuffing or sliding of the roller during turns. We have made this roller using our popular ultra tough polyurethane cast over a heavy duty steel roller base and our Competition Roller sealed bearing assembly for optimal life and utility.