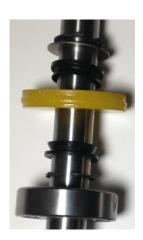

# **Yellow Polyurethane cast over Heavy Duty Steel Rollers**

The multi-section roller aids in diminishing scuffing or sliding of the roller during turns. We have made this roller using our popular ultra tough polyurethane cast over a heavy duty steel roller base and our Competition Roller sealed bearing assembly for optimal life and utility.