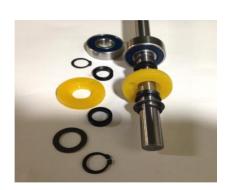

# Competition Rollers™ (Full length shafts and sealed bearings)

\*ORIGINAL\* - Roller of choice for discerning professionals

- ★ Golfco has been making heavy duty, precision rollers exclusively for the golf & turf industry for 22 years. Our Competition Rollers<sup>™</sup> were designed to accommodate almost any option of diameter, length and body style for any reel type and rotary deck mower used by golf courses and other discerning turf care professionals.
- ★ All of our Competition Rollers™ are made of heavy duty, precision steel tubing. We also produce polyurethane rollers. Polyurethane cast and bonded to steel provides exceptional high performance benefits unmatched by other materials. Polyurethane is a highly engineered elastomer similar to rubber but with far superior physical characteristics. Our cast polyurethane Competition Rollers™ provide exceptional wearability with abrasion resistance, toughness and shock absorbancy unmatched by other material choices. Your mowers will also benefit from the cushioning effect of polyurethane in rough, abusive environments.
- Polyurethane is exceptional at resisting debris buildup. It has no surface micro-pores (unlike metals). It resists absorption and adsorption of liquids and solids. Further, by resisting adherence of contaminants, our polyurethane rollers reduce the likelihood of contributing to transportation or transmigration of harmful microorganisms and diseases.
- Polyurethane is resistant to extremes in temperature. It will not get hot to the touch in sunny applications like metal and therefor will not sear or stress your turf. Also, it reflects cold and is resistant to frost.
- Competition Rollers™ incorporate a unique bearing, seal and shaft design that can be used in any application. All Competition Rollers™ utilize full length shafts and a bearing retainer system that is precise and reliable.
- No regreasing required the sealed single row ball bearings allow for ease of maintenance. The bearings are filled with a superior quality "EP" (extreme pressure) grease. We have added proprietary, unique additional seals for enhanced protection against the elements and for retaining grease within the housing to prevent leakage. A sealed bearing configuration that actually holds up to the toughest applications.
- 😦 Each roller is rebuildable quickly and affordably the proven success of Golfco's sealed bearing design is taken to the next level.
- \* Stainless steel bearings are available as an upgrade upon request.
- An optional flush-mount grease fitting can be added that is fully protected against breakage within our proprietary exterior seal. This unique option allows for regreasing of the bearings at discretionary, customized intervals. Since the bearings remain sealed, you can regrease as often or little as you desire.
- w Our patented grooved rollers have soft large radius corners to protect the turf and provide steerability. No solid debris will ever lodge between the grooves of our polyurethane rollers. (US Patent 5394681)
- \*\*\* New sectional rollers with multiple independent roller bodies on a single shaft now available.

#### Advanced design for bearings, seals and retainers:

Customized sealed ball bearings.

Bearings are completely filled with highest quality extreme pressure (EP rated) grease.

Paired with special external seals for maximum life.

#### Competition Rollers are heavy-duty, thick wall precision steel rollers:

All polyurethane covered rollers are made with 1.75" OD, thick wall, precision DOM steel tubing.

Machining tolerances are within .0002" for all bearing surfaces and features.