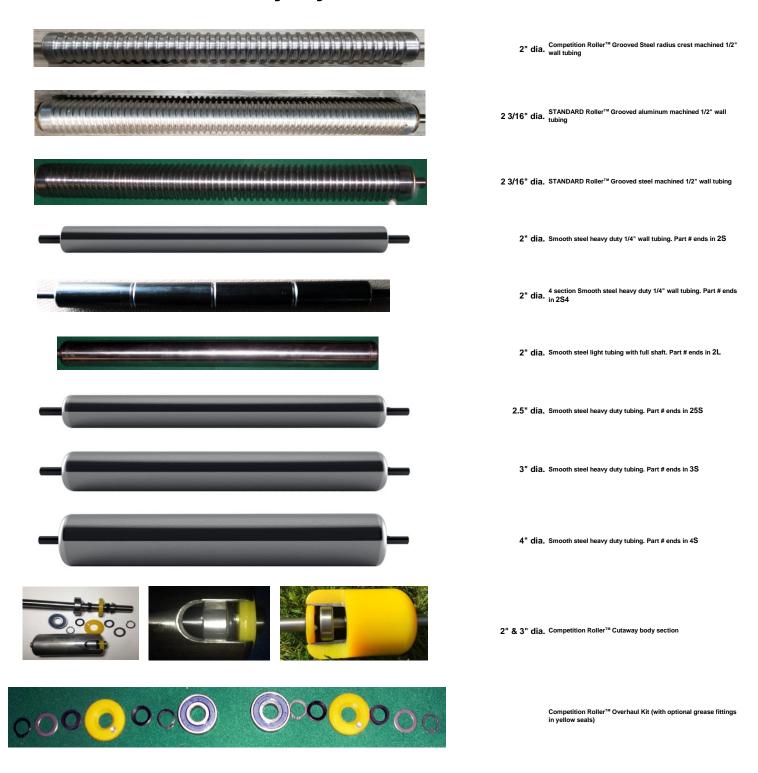

#### Pro Roller™ line (Enhanced Golfco designs with water pump style bearings)

Precision machined rollers with simple replaceable water pump style bearings (with integral shafts). Most Pro rollers are machined grooved or smooth from one piece solid steel or aluminum bar. All light steel tubing roller bodies and bearing hubs are TIG welded full circumference to last longer.

## Standard Roller™ line (Comparable to OEM style)

Golfco offers certain roller options that are visually similar to OEM style rollers. These rollers are produced and assembled to high precision standards. They are priced at or below any other manufacturers' comparable roller part.