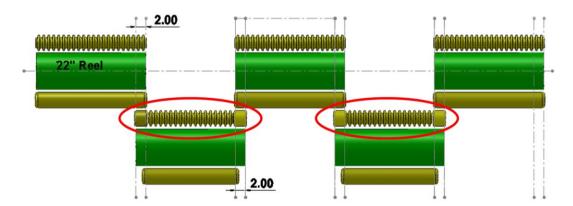

### **Heavy Duty Steel Rollers**

PROBLEM: REEL OVERLAP SHADOWING

SOLUTION: GOLFCO 3 SECTION MIXED SURFACE ROLLER

Multi-head mowers are designed with overlap positioning of the forward and rear reels causing double cutting of the turf that is typically visible as 2"-3" wide shadowing pathways or lines.

### Golfco has developed an effective solution to this "double cut" shadowing as follows:

\* We created a special front roller assembly for the rear mower heads. This roller assembly has three design sections on the body as follows: a grooved roller center section combined with short width smooth surface sections on each end. The smooth roller sections are aligned with the overlap of the forward and rear reels and function to lay down the grass just prior to the cut of the rear reel. This significantly minimizes the cut from the rear reel at the overlap end position, thereby eliminating or greatly reducing the shadowing lines inherent in the "double cut".

The multi-section roller aids in diminishing scuffing or sliding of the roller during turns. We have made this roller using our popular ultra tough polyurethane cast over a heavy duty steel roller base and our Competition Roller sealed bearing assembly for optimal life and utility.

We recommend use of our special multi-section front roller assembly in combination with our shortened rear roller. For optimal benefit, use our Competition polyurethane rollers on the forward mower heads. These roller assemblies are available to fit any fairway mower in complete sets or as individual rollers.