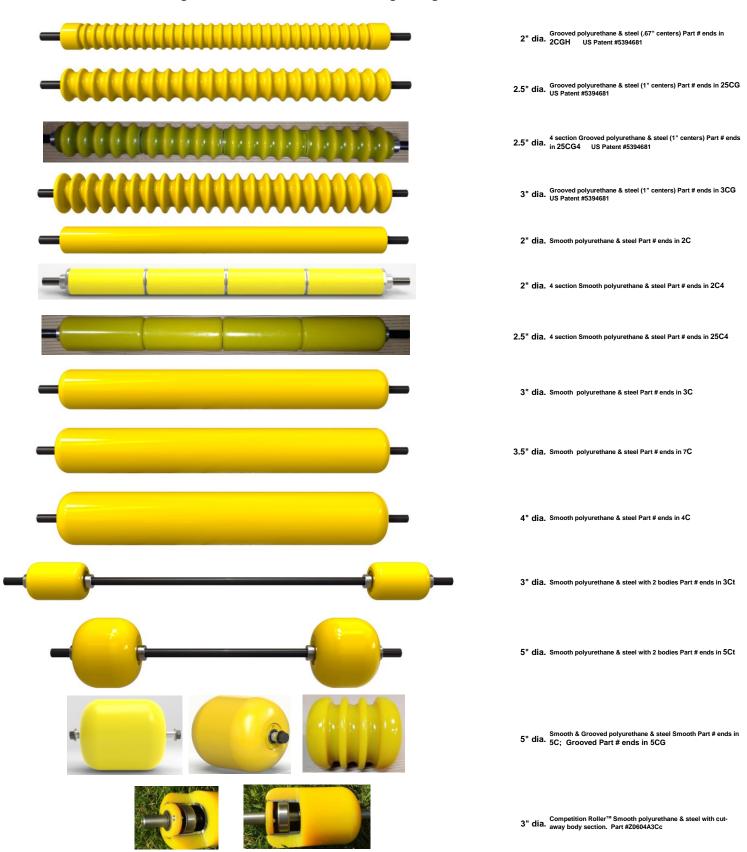

# **Yellow Polyurethane cast over Heavy Duty Steel Rollers**

# Competition Rollers™ (Full length shafts and sealed bearings)

\*ORIGINAL\* - Roller of choice for discerning professionals

- ★ Golfco has been making heavy duty, precision rollers exclusively for the golf & turf industry for 22 years. Our Competition Rollers<sup>™</sup> were designed to accommodate almost any option of diameter, length and body style for any reel type and rotary deck mower used by golf courses and other discerning turf care professionals.
- ★ All of our Competition Rollers™ are made of heavy duty, precision steel tubing. We also produce polyurethane rollers. Polyurethane cast and bonded to steel provides exceptional high performance benefits unmatched by other materials. Polyurethane is a highly engineered elastomer similar to rubber but with far superior physical characteristics. Our cast polyurethane Competition Rollers™ provide exceptional wearability with abrasion resistance, toughness and shock absorbancy unmatched by other material choices. Your mowers will also benefit from the cushioning effect of polyurethane in rough, abusive environments.
- Polyurethane is exceptional at resisting debris buildup. It has no surface micro-pores (unlike metals). It resists absorption and adsorption of liquids and solids. Further, by resisting adherence of contaminants, our polyurethane rollers reduce the likelihood of contributing to transportation or transmigration of harmful microorganisms and diseases.
- Polyurethane is resistant to extremes in temperature. It will not get hot to the touch in sunny applications like metal and therefor will not sear or stress your turf. Also, it reflects cold and is resistant to frost.
- Competition Rollers™ incorporate a unique bearing, seal and shaft design that can be used in any application. All Competition Rollers™ utilize full length shafts and a bearing retainer system that is precise and reliable.
- No regreasing required the sealed single row ball bearings allow for ease of maintenance. The bearings are filled with a superior quality "EP" (extreme pressure) grease. We have added proprietary, unique additional seals for enhanced protection against the elements and for retaining grease within the housing to prevent leakage. A sealed bearing configuration that actually holds up to the toughest applications.
- 😦 Each roller is rebuildable quickly and affordably the proven success of Golfco's sealed bearing design is taken to the next level.
- \* Stainless steel bearings are available as an upgrade upon request.
- An optional flush-mount grease fitting can be added that is fully protected against breakage within our proprietary exterior seal. This unique option allows for regreasing of the bearings at discretionary, customized intervals. Since the bearings remain sealed, you can regrease as often or little as you desire.
- w Our patented grooved rollers have soft large radius corners to protect the turf and provide steerability. No solid debris will ever lodge between the grooves of our polyurethane rollers. (US Patent 5394681)
- \*\*\* New sectional rollers with multiple independent roller bodies on a single shaft now available.

#### Competition Rollers are heavy-duty, thick wall precision steel rollers:

All polyurethane covered rollers are made with 1.75" OD, thick wall, precision DOM steel tubing.

Machining tolerances are within .0002" for all bearing surfaces and features.

### Polyurethane body material with features as follows:

Extreme performance elastomer that continues to cure and increase physical properties for years.

Precision cast (not a thin spray-on coating) over a heavy duty steel roller body.