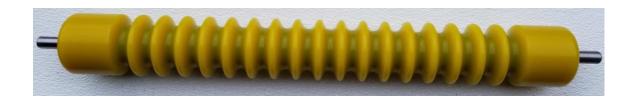

#### Golfco has developed an effective solution to this "double cut" shadowing as follows:

\* We created a special front roller assembly for the rear mower heads. This roller assembly has three design sections on the body as follows: a grooved roller center section combined with short width smooth surface sections on each end. The smooth roller sections are aligned with the overlap of the forward and rear reels and function to lay down the grass just prior to the cut of the rear reel. This significantly minimizes the cut from the rear reel at the overlap end position, thereby eliminating or greatly reducing the shadowing lines inherent in the "double cut".

The multi-section roller aids in diminishing scuffing or sliding of the roller during turns. We have made this roller using our popular ultra tough polyurethane cast over a heavy duty steel roller base and our Competition Roller sealed bearing assembly for optimal life and utility.

We recommend use of our special multi-section front roller assembly in combination with our shortened rear roller. For optimal benefit, use our Competition polyurethane rollers on the forward mower heads. These roller assemblies are available to fit any fairway mower in complete sets or as individual rollers.