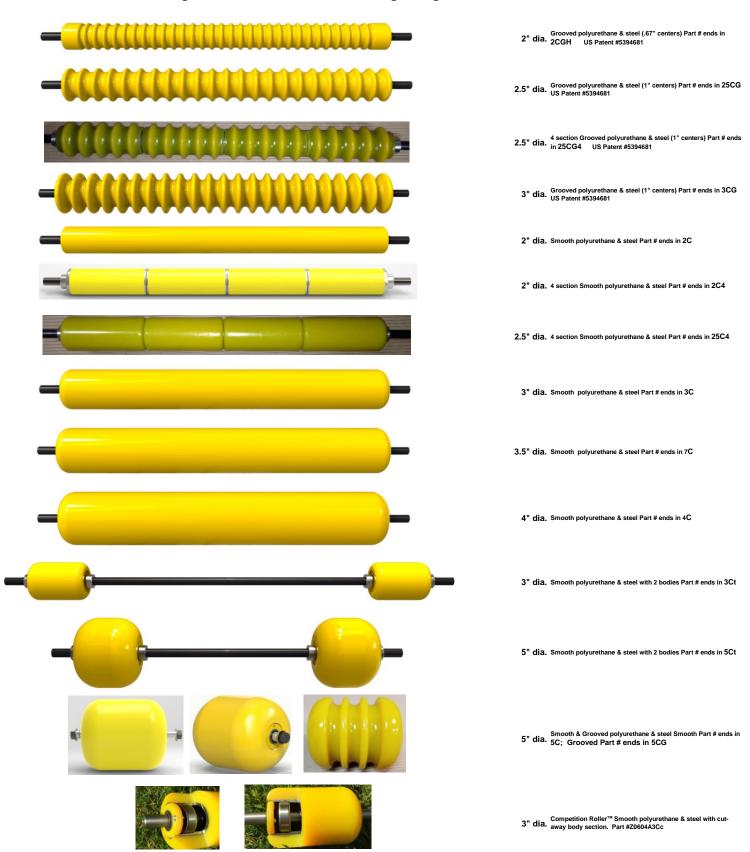

# **Yellow Polyurethane cast over Heavy Duty Steel Rollers**

## Competition Rollers™ (Full length shafts and sealed bearings)

\*ORIGINAL\* - Roller of choice for discerning professionals

- \* Golfco has been making heavy duty, precision rollers exclusively for the golf & turf industry for 22 years. Our Competition Rollers™ were designed to accommodate almost any option of diameter, length and body style for any reel type and rotary deck mower used by golf courses and other discerning turf care professionals.
- ★ All of our Competition Rollers™ are made of heavy duty, precision steel tubing. We also produce polyurethane rollers. Polyurethane cast and bonded to steel provides exceptional high performance benefits unmatched by other materials. Polyurethane is a highly engineered elastomer similar to rubber but with far superior physical characteristics. Our cast polyurethane Competition Rollers™ provide exceptional wearability with abrasion resistance, toughness and shock absorbancy unmatched by other material choices. Your mowers will also benefit from the cushioning effect of polyurethane in rough, abusive environments.
- Polyurethane is exceptional at resisting debris buildup. It has no surface micro-pores (unlike metals). It resists absorption and adsorption of liquids and solids. Further, by resisting adherence of contaminants, our polyurethane rollers reduce the likelihood of contributing to transportation or transmigration of harmful microorganisms and diseases.
- Polyurethane is resistant to extremes in temperature. It will not get hot to the touch in sunny applications like metal and therefor will not sear or stress your turf. Also, it reflects cold and is resistant to frost.
- Competition Rollers™ incorporate a unique bearing, seal and shaft design that can be used in any application. All Competition Rollers™ utilize full length shafts and a bearing retainer system that is precise and reliable.
- No regreasing required the sealed single row ball bearings allow for ease of maintenance. The bearings are filled with a superior quality "EP" (extreme pressure) grease. We have added proprietary, unique additional seals for enhanced protection against the elements and for retaining grease within the housing to prevent leakage. A sealed bearing configuration that actually holds up to the toughest applications.
- 👱 Each roller is rebuildable quickly and affordably the proven success of Golfco's sealed bearing design is taken to the next level.
- \* Stainless steel bearings are available as an upgrade upon request.
- An optional flush-mount grease fitting can be added that is fully protected against breakage within our proprietary exterior seal. This unique option allows for regreasing of the bearings at discretionary, customized intervals. Since the bearings remain sealed, you can regrease as often or little as you desire.
- w Our patented grooved rollers have soft large radius corners to protect the turf and provide steerability. No solid debris will ever lodge between the grooves of our polyurethane rollers. (US Patent 5394681)
- \*\*\* New sectional rollers with multiple independent roller bodies on a single shaft now available. An advantage for tight turn conditions or to avoid skid marks on cleanup pass with greens mowers.