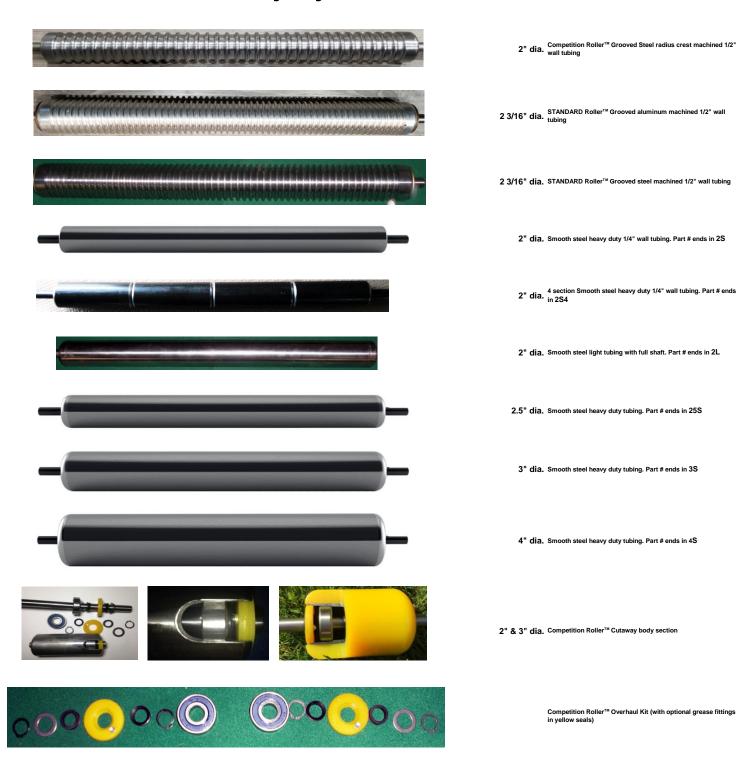

#### Pro Roller™ line (Enhanced Golfco designs with water pump style bearings)

Precision machined rollers with simple replaceable water pump style bearings (with integral shafts). Most Pro rollers are machined grooved or smooth from one piece solid steel or aluminum bar. All light steel tubing roller bodies and bearing hubs are TIG welded full circumference to last longer.

### Standard Roller™ line (Comparable to OEM style)

Golfco offers certain roller options that are visually similar to OEM style rollers. These rollers are produced and assembled to high precision standards. They are priced at or below any other manufacturers' comparable roller part.