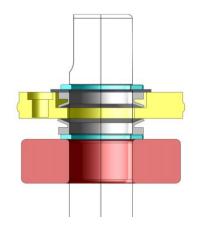

### **Heavy Duty Steel Rollers**

PROBLEM: REEL OVERLAP SHADOWING

SOLUTION: GOLFCO 3 SECTION MIXED SURFACE ROLLER

Multi-head mowers are designed with overlap positioning of the forward and rear reels causing double cutting of the turf that is typically visible as 2"-3" wide shadowing pathways or lines.

#### Golfco has developed an effective solution to this "double cut" shadowing as follows:

\* We created a special front roller assembly for the rear mower heads. This roller assembly has three design sections on the body as follows: a grooved roller center section combined with short width smooth surface sections on each end. The smooth roller sections are aligned with the overlap of the forward and rear reels and function to lay down the grass just prior to the cut of the rear reel. This significantly minimizes the cut from the rear reel at the overlap end position, thereby eliminating or greatly reducing the shadowing lines inherent in the "double cut".

The multi-section roller aids in diminishing scuffing or sliding of the roller during turns. We have made this roller using our popular ultra tough polyurethane cast over a heavy duty steel roller base and our Competition Roller sealed bearing assembly for optimal life and utility.