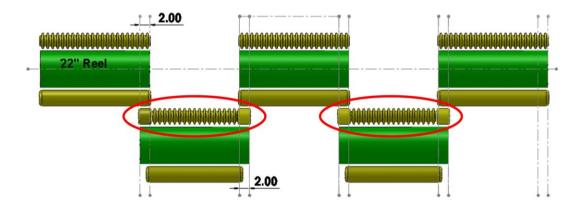

### **Heavy Duty Steel Rollers**

PROBLEM: REEL OVERLAP SHADOWING

SOLUTION: GOLFCO 3 SECTION MIXED SURFACE ROLLER

Multi-head mowers are designed with overlap positioning of the forward and rear reels causing double cutting of the turf that is typically visible as 2"-3" wide shadowing pathways or lines.

#### Golfco has developed an effective solution to this "double cut" shadowing as follows:

\* We created a special front roller assembly for the rear mower heads. This roller assembly has three design sections on the body as follows: a grooved roller center section combined with short width smooth surface sections on each end. The smooth roller sections are aligned with the overlap of the forward and rear reels and function to lay down the grass just prior to the cut of the rear reel. This significantly minimizes the cut from the rear reel at the overlap end position, thereby eliminating or greatly reducing the shadowing lines inherent in the "double cut".

The multi-section roller aids in diminishing scuffing or sliding of the roller during turns. We have made this roller using our popular ultra tough polyurethane cast over a heavy duty steel roller base and our Competition Roller sealed bearing assembly for optimal life and utility.

We recommend use of our special multi-section front roller assembly in combination with our shortened rear roller. For optimal benefit, use our Competition polyurethane rollers on the forward mower heads. These roller assemblies are available to fit any fairway mower in complete sets or as individual rollers.