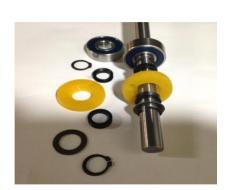

## Competition Rollers™ (Full length shafts and sealed bearings)

\*ORIGINAL\* - Roller of choice for discerning professionals

- \* Golfco has been making heavy duty, precision rollers exclusively for the golf & turf industry for 22 years. Our Competition Rollers™ were designed to accommodate almost any option of diameter, length and body style for any reel type and rotary deck mower used by golf courses and other discerning turf care professionals.
- ★ All of our Competition Rollers™ are made of heavy duty, precision steel tubing. We also produce polyurethane rollers. Polyurethane cast and bonded to steel provides exceptional high performance benefits unmatched by other materials. Polyurethane is a highly engineered elastomer similar to rubber but with far superior physical characteristics. Our cast polyurethane Competition Rollers™ provide exceptional wearability with abrasion resistance, toughness and shock absorbancy unmatched by other material choices. Your mowers will also benefit from the cushioning effect of polyurethane in rough, abusive environments.
- Polyurethane is exceptional at resisting debris buildup. It has no surface micro-pores (unlike metals). It resists absorption and adsorption of liquids and solids. Further, by resisting adherence of contaminants, our polyurethane rollers reduce the likelihood of contributing to transportation or transmigration of harmful microorganisms and diseases.
- Polyurethane is resistant to extremes in temperature. It will not get hot to the touch in sunny applications like metal and therefor will not sear or stress your turf. Also, it reflects cold and is resistant to frost.
- Competition Rollers™ incorporate a unique bearing, seal and shaft design that can be used in any application. All Competition Rollers™ utilize full length shafts and a bearing retainer system that is precise and reliable.
- No regreasing required the sealed single row ball bearings allow for ease of maintenance. The bearings are filled with a superior quality "EP" (extreme pressure) grease. We have added proprietary, unique additional seals for enhanced protection against the elements and for retaining grease within the housing to prevent leakage. A sealed bearing configuration that actually holds up to the toughest applications.
- 👱 Each roller is rebuildable quickly and affordably the proven success of Golfco's sealed bearing design is taken to the next level.
- \* Stainless steel bearings are available as an upgrade upon request.
- An optional flush-mount grease fitting can be added that is fully protected against breakage within our proprietary exterior seal. This unique option allows for regreasing of the bearings at discretionary, customized intervals. Since the bearings remain sealed, you can regrease as often or little as you desire.
- w Our patented grooved rollers have soft large radius corners to protect the turf and provide steerability. No solid debris will ever lodge between the grooves of our polyurethane rollers. (US Patent 5394681)
- \*\*\* New sectional rollers with multiple independent roller bodies on a single shaft now available. An advantage for tight turn conditions or to avoid skid marks on cleanup pass with greens mowers.

#### Advanced design for bearings, seals and retainers:

Customized sealed ball bearings.

Bearings are completely filled with highest quality extreme pressure (EP rated) grease.

Paired with special external seals for maximum life.