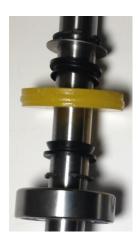

## **Yellow Polyurethane cast over Heavy Duty Steel Rollers**

#### Polyurethane body material with features as follows:

Extreme performance elastomer that continues to cure and increase physical properties for years.

Precision cast (not a thin spray-on coating) over a heavy duty steel roller body.