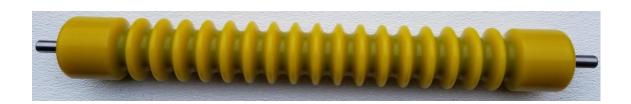

### Golfco has developed an effective solution to this "double cut" shadowing as follows:

\* We created a special front roller assembly for the rear mower heads. This roller assembly has three design sections on the body as follows: a grooved roller center section combined with short width smooth surface sections on each end. The smooth roller sections are aligned with the overlap of the forward and rear reels and function to lay down the grass just prior to the cut of the rear reel. This significantly minimizes the cut from the rear reel at the overlap end position, thereby eliminating or greatly reducing the shadowing lines inherent in the "double cut".

The multi-section roller aids in diminishing scuffing or sliding of the roller during turns. We have made this roller using our popular ultra tough polyurethane cast over a heavy duty steel roller base and our Competition Roller sealed bearing assembly for optimal life and utility.