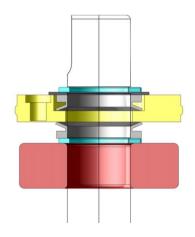

#### Competition Rollers™ (Full length shafts and sealed bearings)

\*ORIGINAL\* -Roller of choice for discerning professionals

- \* Golfco has been making heavy duty, precision rollers exclusively for the golf & turf industry for 22 years. Our Competition Rollers™ were designed to accommodate almost any option of diameter, length and body style for any reel type and rotary deck mower used by golf courses and other discerning turf care professionals.
- ★ All of our Competition Rollers™ are made of heavy duty, precision steel tubing. We also produce polyurethane rollers. Polyurethane cast and bonded to steel provides exceptional high performance benefits unmatched by other materials. Polyurethane is a highly engineered elastomer similar to rubber but with far superior physical characteristics. Our cast polyurethane Competition Rollers™ provide exceptional wearability with abrasion resistance, toughness and shock absorbancy unmatched by other material choices. Your mowers will also benefit from the cushioning effect of polyurethane in rough, abusive environments.
- Polyurethane is exceptional at resisting debris buildup. It has no surface micro-pores (unlike metals). It resists absorption and adsorption of liquids and solids. Further, by resisting adherence of contaminants, our polyurethane rollers reduce the likelihood of contributing to transportation or transmigration of harmful microorganisms and diseases.
- Polyurethane is resistant to extremes in temperature. It will not get hot to the touch in sunny applications like metal and therefor will not sear or stress your turf. Also, it reflects cold and is resistant to frost.
- Competition Rollers™ incorporate a unique bearing, seal and shaft design that can be used in any application. All Competition Rollers™ utilize full length shafts and a bearing retainer system that is precise and reliable.
- \* No regreasing required the sealed single row ball bearings allow for ease of maintenance. The bearings are filled with a superior quality "EP" (extreme pressure) grease. We have added proprietary, unique additional seals for enhanced protection against the elements and for retaining grease within the housing to prevent leakage. A sealed bearing configuration that actually holds up to the toughest applications.
- 👱 Each roller is rebuildable quickly and affordably the proven success of Golfco's sealed bearing design is taken to the next level.
- \* Stainless steel bearings are available as an upgrade upon request.
- An optional flush-mount grease fitting can be added that is fully protected against breakage within our proprietary exterior seal. This unique option allows for regreasing of the bearings at discretionary, customized intervals. Since the bearings remain sealed, you can regrease as often or little as you desire.
- Our patented grooved rollers have soft large radius corners to protect the turf and provide steerability. No solid debris will ever lodge between the grooves of our polyurethane rollers. (US Patent 5394681)
- \*\*\* New sectional rollers with multiple independent roller bodies on a single shaft now available.

#### Advanced design for bearings, seals and retainers:

Customized sealed ball bearings.

Bearings are completely filled with highest quality extreme pressure (EP rated) grease.

Paired with special external seals for maximum life.

#### Competition Rollers are heavy-duty, thick wall precision steel rollers:

All polyurethane covered rollers are made with 1.75" OD, thick wall, precision DOM steel tubing.

Machining tolerances are within .0002" for all bearing surfaces and features.

Full length shafts (increases integrity of the roller with less stress on body and bearings).