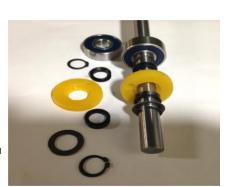

#### Competition Rollers™ (Full length shafts and sealed bearings)

\*ORIGINAL\* -Roller of choice for discerning professionals

- \* Golfco has been making heavy duty, precision rollers exclusively for the golf & turf industry for 22 years. Our Competition Rollers™ were designed to accommodate almost any option of diameter, length and body style for any reel type and rotary deck mower used by golf courses and other discerning turf care professionals.
- ★ All of our Competition Rollers™ are made of heavy duty, precision steel tubing. We also produce polyurethane rollers. Polyurethane cast and bonded to steel provides exceptional high performance benefits unmatched by other materials. Polyurethane is a highly engineered elastomer similar to rubber but with far superior physical characteristics. Our cast polyurethane Competition Rollers™ provide exceptional wearability with abrasion resistance, toughness and shock absorbancy unmatched by other material choices. Your mowers will also benefit from the cushioning effect of polyurethane in rough, abusive environments.
- Polyurethane is exceptional at resisting debris buildup. It has no surface micro-pores (unlike metals). It resists absorption and adsorption of liquids and solids. Further, by resisting adherence of contaminants, our polyurethane rollers reduce the likelihood of contributing to transportation or transmigration of harmful microorganisms and diseases.
- Polyurethane is resistant to extremes in temperature. It will not get hot to the touch in sunny applications like metal and therefor will not sear or stress your turf. Also, it reflects cold and is resistant to frost.
- Competition Rollers™ incorporate a unique bearing, seal and shaft design that can be used in any application. All Competition Rollers™ utilize full length shafts and a bearing retainer system that is precise and reliable.
- \* No regreasing required the sealed single row ball bearings allow for ease of maintenance. The bearings are filled with a superior quality "EP" (extreme pressure) grease. We have added proprietary, unique additional seals for enhanced protection against the elements and for retaining grease within the housing to prevent leakage. A sealed bearing configuration that actually holds up to the toughest applications.
- 👱 Each roller is rebuildable quickly and affordably the proven success of Golfco's sealed bearing design is taken to the next level.
- \* Stainless steel bearings are available as an upgrade upon request.
- An optional flush-mount grease fitting can be added that is fully protected against breakage within our proprietary exterior seal. This unique option allows for regreasing of the bearings at discretionary, customized intervals. Since the bearings remain sealed, you can regrease as often or little as you desire.
- Our patented grooved rollers have soft large radius corners to protect the turf and provide steerability. No solid debris will ever lodge between the grooves of our polyurethane rollers. (US Patent 5394681)
- \*\*\* New sectional rollers with multiple independent roller bodies on a single shaft now available.

#### Advanced design for bearings, seals and retainers:

Customized sealed ball bearings.

Bearings are completely filled with highest quality extreme pressure (EP rated) grease.

Paired with special external seals for maximum life.