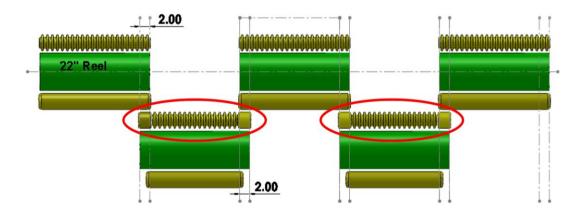

## **Heavy Duty Steel Rollers**

PROBLEM: REEL OVERLAP SHADOWING

SOLUTION: GOLFCO 3 SECTION MIXED SURFACE ROLLER

Multi-head mowers are designed with overlap positioning of the forward and rear reels causing double cutting of the turf that is typically visible as 2"-3" wide shadowing pathways or lines.

### Golfco has developed an effective solution to this "double cut" shadowing as follows:

\* We created a special front roller assembly for the rear mower heads. This roller assembly has three design sections on the body as follows: a grooved roller center section combined with short width smooth surface sections on each end. The smooth roller sections are aligned with the overlap of the forward and rear reels and function to lay down the grass just prior to the cut of the rear reel. This significantly minimizes the cut from the rear reel at the overlap end position, thereby eliminating or greatly reducing the shadowing lines inherent in the "double cut".

The multi-section roller aids in diminishing scuffing or sliding of the roller during turns. We have made this roller using our popular ultra tough polyurethane cast over a heavy duty steel roller base and our Competition Roller sealed bearing assembly for optimal life and utility.

We recommend use of our special multi-section front roller assembly in combination with our shortened rear roller. For optimal benefit, use our Competition polyurethane rollers on the forward mower heads. These roller assemblies are available to fit any fairway mower in complete sets or as individual rollers.