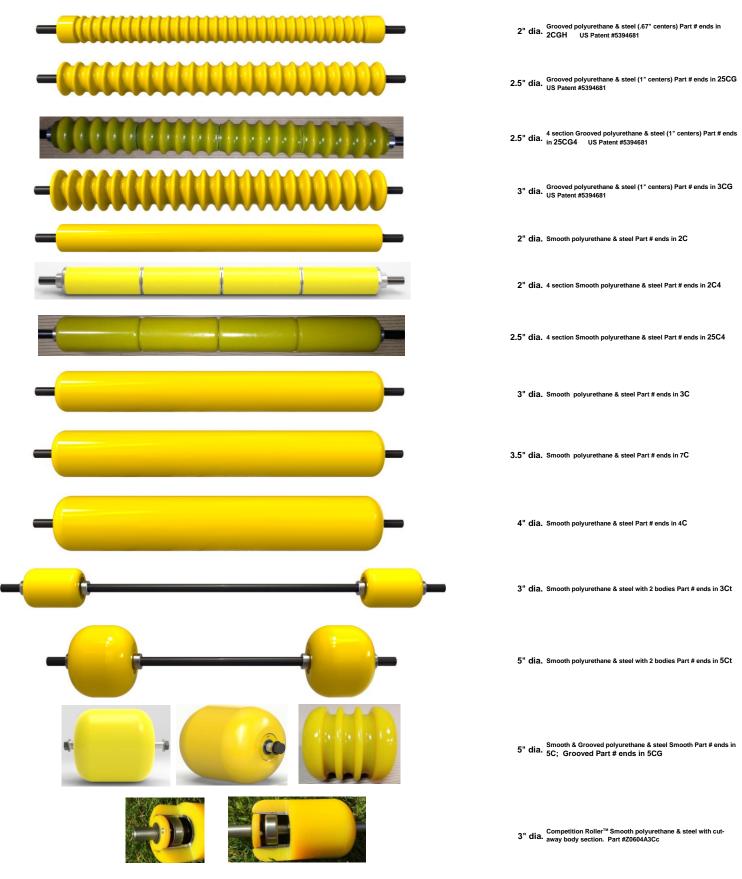

## **Table of Contents**

| Photos: Yellow Polyurethane cast   | over Heavy Duty Steel Competition Rollers™  | page 3     |
|------------------------------------|---------------------------------------------|------------|
| Photos: Heavy Duty Steel Competit  | tion Rollers™                               | page 4     |
| Reel Overlap Shadowing Solution    |                                             | page 5     |
| Summary of Roller Lines and Optio  | ns                                          | page 6     |
| Summary of Special Features        |                                             | page 7     |
| Competition Roller™ Prices for:    |                                             |            |
| Jacobsen                           | * Greens Mowers                             | page 8     |
|                                    | * Surrounds Mowers and Fairway Mowers       | page 8     |
|                                    | * Fairway and Rotary Deck Mowers            | page 9     |
| John Deere                         | * Greens Mowers                             | page 10    |
|                                    | * Surrounds Mowers and Fairway Mowers       | page 10-11 |
|                                    | * Rotary Deck Mowers                        | page 11    |
| Toro                               | * Greens Mowers                             | page 12-13 |
|                                    | * Light Fairway and Surrounds Mowers        | page 13-14 |
|                                    | * Rotary Deck and Fairway Mowers            | page 14    |
| Ransomes                           | * Greens, Surrounds, Fairway & Rough Mowers | page 15    |
| Tru-Turf * SISIS * Denn            | is * Shibaura * Hustler * Baroness          | page 16    |
| Ventrac * Nationa                  | al * Bunton * Kesmac                        | page 17    |
| Upgrade Options, Overhaul Kits, Sh | nafts, Water Pump Bearings                  | page 18    |
| Rebuild Instructions               |                                             | page 19    |

## **Yellow Polyurethane cast over Heavy Duty Steel Rollers**