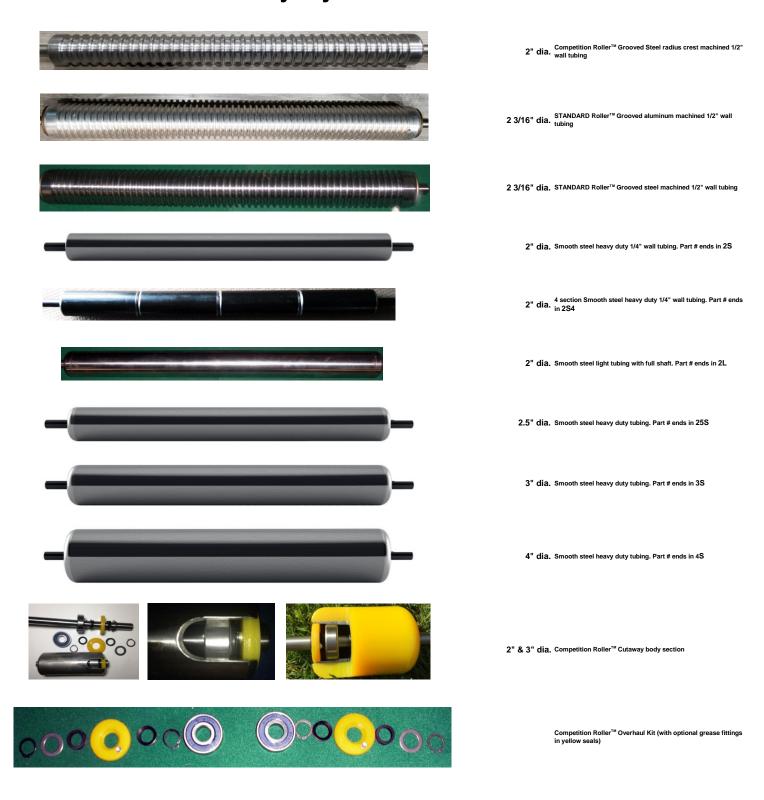

## **Table of Contents**

| Photos: Yellow Polyurethane cast   | over Heavy Duty Steel Competition Rollers™  | page 3     |
|------------------------------------|---------------------------------------------|------------|
| Photos: Heavy Duty Steel Competit  | tion Rollers™                               | page 4     |
| Reel Overlap Shadowing Solution    |                                             | page 5     |
| Summary of Roller Lines and Optio  | ns                                          | page 6     |
| Summary of Special Features        |                                             | page 7     |
| Competition Roller™ Prices for:    |                                             |            |
| Jacobsen                           | * Greens Mowers                             | page 8     |
|                                    | * Surrounds Mowers and Fairway Mowers       | page 8     |
|                                    | * Fairway and Rotary Deck Mowers            | page 9     |
| John Deere                         | * Greens Mowers                             | page 10    |
|                                    | * Surrounds Mowers and Fairway Mowers       | page 10-11 |
|                                    | * Rotary Deck Mowers                        | page 11    |
| Toro                               | * Greens Mowers                             | page 12-13 |
|                                    | * Light Fairway and Surrounds Mowers        | page 13-14 |
|                                    | * Rotary Deck and Fairway Mowers            | page 14    |
| Ransomes                           | * Greens, Surrounds, Fairway & Rough Mowers | page 15    |
| Tru-Turf * SISIS * Denn            | is * Shibaura * Hustler * Baroness          | page 16    |
| Ventrac * Nationa                  | al * Bunton * Kesmac                        | page 17    |
| Upgrade Options, Overhaul Kits, Sh | nafts, Water Pump Bearings                  | page 18    |
| Rebuild Instructions               |                                             | page 19    |

## **Heavy Duty Steel Rollers**

PROBLEM: REEL OVERLAP SHADOWING

SOLUTION: GOLFCO 3 SECTION MIXED SURFACE ROLLER

Multi-head mowers are designed with overlap positioning of the forward and rear reels causing double cutting of the turf that is typically visible as 2"-3" wide shadowing pathways or lines.