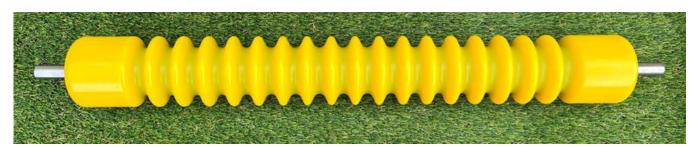

# **Multi-Body Rollers**

Multi-body rollers with independent spinning grooved or smooth sections minimize Multi-body rollers are available in 2", 2.5" & 3" smooth polyurethane or steel designs and skidding and damage to turf during turns and through undulations and contours.

Significant advantage in roughs, fairways, approaches, surrounds and greens.

Multi-body rollers are available in 2", 2.5" & 3" smooth polyurethane or steel designs and 2.5" and 3" grooved polyurethane designs. The number of bodies can often be customized to fit your application and your requirements to enhance after-cut

 $3\mbox{\ensuremath{"}}$  dia. 4 Section Smooth polyurethane & steel Part # ends in 3C4

2.5" dia.  $^{4}$  Section Grooved polyurethane & steel (1" crest centers) Part # ends in 25CG4

4 Section Grooved polyurethane & steel (1" crest centers) Part # 3" dia. ends in 3CG4