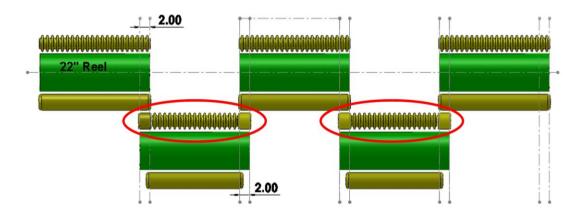

3" dia. 5 Section Grooved polyurethane & steel (1" crest centers) Part # ends in 3CG5

PROBLEM: REEL OVERLAP SHADOWING

SOLUTION: GOLFCO 3 SECTION MIXED SURFACE ROLLER

Multi-head mowers are designed with overlap positioning of the forward and rear reels causing double cutting of the turf that is typically visible as 2"-3" wide shadowing pathways or lines.

### Golfco has developed an effective solution to this "double cut" shadowing as follows:

★ We created a special front roller assembly for the rear mower heads. This roller assembly has three design sections on the body as follows: a grooved roller center section combined with short width smooth surface sections on each end. The smooth roller sections are aligned with the overlap of the forward and rear reels and function to lay down the grass just prior to the cut of the rear reel. This significantly minimizes the cut from the rear reel at the overlap end position, thereby eliminating or greatly reducing the shadowing lines inherent in the "double cut".