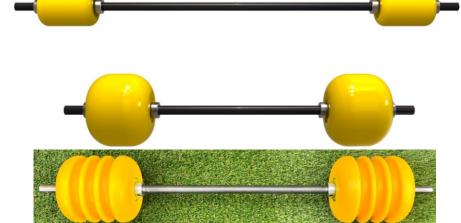

# **Divided Twin Body Rollers**

Twin body rollers minimize striping and shadow lines. On rotary decks the allow for improved air flow, more efficient cutting, better clippings discharge and more consistent after-cut appearance. All bodies spin independently.

 $3\mbox{\tt "}$  dia. Smooth polyurethane & steel with 2 twin bodies Part # ends in  $3\mbox{\tt Ct}$ 

 $3\mbox{\ensuremath{"}}$  dia. Grooved polyurethane & steel with 2 twin bodies Part # ends in 3CGt

 $5\mbox{"}$  dia. Smooth polyurethane & steel with 2 twin bodies Part # ends in  $5\mbox{Ct}$ 

5" dia.  $\,$  Grooved polyurethane & steel with 2 twin bodies Part # ends in 5CGt