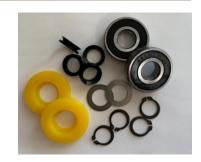

\* Roller Complete Assemblies & Component Parts \*

\* Roller Rebuild Instructions \*

Each roller assembly listed in this offering catalog comes completely assembled with roller body or bodies, shaft and overhaul kits (bearings/seals/retainers).

#### Competition Rollers™ (Full length shafts and sealed bearings)

\*ORIGINAL\* -Roller of choice for discerning professionals

- \* Golfco has been making heavy duty, precision rollers exclusively for the golf & turf industry for 22 years. Our Competition Rollers™ were designed to accommodate almost any option of diameter, length and body style for any reel type and rotary deck mower used by golf courses and other discerning turf care professionals.
- ★ All of our Competition Rollers™ are made of heavy duty, precision steel tubing. We also produce polyurethane rollers. Polyurethane cast and bonded to steel provides exceptional high performance benefits unmatched by other materials. Polyurethane is a highly engineered elastomer similar to rubber but with far superior physical characteristics. Our cast polyurethane Competition Rollers™ provide exceptional wearability with abrasion resistance, toughness and shock absorbancy unmatched by other material choices. Your mowers will also benefit from the cushioning effect of polyurethane in rough, abusive environments.
- Polyurethane is exceptional at resisting debris buildup. It has no surface micro-pores (unlike metals). It resists absorption and adsorption of liquids and solids. Further, by resisting adherence of contaminants, our polyurethane rollers reduce the likelihood of contributing to transportation or transmigration of harmful microorganisms and diseases.
- Polyurethane is resistant to extremes in temperature. It will not get hot to the touch in sunny applications like metal and therefor will not sear or stress your turf. Also, it reflects cold and is resistant to frost.
- ★ Competition Rollers™ incorporate a unique bearing, seal and shaft design that can be used in any application. All Competition Rollers™ utilize full length shafts and a bearing retainer system that is precise and reliable.
- \* No regreasing required the sealed single row ball bearings allow for ease of maintenance. The bearings are filled with a superior quality "EP" (extreme pressure) grease. We have added proprietary, unique additional seals for enhanced protection against the elements and for retaining grease within the housing to prevent leakage. A sealed bearing configuration that actually holds up to the toughest applications.
- 😦 Each roller is rebuildable quickly and affordably the proven success of Golfco's sealed bearing design is taken to the next level.
- \* Stainless steel bearings are available as an upgrade upon request.
- An optional flush-mount grease fitting can be added that is fully protected against breakage within our proprietary exterior seal. This unique option allows for regreasing of the bearings at discretionary, customized intervals. Since the bearings remain sealed, you can regrease as often or little as you desire.
- Our patented grooved rollers have soft large radius corners to protect the turf and provide steerability. No solid debris will ever lodge between the grooves of our polyurethane rollers. (US Patent 5394681)
- \*\*\* New sectional rollers with multiple independent roller bodies on a single shaft now available.