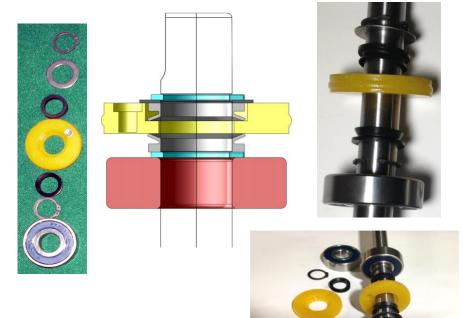

#### Competition Rollers™ (Full length shafts and sealed bearings)

\*ORIGINAL\* -Roller of choice for discerning professionals

- \* Golfco has been making heavy duty, precision rollers exclusively for the golf & turf industry for 22 years. Our Competition Rollers™ were designed to accommodate almost any option of diameter, length and body style for any reel type and rotary deck mower used by golf courses and other discerning turf care professionals.
- ★ All of our Competition Rollers™ are made of heavy duty, precision steel tubing. We also produce polyurethane rollers. Polyurethane cast and bonded to steel provides exceptional high performance benefits unmatched by other materials. Polyurethane is a highly engineered elastomer similar to rubber but with far superior physical characteristics. Our cast polyurethane Competition Rollers™ provide exceptional wearability with abrasion resistance, toughness and shock absorbancy unmatched by other material choices. Your mowers will also benefit from the cushioning effect of polyurethane in rough, abusive environments.
- Polyurethane is exceptional at resisting debris buildup. It has no surface micro-pores (unlike metals). It resists absorption and adsorption of liquids and solids. Further, by resisting adherence of contaminants, our polyurethane rollers reduce the likelihood of contributing to transportation or transmigration of harmful microorganisms and diseases.
- Polyurethane is resistant to extremes in temperature. It will not get hot to the touch in sunny applications like metal and therefor will not sear or stress your turf. Also, it reflects cold and is resistant to frost.
- ★ Competition Rollers™ incorporate a unique bearing, seal and shaft design that can be used in any application. All Competition Rollers™ utilize full length shafts and a bearing retainer system that is precise and reliable.
- \* No regreasing required the sealed single row ball bearings allow for ease of maintenance. The bearings are filled with a superior quality "EP" (extreme pressure) grease. We have added proprietary, unique additional seals for enhanced protection against the elements and for retaining grease within the housing to prevent leakage. A sealed bearing configuration that actually holds up to the toughest applications.
- 😦 Each roller is rebuildable quickly and affordably the proven success of Golfco's sealed bearing design is taken to the next level.
- \* Stainless steel bearings are available as an upgrade upon request.
- An optional flush-mount grease fitting can be added that is fully protected against breakage within our proprietary exterior seal. This unique option allows for regreasing of the bearings at discretionary, customized intervals. Since the bearings remain sealed, you can regrease as often or little as you desire.
- Our patented grooved rollers have soft large radius corners to protect the turf and provide steerability. No solid debris will ever lodge between the grooves of our polyurethane rollers. (US Patent 5394681)
- \*\*\* New sectional rollers with multiple independent roller bodies on a single shaft now available.

#### Advanced design for bearings, seals and retainers:

Customized sealed ball bearings.

Bearings are completely filled with highest quality extreme pressure (EP rated) grease.

Paired with special external seals for maximum life.

### Competition Rollers are heavy-duty, thick wall precision steel rollers:

All polyurethane covered rollers are made with 1.75" OD, thick wall, precision DOM steel tubing.

Machining tolerances are within .0002" for all bearing surfaces and features.