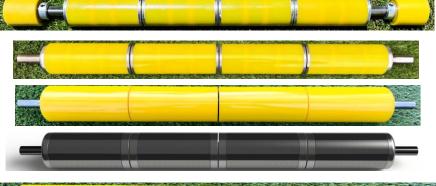

# **Multi-Body Rollers**

Multi-body rollers with independent spinning grooved or smooth sections minimize Multi-body rollers are available in 2", 2.5" & 3" smooth polyurethane or steel designs and skidding and damage to turf during turns and through undulations and contours.

Significant advantage in roughs, fairways, approaches, surrounds and greens.

Multi-body rollers are available in 2", 2.5" & 3" smooth polyurethane or steel designs and 2.5" and 3" grooved polyurethane designs. The number of bodies can often be customized to fit your application and your requirements to enhance after-cut

6 Section smooth polyurethane & steel with outboard bodies. 2" dia. Part # ends in 2C4+2C

The smaller dia. outboard rollers on the outside of the mower HOC adjustment brackets provide anti-scalp protection upon change in tier elevations. They do not contact level ground.

2" dia. 4 Section Smooth polyurethane & steel Part # ends in 2C4

2.5" dia. 4 Section Smooth polyurethane & steel Part # ends in 25C4

 $2.5 \ ^{"}$  dia. 4 Section Smooth steel heavy duty tubing. Part # ends in 25S4

 $3\mbox{\ensuremath{"}}$  dia. 4 Section Smooth polyurethane & steel Part # ends in 3C4

2.5" dia.  $^{4}$  Section Grooved polyurethane & steel (1" crest centers) Part # ends in 25CG4

4 Section Grooved polyurethane & steel (1" crest centers) Part # 3" dia. ends in 3CG4