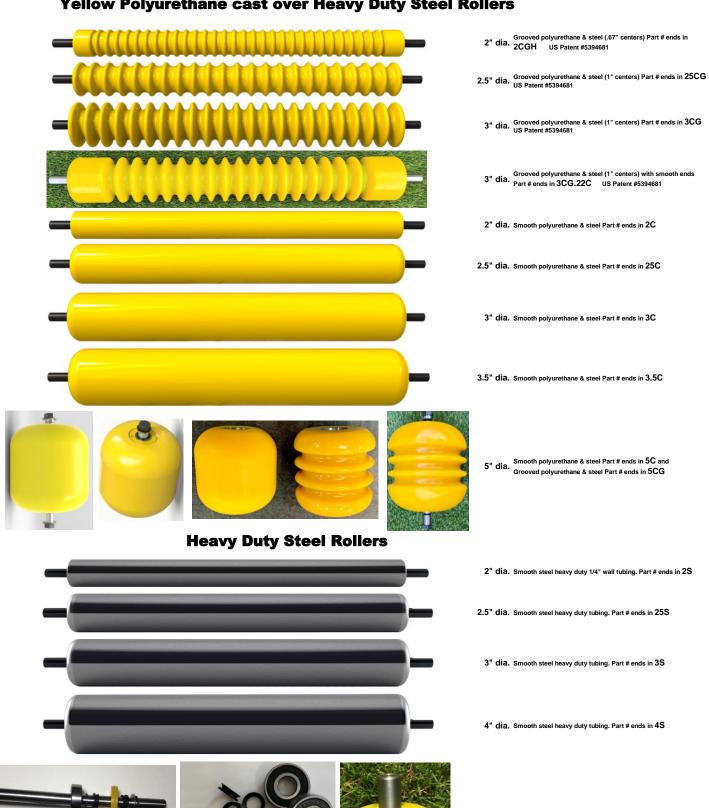

# **Yellow Polyurethane cast over Heavy Duty Steel Rollers**

2" & 3" dia. Competition Roller™ Cutaway body and Overhaul Kits

#### Competition Rollers™ (Full length shafts and sealed bearings)

\*ORIGINAL\* -Roller of choice for discerning professionals

- \* Golfco has been making heavy duty, precision rollers exclusively for the golf & turf industry for 22 years. Our Competition Rollers™ were designed to accommodate almost any option of diameter, length and body style for any reel type and rotary deck mower used by golf courses and other discerning turf care professionals.
- ★ All of our Competition Rollers™ are made of heavy duty, precision steel tubing. We also produce polyurethane rollers. Polyurethane cast and bonded to steel provides exceptional high performance benefits unmatched by other materials. Polyurethane is a highly engineered elastomer similar to rubber but with far superior physical characteristics. Our cast polyurethane Competition Rollers™ provide exceptional wearability with abrasion resistance, toughness and shock absorbancy unmatched by other material choices. Your mowers will also benefit from the cushioning effect of polyurethane in rough, abusive environments.
- Polyurethane is exceptional at resisting debris buildup. It has no surface micro-pores (unlike metals). It resists absorption and adsorption of liquids and solids. Further, by resisting adherence of contaminants, our polyurethane rollers reduce the likelihood of contributing to transportation or transmigration of harmful microorganisms and diseases.
- Polyurethane is resistant to extremes in temperature. It will not get hot to the touch in sunny applications like metal and therefor will not sear or stress your turf. Also, it reflects cold and is resistant to frost.
- ★ Competition Rollers™ incorporate a unique bearing, seal and shaft design that can be used in any application. All Competition Rollers™ utilize full length shafts and a bearing retainer system that is precise and reliable.
- \* No regreasing required the sealed single row ball bearings allow for ease of maintenance. The bearings are filled with a superior quality "EP" (extreme pressure) grease. We have added proprietary, unique additional seals for enhanced protection against the elements and for retaining grease within the housing to prevent leakage. A sealed bearing configuration that actually holds up to the toughest applications.
- 😦 Each roller is rebuildable quickly and affordably the proven success of Golfco's sealed bearing design is taken to the next level.
- \* Stainless steel bearings are available as an upgrade upon request.
- An optional flush-mount grease fitting can be added that is fully protected against breakage within our proprietary exterior seal. This unique option allows for regreasing of the bearings at discretionary, customized intervals. Since the bearings remain sealed, you can regrease as often or little as you desire.
- Our patented grooved rollers have soft large radius corners to protect the turf and provide steerability. No solid debris will ever lodge between the grooves of our polyurethane rollers. (US Patent 5394681)
- \*\*\* New sectional rollers with multiple independent roller bodies on a single shaft now available.

### Competition Rollers are heavy-duty, thick wall precision steel rollers:

All polyurethane covered rollers are made with 1.75" OD, thick wall, precision DOM steel tubing.

Machining tolerances are within .0002" for all bearing surfaces and features.

#### Polyurethane body material with features as follows:

Extreme performance elastomer that continues to cure and increase physical properties for years.

Precision cast (not a thin spray-on coating) over a heavy duty steel roller body.