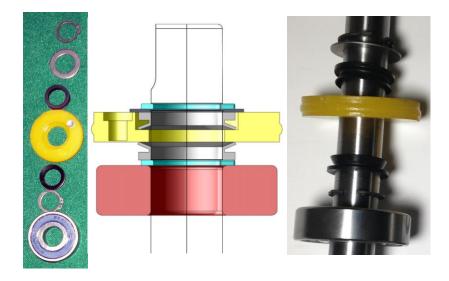

### Competition Rollers™ (Full length shafts and sealed bearings)

\*ORIGINAL\* -Roller of choice for discerning professionals

- ♣ Golfco has been making heavy duty, precision rollers exclusively for the golf & turf industry for 22 years. Our Competition Rollers™ were designed to accommodate almost any option of diameter, length and body style for any reel type and rotary deck mower used by golf courses and other discerning turf care professionals.
- All of our Competition Rollers™ are made of heavy duty, precision steel tubing. We also produce polyurethane rollers. Polyurethane cast and bonded to steel provides exceptional high performance benefits unmatched by other materials. Polyurethane is a highly engineered elastomer similar to rubber but with far superior physical characteristics. Our cast polyurethane Competition Rollers™ provide exceptional wearability with abrasion resistance, toughness and shock absorbancy unmatched by other material choices. Your mowers will also benefit from the cushioning effect of polyurethane in rough, abusive environments.
- Polyurethane is exceptional at resisting debris buildup. It has no surface micro-pores (unlike metals). It resists absorption and adsorption of liquids and solids. Further, by resisting adherence of contaminants, our polyurethane rollers reduce the likelihood of contributing to transportation or transmigration of harmful microorganisms and diseases.
- Polyurethane is resistant to extremes in temperature. It will not get hot to the touch in sunny applications like metal and therefor will not sear or stress your turf. Also, it reflects cold and is resistant to frost.
- Competition Rollers™ incorporate a unique bearing, seal and shaft design that can be used in any application. All Competition Rollers™ utilize full length shafts and a bearing retainer system that is precise and reliable.
- No regreasing required the sealed single row ball bearings allow for ease of maintenance. The bearings are filled with a superior quality "EP" (extreme pressure) grease. We have added proprietary, unique additional seals for enhanced protection against the elements and for retaining grease within the housing to prevent leakage. A sealed bearing configuration that actually holds up to the toughest applications.
- Each roller is rebuildable quickly and affordably the proven success of Golfco's sealed bearing design is taken to the next level.
- ★ Stainless steel bearings are available as an upgrade upon request.
- An optional flush-mount grease fitting can be added that is fully protected against breakage within our proprietary exterior seal. This unique option allows for regreasing of the bearings at discretionary, customized intervals. Since the bearings remain sealed, you can regrease as often or little as you desire.
- Our patented grooved rollers have soft large radius corners to protect the turf and provide steerability. No solid debris will ever lodge between the grooves of our polyurethane rollers. (US Patent 5394681)
- \*\*\* New sectional rollers with multiple independent roller bodies on a single shaft now available.

## SUMMARY OF SPECIAL FEATURES

Common overhaul kit for all rollers (bearings, seals and retainers are the same).

Sealed ball bearings that last without the need for re-greasing.

Stainless bearings available for special situations.

Can add special flush mount grease fitting (if you want to re-grease the bearings).

Made with heavy duty, thick wall precision steel tubing.

Full length shafts (increases integrity of the roller with less stress on body and bearings).