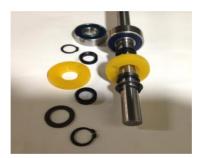

### Competition Rollers™ (Full length shafts and sealed bearings)

\*ORIGINAL\* -Roller of choice for discerning professionals

- ♣ Golfco has been making heavy duty, precision rollers exclusively for the golf & turf industry for 22 years. Our Competition Rollers™ were designed to accommodate almost any option of diameter, length and body style for any reel type and rotary deck mower used by golf courses and other discerning turf care professionals.
- All of our Competition Rollers™ are made of heavy duty, precision steel tubing. We also produce polyurethane rollers. Polyurethane cast and bonded to steel provides exceptional high performance benefits unmatched by other materials. Polyurethane is a highly engineered elastomer similar to rubber but with far superior physical characteristics. Our cast polyurethane Competition Rollers™ provide exceptional wearability with abrasion resistance, toughness and shock absorbancy unmatched by other material choices. Your mowers will also benefit from the cushioning effect of polyurethane in rough, abusive environments.
- Polyurethane is exceptional at resisting debris buildup. It has no surface micro-pores (unlike metals). It resists absorption and adsorption of liquids and solids. Further, by resisting adherence of contaminants, our polyurethane rollers reduce the likelihood of contributing to transportation or transmigration of harmful microorganisms and diseases.
- Polyurethane is resistant to extremes in temperature. It will not get hot to the touch in sunny applications like metal and therefor will not sear or stress your turf. Also, it reflects cold and is resistant to frost.
- Competition Rollers™ incorporate a unique bearing, seal and shaft design that can be used in any application. All Competition Rollers™ utilize full length shafts and a bearing retainer system that is precise and reliable.
- No regreasing required the sealed single row ball bearings allow for ease of maintenance. The bearings are filled with a superior quality "EP" (extreme pressure) grease. We have added proprietary, unique additional seals for enhanced protection against the elements and for retaining grease within the housing to prevent leakage. A sealed bearing configuration that actually holds up to the toughest applications.
- Each roller is rebuildable quickly and affordably the proven success of Golfco's sealed bearing design is taken to the next level.
- ★ Stainless steel bearings are available as an upgrade upon request.
- An optional flush-mount grease fitting can be added that is fully protected against breakage within our proprietary exterior seal. This unique option allows for regreasing of the bearings at discretionary, customized intervals. Since the bearings remain sealed, you can regrease as often or little as you desire.
- Our patented grooved rollers have soft large radius corners to protect the turf and provide steerability. No solid debris will ever lodge between the grooves of our polyurethane rollers. (US Patent 5394681)
- \*\*\* New sectional rollers with multiple independent roller bodies on a single shaft now available.

## SUMMARY OF SPECIAL FEATURES

Common overhaul kit for all rollers (bearings, seals and retainers are the same).

Sealed ball bearings that last without the need for re-greasing.

Stainless bearings available for special situations.

Can add special flush mount grease fitting (if you want to re-grease the bearings).

Made with heavy duty, thick wall precision steel tubing.

Full length shafts (increases integrity of the roller with less stress on body and bearings).