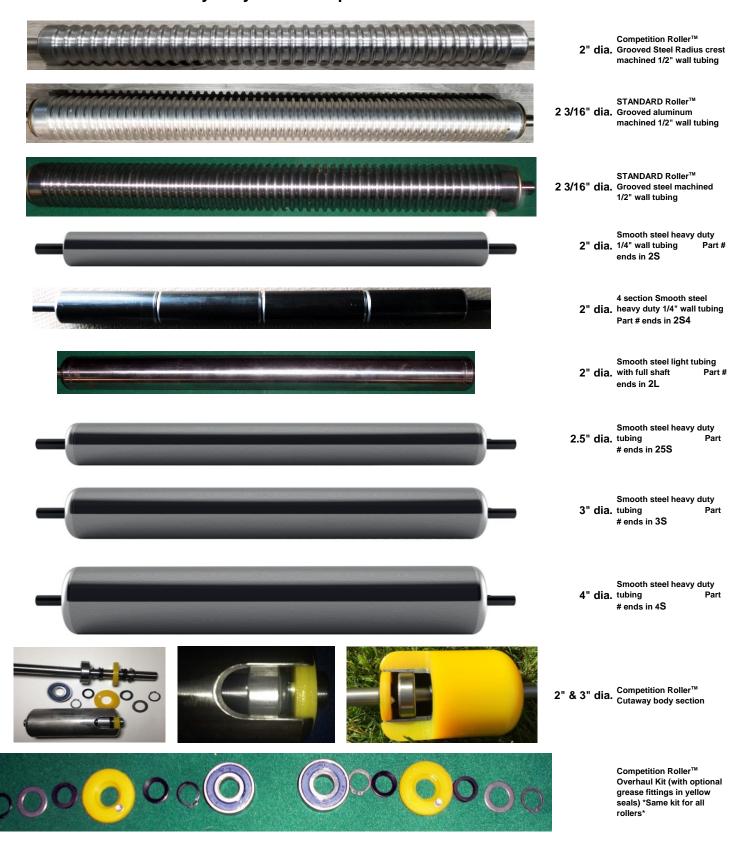

#### Pro Roller™ line (Enhanced Golfco designs with water pump style bearings)

Precision machined rollers with simple replaceable water pump style bearings (with integral shafts). Most Pro rollers are machined grooved or smooth from one piece solid steel or aluminum bar. All light steel tubing roller bodies and bearing hubs are TIG welded full circumference to last longer.

#### Standard Roller™ line (Comparable to OEM style)

Golfco offers certain roller options that are visually similar to OEM style rollers. These rollers are produced and assembled to high precision standards. They are priced at or below any other manufacturers' comparable roller part.

## SUMMARY OF SPECIAL FEATURES

Common overhaul kit for all rollers (bearings, seals and retainers are the same).

Sealed ball bearings that last without the need for re-greasing.

Stainless bearings available for special situations.