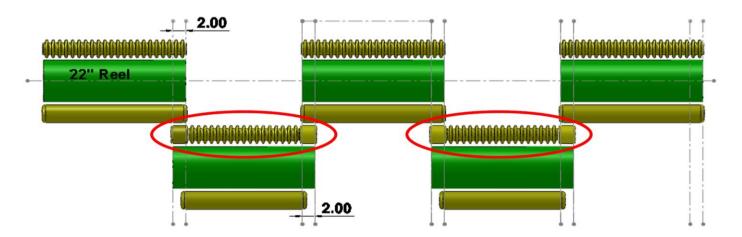

### **Heavy Duty Steel Competition Rollers™**

PROBLEM: REEL OVERLAP SHADOWING

SOLUTION: GOLFCO 3 SECTION MIXED SURFACE ROLLER

Multi-head mowers are designed with overlap positioning of the forward and rear reels causing double cutting of the turf that is typically visible as 2" - 2.5" wide shadowing pathways or lines.

## Golfco has developed an effective solution to this "double cut" shadowing as follows:

\*

We created a special front roller assembly for the rear mower heads. This roller assembly has three independent rolling body sections as follows: a grooved roller body center section combined with short width smooth surface roller bodies on each end. The smooth roller bodies are aligned with the overlap of the forward and rear reels and function to lay down the grass just prior to the cut of the rear reel. This significantly diminishes the ability of the rear reel to cut the turf at the overlap position, thereby <u>eliminating or greatly reducing the shadowing lines</u> inherent in the "double cut".

The multi-section independent rolling bodies aid in preventing scuffing or sliding of the roller during turns. We have made this roller using our popular ultra tough polyurethane cast over a heavy duty steel roller base and our Competition Roller sealed bearing assembly for optimal life and utility.