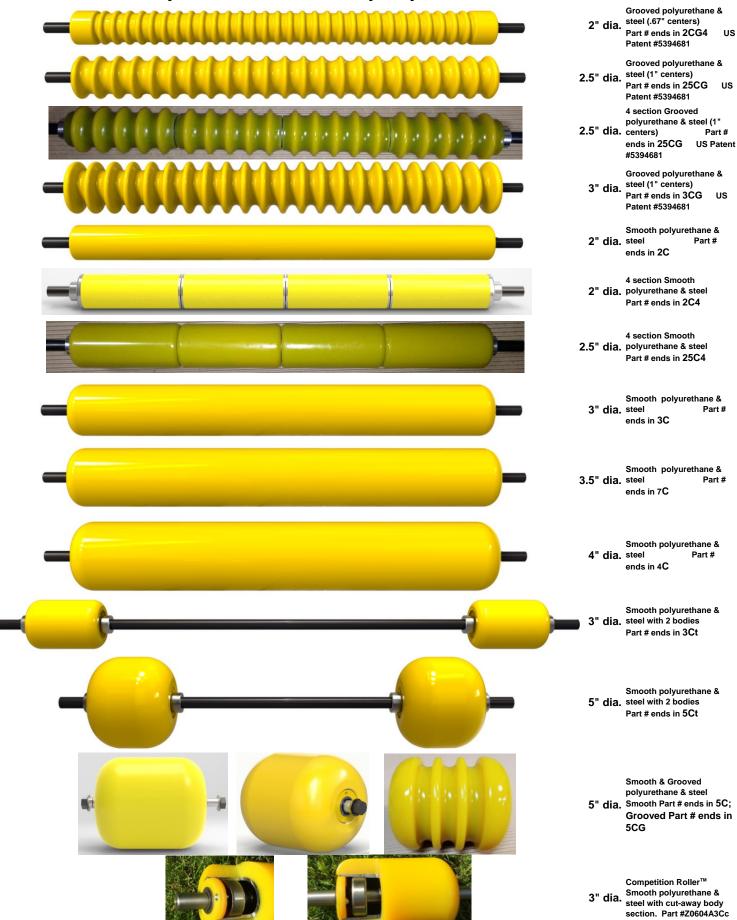

### Competition Rollers™ (Full length shafts and sealed bearings)

\*ORIGINAL\* -Roller of choice for discerning professionals

- ♣ Golfco has been making heavy duty, precision rollers exclusively for the golf & turf industry for 22 years. Our Competition Rollers™ were designed to accommodate almost any option of diameter, length and body style for any reel type and rotary deck mower used by golf courses and other discerning turf care professionals.
- All of our Competition Rollers™ are made of heavy duty, precision steel tubing. We also produce polyurethane rollers. Polyurethane cast and bonded to steel provides exceptional high performance benefits unmatched by other materials. Polyurethane is a highly engineered elastomer similar to rubber but with far superior physical characteristics. Our cast polyurethane Competition Rollers™ provide exceptional wearability with abrasion resistance, toughness and shock absorbancy unmatched by other material choices. Your mowers will also benefit from the cushioning effect of polyurethane in rough, abusive environments.
- Polyurethane is exceptional at resisting debris buildup. It has no surface micro-pores (unlike metals). It resists absorption and adsorption of liquids and solids. Further, by resisting adherence of contaminants, our polyurethane rollers reduce the likelihood of contributing to transportation or transmigration of harmful microorganisms and diseases.
- Polyurethane is resistant to extremes in temperature. It will not get hot to the touch in sunny applications like metal and therefor will not sear or stress your turf. Also, it reflects cold and is resistant to frost.
- Competition Rollers™ incorporate a unique bearing, seal and shaft design that can be used in any application. All Competition Rollers™ utilize full length shafts and a bearing retainer system that is precise and reliable.
- No regreasing required the sealed single row ball bearings allow for ease of maintenance. The bearings are filled with a superior quality "EP" (extreme pressure) grease. We have added proprietary, unique additional seals for enhanced protection against the elements and for retaining grease within the housing to prevent leakage. A sealed bearing configuration that actually holds up to the toughest applications.
- Each roller is rebuildable quickly and affordably the proven success of Golfco's sealed bearing design is taken to the next level.
- ★ Stainless steel bearings are available as an upgrade upon request.
- An optional flush-mount grease fitting can be added that is fully protected against breakage within our proprietary exterior seal. This unique option allows for regreasing of the bearings at discretionary, customized intervals. Since the bearings remain sealed, you can regrease as often or little as you desire.
- Our patented grooved rollers have soft large radius corners to protect the turf and provide steerability. No solid debris will ever lodge between the grooves of our polyurethane rollers. (US Patent 5394681)
- \*\*\* New sectional rollers with multiple independent roller bodies on a single shaft now available.

#### Standard Roller™ line (Comparable to OEM style)

Golfco offers certain roller options that are visually similar to OEM style rollers. These rollers are produced and assembled to high precision standards. They are priced at or below any other manufacturers' comparable roller part.