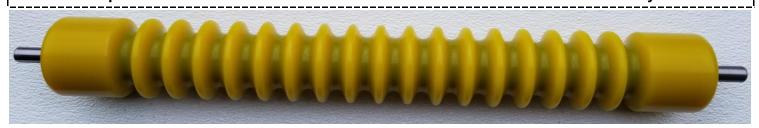

### Competition Rollers™ (Full length shafts and sealed bearings)

\*ORIGINAL\* -Roller of choice for discerning professionals

- ♣ Golfco has been making heavy duty, precision rollers exclusively for the golf & turf industry for 22 years. Our Competition Rollers™ were designed to accommodate almost any option of diameter, length and body style for any reel type and rotary deck mower used by golf courses and other discerning turf care professionals.
- All of our Competition Rollers™ are made of heavy duty, precision steel tubing. We also produce polyurethane rollers. Polyurethane cast and bonded to steel provides exceptional high performance benefits unmatched by other materials. Polyurethane is a highly engineered elastomer similar to rubber but with far superior physical characteristics. Our cast polyurethane Competition Rollers™ provide exceptional wearability with abrasion resistance, toughness and shock absorbancy unmatched by other material choices. Your mowers will also benefit from the cushioning effect of polyurethane in rough, abusive environments.
- Polyurethane is exceptional at resisting debris buildup. It has no surface micro-pores (unlike metals). It resists absorption and adsorption of liquids and solids. Further, by resisting adherence of contaminants, our polyurethane rollers reduce the likelihood of contributing to transportation or transmigration of harmful microorganisms and diseases.
- Polyurethane is resistant to extremes in temperature. It will not get hot to the touch in sunny applications like metal and therefor will not sear or stress your turf. Also, it reflects cold and is resistant to frost.
- Competition Rollers™ incorporate a unique bearing, seal and shaft design that can be used in any application. All Competition Rollers™ utilize full length shafts and a bearing retainer system that is precise and reliable.
- No regreasing required the sealed single row ball bearings allow for ease of maintenance. The bearings are filled with a superior quality "EP" (extreme pressure) grease. We have added proprietary, unique additional seals for enhanced protection against the elements and for retaining grease within the housing to prevent leakage. A sealed bearing configuration that actually holds up to the toughest applications.
- Each roller is rebuildable quickly and affordably the proven success of Golfco's sealed bearing design is taken to the next level.
- ★ Stainless steel bearings are available as an upgrade upon request.
- An optional flush-mount grease fitting can be added that is fully protected against breakage within our proprietary exterior seal. This unique option allows for regreasing of the bearings at discretionary, customized intervals. Since the bearings remain sealed, you can regrease as often or little as you desire.
- Our patented grooved rollers have soft large radius corners to protect the turf and provide steerability. No solid debris will ever lodge between the grooves of our polyurethane rollers. (US Patent 5394681)
- \*\*\* New sectional rollers with multiple independent roller bodies on a single shaft now available.

Continues to cure and increase physical properties for years.

Grooved design features no parallel sides within the groove channels.

Prevents hard debris from lodging in the grooves.

Is non-aggressive and kinder on turf and provides more consistent, finer cutting

Grooved design has large soft radius groove crests and corners for gentle turf contact.

Minimizes surface area contact and rides closer to soil.

Ensures less floating and less compaction of the turf.

Ensures more consistent cut appearance.