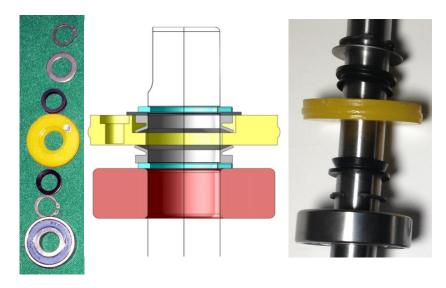

#### Common overhaul kit for all rollers (bearings, seals and retainers are the same).

One bearing kit (with the same components) for all Competition Rollers.

Customized sealed ball bearings that last without the need for re-greasing.

#### Competition Rollers are heavy-duty, thick wall precision steel rollers.

All polyurethane covered rollers are made with 1.75" OD, thick wall, precision DOM steel tubing.

Machining tolerances are within .0002" for all bearing surfaces and features.

#### Full length shafts (increases integrity of the roller with less stress on body and bearings).

#### Polyurethane body material with features as follows:

Extreme performance elastomer that continues to cure and increase physical properties for years.

Is precision cast (not a thin layer spray-on) over a heavy duty steel roller body.