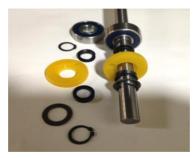

#### Common overhaul kit for all rollers (bearings, seals and retainers are the same).

One bearing kit (with the same components) for all Competition Rollers.

Customized sealed ball bearings that last without the need for re-greasing.

#### Competition Rollers are heavy-duty, thick wall precision steel rollers.

All polyurethane covered rollers are made with 1.75" OD, thick wall, precision DOM steel tubing.

Machining tolerances are within .0002" for all bearing surfaces and features.

#### Full length shafts (increases integrity of the roller with less stress on body and bearings).

#### Polyurethane body material with features as follows:

Extreme performance elastomer that continues to cure and increase physical properties for years.

Is precision cast (not a thin layer spray-on) over a heavy duty steel roller body.