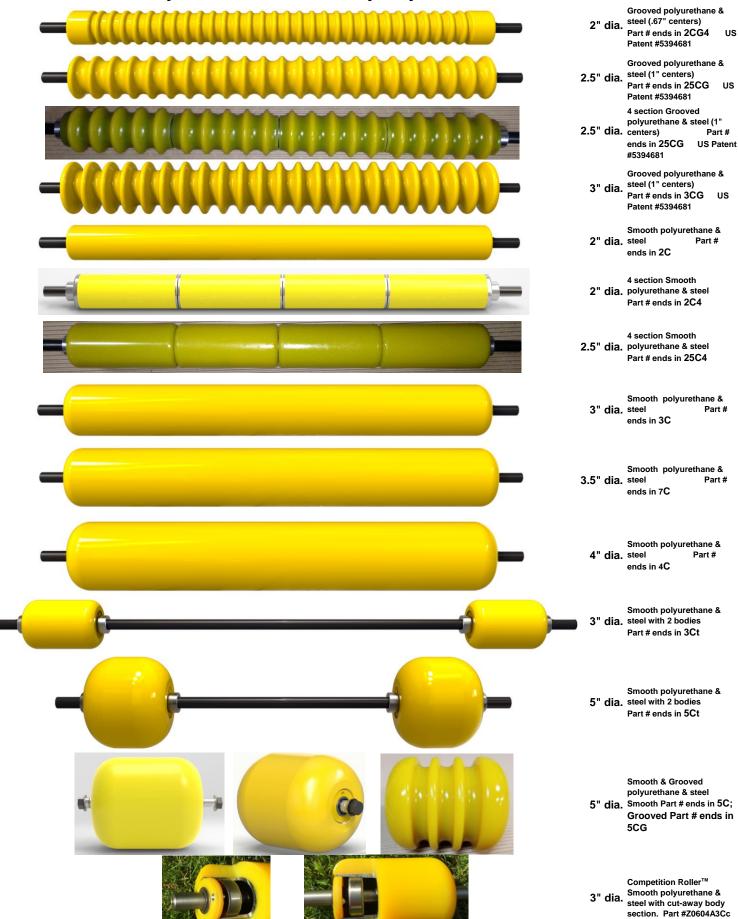

# GOLFCO INTERNATIONAL COMPETITION ROLLERS™ 2019

Yellow Polyurethane cast over Heavy Duty Steel Rollers™

### **Heavy Duty Steel Competition Rollers™**

# Competition Rollers™ (Full length shafts and sealed bearings)

\*ORIGINAL\* -Roller of choice for discerning professionals

- ★ Golfco has been making heavy duty, precision rollers exclusively for the golf & turf industry for 22 years. Our Competition Rollers™ were designed to accommodate almost any option of diameter, length and body style for any reel type and rotary deck mower used by golf courses and other discerning turf care professionals.
- All of our Competition Rollers™ are made of heavy duty, precision steel tubing. We also produce polyurethane rollers. Polyurethane cast and bonded to steel provides exceptional high performance benefits unmatched by other materials. Polyurethane is a highly engineered elastomer similar to rubber but with far superior physical characteristics. Our cast polyurethane Competition Rollers™ provide exceptional wearability with abrasion resistance, toughness and shock absorbancy unmatched by other material choices. Your mowers will also benefit from the cushioning effect of polyurethane in rough, abusive environments.
- Polyurethane is exceptional at resisting debris buildup. It has no surface micro-pores (unlike metals). It resists absorption and adsorption of liquids and solids. Further, by resisting adherence of contaminants, our polyurethane rollers reduce the likelihood of contributing to transportation or transmigration of harmful microorganisms and diseases.
- Polyurethane is resistant to extremes in temperature. It will not get hot to the touch in sunny applications like metal and therefor will not sear or stress your turf. Also, it reflects cold and is resistant to frost.
- Competition Rollers™ incorporate a unique bearing, seal and shaft design that can be used in any application. All Competition Rollers™ utilize full length shafts and a bearing retainer system that is precise and reliable.
- No regreasing required the sealed single row ball bearings allow for ease of maintenance. The bearings are filled with a superior quality "EP" (extreme pressure) grease. We have added proprietary, unique additional seals for enhanced protection against the elements and for retaining grease within the housing to prevent leakage. A sealed bearing configuration that actually holds up to the toughest applications.
- \* Each roller is rebuildable quickly and affordably the proven success of Golfco's sealed bearing design is taken to the next level.
- \* Stainless steel bearings are available as an upgrade upon request.
- An optional flush-mount grease fitting can be added that is fully protected against breakage within our proprietary exterior seal. This unique option allows for regreasing of the bearings at discretionary, customized intervals. Since the bearings remain sealed, you can regrease as often or little as you desire.
- Our patented grooved rollers have soft large radius corners to protect the turf and provide steerability. No solid debris will ever lodge between the grooves of our polyurethane rollers. (US Patent 5394681)
- \*\*\* New sectional rollers with multiple independent roller bodies on a single shaft now available.

#### Competition Rollers are heavy-duty, thick wall precision steel rollers.

All polyurethane covered rollers are made with 1.75" OD, thick wall, precision DOM steel tubing.

Machining tolerances are within .0002" for all bearing surfaces and features.

#### Polyurethane body material with features as follows:

Extreme performance elastomer that continues to cure and increase physical properties for years.

Is precision cast (not a thin layer spray-on) over a heavy duty steel roller body.

#### Grooved design features no parallel sides within the groove channels.

Prevents hard debris from lodging in the grooves.

Provides more consistent, finer cutting.

#### Grooved design has large soft radius groove crests and corners for gentle turf contact.

Minimizes surface area contact and rides closer to soil.

Ensures less floating and less compaction of the turf.