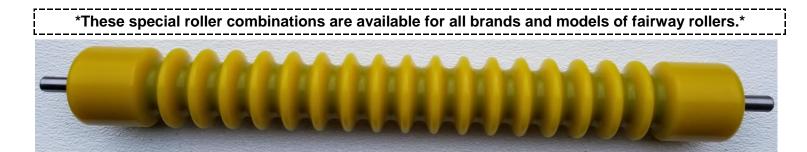

### Golfco has developed an effective solution to this "double cut" shadowing as follows:

We created a special front roller assembly for the rear mower heads. This roller assembly has three design sections on the body as follows: a grooved roller center section combined with short width smooth surface sections on each end. The smooth roller sections are aligned with the overlap of the forward and rear reels and function to lay down the grass just prior to the cut of the rear reel. This significantly minimizes the cut from the rear reel at the overlap end position, thereby eliminating or greatly reducing the shadowing lines inherent in the "double cut".

The multi-section roller aids in diminishing scuffing or sliding of the roller during turns. We have made this roller using our popular ultra tough polyurethane cast over a heavy duty steel roller base and our Competition Roller sealed bearing assembly for optimal life and utility.

We recommend use of our special multi-section front roller assembly in combination with our shortened rear roller. For optimal benefit, use our Competition polyurethane rollers on the forward mower heads. These roller assemblies are available to fit any fairway mower in complete sets or as individual rollers.