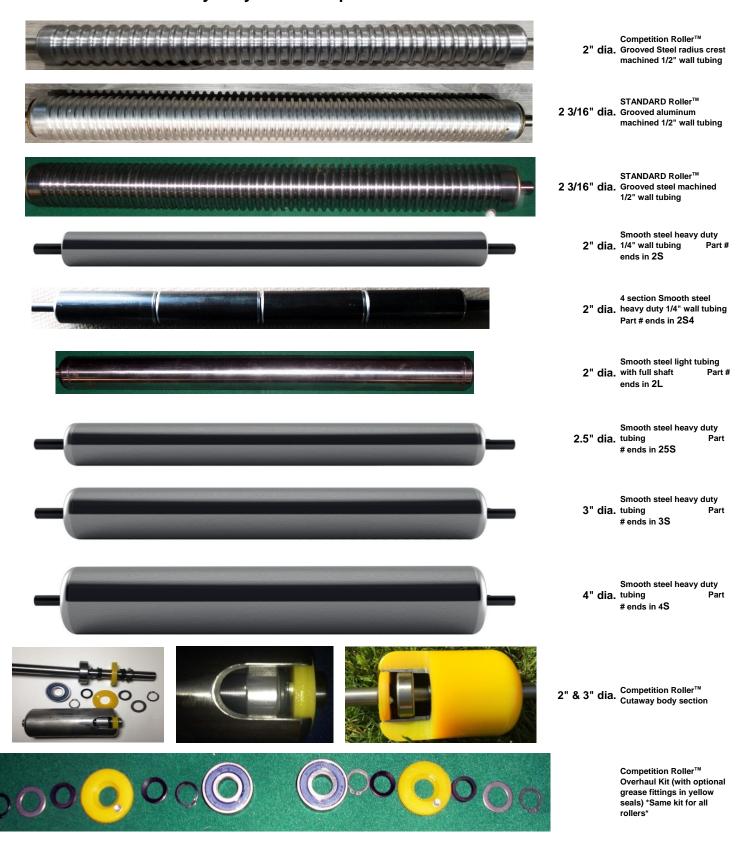

#### Pro Roller™ line (Enhanced Golfco designs with water pump style bearings)

Precision machined rollers with simple replaceable water pump style bearings (with integral shafts). Most Pro rollers are machined grooved or smooth from one piece solid steel or aluminum bar. All light steel tubing roller bodies and bearing hubs are TIG welded full circumference to last longer.

#### Standard Roller™ line (Comparable to OEM style)

Golfco offers certain roller options that are visually similar to OEM style rollers. These rollers are produced and assembled to high precision standards. They are priced at or below any other manufacturers' comparable roller part.

#### Common overhaul kit for all rollers (bearings, seals and retainers are the same).

One bearing kit (with the same components) for all Competition Rollers.

Customized sealed ball bearings that last without the need for re-greasing.

Bearings are completely filled with highest quality EP (extreme pressure) rated grease.

Stainless bearings available for special situations.

Special flush mount grease fittings are available to add (if you want to re-grease the bearings).