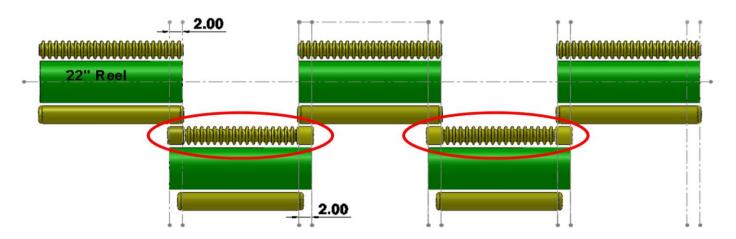

# GOLFCO INTERNATIONAL COMPETITION ROLLERS™ 2019

PROBLEM: REEL OVERLAP SHADOWING

SOLUTION: GOLFCO 3 SECTION MIXED SURFACE ROLLER

Multi-head mowers are designed with overlap positioning of the forward and rear reels causing double cutting of the turf that is typically visible as 2" - 2.5" wide shadowing pathways or lines.

### Golfco has developed an effective solution to this "double cut" shadowing as follows:

We created a special front roller assembly for the rear mower heads. This roller assembly has three design sections on the body as follows: a grooved roller center section combined with short width smooth surface sections on each end. The smooth roller sections are aligned with the overlap of the forward and rear reels and function to lay down the grass just prior to the cut of the rear reel. This significantly minimizes the cut from the rear reel at the overlap end position, thereby eliminating or greatly reducing the shadowing lines inherent in the "double cut".

The multi-section roller aids in diminishing scuffing or sliding of the roller during turns. We have made this roller using our popular ultra tough polyurethane cast over a heavy duty steel roller base and our Competition Roller sealed bearing assembly for optimal life and utility.

We recommend use of our special multi-section front roller assembly in combination with our shortened rear roller. For optimal benefit, use our Competition polyurethane rollers on the forward mower heads. These roller assemblies are available to fit any fairway mower in complete sets or as individual rollers.