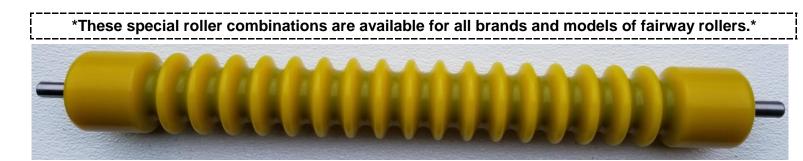

# PROBLEM: REEL OVERLAP SHADOWING SOLUTION: GOLFCO 3 SECTION MIXED SURFACE ROLLER

Multi-head mowers are designed with overlap positioning of the forward and rear reels causing double cutting of the turf that is typically visible as 2"-3" wide shadowing pathways or lines.

#### Golfco has developed an effective solution to this "double cut" shadowing as follows:

We created a special front roller assembly for the rear mower heads. This roller assembly has three design sections on the body as follows: a grooved roller center section combined with short width smooth surface sections on each end. The smooth roller sections are aligned with the overlap of the forward and rear reels and function to lay down the grass just prior to the cut of the rear reel. This significantly minimizes the cut from the rear reel at the overlap end position, thereby eliminating or greatly reducing the shadowing lines inherent in the "double cut".

The multi-section roller aids in diminishing scuffing or sliding of the roller during turns. We have made this roller using our popular ultra tough polyurethane cast over a heavy duty steel roller base and our Competition Roller sealed bearing assembly for optimal life and utility.

We recommend use of our special multi-section front roller assembly in combination with our shortened rear roller. For optimal benefit, use our Competition polyurethane rollers on the forward mower heads. These roller assemblies are available to fit any fairway mower in complete sets or as individual rollers.