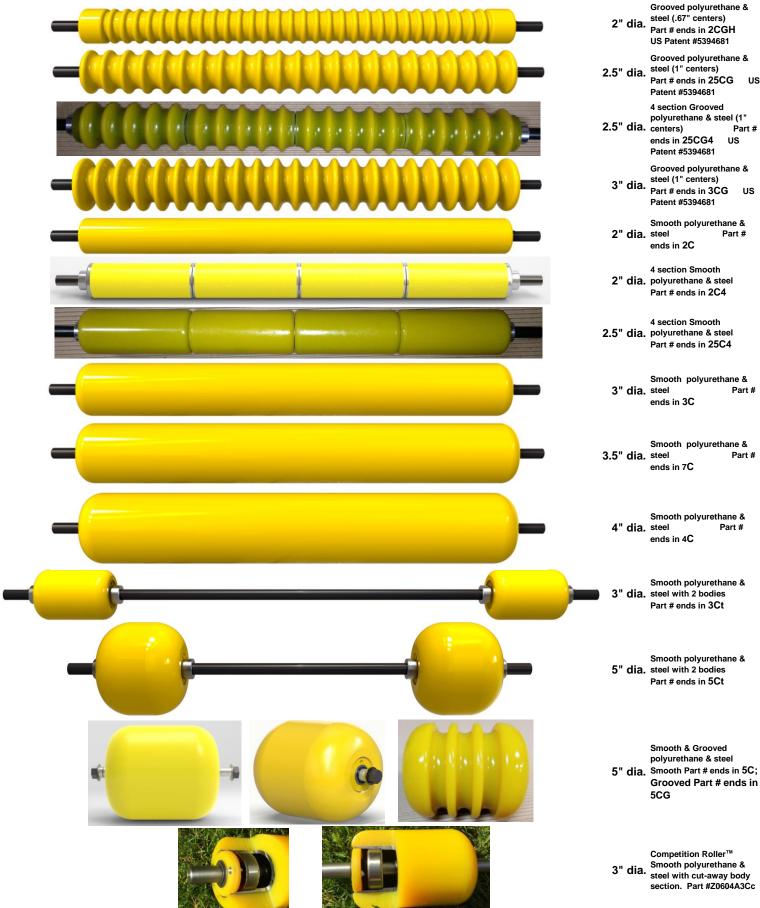

## **GOLFCO INTERNATIONAL COMPETITION ROLLERS™ 2020**

Yellow Polyurethane cast over Heavy Duty Steel Rollers™

# Heavy Duty Steel Competition Rollers™

| 2" dia.      | Competition Roller™<br>Grooved Steel radius crest<br>machined 1/2" wall tubing                                          |
|--------------|-------------------------------------------------------------------------------------------------------------------------|
| 2 3/16" dia. | STANDARD Roller™<br>Grooved aluminum<br>machined 1/2" wall tubing                                                       |
| 2 3/16" dia. | STANDARD Roller™<br>Grooved steel machined<br>1/2" wall tubing                                                          |
| 2" dia.      | Smooth steel heavy duty<br>1/4" wall tubing Part #<br>ends in 2S                                                        |
| 2" dia.      | 4 section Smooth steel<br>heavy duty 1/4" wall tubing<br>Part # ends in 2S4                                             |
| 2" dia.      | Smooth steel light tubing<br>with full shaft Part<br># ends in 2L                                                       |
| 2.5" dia.    | Smooth steel heavy duty<br>tubing Part<br># ends in 25S                                                                 |
| 3" dia.      | Smooth steel heavy duty<br>tubing Part<br># ends in 3S                                                                  |
| 4" dia.      | Smooth steel heavy duty<br>tubing Part<br># ends in 4S                                                                  |
| 2" & 3" dia. | Competition Roller™<br>Cutaway body section                                                                             |
|              | Competition Roller™<br>Overhaul Kit (with optional<br>grease fittings in yellow<br>seals) *Same kit for all<br>rollers* |