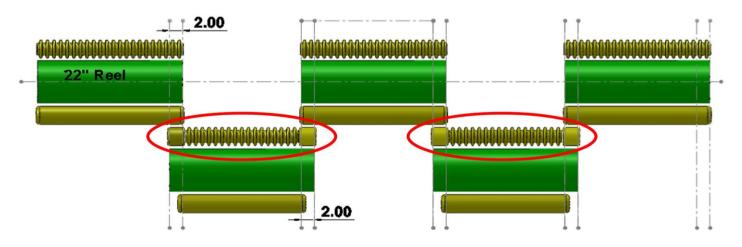

# PROBLEM: REEL OVERLAP SHADOWING SOLUTION: GOLFCO 3 SECTION MIXED SURFACE ROLLER

Multi-head mowers are designed with overlap positioning of the forward and rear reels causing double cutting of the turf that is typically visible as 2"-3" wide shadowing pathways or lines.

#### Golfco has developed an effective solution to this "double cut" shadowing as follows:

We created a special front roller assembly for the rear mower heads. This roller assembly has three design sections on the body as follows: a grooved roller center section combined with short width smooth surface sections on each end. The smooth roller sections are aligned with the overlap of the forward and rear reels and function to lay down the grass just prior to the cut of the rear reel. This significantly minimizes the cut from the rear reel at the overlap end position, thereby eliminating or greatly reducing the shadowing lines inherent in the "double cut".

The multi-section roller aids in diminishing scuffing or sliding of the roller during turns. We have made this roller using our popular ultra tough polyurethane cast over a heavy duty steel roller base and our Competition Roller sealed bearing assembly for optimal life and utility.

We recommend use of our special multi-section front roller assembly in combination with our shortened rear roller. For optimal benefit, use our Competition polyurethane rollers on the forward mower heads. These roller assemblies are available to fit any fairway mower in complete sets or as individual rollers.