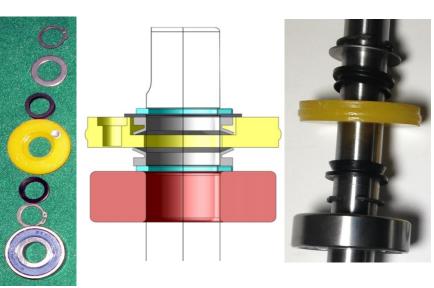

#### Common overhaul kit for all rollers (bearings, seals and retainers are the same).

One bearing kit (with the same components) for all Competition Rollers.

Customized sealed ball bearings that last without the need for re-greasing.

Bearings are completely filled with highest quality EP (extreme pressure) rated grease.

Stainless bearings available for special situations.

Special flush mount grease fittings are available to add (if you want to re-grease the bearings).

Adding grease fitting does not require frequent, regular regreasing.

#### Competition Rollers are heavy-duty, thick wall precision steel rollers.

All polyurethane covered rollers are made with 1.75" OD, thick wall, precision DOM steel tubing. Machining tolerances are within .0002" for all bearing surfaces and features.