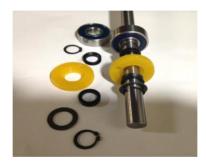

#### Common overhaul kit for all rollers (bearings, seals and retainers are the same).

One bearing kit (with the same components) for all Competition Rollers.

Customized sealed ball bearings that last without the need for re-greasing.

Bearings are completely filled with highest quality EP (extreme pressure) rated grease.

Stainless bearings available for special situations.

Special flush mount grease fittings are available to add (if you want to re-grease the bearings).