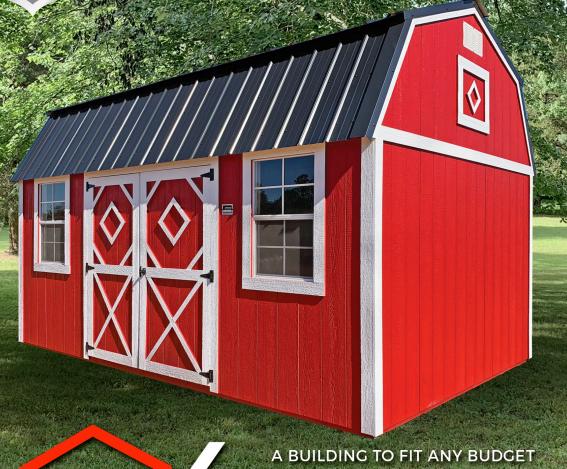

E PRESS
STORAGE BUILDINGS

## **URETHANE FINISHES**



Wide variety of colors and finishes to choose from. 10 Year 100% Non-Fading Guarantee. 25 Year Full Adhesion Promise.

All building sizes are approximate. 12ft wide and larger buildings are measured eve to eve. Sizes, window, and door styles vary by location. Colors vary by location; see your local dealer for color samples and additional information. Product and prices subject to change without notice, taxes not included.

## **PAINT COLORS**





\*Not all building types, features, options, sizes, and colors are available in all regions. Please check with your local dealer regarding availability in your area.



### \*UTILITY



#### \*SIDE LOFTED BARN



\*GARAGE







Our State of the Art Equipment and Trained Drivers will carefu