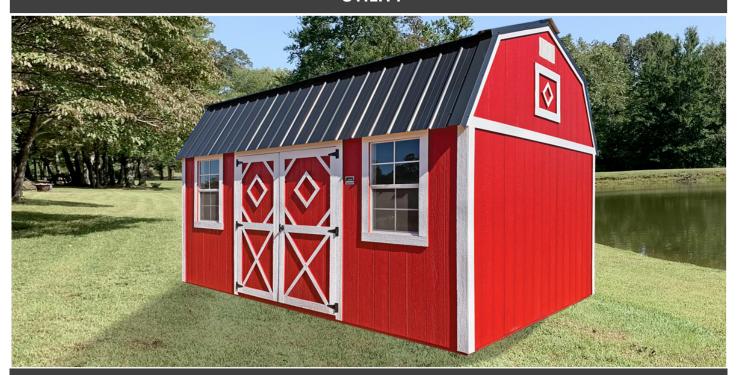

#### \*SIDE LOFTED BARN

\*GARAGE

Our State of the Art Equipment and Trained Drivers will carefully deliver and place your portable building. Ground conditions must be suitable to support the weight of the building and the moving and set-up equipment.