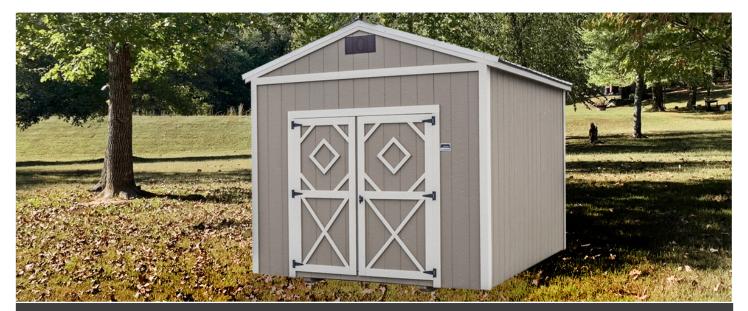

E PRESS
STORAGE BUILDINGS

## **URETHANE FINISHES**



Wide variety of colors and finishes to choose from. 10 Year 100% Non-Fading Guarantee. 25 Year Full Adhesion Promise.

All building sizes are approximate. 12ft wide and larger buildings are measured eve to eve. Sizes, window, and door styles vary by location. Colors vary by location; see your local dealer for color samples and additional information. Product and prices subject to change without notice, taxes not included.

## **PAINT COLORS**





\*Not all building types, features, options, sizes, and colors are available in all regions. Please check with your local dealer regarding availability in your area.



### \*UTILITY



#### \*SIDE LOFTED BARN



\*GARAGE







Our State of the Art Equipment and Trained Drivers will carefully deliver and place your portable building. Ground conditions must be suitable to support the weight of the building and the moving and set-up equipment.

## **Standard Features**

- All exposed wood is treated to resist termites and decay.
- Vents are included on both ends of the building to improve air circulation.
- We use galvanized ring shank nails that hold like screws and are rust-resistant.



# PURCHASE YOUR BUILDING WITH CASH OR TAKE ADVANTAGE OF OUR RENT TO OWN PROGRAM

Make Payments on a Monthly Basis Until You Own Your Building!













- No Credit Check, YOU'RE APPROVED!
- Pay off at any time with no prepayment penalty.
- When your last payment or