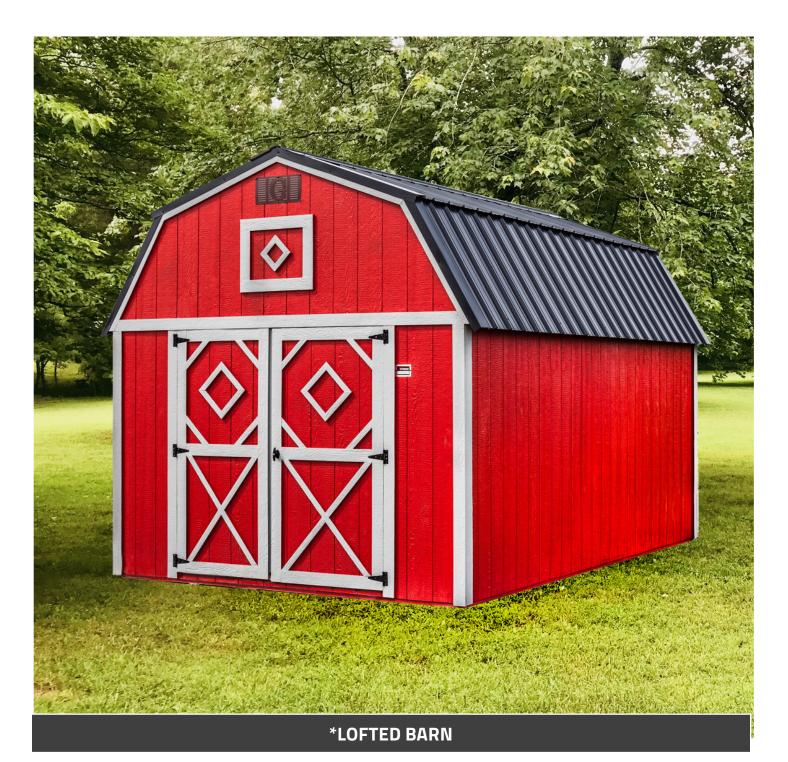

#### \*SIDE LOFTED BARN

\*GARAGE

Our State of the Art Equipment and Trained Drivers will carefully deliver and place your portable building. Ground conditions must be suitable to support the weight of the building and the moving and set-up equipment.