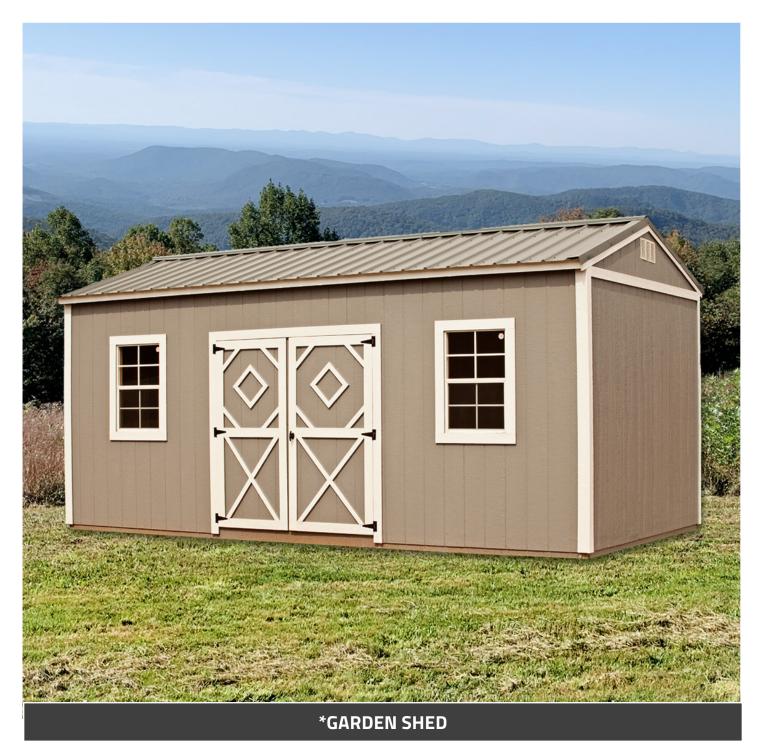

E PRESS
STORAGE BUILDINGS

## **URETHANE FINISHES**



Wide variety of colors and finishes to choose from. 10 Year 100% Non-Fading Guarantee. 25 Year Full Adhesion Promise.

All building sizes are approximate. 12ft wide and larger buildings are measured eve to eve. Sizes, window, and door styles vary by location. Colors vary by location; see your local dealer for color samples and additional information. Product and prices subject to change without notice, taxes not included.

## **PAINT COLORS**





\*Not all building types, features, options, sizes, and colors are available in all regions. Please check with your local dealer regarding availability in your area.



### \*UTILITY



#### \*SIDE LOFTED BARN



\*GARAGE







Our State of the Art Equipment and Trained Drivers will carefully deliver and place your portable building. Ground conditions must be suitable to support the weight of the building and the moving and set-up equipment.

## **Standard Features**

- All exposed wood is treated to resist termites and decay.
- Vents are included on both ends of the building to improve air circulation.
- We use galvanized ring shank nails that hold like screws and are rust-resistant.



# PURCHASE YOUR BUILDING WITH CASH OR TAKE ADVANTAGE OF OUR RENT TO OWN PROGRAM

Make Payments on a