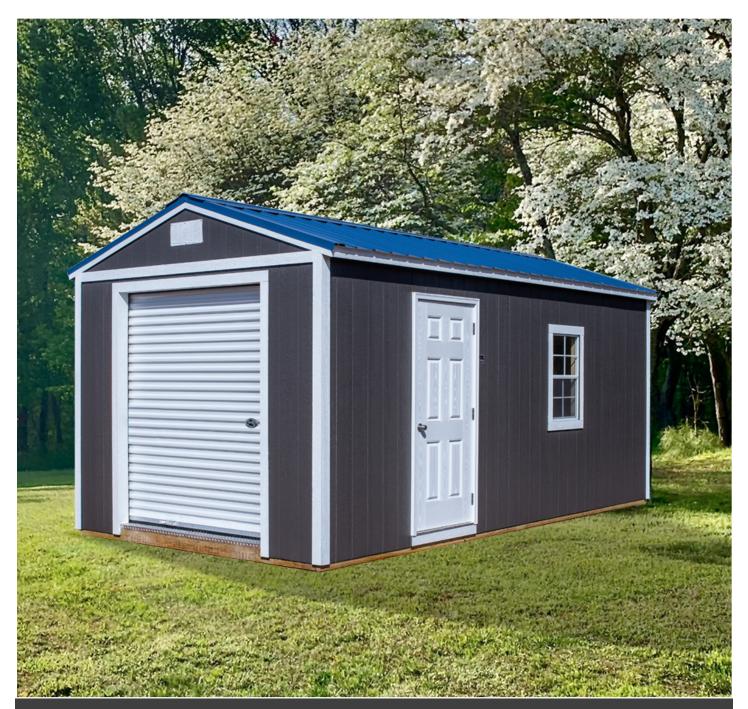

#### \*SIDE LOFTED BARN

\*GARAGE

Our State of the Art Equipment and Trained Drivers will carefully deliver and place your portable building. Ground conditions must be suitable to support the weight of the building and the moving and set-up equipment.