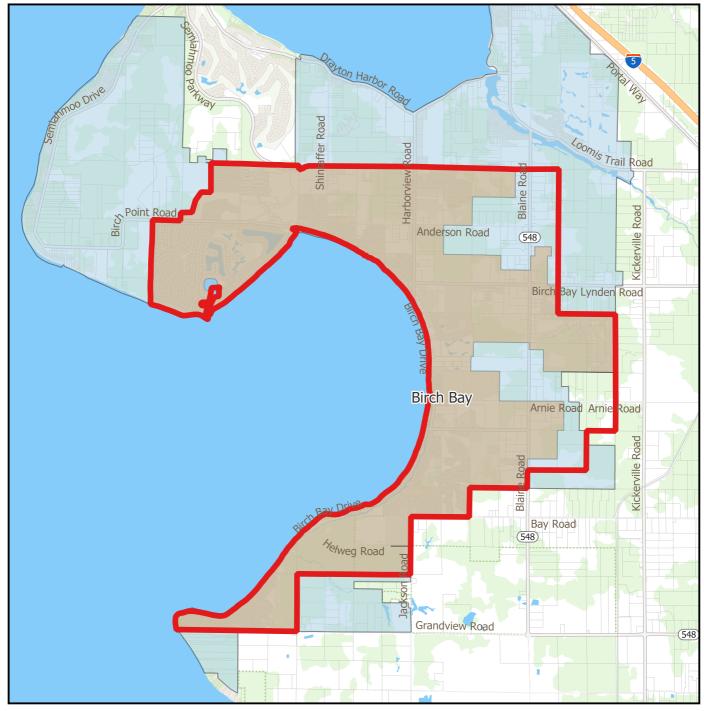

#### **Birch Bay Water & Sewer District**

BBIA meeting attendees voted to adopt these Proposed Preliminary Boundaries at the November 15, 2023 Annual General Meeting. These preliminary boundaries may be revised before a proposed incorporation notice or during the Boundary Review Board process.

This map has been created to illustrate the overlap between the preliminary boundaries and the areas currently serviced by Birch Bay Water & Sewer District.