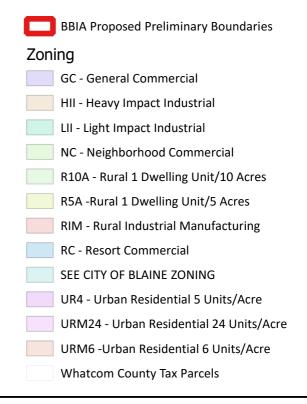

#### May 14, 2024 SEE CITY OF BLAINE ZONING R<sub>5</sub>A URM6 RIM R<sub>5</sub>A NC UR4 NC R<sub>5</sub>A URM6 R<sub>5</sub>A GC **R10A URM6** GC RC UR4 R<sub>10</sub>A R5A GC R<sub>5</sub>A RC URM24 URM6 R<sub>5</sub>A UR4 LII R<sub>5</sub>A HII

### **Birch Bay Zoning**

This map has been designed to illustrate the relationship between the Proposed Preliminary Boundaries and areas specifically zoned for urban, commercial, and industrial development.