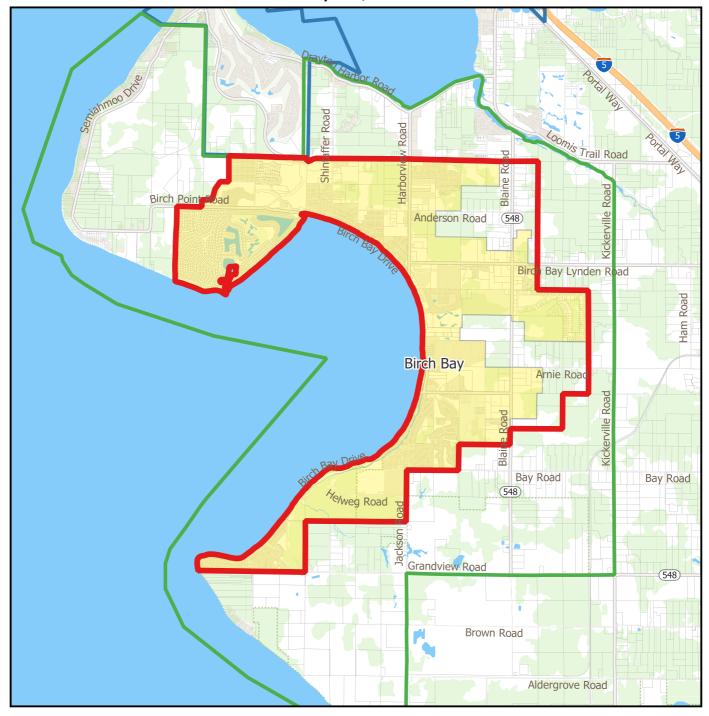

### **Proposed Preliminary Boundaries**

BBIA meeting attendees voted to adopt these Proposed Preliminary Boundaries at the November 15, 2023 Annual General Meeting. These preliminary boundaries may be revised before a proposed incorporation notice or during the Boundary Review Board process. These potential city limits align with the 2008 Incorporation Feasibility Study, and have been the initial area of focus of the Research and Feasibility Committee.