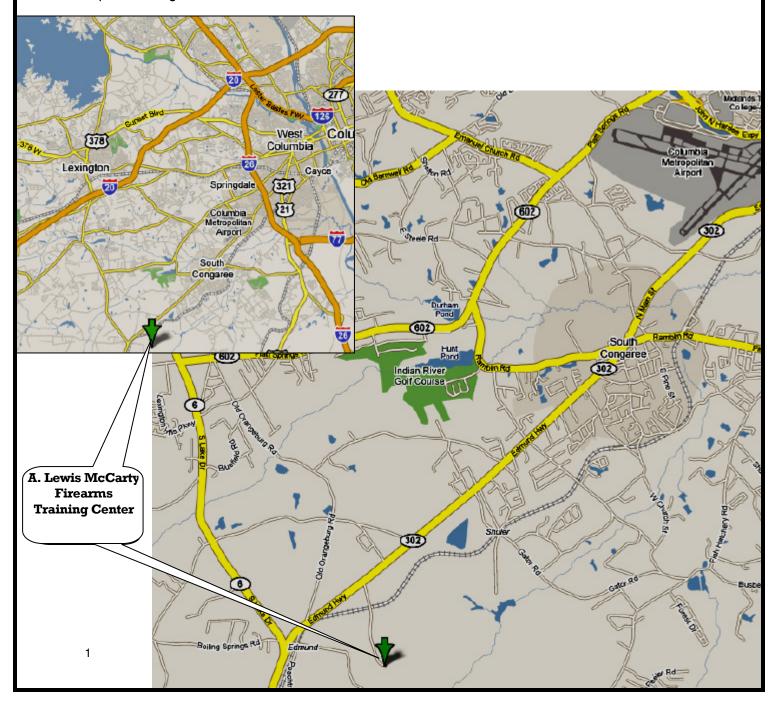

## <u>Directions to A. Lewis McCarty Firearms Training Center, 357 Landfill Lane, Lexington, SC 29073</u>

## From I-20

- 1. Take Exit # 55 (Hwy 6/South Lake Dr) toward Pelion
- 2. Proceed out Hwy 6 toward Pelion to Hwy 302 and turn Left (Toward South Congaree/Columbia)
- 3. Proceed out Hwy 302 approximately one mile to Landfill Lane and turn right (sign for landfill)
- 4. Cross the RR Tracks and just past the Collection Center on your LEFT you will see a blue metal gate. That is the driveway to the Range.

## From I-26

- 1. Proceed out I 26 to the Airport Exit, # 113 (Hwy 302)
- 2. Proceed out past Airport and through South Congaree
- 3. Approximately eight (8) miles out (from I-26) you will see sand pits on your left and, at the top of a long hill, Landfill Lane on your left. There will also be a sign for the Landfill. Turn LEFT down Landfill Lane.
- 4. Cross the RR Tracks and just past the Collection Center on your LEFT you will see a blue metal gate. That is the driveway to the Range.