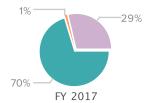

accounting firm.

A display value of -0% signifies a value of less than +/- 0.5%

| Unrestricted Activity                             | FY 2016   | FY 2017   | % Change | FY 2018                                 | % Change |
|---------------------------------------------------|-----------|-----------|----------|-----------------------------------------|----------|
| Unrestricted Operating Revenue                    |           |           |          |                                         |          |
| Earned Program                                    | \$23,948  | \$34,928  | 46%      | \$60,459                                | 73%      |
| Earned Non-program                                | \$1,102   | \$1,440   | 31%      | \$1,201                                 | -17%     |
| Total Earned Revenue                              | \$25,050  | \$36,368  | 45%      | \$61,660                                | 70%      |
| Investment Revenue                                | \$861     | \$990     | 15%      | \$673                                   | -32%     |
| Contributed Revenue                               | \$88,556  | \$90,186  | 2%       | \$88,672                                | -2%      |
| Total Unrestricted Operating Revenue              | \$114,467 | \$127,544 | 11%      | \$151,005                               | 18%      |
| Less in-kind                                      | (\$5,848) | (\$3,787) | -35%     | (\$754)                                 | -80%     |
| Total Unrestricted Operating Revenue Less In-kind | \$108,619 | \$123,757 | 14%      | \$150,251                               | 21%      |
| Expenses by Functional Total                      |           |           |          |                                         |          |
| Program                                           | \$75,014  | \$76,339  | 2%       | \$89,596                                | 17%      |
| Fundraising                                       | \$10,434  | \$8,696   | -17%     | \$1,390                                 | -84%     |
| General & Administrative                          | \$17,604  | \$27,757  | 58%      | \$29,421                                | 6%       |
| Total Operating Expenses                          | \$103,052 | \$112,792 | 9%       | \$120,407                               | 7%       |
| Less in-kind                                      | (\$5,848) | (\$3,787) | -35%     | (\$754)                                 | -80%     |
| Total Operating Expenses Less In-kind             | \$97,204  | \$109,005 | 12%      | \$119,653                               | 10%      |
| Net Unrestricted Activity - Operating             | \$11,415  | \$14,752  | 29%      | \$30,598                                | 107%     |
| Net Unrestricted Activity - Non-operating         | , ,       | , , -     | n/a      | , , , , , , , , , , , , , , , , , , , , | n/a      |
| Total Net Unrestricted Activity                   | \$11,415  | \$14,752  | 29%      | \$30,598                                | 107%     |
| Net Temporarily Restricted Activity               | \$0       |           | n/a      |                                         | n/a      |
| Net Permanently Restricted Activity               | \$0       |           | n/a      | -\$920                                  | n/a      |
| Net Total Activity                                | \$11,415  | \$14,752  | 29%      | \$29,678                                | 101%     |