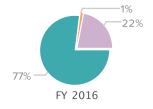

accounting firm.

A display value of -0% signifies a value of less than +/- 0.5%

| Unrestricted Activity                             | FY 2016   | FY 2017   | % Change | FY 2018                                 | % Change |
|---------------------------------------------------|-----------|-----------|----------|-----------------------------------------|----------|
| Unrestricted Operating Revenue                    |           |           |          |                                         |          |
| Earned Program                                    | \$23,948  | \$34,928  | 46%      | \$60,459                                | 73%      |
| Earned Non-program                                | \$1,102   | \$1,440   | 31%      | \$1,201                                 | -17%     |
| Total Earned Revenue                              | \$25,050  | \$36,368  | 45%      | \$61,660                                | 70%      |
| Investment Revenue                                | \$861     | \$990     | 15%      | \$673                                   | -32%     |
| Contributed Revenue                               | \$88,556  | \$90,186  | 2%       | \$88,672                                | -2%      |
| Total Unrestricted Operating Revenue              | \$114,467 | \$127,544 | 11%      | \$151,005                               | 18%      |
| Less in-kind                                      | (\$5,848) | (\$3,787) | -35%     | (\$754)                                 | -80%     |
| Total Unrestricted Operating Revenue Less In-kind | \$108,619 | \$123,757 | 14%      | \$150,251                               | 21%      |
| Expenses by Functional Total                      |           |           |          |                                         |          |
| Program                                           | \$75,014  | \$76,339  | 2%       | \$89,596                                | 17%      |
| Fundraising                                       | \$10,434  | \$8,696   | -17%     | \$1,390                                 | -84%     |
| General & Administrative                          | \$17,604  | \$27,757  | 58%      | \$29,421                                | 6%       |
| Total Operating Expenses                          | \$103,052 | \$112,792 | 9%       | \$120,407                               | 7%       |
| Less in-kind                                      | (\$5,848) | (\$3,787) | -35%     | (\$754)                                 | -80%     |
| Total Operating Expenses Less In-kind             | \$97,204  | \$109,005 | 12%      | \$119,653                               | 10%      |
| Net Unrestricted Activity - Operating             | \$11,415  | \$14,752  | 29%      | \$30,598                                | 107%     |
| Net Unrestricted Activity - Non-operating         | , ,       | , , -     | n/a      | , , , , , , , , , , , , , , , , , , , , | n/a      |
| Total Net Unrestricted Activity                   | \$11,415  | \$14,752  | 29%      | \$30,598                                | 107%     |
| Net Temporarily Restricted Activity               | \$0       |           | n/a      |                                         | n/a      |
| Net Permanently Restricted Activity               | \$0       |           | n/a      | -\$920                                  | n/a      |
| Net Total Activity                                | \$11,415  | \$14,752  | 29%      | \$29,678                                | 101%     |