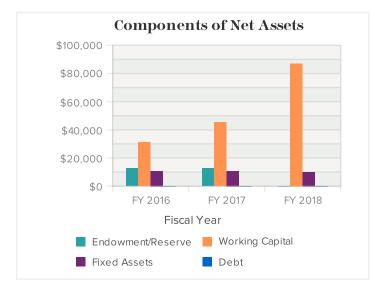

Report Run Date: 6/1/2019 Page 5 of 8

| Balance Sheet Metrics                                        |          |          |          |
|--------------------------------------------------------------|----------|----------|----------|
|                                                              | FY 2016  | FY 2017  | FY 2018  |
| Months of Operating Cash                                     | 4        | 7        | 9        |
| Total working capital                                        | \$31,182 | \$45,335 | \$87,028 |
| Current Ratio                                                | 1,076.24 | 3.41     | 6.38     |
| Debt Service Impact                                          | 0%       |          |          |
| Unrestricted Net Assets Net of Property, Plant and Equipment |          |          |          |
| Operating Margin                                             | 10%      | 12%      | 20%      |
| Depreciation as a % of Fixed Assets                          | n/a      | n/a      | n/a      |

Total Working Capital consists of the resources available for operations, and in this report is calculated as total current assets minus total current liabilities since this organization does not have a disaggregated balance sheet. This calculation of working capital may differ from your internal calculations. Adequate working capital provides financial strength and flexibility to your organization, the ability to meet obligations as they come due, and the ability to take more risks, knowing there is a cushion to fall back on