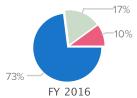

accounting firm.

A display value of -0% signifies a value of less than +/- 0.5%

| Unrestricted Activity                             | FY 2016   | FY 2017   | % Change | FY 2018                                 | % Change |
|---------------------------------------------------|-----------|-----------|----------|-----------------------------------------|----------|
| Unrestricted Operating Revenue                    |           |           |          |                                         |          |
| Earned Program                                    | \$23,948  | \$34,928  | 46%      | \$60,459                                | 73%      |
| Earned Non-program                                | \$1,102   | \$1,440   | 31%      | \$1,201                                 | -17%     |
| Total Earned Revenue                              | \$25,050  | \$36,368  | 45%      | \$61,660                                | 70%      |
| Investment Revenue                                | \$861     | \$990     | 15%      | \$673                                   | -32%     |
| Contributed Revenue                               | \$88,556  | \$90,186  | 2%       | \$88,672                                | -2%      |
| Total Unrestricted Operating Revenue              | \$114,467 | \$127,544 | 11%      | \$151,005                               | 18%      |
| Less in-kind                                      | (\$5,848) | (\$3,787) | -35%     | (\$754)                                 | -80%     |
| Total Unrestricted Operating Revenue Less In-kind | \$108,619 | \$123,757 | 14%      | \$150,251                               | 21%      |
| Expenses by Functional Total                      |           |           |          |                                         |          |
| Program                                           | \$75,014  | \$76,339  | 2%       | \$89,596                                | 17%      |
| Fundraising                                       | \$10,434  | \$8,696   | -17%     | \$1,390                                 | -84%     |
| General & Administrative                          | \$17,604  | \$27,757  | 58%      | \$29,421                                | 6%       |
| Total Operating Expenses                          | \$103,052 | \$112,792 | 9%       | \$120,407                               | 7%       |
| Less in-kind                                      | (\$5,848) | (\$3,787) | -35%     | (\$754)                                 | -80%     |
| Total Operating Expenses Less In-kind             | \$97,204  | \$109,005 | 12%      | \$119,653                               | 10%      |
| Net Unrestricted Activity - Operating             | \$11,415  | \$14,752  | 29%      | \$30,598                                | 107%     |
| Net Unrestricted Activity - Non-operating         | , ,       | , , -     | n/a      | , , , , , , , , , , , , , , , , , , , , | n/a      |
| Total Net Unrestricted Activity                   | \$11,415  | \$14,752  | 29%      | \$30,598                                | 107%     |
| Net Temporarily Restricted Activity               | \$0       |           | n/a      |                                         | n/a      |
| Net Permanently Restricted Activity               | \$0       |           | n/a      | -\$920                                  | n/a      |
| Net Total Activity                                | \$11,415  | \$14,752  | 29%      | \$29,678                                | 101%     |