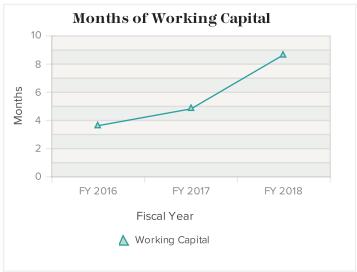

Report Run Date: 6/1/2019 Page 5 of 8

| Balance Sheet Metrics                                        |          |          |          |
|--------------------------------------------------------------|----------|----------|----------|
|                                                              | FY 2016  | FY 2017  | FY 2018  |
| Months of Operating Cash                                     | 4        | 7        | 9        |
| Total working capital                                        | \$31,182 | \$45,335 | \$87,028 |
| Current Ratio                                                | 1,076.24 | 3.41     | 6.38     |
| Debt Service Impact                                          | 0%       |          |          |
| Unrestricted Net Assets Net of Property, Plant and Equipment |          |          |          |
| Operating Margin                                             | 10%      | 12%      | 20%      |
| Depreciation as a % of Fixed Assets                          | n/a      | n/a      | n/a      |

#### Leverage Ratio

Months of Operating Cash represents the number of months an organization can operate at current average monthly expense levels with existing cash and cash equivalents. Cash + Cash Equivalents / (Total Expense / 12). The ratio is calculated using total numbers since this organization does not have a disaggregated balance sheet.