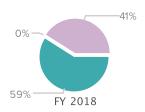

accounting firm.

A display value of -0% signifies a value of less than +/- 0.5%

| Unrestricted Activity                             | FY 2016   | FY 2017   | % Change | FY 2018                                 | % Change |
|---------------------------------------------------|-----------|-----------|----------|-----------------------------------------|----------|
| Unrestricted Operating Revenue                    |           |           |          |                                         |          |
| Earned Program                                    | \$23,948  | \$34,928  | 46%      | \$60,459                                | 73%      |
| Earned Non-program                                | \$1,102   | \$1,440   | 31%      | \$1,201                                 | -17%     |
| Total Earned Revenue                              | \$25,050  | \$36,368  | 45%      | \$61,660                                | 70%      |
| Investment Revenue                                | \$861     | \$990     | 15%      | \$673                                   | -32%     |
| Contributed Revenue                               | \$88,556  | \$90,186  | 2%       | \$88,672                                | -2%      |
| Total Unrestricted Operating Revenue              | \$114,467 | \$127,544 | 11%      | \$151,005                               | 18%      |
| Less in-kind                                      | (\$5,848) | (\$3,787) | -35%     | (\$754)                                 | -80%     |
| Total Unrestricted Operating Revenue Less In-kind | \$108,619 | \$123,757 | 14%      | \$150,251                               | 21%      |
| Expenses by Functional Total                      |           |           |          |                                         |          |
| Program                                           | \$75,014  | \$76,339  | 2%       | \$89,596                                | 17%      |
| Fundraising                                       | \$10,434  | \$8,696   | -17%     | \$1,390                                 | -84%     |
| General & Administrative                          | \$17,604  | \$27,757  | 58%      | \$29,421                                | 6%       |
| Total Operating Expenses                          | \$103,052 | \$112,792 | 9%       | \$120,407                               | 7%       |
| Less in-kind                                      | (\$5,848) | (\$3,787) | -35%     | (\$754)                                 | -80%     |
| Total Operating Expenses Less In-kind             | \$97,204  | \$109,005 | 12%      | \$119,653                               | 10%      |
| Net Unrestricted Activity - Operating             | \$11,415  | \$14,752  | 29%      | \$30,598                                | 107%     |
| Net Unrestricted Activity - Non-operating         | , ,       | , , -     | n/a      | , , , , , , , , , , , , , , , , , , , , | n/a      |
| Total Net Unrestricted Activity                   | \$11,415  | \$14,752  | 29%      | \$30,598                                | 107%     |
| Net Temporarily Restricted Activity               | \$0       |           | n/a      |                                         | n/a      |
| Net Permanently Restricted Activity               | \$0       |           | n/a      | -\$920                                  | n/a      |
| Net Total Activity                                | \$11,415  | \$14,752  | 29%      | \$29,678                                | 101%     |