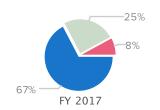

accounting firm.

A display value of -0% signifies a value of less than +/- 0.5%

| Unrestricted Activity                             | FY 2016   | FY 2017   | % Change | FY 2018                                 | % Change |
|---------------------------------------------------|-----------|-----------|----------|-----------------------------------------|----------|
| Unrestricted Operating Revenue                    |           |           |          |                                         |          |
| Earned Program                                    | \$23,948  | \$34,928  | 46%      | \$60,459                                | 73%      |
| Earned Non-program                                | \$1,102   | \$1,440   | 31%      | \$1,201                                 | -17%     |
| Total Earned Revenue                              | \$25,050  | \$36,368  | 45%      | \$61,660                                | 70%      |
| Investment Revenue                                | \$861     | \$990     | 15%      | \$673                                   | -32%     |
| Contributed Revenue                               | \$88,556  | \$90,186  | 2%       | \$88,672                                | -2%      |
| Total Unrestricted Operating Revenue              | \$114,467 | \$127,544 | 11%      | \$151,005                               | 18%      |
| Less in-kind                                      | (\$5,848) | (\$3,787) | -35%     | (\$754)                                 | -80%     |
| Total Unrestricted Operating Revenue Less In-kind | \$108,619 | \$123,757 | 14%      | \$150,251                               | 21%      |
| Expenses by Functional Total                      |           |           |          |                                         |          |
| Program                                           | \$75,014  | \$76,339  | 2%       | \$89,596                                | 17%      |
| Fundraising                                       | \$10,434  | \$8,696   | -17%     | \$1,390                                 | -84%     |
| General & Administrative                          | \$17,604  | \$27,757  | 58%      | \$29,421                                | 6%       |
| Total Operating Expenses                          | \$103,052 | \$112,792 | 9%       | \$120,407                               | 7%       |
| Less in-kind                                      | (\$5,848) | (\$3,787) | -35%     | (\$754)                                 | -80%     |
| Total Operating Expenses Less In-kind             | \$97,204  | \$109,005 | 12%      | \$119,653                               | 10%      |
| Net Unrestricted Activity - Operating             | \$11,415  | \$14,752  | 29%      | \$30,598                                | 107%     |
| Net Unrestricted Activity - Non-operating         | , ,       | , , -     | n/a      | , , , , , , , , , , , , , , , , , , , , | n/a      |
| Total Net Unrestricted Activity                   | \$11,415  | \$14,752  | 29%      | \$30,598                                | 107%     |
| Net Temporarily Restricted Activity               | \$0       |           | n/a      |                                         | n/a      |
| Net Permanently Restricted Activity               | \$0       |           | n/a      | -\$920                                  | n/a      |
| Net Total Activity                                | \$11,415  | \$14,752  | 29%      | \$29,678                                | 101%     |