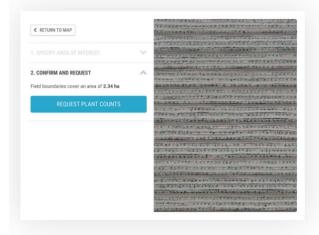

#### "Done For You" Service

Outsource plant count analytics for high volume or complex scenarios. Our support team handles the work for you and provides the same precise results within a day. Great for crop consultants or drone service providers with multiple clients. We'll do the data, you do the decisions.

solvi

- Same precision data insights
- Available in 24 hours
- Frees you to focus on management action

Solvi plant counts are my number one preferred method of obtaining plant counts that are accurate and delivered quickly. From row crop stand counts to thick citrus groves, Solvi has the best counting algorithms available.