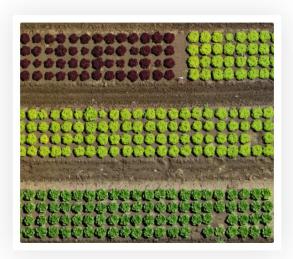

# Works for Most Crops

Powered by our advanced machine-learning algorithms, Plant Counts with Plant AI<sup>™</sup> adapts to a variety of crops and other agricultural applications for maximum flexibility. It's not limited to row crops with wide spacing. Because you train Plant AI<sup>™</sup>, it's possible to identify and monitor nearly any crop or object in the field.

SO

- Row crops like corn and soybeans
- Vegetables and trees
- Other applications like vines and weeds

www.agro-byte.com info@bytets.com