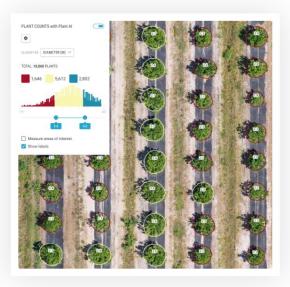

# Plant Counts & Size Estimations with Plant AI™

Powered by our Plant AI™ algorithms, Plant Counts let you analyze whole fields at the plant level.

Get an accurate number of plants in the whole field to better understand crop establishment, and size estimations for selected vegetable crops or trees for more accurate yield estimations.

## Plant-Level Insights for Your Entire Field

Precise crop management means peak field performance. Plant AI<sup>™</sup> translates plant-level drone data into actionable management insights. Layer valuable metrics onto your Plant Counts map to assess crop establishment variables or gauge optimal plant maturity for harvest. Visually monitor every plant in the field to make timely decisions where needed most.

- Fast and efficient scouting of the whole field
- Accurate total number of plants
- Per-plant size measurements
- Health estimate for each individual plant