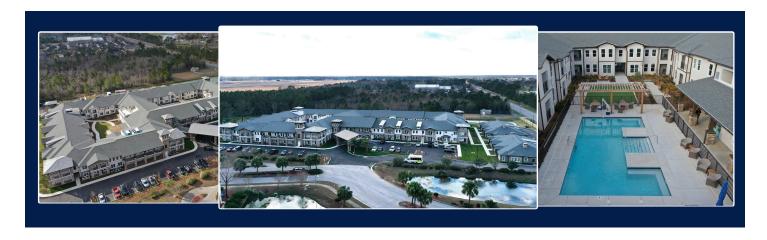

| SEAGRASS VILLAGE |                                     |
|------------------|-------------------------------------|
| Location         | Daphne, Alabama                     |
| Value            | \$40 Million                        |
| Туре             | Retirement                          |
| Product          | Independent Living, Assisted Living |
| Square Footage   | 160,000                             |
| Units            | 135                                 |