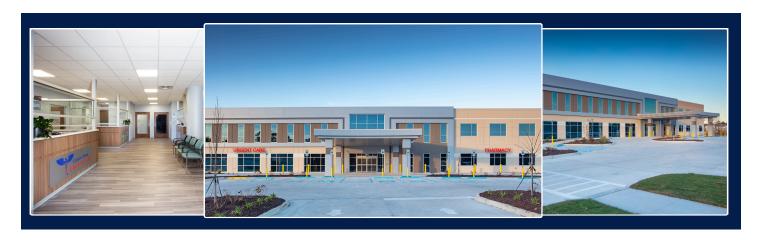

| ST. CLOUD MEDICAL CENTER |                                                                                                                                                                                                    |  |
|--------------------------|----------------------------------------------------------------------------------------------------------------------------------------------------------------------------------------------------|--|
| Location                 | St. Cloud, Florida                                                                                                                                                                                 |  |
| Value                    | \$13.1 Million                                                                                                                                                                                     |  |
| Туре                     | Medical                                                                                                                                                                                            |  |
| Product                  | Medical Office Building                                                                                                                                                                            |  |
| Square Footage           | 49,800                                                                                                                                                                                             |  |
| Details                  | Outpatient diagnostic imaging center offering CT, MRI, and X-ray. Services include cardiology, gastroenterology, general surgery, lab, primary care, rehabilitation,urology, and a walk-in clinic. |  |