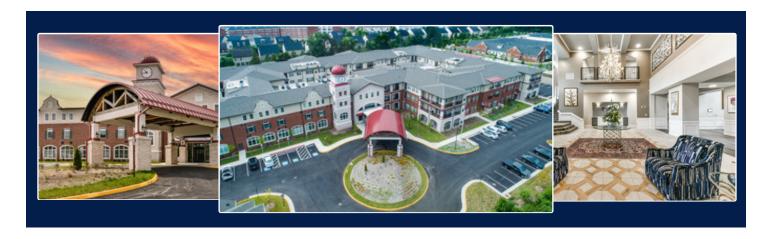

## HARPER'S STATION Location Yorktown, Virginia Value \$48 Million Type Retirement Product Independent Living, Assisted Living, Memory Care Square Footage 182,000 Units 158

| HARPER'S STATION |                                                  |
|------------------|--------------------------------------------------|
| Location         | Gainesville, Virginia                            |
| Value            | \$63 Million                                     |
| Туре             | Retirement                                       |
| Product          | Independent Living, Assisted Living, Memory Care |
| Square Footage   | 244,000                                          |
| Units            | 192                                              |
|                  |                                                  |