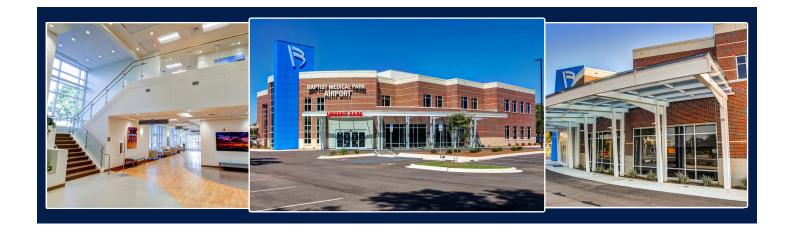

| BAPTIST HEALTHCARE |                                                                                                       |  |
|--------------------|-------------------------------------------------------------------------------------------------------|--|
| Location           | Navarre, Florida                                                                                      |  |
| Value              | \$5.9 Million                                                                                         |  |
| Туре               | Medical                                                                                               |  |
| Product            | Urgent Care and Medical Specialty                                                                     |  |
| Square Footage     | 14,000                                                                                                |  |
| Details            | Free Standing Emergency Department Renovation Included: Imaging, Lab, Radiology, Site and Façade Work |  |