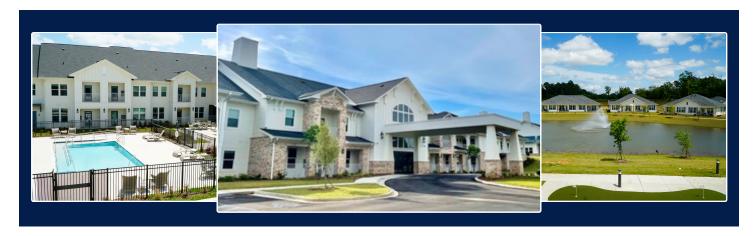

| SEAGRASS VILLAGE |                                     |
|------------------|-------------------------------------|
| Location         | Gulf Shores, Alabama                |
| Value            | \$28 Million                        |
| Туре             | Retirement                          |
| Product          | Independent Living, Assisted Living |
| Square Footage   | 150,000                             |
| Units            | 129                                 |
|                  |                                     |