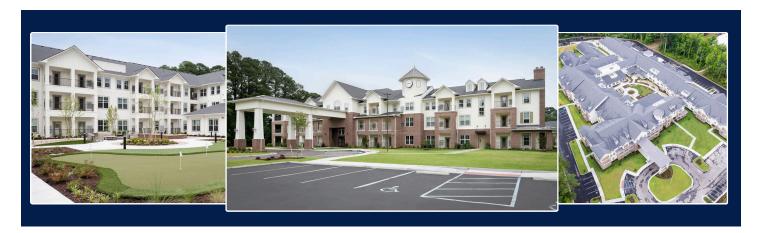

## HARPER'S STATION Location Yorktown, Virginia Value \$48 Million Type Retirement Product Independent Living, Assisted Living, Memory Care Square Footage 182,000 Units 158

| HARPER'S STATION |                                                  |
|------------------|--------------------------------------------------|
| Location         | Gainesville, Virginia                            |
| Value            | \$63 Million                                     |
| Туре             | Retirement                                       |
| Product          | Independent Living, Assisted Living, Memory Care |
| Square Footage   | 244,000                                          |
| Units            | 192                                              |
|                  |                                                  |