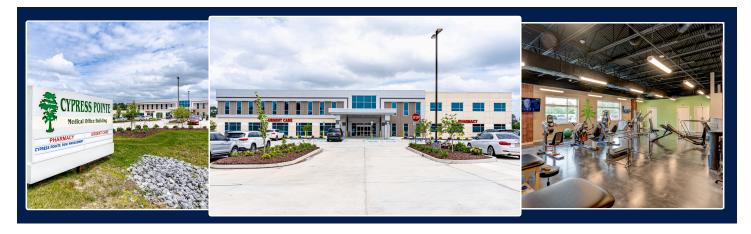

| CYPRESS POINTE HOSPITAL |                                                                                                                                                                                                                                                                                                |
|-------------------------|------------------------------------------------------------------------------------------------------------------------------------------------------------------------------------------------------------------------------------------------------------------------------------------------|
| Location                | Hammond, Louisiana                                                                                                                                                                                                                                                                             |
| Value                   | \$10 Million                                                                                                                                                                                                                                                                                   |
| Туре                    | Medical                                                                                                                                                                                                                                                                                        |
| Product                 | Medical Office Building                                                                                                                                                                                                                                                                        |
| Square Footage          | 35,187                                                                                                                                                                                                                                                                                         |
| Details                 | The MOB allowed Cypress Pointe the space needed to continue growing its operations and boost patient volumes and referrals by increasing their number of practicing physicians. The two-story multi-tenant MOB serves as a patient access point for pain management and primary care services. |