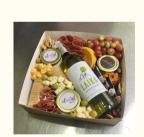

PHP 1,050

PHP 1,300

PHP 1,600 Treats Jr. with mini wine serves 2-3

PHP 1,500 Treats serves 2-3 now with added half brie

Treats Premium PHP 1,550 serves 2-3 now with added half brie

Treats with PHP 1,850 mini wine serves 2-3 now with added half brie

Treats with mini PHP 2,250 Bottega Gold serves 2-3 now with added half brie

PHP 1,900

Family serves 4

PHP 1,950 Premium

Family

serves 4

PHP 2,800 Party serves 5-6 now with added half brie

Party with wine starts at serves 5-6 PHP 3.550 now with added half brie