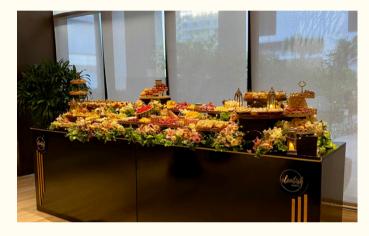

## **The Eleatist Kitchen Grazing Tables**

Elegant. Bountiful. Handcrafted.

Choice of the Eleatist Kitchen white or black tables to match with the client's brand color.

More than just food, it is the experience of bringing exquisite taste and aesthetics.

Features the Eleatist Kitchen homemade dips and handcrafted chocolates.

Well-thought of banquet design concept to fit the theme and space.

Flexible design orientation -from straight long table to 360degree to "use-my-table".

Perfect for any occasion. Impressive. Remarkable. Delicious, as always.