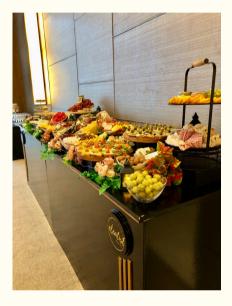

## **The Eleatist Kitchen Grazing Tables**

Elegant. Bountiful. Handcrafted.

Choice of the Eleatist Kitchen white or black tables to match with the client's brand color.

More than just food, it is the experience of bringing exquisite taste and aesthetics.

Features the Eleatist Kitchen homemade dips and handcrafted chocolates.

Well-thought of banquet design concept to fit the theme and space.

Flexible design orientation -from straight long table to 360degree to "use-my-table".

Perfect for any occasion. Impressive. Remarkable. Delicious, as always.