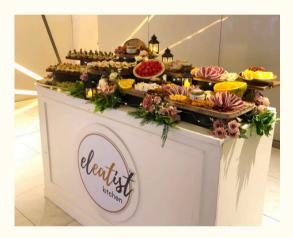

## **The Eleatist Kitchen Grazing Tables**

Elegant. Bountiful. Handcrafted.

Choice of the Eleatist Kitchen white or black tables to match with the client's brand color.

More than just food, it is the experience of bringing exquisite taste and aesthetics.

Features the Eleatist Kitchen homemade dips and handcrafted chocolates.

Well-thought of banquet design concept to fit the theme and space.

Flexible design orientation -from straight long table to 360degree to "use-my-table".