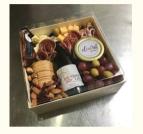

## **Eleatist Kitchen Graze Boxes**

Featuring our homemade goodness -- garlic cilantro cream cheese spread, salted chocolate cream dip, and chocolate barks with roasted cashews and pretzels.

PHP 750

Solo with mini wine serves 1

PHP 1,050

PHP 1,300

PHP 1,600 Treats Jr. with mini wine serves 2-3

PHP 1,500 Treats serves 2-3 now with added half brie

Treats Premium PHP 1,550 serves 2-3 now with added half brie

Treats with PHP 1,850 mini wine serves 2-3 now with added half brie

Treats with mini PHP 2,250 Bottega Gold serves 2-3 now with added half brie

PHP 1,900

Family serves 4

PHP 1,950 Premium

Family

serves 4

PHP 2,800 Party serves 5-6 now with added half brie

Party with wine starts at serves 5-6 PHP 3.550 now with added half brie