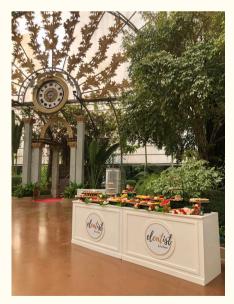

## **The Eleatist Kitchen Grazing Tables**

Elegant. Bountiful. Handcrafted.

Choice of the Eleatist Kitchen white or black tables to match with the client's brand color.

More than just food, it is the experience of bringing exquisite taste and aesthetics.

Features the Eleatist Kitchen homemade dips and handcrafted chocolates.

Well-thought of banquet design concept to fit the theme and space.

Flexible design orientation -from straight long table to 360degree to "use-my-table".