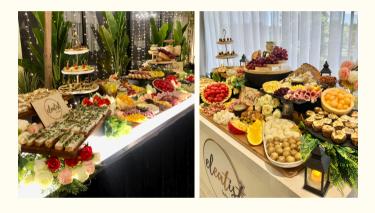

## **The Eleatist Kitchen Grazing Tables**

Elegant. Bountiful. Handcrafted.

Choice of the Eleatist Kitchen white or black tables to match with the client's brand color.

More than just food, it is the experience of bringing exquisite taste and aesthetics.

Features the Eleatist Kitchen homemade dips and handcrafted chocolates.

Well-thought of banquet design concept to fit the theme and space.

Flexible design orientation -from straight long table to 360degree to "use-my-table".

Perfect for any occasion. Impressive. Remarkable. Delicious, as always.