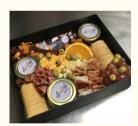

## **Eleatist Kitchen Graze Boxes**

Featuring our homemade goodness -- garlic cilantro cream cheese spread, salted chocolate cream dip, and chocolate barks with roasted cashews and pretzels.

PHP 750

Solo with mini wine serves 1

PHP 1,050

PHP 1,300

PHP 1,600 Treats Jr. with mini wine serves 2-3

PHP 1,500 Treats serves 2-3 now with added half brie

Treats Premium PHP 1,550 serves 2-3 now with added half brie

Treats with PHP 1,850 mini wine serves 2-3 now with added half brie