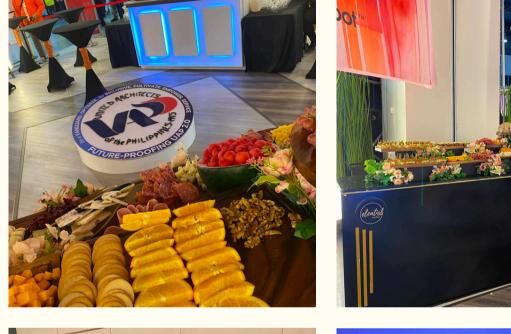

## **The Eleatist Kitchen Grazing Tables**

Elegant. Bountiful. Handcrafted.

Choice of the Eleatist Kitchen white or black tables to match with the client's brand color.

More than just food, it is the experience of bringing exquisite taste and aesthetics.

Features the Eleatist Kitchen homemade dips and handcrafted chocolates.

Well-thought of banquet design concept to fit the theme and space.

Flexible design orientation -from straight long table to 360degree to "use-my-table".

### As seen on GMA & ABS-CBN's "Unbreak My Heart" Episode 47

Biggest Event as of April 2024: Catering the VIP Grazing Tables and Snack Areas the National Convention of the United Architects of the Philippines that Served Almost 9,000 People