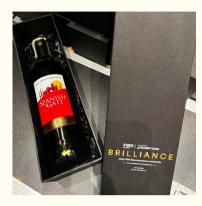

## **Eleatist Kitchen Graze Boxes**

Featuring our homemade goodness -- garlic cilantro cream cheese spread, salted chocolate cream dip, and chocolate barks with roasted cashews and pretzels.

PHP 750

Solo with mini wine serves 1

PHP 1,050

PHP 1,300

PHP 1,600 Treats Jr. with mini wine serves 2-3

PHP 1,500 Treats serves 2-3 now with added half brie

Treats Premium PHP 1,550 serves 2-3 now with added half brie

Treats with PHP 1,850 mini wine serves 2-3 now with added half brie

Treats with mini PHP 2,250 Bottega Gold serves 2-3 now with added half brie

PHP 1,900

Family serves 4

PHP 1,950 Premium

Family

serves 4

PHP 2,800 Party serves 5-6 now with added half brie

Party with wine starts at serves 5-6 PHP 3.550 now with added half brie