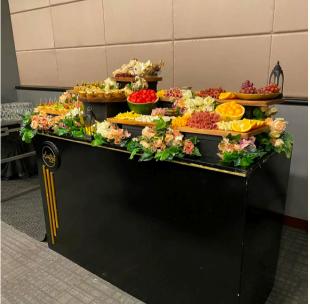

## **The Eleatist Kitchen Grazing Tables**

Elegant. Bountiful. Handcrafted.

Choice of the Eleatist Kitchen white or black tables to match with the client's brand color.

More than just food, it is the experience of bringing exquisite taste and aesthetics.

Features the Eleatist Kitchen homemade dips and handcrafted chocolates.

Well-thought of banquet design concept to fit the theme and space.

Flexible design orientation -from straight long table to 360degree to "use-my-table".