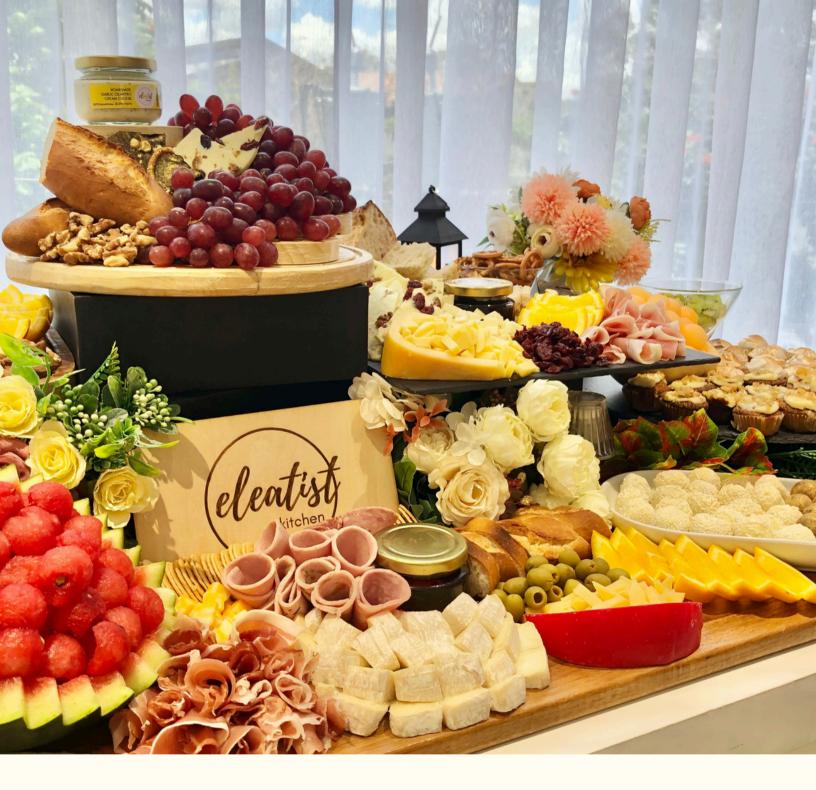

## **The Eleatist Kitchen Grazing Tables**

Elegant. Bountiful. Handcrafted.

Choice of the Eleatist Kitchen white or black tables to match with the client's brand color.

More than just food, it is the experience of bringing exquisite taste and aesthetics.

Features the Eleatist Kitchen homemade dips and handcrafted chocolates.

Well-thought of banquet design concept to fit the theme and space.

Flexible design orientation -from straight long table to 360degree to "use-my-table".

Perfect for any occasion. Impressive. Remarkable. Delicious, as always.

#### Three (3) Kinds of Charcuterie:

- Salami Milano
- Black Forest Ham
- Assorted Lyoner

#### Four (4) Kinds of Cheese:

- Colby Jack
- Pepper Jack
- Gouda
- Brie

#### **HOMEMADE Signature Dips:**

- Garlic Cilantro Cream Cheese
- Berry/Fruit Jam
- Honey

#### **HOMEMADE Chocolates:**

- Dark Chocolate Barks
- White Chocolate Barks
- Dark Espresso Chocolate Truffles
- Matcha White Chocolate Truffles

#### Two (2) Kinds of Pastries:

- Lemon Meringue Mini Cupcakes
- Carrot Walnut Mini Cupcakes

#### **Breads and Crackers:**

- Baguette
- Sourdough
- Potato Crisps
- Pretzels

#### Canapés:

- Tuna Cream
- Egg Cream

#### **Assorted Fresh Fruits:**

- Grapes
- Watermelon
- Oranges
- Melon

#### Accouterments:

- Roasted Almonds
- Dried Apricot
- Dried Cranberries
- Olives

enti kitchen