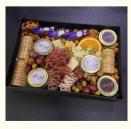

#### Four (4) Kinds of Charcuterie:

- Prosciutto Romancio
- Salami Milano
- Black Forest Ham
- Assorted Lyoner

#### Eight (8) Kinds of Cheese:

- TRÚFFLE GOUDA
- MANCHEGO
- Aged Cheese
- Smoked Cheese
- Colby Jack
- Pepper Jack
- Gouda
- Brie

#### HOMEMADE Signature Dips:

- SALTED CHOCOLATE CREAM
- TRUFFLE HONEY
- Garlic Cilantro Cream Cheese
- Berry/Fruit Jam

#### HOMEMADE Chocolates:

- ROASTED HAZELNUT CHOCOLATE TRUFFLES
- Dark Chocolate Barks
- White Chocolate Barks
- Dark Espresso Chocolate Truffles
- Matcha White Chocolate Truffles