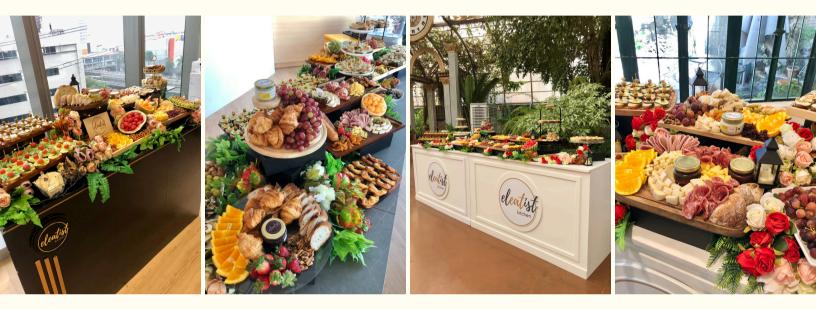

## **The Eleatist Kitchen Grazing Tables**

Elegant. Bountiful. Handcrafted.

Choice of the Eleatist Kitchen white or black tables to match with the client's brand color.

More than just food, it is the experience of bringing exquisite taste and aesthetics.

Features the Eleatist Kitchen homemade dips and handcrafted chocolates.

Well-thought of banquet design concept to fit the theme and space.

Flexible design orientation -from straight long table to 360degree to "use-my-table".

# **Grazing Tables**

featuring our homemade dips and handcrafted chocolates

|            | Basic      | Premium    | Lavish     |
|------------|------------|------------|------------|
| 20-30 pax  | PHP 17,500 | PHP 20,000 | PHP 28,000 |
| 40-50 pax  | PHP 24,500 | PHP 28,500 | PHP 39,500 |
| 60-75 pax  | PHP 35,000 | PHP 41,000 | PHP 57,500 |
| 85-100 pax | PHP 46,000 | PHP 53,500 | PHP 76,000 |