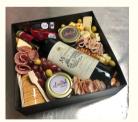

## **Eleatist Kitchen Graze Boxes**

Featuring our homemade goodness -- garlic cilantro cream cheese spread, salted chocolate cream dip, and chocolate barks with roasted cashews and pretzels.

PHP 750

Solo with mini wine serves 1

PHP 1,050

PHP 1,300

PHP 1,600 Treats Jr. with mini wine serves 2-3

PHP 1,500 Treats serves 2-3 now with added half brie

Treats Premium PHP 1,550 serves 2-3 now with added half brie

Treats with PHP 1,850 mini wine serves 2-3 now with added half brie

Treats with mini PHP 2,250 Bottega Gold serves 2-3 now with added half brie

PHP 1,900

Family serves 4

PHP 1,950 Premium

Family

serves 4

PHP 2,800 Party serves 5-6 now with added half brie

Party with wine starts at serves 5-6 PHP 3.550 now with added half brie