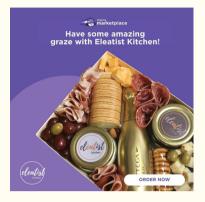

## **Eleatist Kitchen Graze Boxes**

Featuring our homemade goodness -- garlic cilantro cream cheese spread, salted chocolate cream dip, and chocolate barks with roasted cashews and pretzels.

PHP 750

Solo with mini wine serves 1