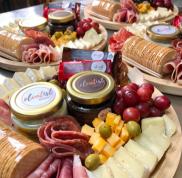

## **The Eleatist Kitchen Grazing Tables**

Elegant. Bountiful. Handcrafted.

Choice of the Eleatist Kitchen white or black tables to match with the client's brand color.

More than just food, it is the experience of bringing exquisite taste and aesthetics.

Features the Eleatist Kitchen homemade dips and handcrafted chocolates.

Well-thought of banquet design concept to fit the theme and space.

Flexible design orientation -from straight long table to 360degree to "use-my-table".

Perfect for any occasion. Impressive. Remarkable. Delicious, as always.