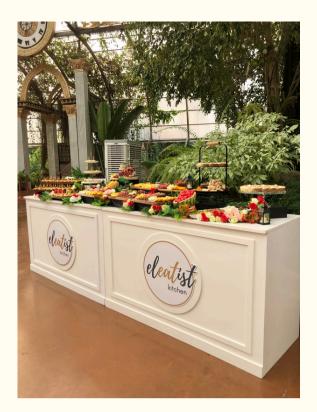

## **The Eleatist Kitchen Grazing Tables**

Elegant. Bountiful. Handcrafted.

Choice of the Eleatist Kitchen white or black tables to match with the client's brand color.

More than just food, it is the experience of bringing exquisite taste and aesthetics.

Features the Eleatist Kitchen homemade dips and handcrafted chocolates.

Well-thought of banquet design concept to fit the theme and space.

Flexible design orientation -from straight long table to 360degree to "use-my-table".

Perfect for any occasion. Impressive. Remarkable. Delicious, as always.