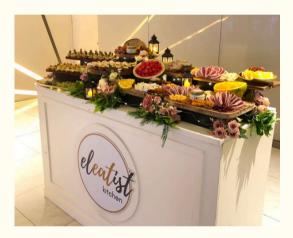

## **The Eleatist Kitchen Grazing Tables**

Elegant. Bountiful. Handcrafted.

Choice of the Eleatist Kitchen white or black tables to match with the client's brand color.

More than just food, it is the experience of bringing exquisite taste and aesthetics.

Features the Eleatist Kitchen homemade dips and handcrafted chocolates.

Well-thought of banquet design concept to fit the theme and space.

Flexible design orientation -from straight long table to 360degree to "use-my-table".

Perfect for any occasion. Impressive. Remarkable. Delicious, as always.