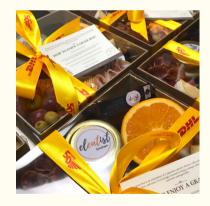

## **Eleatist Kitchen Graze Boxes**

Featuring our homemade goodness -- garlic cilantro cream cheese spread, salted chocolate cream dip, and chocolate barks with roasted cashews and pretzels.

PHP 750

Solo with mini wine serves 1

PHP 1,050

PHP 1,300

PHP 1,600 Treats Jr. with mini wine serves 2-3

PHP 1,500 Treats serves 2-3 now with added half brie

Treats Premium PHP 1,550 serves 2-3 now with added half brie

Treats with PHP 1,850 mini wine serves 2-3 now with added half brie