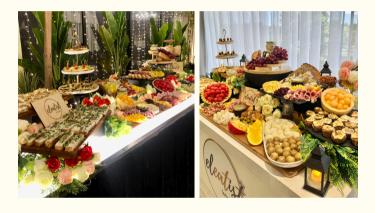

## **The Eleatist Kitchen Grazing Tables**

Elegant. Bountiful. Handcrafted.

Choice of the Eleatist Kitchen white or black tables to match with the client's brand color.

More than just food, it is the experience of bringing exquisite taste and aesthetics.

Features the Eleatist Kitchen homemade dips and handcrafted chocolates.

Well-thought of banquet design concept to fit the theme and space.

Flexible design orientation -from straight long table to 360degree to "use-my-table".

Perfect for any occasion. Impressive. Remarkable. Delicious, as always.

# **Grazing Tables**

featuring our homemade dips and handcrafted chocolates

|            | Basic      | Premium    | Lavish     |
|------------|------------|------------|------------|
| 20-30 pax  | PHP 17,500 | PHP 20,000 | PHP 28,000 |
| 40-50 pax  | PHP 24,500 | PHP 28,500 | PHP 39,500 |
| 60-75 pax  | PHP 35,000 | PHP 41,000 | PHP 57,500 |
| 85-100 pax | PHP 46,000 | PHP 53,500 | PHP 76,000 |