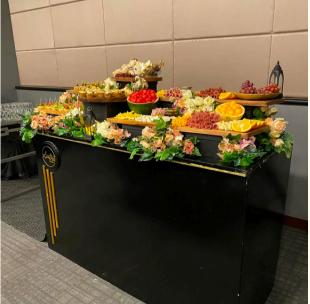

## **The Eleatist Kitchen Grazing Tables**

Elegant. Bountiful. Handcrafted.

Choice of the Eleatist Kitchen white or black tables to match with the client's brand color.

More than just food, it is the experience of bringing exquisite taste and aesthetics.

Features the Eleatist Kitchen homemade dips and handcrafted chocolates.

Well-thought of banquet design concept to fit the theme and space.

Flexible design orientation -from straight long table to 360degree to "use-my-table".

Perfect for any occasion. Impressive. Remarkable. Delicious, as always.