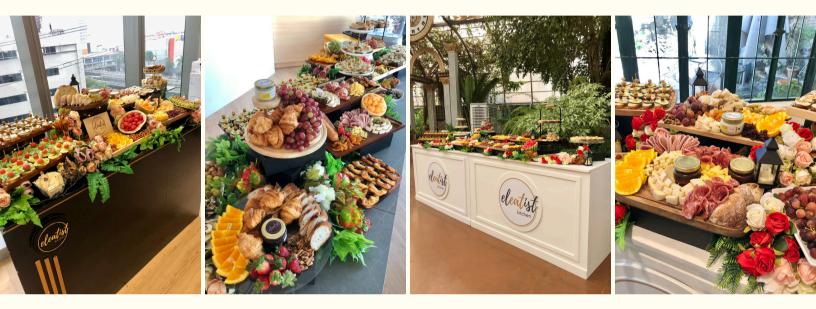

## **The Eleatist Kitchen Grazing Tables**

Elegant. Bountiful. Handcrafted.

Choice of the Eleatist Kitchen white or black tables to match with the client's brand color.

More than just food, it is the experience of bringing exquisite taste and aesthetics.

Features the Eleatist Kitchen homemade dips and handcrafted chocolates.

Well-thought of banquet design concept to fit the theme and space.

Flexible design orientation -from straight long table to 360degree to "use-my-table".

Perfect for any occasion. Impressive. Remarkable. Delicious, as always.