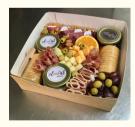

PHP 1,050

PHP 1,300

PHP 1,600 Treats Jr. with mini wine serves 2-3

PHP 1,500 Treats serves 2-3 now with added half brie

Treats Premium PHP 1,550 serves 2-3 now with added half brie

Treats with PHP 1,850 mini wine serves 2-3 now with added half brie

Treats with mini PHP 2,250 Bottega Gold serves 2-3 now with added half brie

PHP 1,900

Family serves 4

PHP 1,950 Premium

Family

serves 4

PHP 2,800 Party serves 5-6 now with added half brie

Party with wine starts at serves 5-6 PHP 3.550 now with added half brie