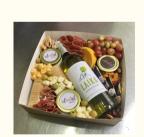

Treats with mini PHP 2,250 Bottega Gold serves 2-3 now with added half brie

PHP 1,900

Family serves 4

PHP 1,950 Premium

Family

serves 4

PHP 2,800 Party serves 5-6 now with added half brie

Party with wine starts at serves 5-6 PHP 3.550 now with added half brie

Party in hard box PHP 3,000 serves 5-6 now with added half brie

PHP 3,200 Premium Graze with wine serves 4

PHP 4,400 Feast serves 8-10

Feast in hard box serves 8-10

Number Graze PHP 8,000 serves 12-15 (two numbers) or PHP 4,400 (per number)