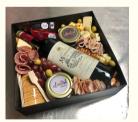

## **Eleatist Kitchen Graze Boxes**

Featuring our homemade goodness -- garlic cilantro cream cheese spread, salted chocolate cream dip, and chocolate barks with roasted cashews and pretzels.

PHP 750

Solo with mini wine serves 1

PHP 1,050

PHP 1,300

PHP 1,600 Treats Jr. with mini wine serves 2-3

PHP 1,500 Treats serves 2-3 now with added half brie

Treats Premium PHP 1,550 serves 2-3 now with added half brie

Treats with PHP 1,850 mini wine serves 2-3 now with added half brie