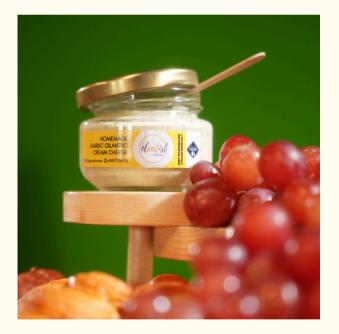

#### **HOMEMADE Signature Dips:**

- Garlic Cilantro Cream Cheese
- Berry/Fruit Jam
- Honey

#### HOMEMADE SIGNATURE Dips:

- Garlic Cilantro Cream Cheese
- Berry/Fruit Jam
- Honey

#### HOMEMADE Signature Dips:

- SALTED CHOCOLATE CREAM
- TRUFFLE HONEY
- Garlic Cilantro Cream Cheese
- Berry/Fruit Jam