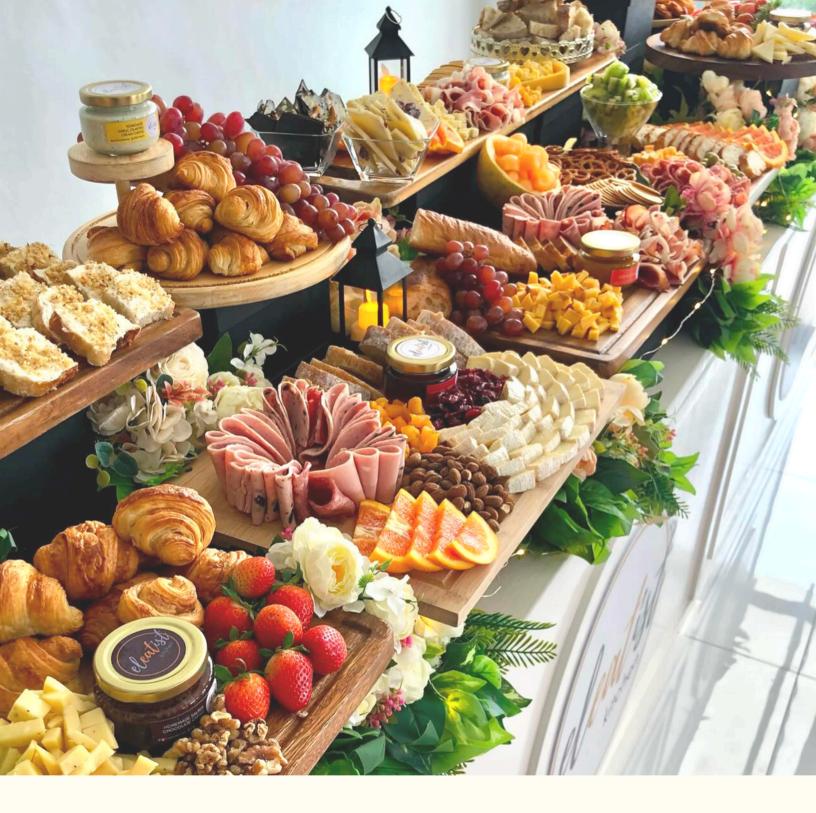

## **The Eleatist Kitchen Grazing Tables**

Elegant. Bountiful. Handcrafted.

Choice of the Eleatist Kitchen white or black tables to match with the client's brand color.

More than just food, it is the experience of bringing exquisite taste and aesthetics.

Features the Eleatist Kitchen homemade dips and handcrafted chocolates.

Well-thought of banquet design concept to fit the theme and space.

Flexible design orientation -from straight long table to 360degree to "use-my-table".

Perfect for any occasion. Impressive. Remarkable. Delicious, as always.

#### Three (3) Kinds of Charcuterie:

- Salami Milano
- Black Forest Ham
- Assorted Lyoner

#### Four (4) Kinds of Cheese:

- Colby Jack
- Pepper Jack
- Gouda
- Brie

#### **HOMEMADE Signature Dips:**

- Garlic Cilantro Cream Cheese
- Berry/Fruit Jam
- Honey

#### **HOMEMADE Chocolates:**

- Dark Chocolate Barks
- White Chocolate Barks
- Dark Espresso Chocolate Truffles
- Matcha White Chocolate Truffles

#### Two (2) Kinds of Pastries:

- Lemon Meringue Mini Cupcakes
- Carrot Walnut Mini Cupcakes

#### **Breads and Crackers:**

- Baguette
- Sourdough
- Potato Crisps
- Pretzels

#### Canapés:

- Tuna Cream
- Egg Cream

#### **Assorted Fresh Fruits:**

- Grapes
- Watermelon
- Oranges
- Melon

#### Accouterments:

- Roasted Almonds
- Dried Apricot
- Dried Cranberries
- Olives

enti kitchen