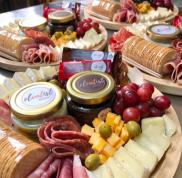

#### Four (4) Kinds of Charcuterie:

- Prosciutto Romancio
- Salami Milano
- Black Forest Ham
- Assorted Lyoner

#### Eight (8) Kinds of Cheese:

- TRÚFFLE GOUDA
- MANCHEGO
- Aged Cheese
- Smoked Cheese
- Colby Jack
- Pepper Jack
- Gouda
- Brie

#### HOMEMADE Signature Dips:

- SALTED CHOCOLATE CREAM
- TRUFFLE HONEY
- Garlic Cilantro Cream Cheese
- Berry/Fruit Jam

#### HOMEMADE Chocolates:

- ROASTED HAZELNUT CHOCOLATE TRUFFLES
- Dark Chocolate Barks
- White Chocolate Barks
- Dark Espresso Chocolate Truffles
- Matcha White Chocolate Truffles

#### **Assorted Fresh Fruits:**

- STRAWBERRIES
- Kiwi
- Grapes
- Watermelon
- Oranges
- Melon

#### Accouterments:

- Roasted Walnuts
- Roasted Almonds
- Dried Apricot
  Dried Orapha
- Dried Cranberries
- Olives