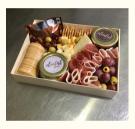

PHP 1,050

PHP 1,300

PHP 1,600 Treats Jr. with mini wine serves 2-3

PHP 1,500 Treats serves 2-3 now with added half brie

Treats Premium PHP 1,550 serves 2-3 now with added half brie

Treats with PHP 1,850 mini wine serves 2-3 now with added half brie