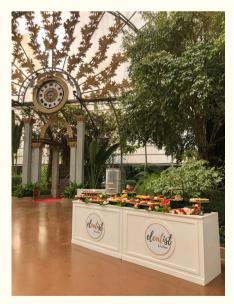

## **The Eleatist Kitchen Grazing Tables**

Elegant. Bountiful. Handcrafted.

Choice of the Eleatist Kitchen white or black tables to match with the client's brand color.

More than just food, it is the experience of bringing exquisite taste and aesthetics.

Features the Eleatist Kitchen homemade dips and handcrafted chocolates.

Well-thought of banquet design concept to fit the theme and space.

Flexible design orientation -from straight long table to 360degree to "use-my-table".

Perfect for any occasion. Impressive. Remarkable. Delicious, as always.