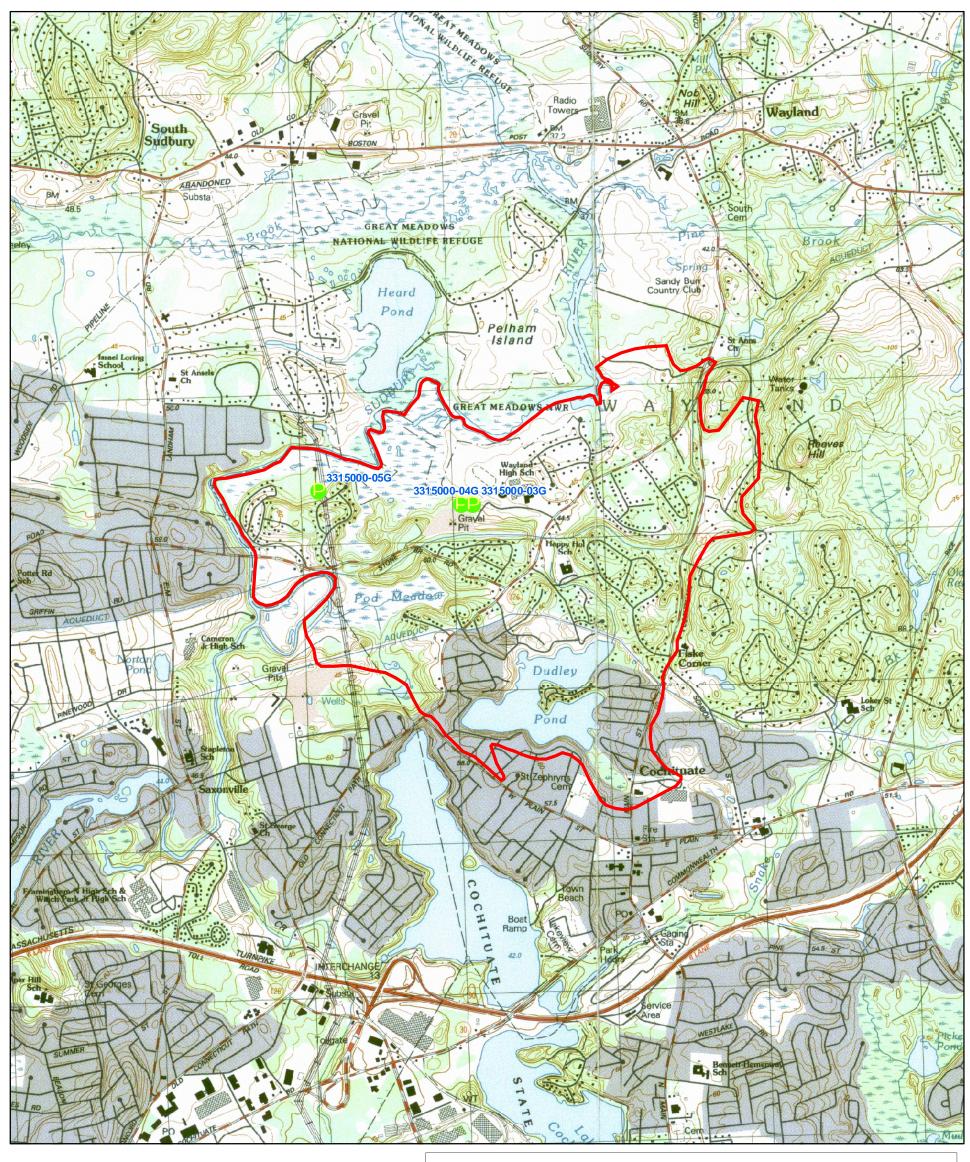

## WAYLAND WATER DEPARTMENT WAYLAND

Disclaimer

This map shows the Zone II Boundary and Public Water Supply sources that are associated with it at the date of printing.

ZII-NUM: 8 DEP GIS Program -January, 2005 Q:/MAPS/BRP/ZONEII Municipality
PWS Identification #
Name of Water Supply
Water Purveyor
Source Identification
USGS Quadrangle Name (s)
Date of Study Submittal

Signature: Date:

Water Purveyor:

Consultant:

Project Proponent:

Regional Water Supply Chief:

WAYLAND 3315000 HAPPY HOLLOW WELLS #1, 2, & MEADOWVIEW WELL WAYLAND WATER DEPARTMENT

AYLAND WATER DEPARTMENT 3315000-03G,04G,05G NATICK 10/31/1983