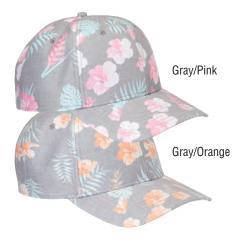

## NEW STYLE SPORTSMAN

SP960

- 100% cotton
- Heather Dark Gray/Black 60% cotton/40% polyester
- Soft-structured, mid-profile, six-panel
- Pre-curved visor, black undervisor
- Plastic tab closure
- Case pack: 144