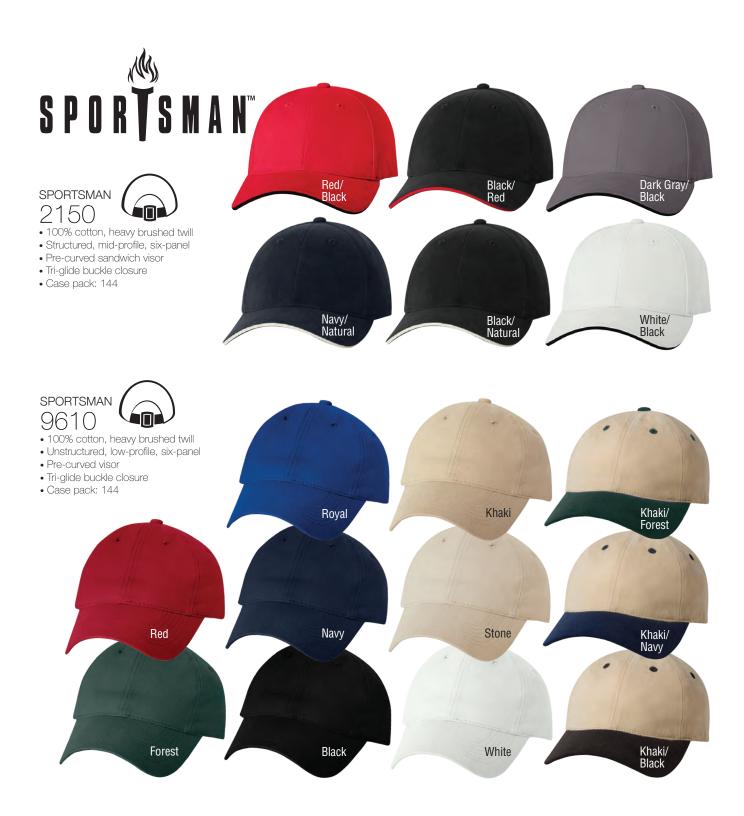

# SPORTSMAN 9960

- 100% cotton, brushed twill
- Structured, mid-profile, six-panel
- Pre-curved visor
- Tuck away hook and loop closure
- Case pack: 144

- 100% cotton, heavy brushed twill
- Structured, mid-profile, six-panel
- Pre-curved visor
- Tri-glide buckle closure
- Case pack: 144