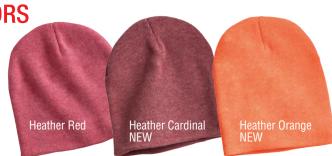

### **SPORTSMAN**

- 100% cotton twill
- 21/4" crown
- Pre-curved sandwich visor
- Hook and loop closure
- Case pack: 144