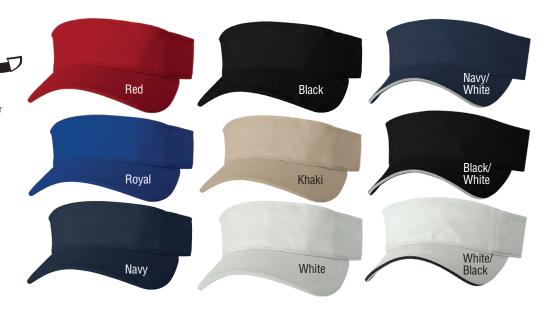

#### SPORTSMAN 2050

- 100% cotton, bio-washed chino twill
- Unstructured, 31/2" crown, sewn eyelets
- 2" brim
- Case pack: 144