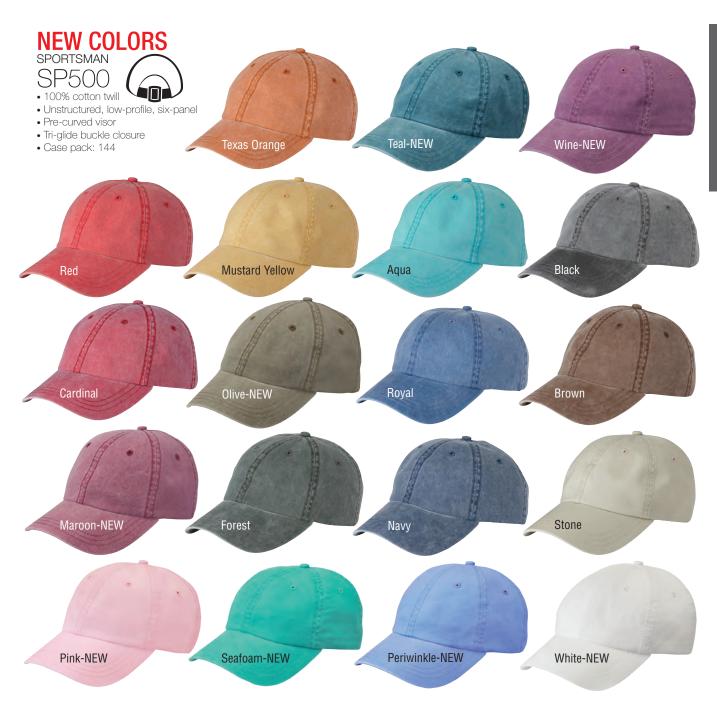

### valucap VC350

- chino twill
  Unstructured, low-profile, six-panel
- Pre-curved visor
- Hook and loop closure
- Tear-away label
- Case pack: 144