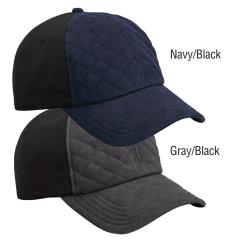

## NEW STYLE SPORTSMAN

SP960

- 100% cotton
- Heather Dark Gray/Black 60% cotton/40% polyester
- Soft-structured, mid-profile, six-panel
- Pre-curved visor, black undervisor
- Plastic tab closure
- Case pack: 144