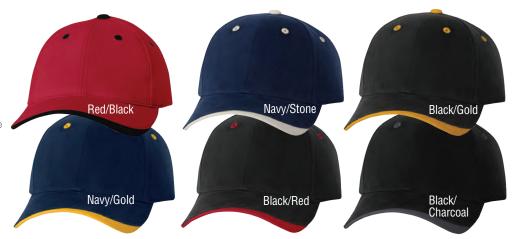

### valucap VC600

- 100% cotton, chino twill
- Structured, mid-profile, six-panel
- Pre-curved visor
- Hook and loop closure
- Tear-away label
- Case pack: 144