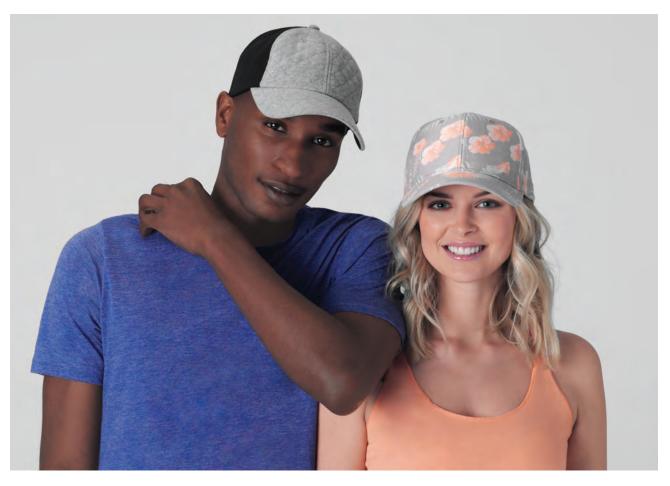

## NEW STYLE SPORTSMAN

SP960

- 100% cotton
- Heather Dark Gray/Black 60% cotton/40% polyester
- Soft-structured, mid-profile, six-panel
- Pre-curved visor, black undervisor
- Plastic tab closure
- Case pack: 144