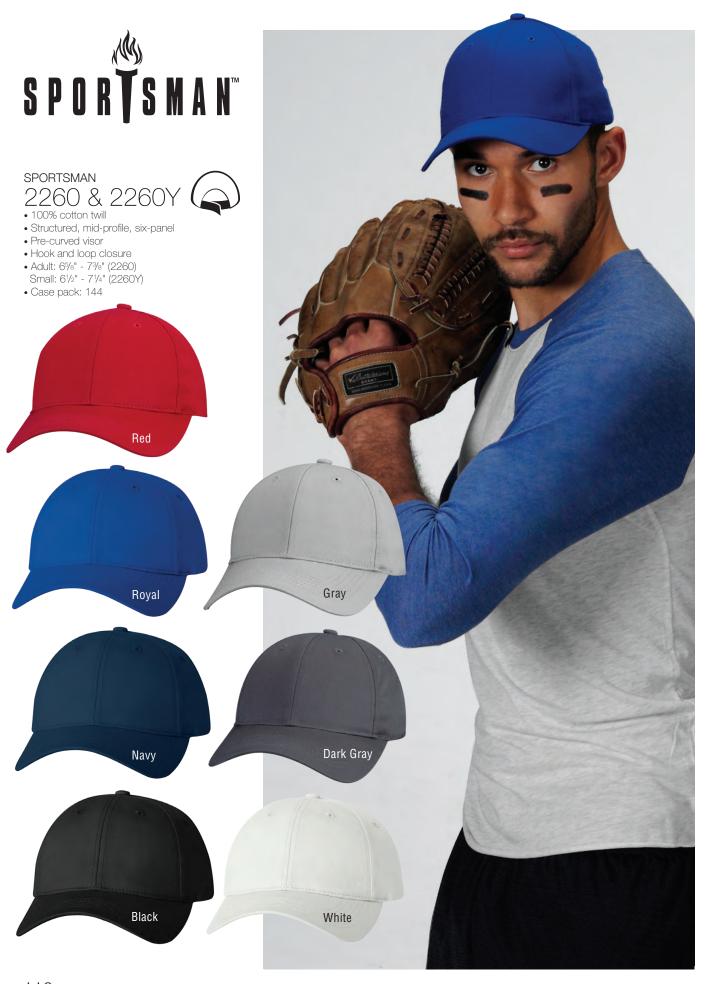

## NEW STYLE SPORTSMAN

SP960

- 100% cotton
- Heather Dark Gray/Black 60% cotton/40% polyester
- Soft-structured, mid-profile, six-panel
- Pre-curved visor, black undervisor
- Plastic tab closure
- Case pack: 144





### NEW STYLE SPORTSMAN SP820

- 100% polyesterStructured, mid-profile, six-panel
- Pre-curved visor
- Hook and loop closure
- Case pack: 144















- 100% cotton, chino twillStructured, mid-profile, six-panel
- · Pre-curved accent stitch layered sandwich visor
- · Elastic hook and loop closure
- · Case pack: 144















#### SPORTSMAN AH30



- 100% cotton, peach-washed twill
- Structured, mid-profile, six-panel
- Pre-curved visor
- Tri-glide buckle closure
- Case pack: 144



### SPORTSMAN AH35



- 100% cotton, peach-washed twill
- Unstructured, low-profile, six-panel
- Pre-curved visor, navy undervisor
- Tri-glide buckle closure
- Case pack: 144









# SPORTSMAN 9960

- 100% cotton, brushed twill
- Structured, mid-profile, six-panel
- Pre-curved visor
- Tuck away hook and loop closure
- Case pack: 144







- 100% cotton, heavy brushed twill
- Structured, mid-profile, six-panel
- Pre-curved visor
- Tri-glide buckle closure
- Case pack: 144





- Structured, mid-profile, six-panel
- Pre-curved visor
- Hook and loop closure
- Case pack: 144



### **SPORTSMAN**

- 100% cotton twill
- 21/4" crown