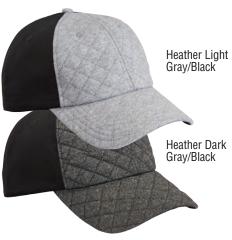

## NEW STYLE SPORTSMAN

SP960

- 100% cotton
- Heather Dark Gray/Black 60% cotton/40% polyester
- Soft-structured, mid-profile, six-panel
- Pre-curved visor, black undervisor
- Plastic tab closure
- Case pack: 144