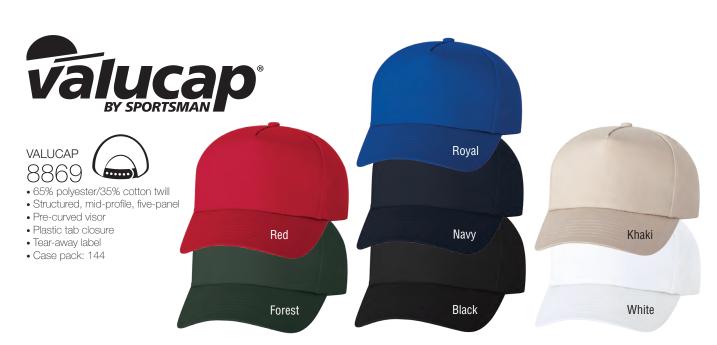

### VALUCAP VC100

- 65% polyester/35% cotton twill
- Structured, mid-profile, six-panel
- Pre-curved visor
- Plastic tab closure
- Tear-away label
- Case pack: 144

• Case pack: 144