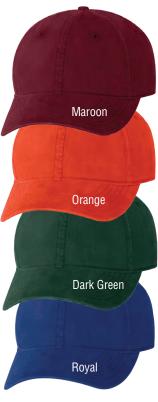

# SPORTSMAN 9960

- 100% cotton, brushed twill
- Structured, mid-profile, six-panel
- Pre-curved visor
- Tuck away hook and loop closure
- Case pack: 144

- 100% cotton, heavy brushed twill
- Structured, mid-profile, six-panel
- Pre-curved visor
- Tri-glide buckle closure
- Case pack: 144