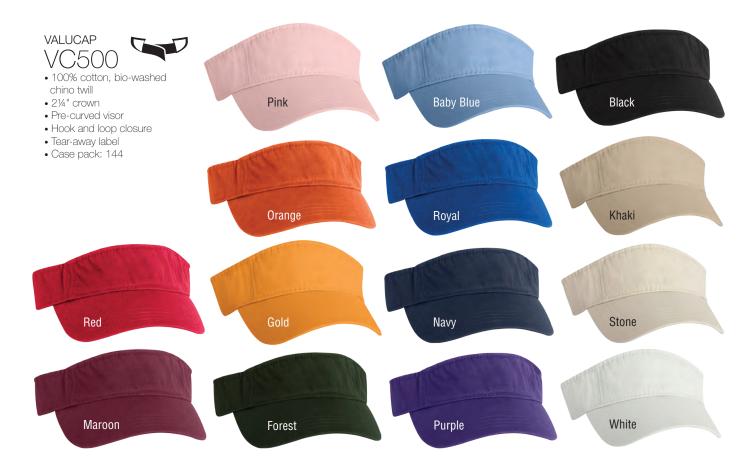

### **SPORTSMAN**

- 100% cotton twill
- 21/4" crown
- Pre-curved sandwich visor
- Hook and loop closure
- Case pack: 144