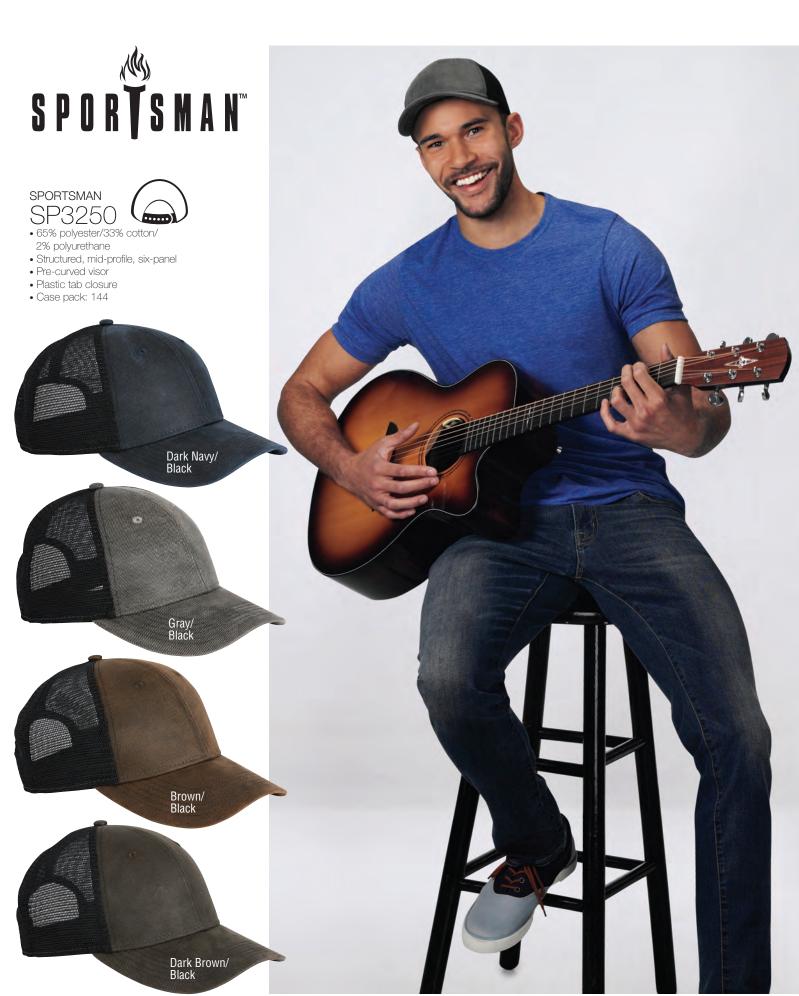

## NEW STYLE SPORTSMAN

SP960

- 100% cotton
- Heather Dark Gray/Black 60% cotton/40% polyester
- Soft-structured, mid-profile, six-panel
- Pre-curved visor, black undervisor
- Plastic tab closure
- Case pack: 144





### NEW STYLE SPORTSMAN SP820

- 100% polyesterStructured, mid-profile, six-panel
- Pre-curved visor
- Hook and loop closure
- Case pack: 144















- 100% cotton, chino twillStructured, mid-profile, six-panel
- · Pre-curved accent stitch layered sandwich visor
- · Elastic hook and loop closure
- · Case pack: 144















#### SPORTSMAN AH30



- 100% cotton, peach-washed twill
- Structured, mid-profile, six-panel
- Pre-curved visor
- Tri-glide buckle closure
- Case pack: 144



### SPORTSMAN AH35



- 100% cotton, peach-washed twill
- Unstructured, low-profile, six-panel
- Pre-curved visor, navy undervisor
- Tri-glide buckle closure
- Case pack: 144









# SPORTSMAN 9960

- 100% cotton, brushed twill
- Structured, mid-profile, six-panel
- Pre-curved visor
- Tuck away hook and loop closure
- Case pack: 144







- 100% cotton, heavy brushed twill
- Structured, mid-profile, six-panel
- Pre-curved visor
- Tri-glide buckle closure
- Case pack: 144





- Structured, mid-profile, six-panel
- Pre-curved visor
- Hook and loop closure
- Case pack: 144



### **SPORTSMAN**

- 100% cotton twill
- 21/4"