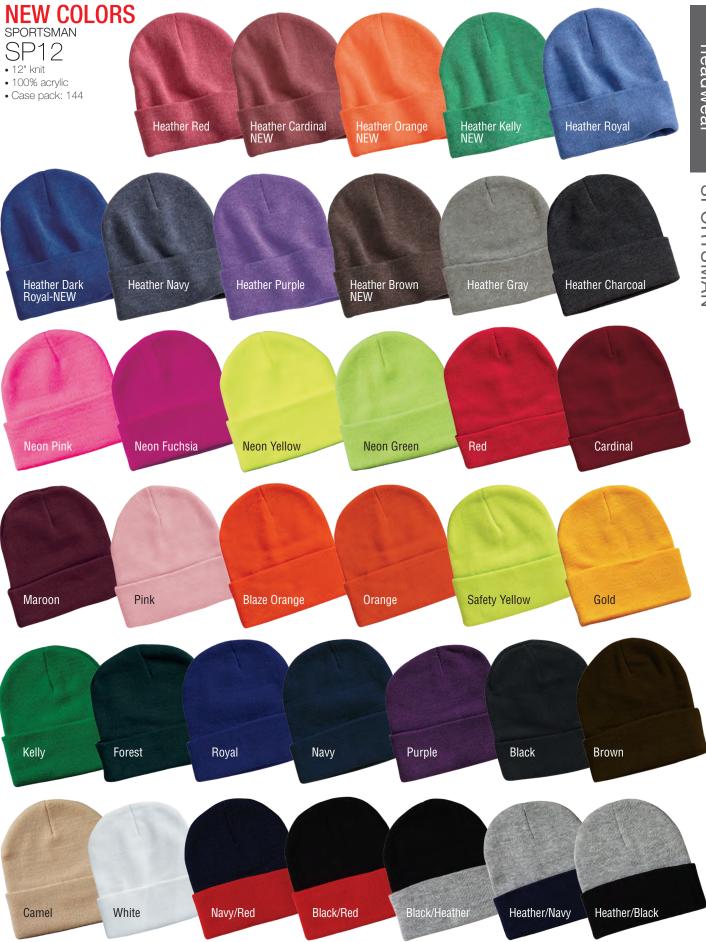

### **SPORTSMAN**

- 100% cotton twill
- 21/4" crown
- Pre-curved sandwich visor
- Hook and loop closure
- Case pack: 144