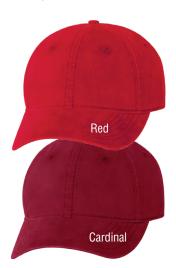

# SPORTSMAN 9960

- 100% cotton, brushed twill
- Structured, mid-profile, six-panel
- Pre-curved visor
- Tuck away hook and loop closure
- Case pack: 144

- 100% cotton, heavy brushed twill
- Structured, mid-profile, six-panel
- Pre-curved visor
- Tri-glide buckle closure
- Case pack: 144