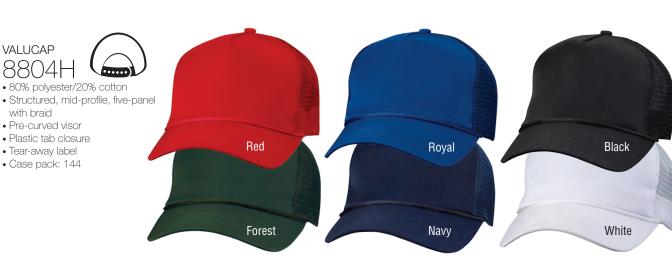

- Case pack: 144



### **SPORTSMAN**

- 100% cotton twill
- 21/4" crown
- Pre-curved sandwich visor
- Hook and loop closure
- Case pack: 144



#### SPORTSMAN 2050

- 100% cotton, bio-washed chino twill
- Unstructured, 31/2" crown, sewn eyelets
- 2" brim
- Case pack: 144





















### valucap VC350



- chino twill
  Unstructured, low-profile, six-panel
- Pre-curved visor
- Hook and loop closure
- Tear-away label
- Case pack: 144



### valucap VC600



- 100% cotton, chino twill
- Structured, mid-profile, six-panel
- Pre-curved visor
- Hook and loop closure
- Tear-away label
- Case pack: 144









### VALUCAP VC100



- 65% polyester/35% cotton twill
- Structured, mid-profile, six-panel
- Pre-curved visor
- Plastic tab closure
- Tear-away label
- Case pack: 144



















• Case pack: 144