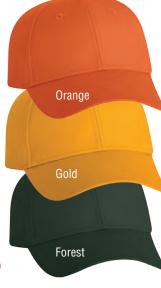

closure
- Case pack: 144



### **SPORTSMAN**

- 100% cotton twill
- 21/4" crown
- Pre-curved sandwich visor
- Hook and loop closure
- Case pack: 144



#### SPORTSMAN 2050

- 100% cotton, bio-washed chino twill
- Unstructured, 31/2" crown, sewn eyelets
- 2" brim
- Case pack: 144





















### valucap VC350



- chino twill
  Unstructured, low-profile, six-panel
- Pre-curved visor
- Hook and loop closure
- Tear-away label
- Case pack: 144



### valucap VC600



- 100% cotton, chino twill
- Structured, mid-profile, six-panel
- Pre-curved visor
- Hook and loop closure
- Tear-away label
- Case pack: 144









### VALUCAP VC100



- 65% polyester/35% cotton twill
- Structured, mid-profile, six-panel
- Pre-curved visor
- Plastic tab closure
- Tear-away label
- Case pack: 144



















• Case pack: 144