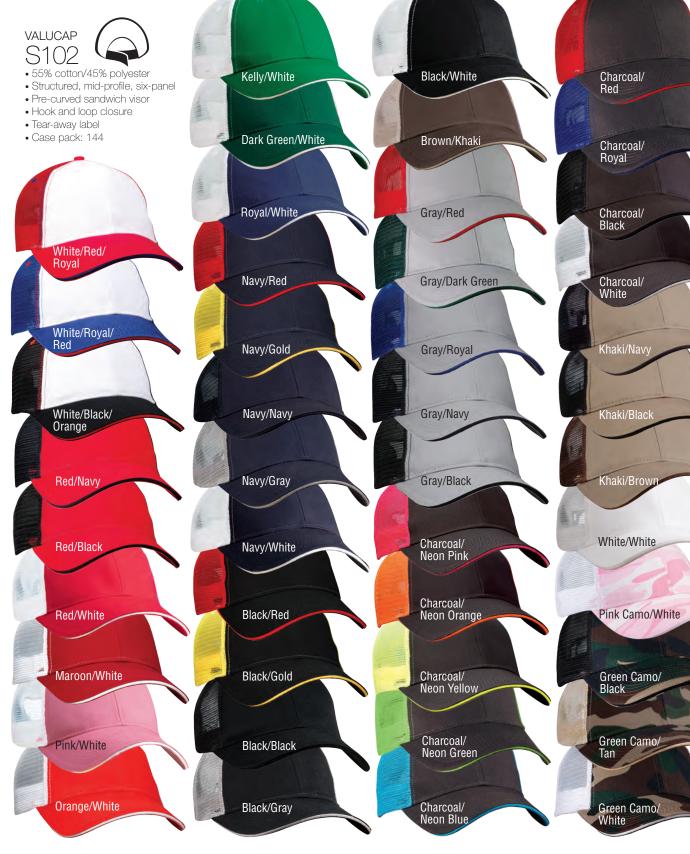

- Structured, mid-profile, six-panel
- Pre-curved visor
- Hook and loop closure
- Case pack: 144