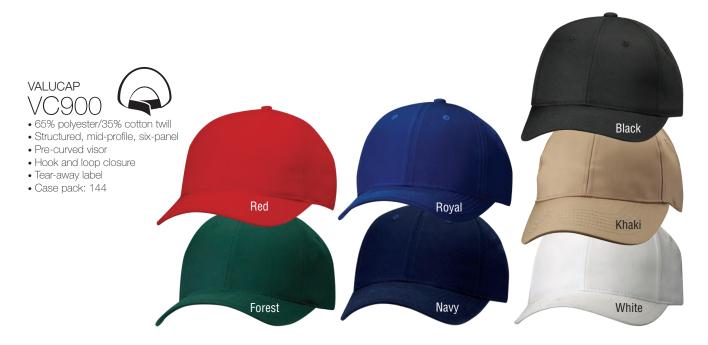

e pack: 144



### **SPORTSMAN**

- 100% cotton twill
- 21/4" crown
- Pre-curved sandwich visor
- Hook and loop closure
- Case pack: 144



#### SPORTSMAN 2050

- 100% cotton, bio-washed chino twill
- Unstructured, 31/2" crown, sewn eyelets
- 2" brim
- Case pack: 144





















### valucap VC350



- chino twill
  Unstructured, low-profile, six-panel
- Pre-curved visor
- Hook and loop closure
- Tear-away label
- Case pack: 144



### valucap VC600



- 100% cotton, chino twill
- Structured, mid-profile, six-panel
- Pre-curved visor
- Hook and loop closure
- Tear-away label
- Case pack: 144









### VALUCAP VC100



- 65% polyester/35% cotton twill
- Structured, mid-profile, six-panel
- Pre-curved visor
- Plastic tab closure
- Tear-away label
- Case pack: 144



















• Case pack: 144