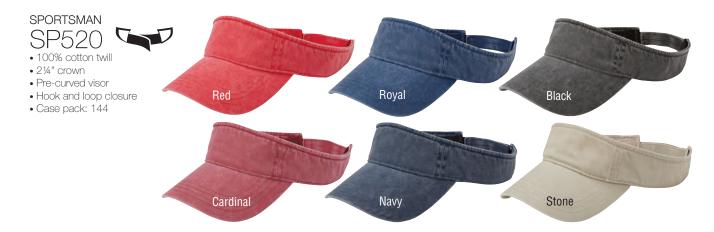

### **SPORTSMAN**

- 100% cotton twill
- 21/4" crown
- Pre-curved sandwich visor
- Hook and loop closure
- Case pack: 144