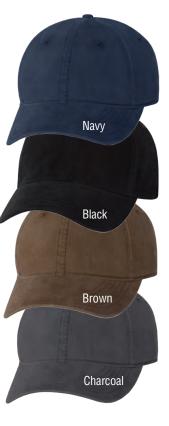

#### SPORTSMAN AH30

- 100% cotton, peach-washed twill
- Structured, mid-profile, six-panel
- Pre-curved visor
- Tri-glide buckle closure
- Case pack: 144