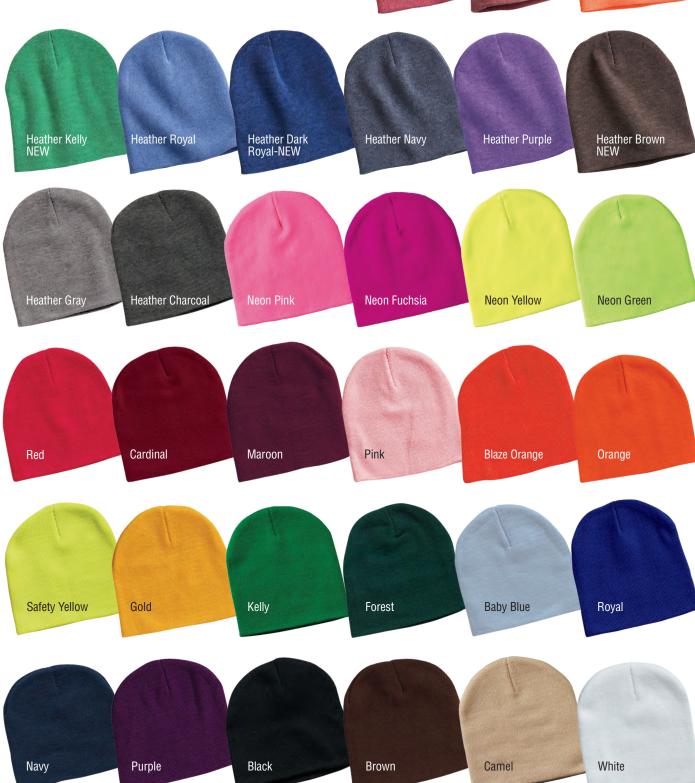

### **SPORTSMAN**

- 100% cotton twill
- 21/4" crown
- Pre-curved sandwich visor
- Hook and loop closure
- Case pack: 144