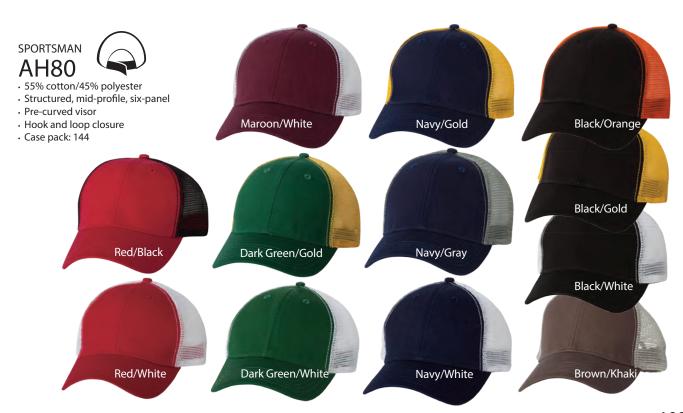

## NEW STYLE SPORTSMAN

SP960

- 100% cotton
- Heather Dark Gray/Black 60% cotton/40% polyester
- Soft-structured, mid-profile, six-panel
- Pre-curved visor, black undervisor
- Plastic tab closure
- Case pack: 144





### NEW STYLE SPORTSMAN SP820

- 100% polyesterStructured, mid-profile, six-panel
- Pre-curved visor
- Hook and loop closure
- Case pack: 144















- 100% cotton, chino twillStructured, mid-profile, six-panel
- · Pre-curved accent stitch layered sandwich visor
- · Elastic hook and loop closure
- · Case pack: 144















#### SPORTSMAN AH30



- 100% cotton, peach-washed twill
- Structured, mid-profile, six-panel
- Pre-curved visor
- Tri-glide buckle closure
- Case pack: 144



### SPORTSMAN AH35



- 100% cotton, peach-washed twill
- Unstructured, low-profile, six-panel
- Pre-curved visor, navy undervisor
- Tri-glide buckle closure
- Case pack: 144









# SPORTSMAN 9960

- 100% cotton, brushed twill
- Structured, mid-profile, six-panel
- Pre-curved visor
- Tuck away hook and loop closure
- Case pack: 144







- 100% cotton, heavy brushed twill
- Structured, mid-profile, six-panel
- Pre-curved visor
- Tri-glide buckle closure
- Case pack: 144





- Structured, mid-profile, six-panel
- Pre-curved visor
- Hook and loop closure
- Case pack: 144



### **SPORTSMAN**

- 100% cotton twill
- 21/4" crow