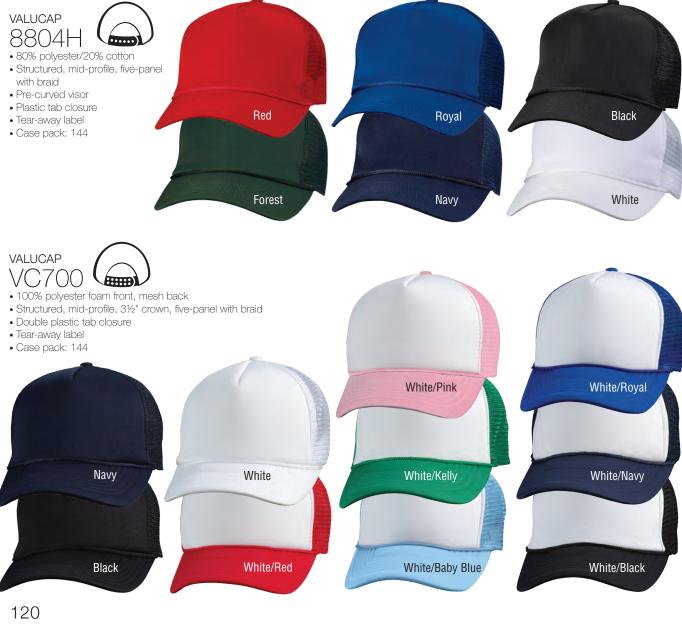

Case pack: 144



### **SPORTSMAN**

- 100% cotton twill
- 21/4" crown
- Pre-curved sandwich visor
- Hook and loop closure
- Case pack: 144



#### SPORTSMAN 2050

- 100% cotton, bio-washed chino twill
- Unstructured, 31/2" crown, sewn eyelets
- 2" brim
- Case pack: 144





















### valucap VC350



- chino twill
  Unstructured, low-profile, six-panel
- Pre-curved visor
- Hook and loop closure
- Tear-away label
- Case pack: 144



### valucap VC600



- 100% cotton, chino twill
- Structured, mid-profile, six-panel
- Pre-curved visor
- Hook and loop closure
- Tear-away label
- Case pack: 144









### VALUCAP VC100



- 65% polyester/35% cotton twill
- Structured, mid-profile, six-panel
- Pre-curved visor
- Plastic tab closure
- Tear-away label
- Case pack: 144



















• Case pack: 144