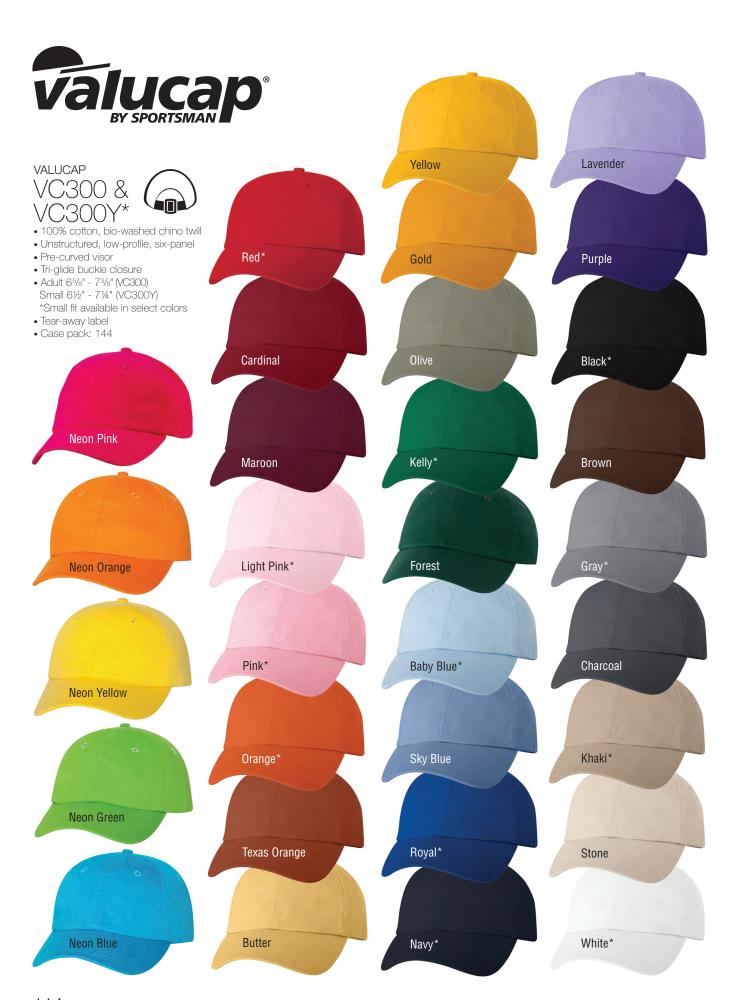

### **SPORTSMAN**

- 100% cotton twill
- 21/4" crown
- Pre-curved sandwich visor
- Hook and loop closure
- Case pack: 144