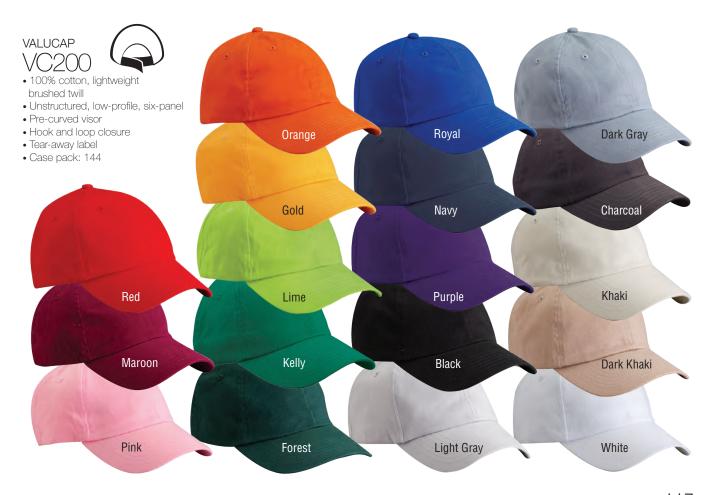

- Structured, mid-profile, six-panel
- Pre-curved visor
- Hook and loop closure
- Case pack: 144