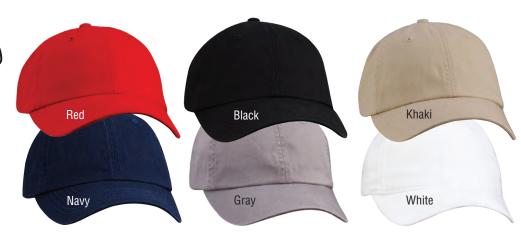

### valucap VC350

- chino twill
  Unstructured, low-profile, six-panel
- Pre-curved visor
- Hook and loop closure
- Tear-away label
- Case pack: 144