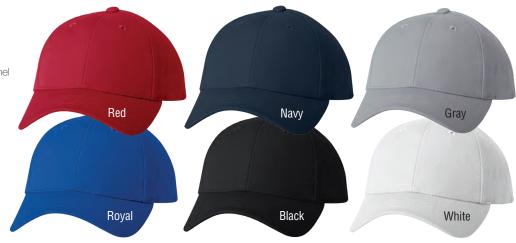

### valucap VC600

- 100% cotton, chino twill
- Structured, mid-profile, six-panel
- Pre-curved visor
- Hook and loop closure
- Tear-away label
- Case pack: 144

### VALUCAP VC100

- 65% polyester/35% cotton twill
- Structured, mid-profile, six-panel
- Pre-curved visor
- Plastic tab closure
- Tear-away label
- Case pack: 144

• Case pack: 144