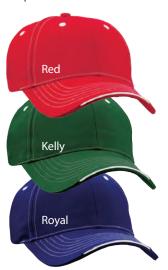

### **SPORTSMAN**

- 100% cotton twill
- 21/4" crown
- Pre-curved sandwich visor
- Hook and loop closure
- Case pack: 144