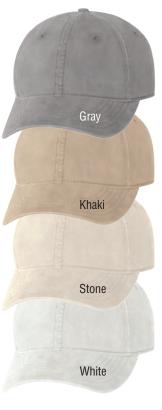

### SPORTSMAN AH35

- 100% cotton, peach-washed twill
- Unstructured, low-profile, six-panel
- Pre-curved visor, navy undervisor
- Tri-glide buckle closure
- Case pack: 144