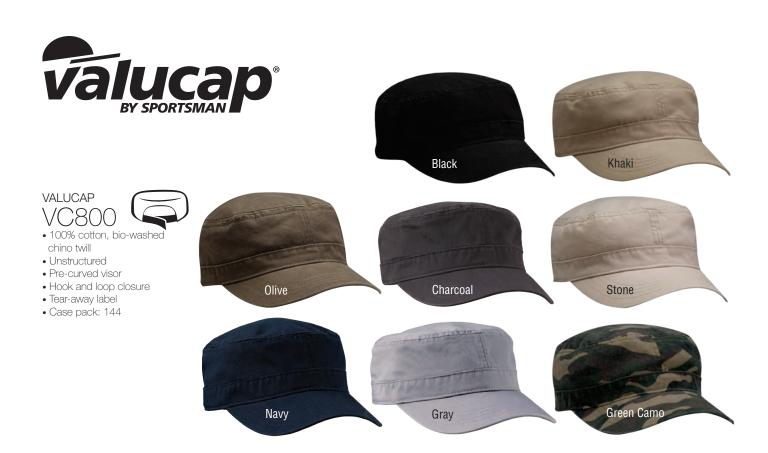

- Structured, mid-profile, six-panel
- Pre-curved visor
- Hook and loop closure
- Case pack: 144