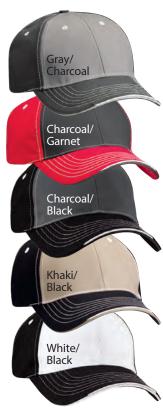

#### SPORTSMAN 2050

- 100% cotton, bio-washed chino twill
- Unstructured, 31/2" crown, sewn eyelets
- 2" brim
- Case pack: 144