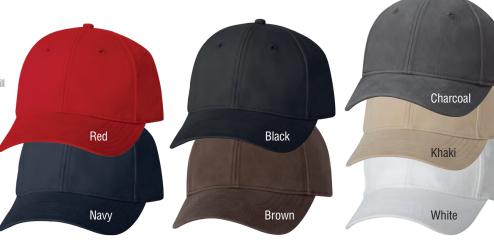

# SPORTSMAN 9960

- 100% cotton, brushed twill
- Structured, mid-profile, six-panel
- Pre-curved visor
- Tuck away hook and loop closure
- Case pack: 144

- 100% cotton, heavy brushed twill
- Structured, mid-profile, six-panel
- Pre-curved visor
- Tri-glide buckle closure
- Case pack: 144