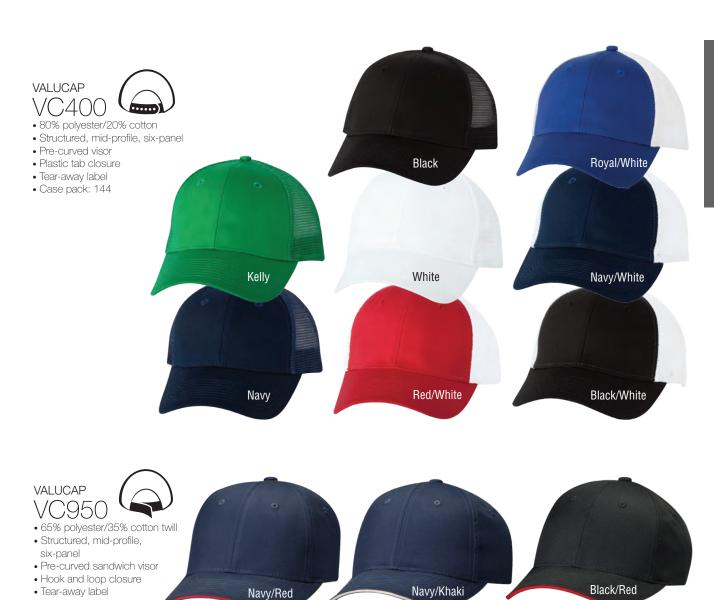

ase pack: 144



### **SPORTSMAN**

- 100% cotton twill
- 21/4" crown
- Pre-curved sandwich visor
- Hook and loop closure
- Case pack: 144



#### SPORTSMAN 2050

- 100% cotton, bio-washed chino twill
- Unstructured, 31/2" crown, sewn eyelets
- 2" brim
- Case pack: 144





















### valucap VC350



- chino twill
  Unstructured, low-profile, six-panel
- Pre-curved visor
- Hook and loop closure
- Tear-away label
- Case pack: 144



### valucap VC600



- 100% cotton, chino twill
- Structured, mid-profile, six-panel
- Pre-curved visor
- Hook and loop closure
- Tear-away label
- Case pack: 144









### VALUCAP VC100



- 65% polyester/35% cotton twill
- Structured, mid-profile, six-panel
- Pre-curved visor
- Plastic tab closure
- Tear-away label
- Case pack: 144



















• Case pack: 144