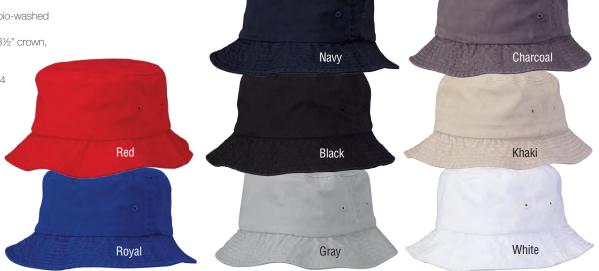

#### SPORTSMAN 2050

- 100% cotton, bio-washed chino twill
- Unstructured, 31/2" crown, sewn eyelets
- 2" brim
- Case pack: 144