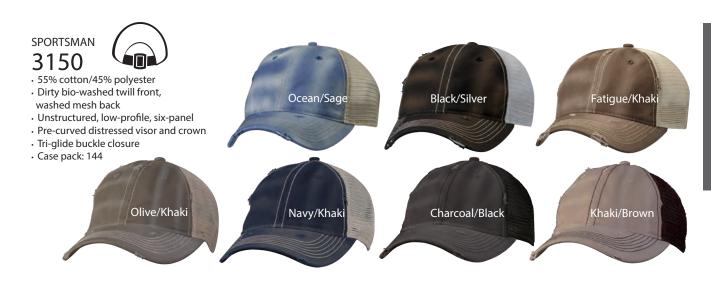

## NEW STYLE SPORTSMAN

SP960

- 100% cotton
- Heather Dark Gray/Black 60% cotton/40% polyester
- Soft-structured, mid-profile, six-panel
- Pre-curved visor, black undervisor
- Plastic tab closure
- Case pack: 144





### NEW STYLE SPORTSMAN SP820

- 100% polyesterStructured, mid-profile, six-panel
- Pre-curved visor
- Hook and loop closure
- Case pack: 144















- 100% cotton, chino twillStructured, mid-profile, six-panel
- · Pre-curved accent stitch layered sandwich visor
- · Elastic hook and loop closure
- · Case pack: 144















#### SPORTSMAN AH30



- 100% cotton, peach-washed twill
- Structured, mid-profile, six-panel
- Pre-curved visor
- Tri-glide buckle closure
- Case pack: 144



### SPORTSMAN AH35



- 100% cotton, peach-washed twill
- Unstructured, low-profile, six-panel
- Pre-curved visor, navy undervisor
- Tri-glide buckle closure
- Case pack: 144









# SPORTSMAN 9960

- 100% cotton, brushed twill
- Structured, mid-profile, six-panel
- Pre-curved visor
- Tuck away hook and loop closure
- Case pack: 144







- 100% cotton, heavy brushed twill
- Structured, mid-profile, six-panel
- Pre-curved visor
- Tri-glide buckle closure
- Case pack: 144





- Structured, mid-profile, six-panel
- Pre-curved visor
- Hook and loop closure
- Case pack: 144



### **SPORTSMAN**

- 100% cotton twill
- 21/4" cr