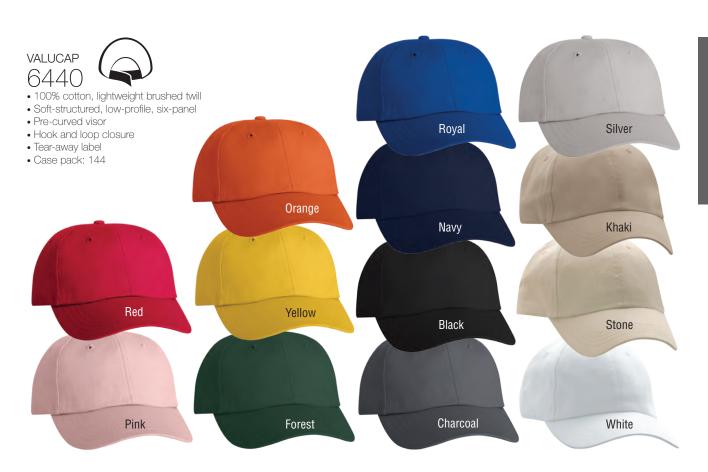

- Structured, mid-profile, six-panel
- Pre-curved visor
- Hook and loop closure
- Case pack: 144