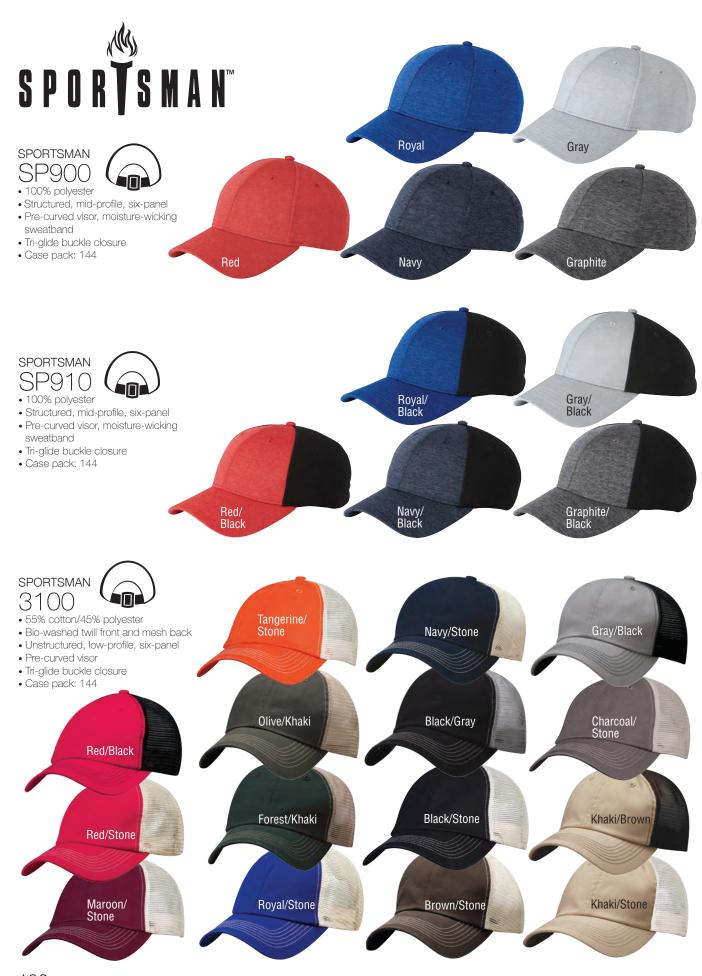

## NEW STYLE SPORTSMAN

SP960

- 100% cotton
- Heather Dark Gray/Black 60% cotton/40% polyester
- Soft-structured, mid-profile, six-panel
- Pre-curved visor, black undervisor
- Plastic tab closure
- Case pack: 144

### NEW STYLE SPORTSMAN SP820

- 100% polyesterStructured, mid-profile, six-panel
- Pre-curved visor
- Hook and loop closure
- Case pack: 144

- 100% cotton, chino twillStructured, mid-profile, six-panel
- · Pre-curved accent stitch layered sandwich visor
- · Elastic hook and loop closure
- · Case pack: 144

#### SPORTSMAN AH30

- 100% cotton, peach-washed twill
- Structured, mid-profile, six-panel
- Pre-curved visor
- Tri-glide buckle closure
- Case pack: 144

### SPORTSMAN AH35

- 100% cotton, peach-washed twill
- Unstructured, low-profile, six-panel
- Pre-curved visor, navy undervisor
- Tri-glide buckle closure
- Case pack: 144

# SPORTSMAN 9960

- 100% cotton, brushed twill
- Structured, mid-profile, six-panel
- Pre-curved visor
- Tuck away hook and loop closure
- Case pack: 144

- 100% cotton, heavy brushed twill
- Structured, mid-profile, six-panel
- Pre-curved visor
- Tri-glide buckle closure
- Case pack: 144