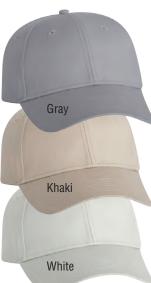

sure
- Case pack: 144



### **SPORTSMAN**

- 100% cotton twill
- 21/4" crown
- Pre-curved sandwich visor
- Hook and loop closure
- Case pack: 144



#### SPORTSMAN 2050

- 100% cotton, bio-washed chino twill
- Unstructured, 31/2" crown, sewn eyelets
- 2" brim
- Case pack: 144





















### valucap VC350



- chino twill
  Unstructured, low-profile, six-panel
- Pre-curved visor
- Hook and loop closure
- Tear-away label
- Case pack: 144



### valucap VC600



- 100% cotton, chino twill
- Structured, mid-profile, six-panel
- Pre-curved visor
- Hook and loop closure
- Tear-away label
- Case pack: 144









### VALUCAP VC100



- 65% polyester/35% cotton twill
- Structured, mid-profile, six-panel
- Pre-curved visor
- Plastic tab closure
- Tear-away label
- Case pack: 144



















• Case pack: 144