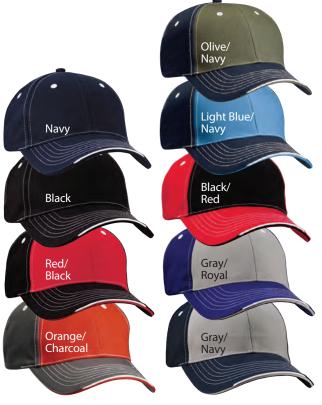

- Structured, mid-profile, six-panel
- Pre-curved visor
- Hook and loop closure
- Case pack: 144