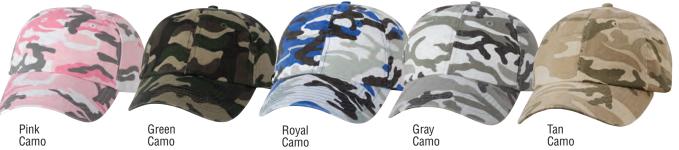

shed twill
- Unstructured, low-profile, six-panel
- Pre-curved visor, navy undervisor
- Tri-glide buckle closure
- Case pack: 144









# SPORTSMAN 9960

- 100% cotton, brushed twill
- Structured, mid-profile, six-panel
- Pre-curved visor
- Tuck away hook and loop closure
- Case pack: 144







- 100% cotton, heavy brushed twill
- Structured, mid-profile, six-panel
- Pre-curved visor
- Tri-glide buckle closure
- Case pack: 144





- Structured, mid-profile, six-panel
- Pre-curved visor
- Hook and loop closure
- Case pack: 144



### **SPORTSMAN**

- 100% cotton twill
- 21/4" crown
- Pre-curved sandwich visor
- Hook and loop closure
- Case pack: 144



#### SPORTSMAN 2050

- 100% cotton, bio-washed chino twill
- Unstructured, 31/2" crown, sewn eyelets
- 2" brim
- Case pack: 144





















### valucap VC350



- chino twill
  Unstructured, low-profile, six-panel
- Pre-curved visor
- Hook and loop closure
- Tear-away label
- Case pack: 144



### valucap VC600



- 100% cotton, chino twill
- Structured, mid-profile, six-panel
- Pre-curved visor
- Hook and loop closure
- Tear-away label
- Case pack: 144









### VALUCAP VC100



- 65% polyester/35% cotton twill
- Structured, mid-profile, six-panel
- Pre-curved visor
- Plastic tab closure
- Tear-away label
- Case pack: 144



















• Case pack: 144