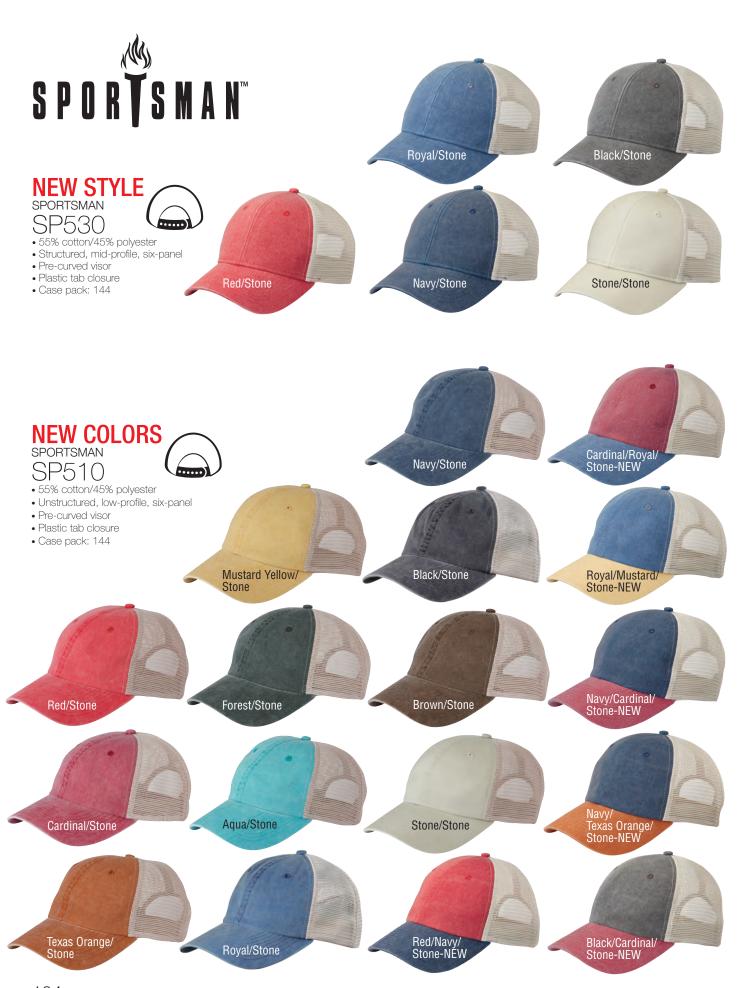

### valucap VC600

- 100% cotton, chino twill
- Structured, mid-profile, six-panel
- Pre-curved visor
- Hook and loop closure
- Tear-away label
- Case pack: 144