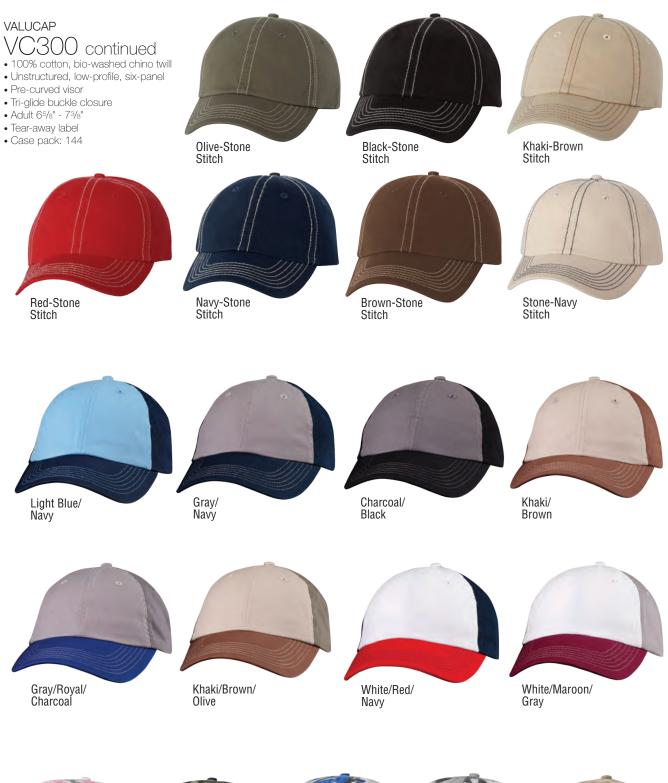

### **SPORTSMAN**

- 100% cotton twill
- 21/4" crown
- Pre-curved sandwich visor
- Hook and loop closure
- Case pack: 144