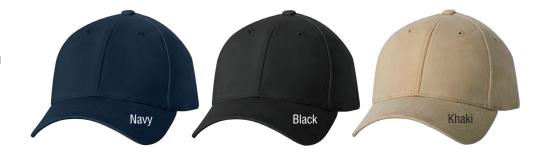

#### SPORTSMAN AH30

- 100% cotton, peach-washed twill
- Structured, mid-profile, six-panel
- Pre-curved visor
- Tri-glide buckle closure
- Case pack: 144

### SPORTSMAN AH35

- 100% cotton, peach-washed twill
- Unstructured, low-profile, six-panel
- Pre-curved visor, navy undervisor
- Tri-glide buckle closure
- Case pack: 144