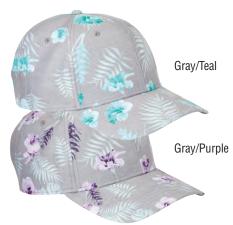

### SPORTSMAN AH35

- 100% cotton, peach-washed twill
- Unstructured, low-profile, six-panel
- Pre-curved visor, navy undervisor
- Tri-glide buckle closure
- Case pack: 144