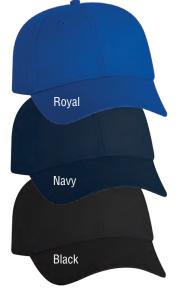

losure
- Case pack: 144



### **SPORTSMAN**

- 100% cotton twill
- 21/4" crown
- Pre-curved sandwich visor
- Hook and loop closure
- Case pack: 144



#### SPORTSMAN 2050

- 100% cotton, bio-washed chino twill
- Unstructured, 31/2" crown, sewn eyelets
- 2" brim
- Case pack: 144





















### valucap VC350



- chino twill
  Unstructured, low-profile, six-panel
- Pre-curved visor
- Hook and loop closure
- Tear-away label
- Case pack: 144



### valucap VC600



- 100% cotton, chino twill
- Structured, mid-profile, six-panel
- Pre-curved visor
- Hook and loop closure
- Tear-away label
- Case pack: 144









### VALUCAP VC100



- 65% polyester/35% cotton twill
- Structured, mid-profile, six-panel
- Pre-curved visor
- Plastic tab closure
- Tear-away label
- Case pack: 144



















• Case pack: 144