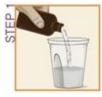

## Step 1:

Pour **ONE** (1) 6-ounce bottle of SUPREP liquid into the mixing container.

Step 2:

Add cool drinking water to the 16-ounce line on the container and mix.**NOTE:** Be sure to dilute SUPREP as shown at left before you drink it.