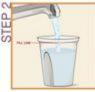

## Step 1:

Pour **ONE** (1) 6-ounce bottle of SUPREP liquid into the mixing container.

Step 2:

Add cool drinking water to the 16-ounce line on the container and mix.**NOTE:** Be sure to dilute SUPREP as shown at left before you drink it.