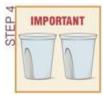

### Step 4:

You **must** drink two (2) more 16-ounce containers of water over the next 1 hour. Remember to keep drinking liquids in order to maintain hydration.