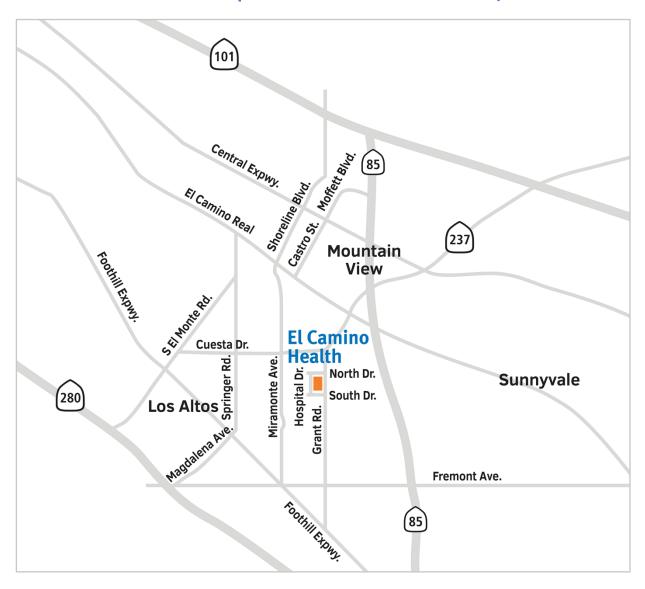

#### Effective June 29, 2020

# **Endoscopy / Bronchoscopy Services**

### Are Located at Department 2F60 in Sobrato Pavilion, an El Camino Health Facility



#### Patients continue to access services through the Main Hospital entrances.

Our address remains the same: 2500 Grant Road, Mountain View, CA 94040

To find the new Endoscopy / Bronchoscopy location, enter the Main Hospital Main or South Entry and follow signs to the **H Elevator**.

Take the **H Elevator** to the second floor and follow signs to **Endoscopy** / **Bronchoscopy**.



## **Driving Instructions**

### El Camino Health | Mountain View Campus





# **Patient and Visitor Parking**