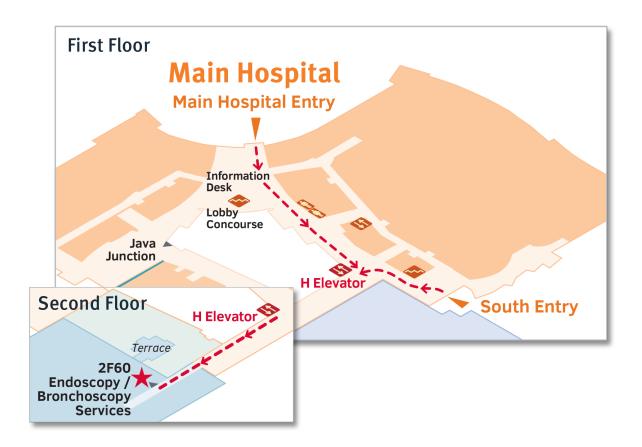

### Are Located at Department 2F60 in Sobrato Pavilion, an El Camino Health Facility

#### Patients continue to access services through the Main Hospital entrances.

Our address remains the same: 2500 Grant Road, Mountain View, CA 94040

To find the new Endoscopy / Bronchoscopy location, enter the Main Hospital Main or South Entry and follow signs to the **H Elevator**.

Take the **H Elevator** to the second floor and follow signs to **Endoscopy** / **Bronchoscopy**.