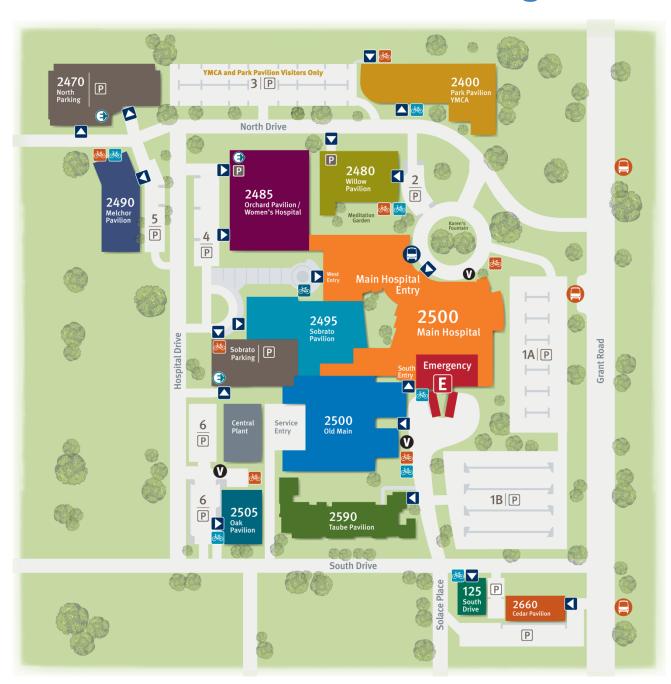

#### Effective June 29, 2020

# **Endoscopy / Bronchoscopy Services**

### Are Located at Department 2F60 in Sobrato Pavilion, an El Camino Health Facility



#### Patients continue to access services through the Main Hospital entrances.

Our address remains the same: 2500 Grant Road, Mountain View, CA 94040

To find the new Endoscopy / Bronchoscopy location, enter the Main Hospital Main or South Entry and follow signs to the **H Elevator**.

Take the **H Elevator** to the second floor and follow signs to **Endoscopy** / **Bronchoscopy**.



## **Driving Instructions**

### El Camino Health | Mountain View Campus





# **Patient and Visitor Parking**