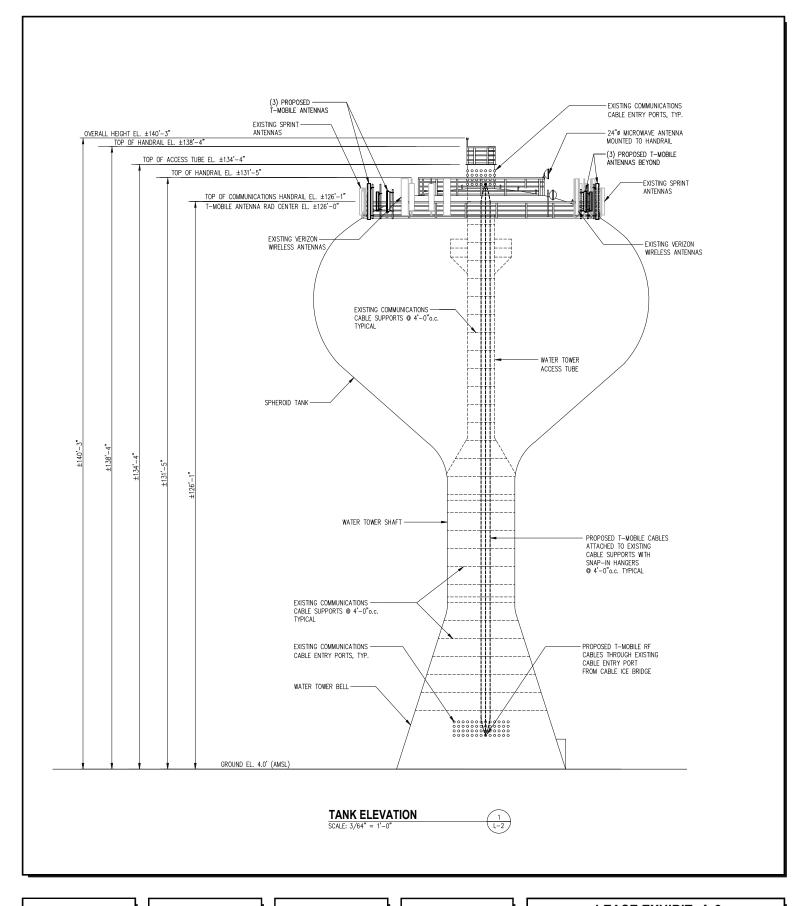

## 7SAL131A DCEAN CITY VATER TANK D1ST. LOUIS AVE CAN CITY, MD 21842

| LEASE EXHIBIT A-2    |                |          |                      |      |  |  |  |  |
|----------------------|----------------|----------|----------------------|------|--|--|--|--|
| TITLE:               |                | DATE     | DESCRIPTION          | REV. |  |  |  |  |
|                      |                | 10-09-18 | LEASE EXHIBIT REVIEW | Α    |  |  |  |  |
| TANK<br>ELEVATION    |                | 10-11-18 | UPDATE PER NEW RFDS  | В    |  |  |  |  |
|                      |                | 10-29-18 | ANTENNA LOCATION     | 1    |  |  |  |  |
|                      |                | 11-06-18 | OWNER COMMENTS       | 2    |  |  |  |  |
|                      |                | 11-12-18 | ADDITIONAL COMMENTS  | 3    |  |  |  |  |
| PROJECT NO: 1160.068 | SHEET: L-2     |          |                      |      |  |  |  |  |
| DESIGNER: W.A.       | ENGINEER: C.S. |          |                      |      |  |  |  |  |