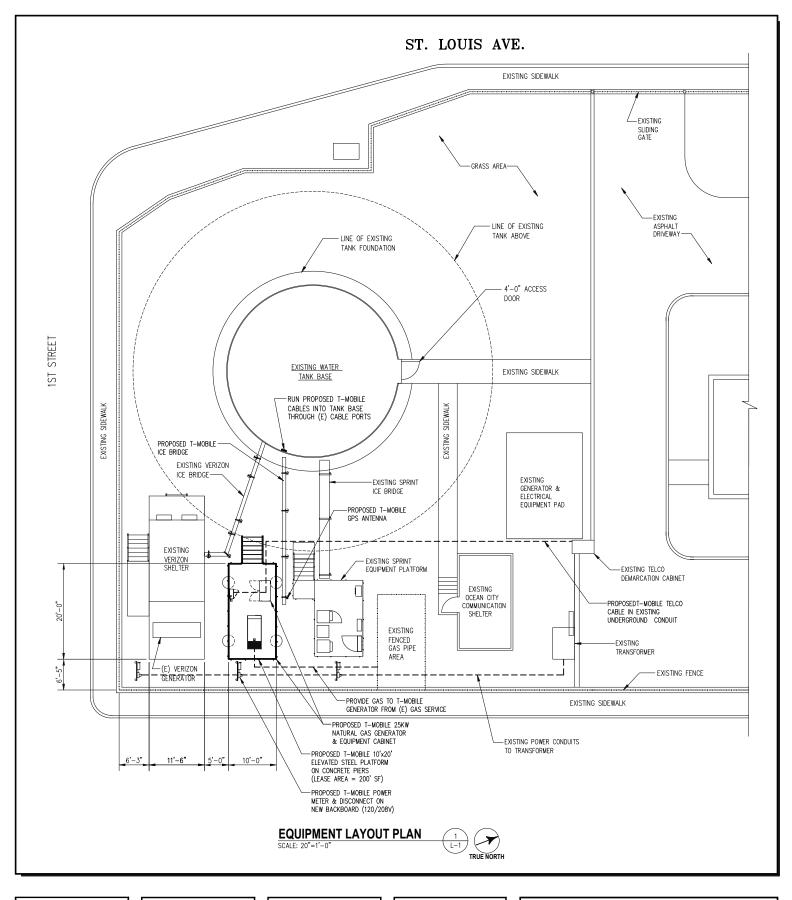

12050 BALTIMORE AVE
BELTSVILLE, MD 20705

PHONE: (240) 264-8600

7SAL131A OCEAN CITY WATER TANK 101 ST. LOUIS AVE OCEAN CITY, MD 21842

| LEASE EXHIBIT A-1        |                |          |                      |      |  |  |  |  |
|--------------------------|----------------|----------|----------------------|------|--|--|--|--|
| TITLE:                   |                | DATE     | DESCRIPTION          | REV. |  |  |  |  |
|                          |                | 10-09-18 | LEASE EXHIBIT REVIEW | Α    |  |  |  |  |
| EQUIPMENT<br>LAYOUT PLAN |                | 10-11-18 | UPDATE PER NEW RFDS  | В    |  |  |  |  |
|                          |                | 10-29-18 | ANTENNA LOCATION     | 1    |  |  |  |  |
|                          |                | 11-06-18 | OWNER COMMENTS       | 2    |  |  |  |  |
|                          |                | 11-12-18 | ADDITIONAL COMMENTS  | 3    |  |  |  |  |
| PROJECT NO: 1160.068     | SHEET: L-1     |          |                      |      |  |  |  |  |
| DESIGNER: W.A.           | ENGINEER: C.S. |          |                      |      |  |  |  |  |