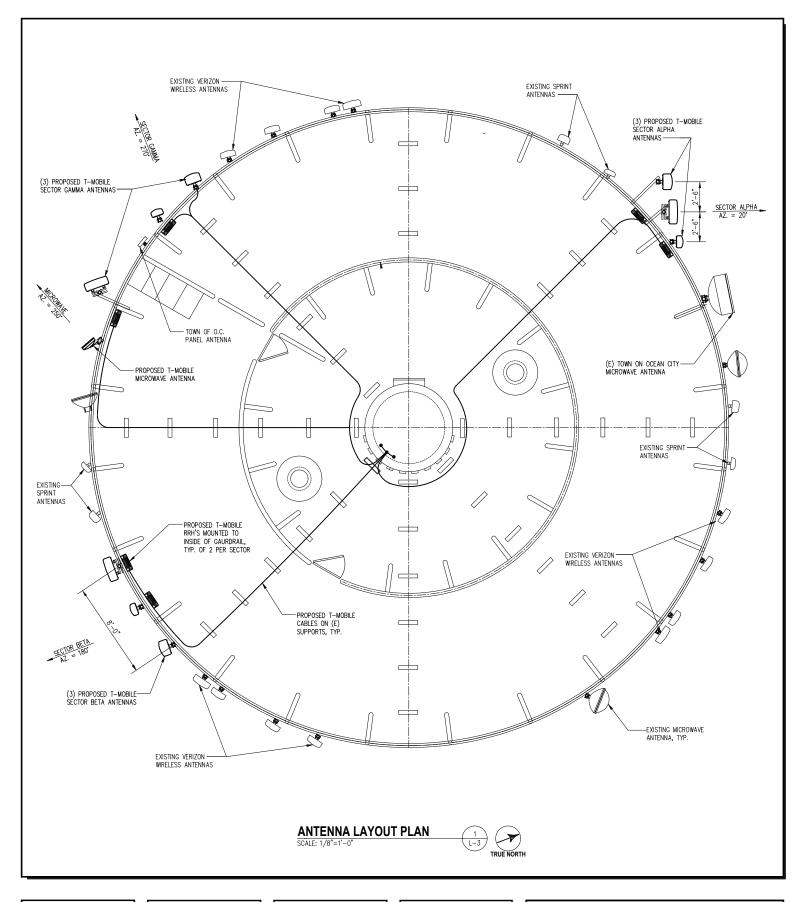

PHONE: (240) 264-8600

7SAL131A OCEAN CITY WATER TANK 101 ST. LOUIS AVE OCEAN CITY, MD 21842

| LEASE EXHIBIT A-3      |                |          |                      |      |  |  |  |  |
|------------------------|----------------|----------|----------------------|------|--|--|--|--|
| TITLE:                 |                | DATE     | DESCRIPTION          | REV. |  |  |  |  |
|                        |                | 10-09-18 | LEASE EXHIBIT REVIEW | Α    |  |  |  |  |
| ANTENNA<br>LAYOUT PLAN |                | 10-11-18 | UPDATE PER NEW RFDS  | В    |  |  |  |  |
|                        |                | 10-29-18 | ANTENNA LOCATION     | 1    |  |  |  |  |
|                        |                | 11-06-18 | OWNER COMMENTS       | 2    |  |  |  |  |
|                        |                | 11-12-18 | ADDITIONAL COMMENTS  | 3    |  |  |  |  |
| PROJECT NO: 1160.068   | SHEET: L-3     |          |                      |      |  |  |  |  |
| DESIGNER: W.A.         | ENGINEER: C.S. |          |                      |      |  |  |  |  |