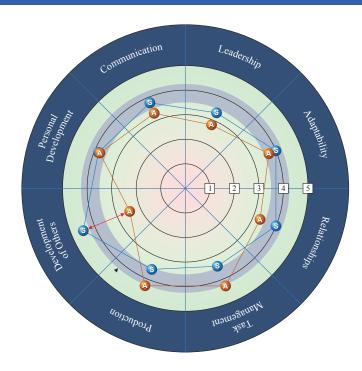

program for developing specific leadership skills based on that feedback. This process highlights a manager's job performance in eight Universal Management Competencies: communication, leadership, adaptability, relationships, task management, production, development of others, and personal development.

#### CheckPoint 360°™

The CheckPoint 360°™ is the foundational survey used to:

- Gather perceptions of the manager's leadership capabilities, and a reference group of bosses, peers, and direct reports, with the ability to collect comments on each competency being measured.
- Enable a complete understanding of the manager's capabilities across eight universal management competencies and 18 key skill sets.
- Provide insight into each skill set through a robust set of reports, including a detailed development plan for the individual and coaching and management considerations for those who supervise the manager.
- Give senior leadership an overview of talents, gaps, and focus areas for the organization.

# What's the next step?

Please contact your authorized Profiles International business partner for a complimentary demonstration.

| MEASURES              | 18 supporting Skill Sets  Eight Management and Leadership Competencies:  Communication Relationships Leadership Production Adaptability Development of others Task management Personal development                                                                                                                                                                                                                        |
|-----------------------|---------------------------------------------------------------------------------------------------------------------------------------------------------------------------------------------------------------------------------------------------------------------------------------------------------------------------------------------------------------------------------------------------------------------------|
| THE PROCESS           | Using a survey  The manager completes a self-evaluation  Up to three bosses rate the manager  Up to three different respondent groups rate the manager  All survey information provided by the respondent groups (everyone except the manager and bosses' rating) is completely confidential                                                                                                                              |
| TIME TO TAKE          | 15 minutes for each participant                                                                                                                                                                                                                                                                                                                                                                                           |
| REPORTS               | <ol> <li>Individual Feedback Report – speaks to the manager</li> <li>Comparison Report – compares two different surveys and speaks to the manager</li> <li>Management Report – speaks to the boss</li> <li>Management Comparison Report – compares two different surveys and speaks to the boss</li> <li>Executive Overview – combines 3+ surveys of the same time period and speaks to the C-Suite Executives</li> </ol> |
| VALIDATION<br>STUDIES | Yes                                                                                                                                                                                                                                                                                                                                                                                                                       |
| ADMINISTRATION        | Internet                                                                                                                                                                                                                                                                                                                                                                                                                  |
| SCORING               | Internet                                                                                                                                                                                                                                                                                                                                                                                                                  |
| REPORT<br>GENERATION  | Internet                                                                                                                                                                                                                                                                                                                                                                                                                  |