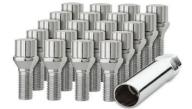

## Spline Lug Nuts & Bolts

|                           | 4 Lug   | 5 Lug   | 6 Lug   | 8 Lug   |
|---------------------------|---------|---------|---------|---------|
| Spline Open or Closed Kit |         |         |         |         |
| 12x1.25"                  | \$25.00 | \$25.00 | \$25.00 | \$30.00 |
| 12x1.5"                   | \$25.00 | \$25.00 | \$25.00 | \$30.00 |
| 12x1.75"                  | \$25.00 | \$25.00 | \$25.00 | \$30.00 |
| 14x1.5"                   | \$25.00 | \$25.00 | \$25.00 | \$30.00 |
| 7/16"                     | \$25.00 | \$25.00 | \$25.00 | \$30.00 |
| 9/16"                     | \$25.00 | \$25.00 | \$25.00 | \$30.00 |
| 1/2"                      | \$25.00 | \$25.00 | \$25.00 | \$30.00 |
| 14x2"                     | \$25.00 | \$25.00 | \$25.00 | \$30.00 |
| Spline Lug Bolts          |         |         |         |         |
| 12x1.25"                  | N/A     | \$30.00 | N/A     | N/A     |
| 12x1.5"                   | N/A     | \$30.00 | N/A     | N/A     |
| 14x1.25"                  | N/A     | \$30.00 | N/A     | N/A     |
| 14x1.5"                   | N/A     | \$30.00 | N/A     | N/A     |