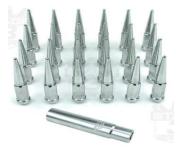

## Spike Lug Nuts

|               | Price   | QTY |
|---------------|---------|-----|
| 6 Lug Kits    |         |     |
| 14x1.5 Chrome | \$65.00 | 5   |
| 14x1.5 Black  | \$65.00 | 5   |
| 14x2 Chrome   | \$65.00 | 1   |
| 14x2 Black    | \$65.00 | 0   |
| 8 Lug Kit     |         |     |
| 14x1.5 Chrome | \$85.00 | 0   |
| 14x1.5 Black  | \$85.00 | 5   |