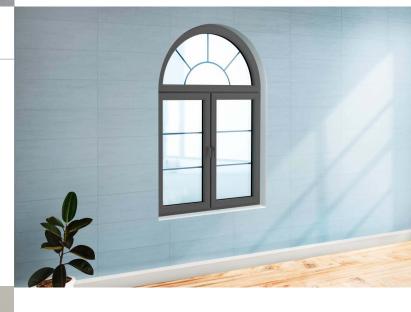

DIMORE's premium window systems allows for a variety of window styles. This, combined with DIMORE's proven reliability, makes it the profile of choice for residential new builds and retro-fit projects. Featuring fixed panes, top opening fanlights and side opening lights, casement windows can be combined to create an almost limitless range of styles, whilst providing the benefit of noise reduction, low maintenance, safety and security and energy efficiency.

## FRENCH WINDOW

If you're looking for a timeless and elegant window that will let natural light stream into your home, then a French window could be a great option. DIMORE's French windows are truly one-of-a-kind. These windows can be single or double opening ones and are hinged at the side. Typically, these windows are provided with a handle on the inside giving you an additional security feature to your home. French windows can be designed and built with a single plain glass section, Georgian bars can give them a more classic appearance.