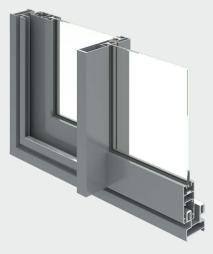

# Vistaslim

SLIDING WINDOW AND DOOR

Vistaslim system is an excellent alternative for those places in a home where windows would be welcomed for increased sunlight and airflow. This system is being designed in compliance with the Indian building regulations and weather conditions to satisfy the aesthetic desire of all classes. This system's prominent characteristics and engineering make it the epitome of performance, durability, and elegance.

| 2 Track Width        | ▶ 90mm                                 |
|----------------------|----------------------------------------|
| 3 Track Width        | ▶ 140mm                                |
| Interlock Width      | ▶ 25mm                                 |
| Locking Type         | ▶ Single & Multipoint Lock with Handle |
| Corner Details       | ▶ 45 Degree Assembly                   |
| Wall Thickness       | ▶ 1.5mm to 2.2 mm                      |
| SGU Glass Range      | ▶ 6mm To 12mm                          |
| DGU Glass Range      | ▶ 18mm To 24mm                         |
| Window Height (Max.) | ▶ 3000mm                               |
| Window Width (Max.)  | ▶ 1800mm                               |
| Roller Capacity      | ▶ 80Kg to 350Kg                        |
|                      |                                        |