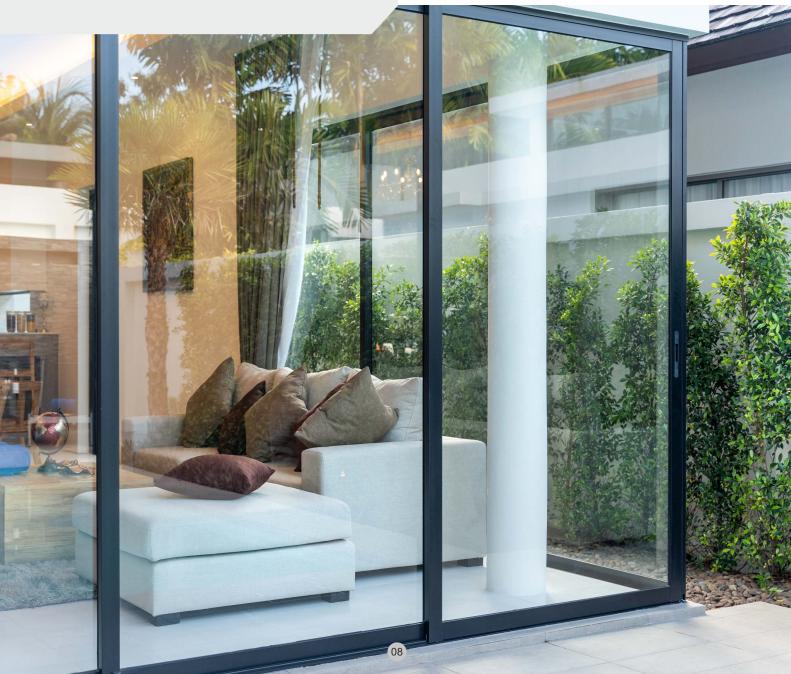

# Elegante SLIDING DOOR

Elegante, the elegant interlock sliding door system combines fantastic performance and incredible beauty with minimal to no maintenance throughout its extended service life. The slim interlock provides an appearance of no boundaries between indoors and outdoor and transforms the space into a magnificent property.

| 2 Track Width        | ▶ 117mm                    |
|----------------------|----------------------------|
| 3 Track Width        | ▶ 175mm                    |
| Interlock Width      | > 33mm x 55mm , 33 x 120mm |
| Locking Type         | Multipoint Locking         |
| Frame Assembly       | ▶ 45 Degree Assembly       |
| Shutter Assembly     | ▶ 90 Degree Assembly       |
| SGU Glass Range      | ▶ 6mm To 12mm              |
| DGU Glass Range      | ▶ 18mm To 34mm             |
| Wall Thickness       | ▶ 1.8mm                    |
| Window Height (Max.) | ▶ 3500mm                   |
| Window Width (Max.)  | ▶ 2000mm                   |
| Roller Capacity      | ▶ 120Kg to 450Kg           |
|                      |                            |