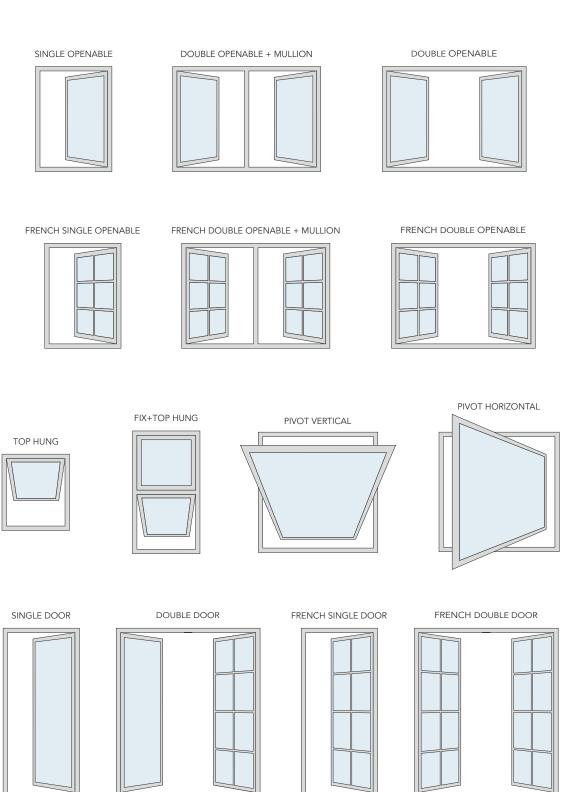

## FIX WINDOW

There are areas of your home that may not need an actual opening window. These areas may be perfect for letting in light or exposing a stunning view. You can have fixed pane windows installed anywhere on the outer envelopes of your house where there is view or natural surroundings. You can even have large fixed panes installed for indoor dividers between rooms. This way, you can make your home feel lighter by using more glass.

## SIDE HUNG WINDOW

Side-Hung windows have a hinge on one side and open outwards (casement) or inwards, like a door. This allows maximum ventilation into the home where airflow is desired. Inward opening windows are also effortless to clean on both sides. Its simple design makes the side hung. This easy-to-open design makes casement windows ideal for tough-to-reach places, such as over a kitchen sink or bathfulb.

## PIVOT WINDOW

A pivot window is essentially an ordinary casement window with another opening mechanism. Here, the casement - the movable part featuring the glazing - is not side-hung on hinges like a door..Our aluminum pivot windows feature an innovative and unique design that allows you to rotate the window sash on a 180° basis either horizontally or vertically from hinges mounted in the centre of the frame. This versatility makes the pivot window ideal for a variety of markets; from residential, education and healthcare to more commercial applications such as office blocks.

# TILT & TURN WINDOW

The turn-tilt window has a tilt and turns, two different opening functions. It can be opened fully like a casement window (inwards) or they can be tilted from the bottom so that the top of the window is angled into the room, giving a smaller opening for ventilation. The tilted opening also has the added benefit of increased security and safety as no one can fit through the gap and Turn inward providing a wide opening for emergency egress,. Therefore, turn-tilt windows can often be used in multi-story buildings, as a tilted window prevents fall accidents and facilitates cleaning.

## PARALLEL (POP-UP) WINDOW

Aluminum parallel windows are a refreshing option for architects and specifiers looking to create impact and maximize performance. Opening along all four sides to a consistent dimension, our parallel window offers the best possible ventilation, with increased performance almost double that of a traditional casement window. Effective ventilation around the whole perimeter of the window - can achieve approximately twice the natural ventilation of an equivalent sized top hung window\*

## TOP-HUNG WINDOW

Top Hung windows are another standard design targeted for the residential market. The frame is attached to the casement via a hinge on the top side of the casement, which allows the window to swing open outward and can be stopped at a position through high-quality steel friction stays. With the availability in a variety of colors, DimoreTop Hung Windows can be comfortably adapted in hotels, hospitals, and multi-story buildings.

## FRENCH WINDOW

If you're looking for a timeless and elegant window that will let natural light stream into your home, then a French window could be a great option. DIMORE's French windows are truly one-of-a-kind. These windows can be single or double opening ones and are hinged at the side. Typically, these windows are provided with a handle on the inside giving you an additional security feature to your home. French windows can be designed and built with a single plain glass section, Georgian bars can give them a more classic appearance.

# SINGLE DOOR

Our single doors are frequently installed in storefronts, offices, and apartment buildings. There is also a selection of low thresholds that comply with part of the building regulations for easily disabled access doors. Aluminum door are most environmental friendly in comparison of wooden door. They have long life have no effect of rust, corrosion and termite effect. Clean easily simply by dusting and washing. They have less maintenance cost. Aluminum doors are good choice for commercial building and offices.

## FRENCH DOOR

There is a particular image that comes to your mind, whenever you think of French doors. Among other things, what you envision is a large glass pane that is sectioned into several smaller panels to give it a different but elegant look. These smaller panels are usually called as Georgian bars. There is much more to a French door that merely serving as an entry or exit point. In fact, these doors give you an opportunity to allow natural light to pass through your place and add sheer beauty to the whole area!