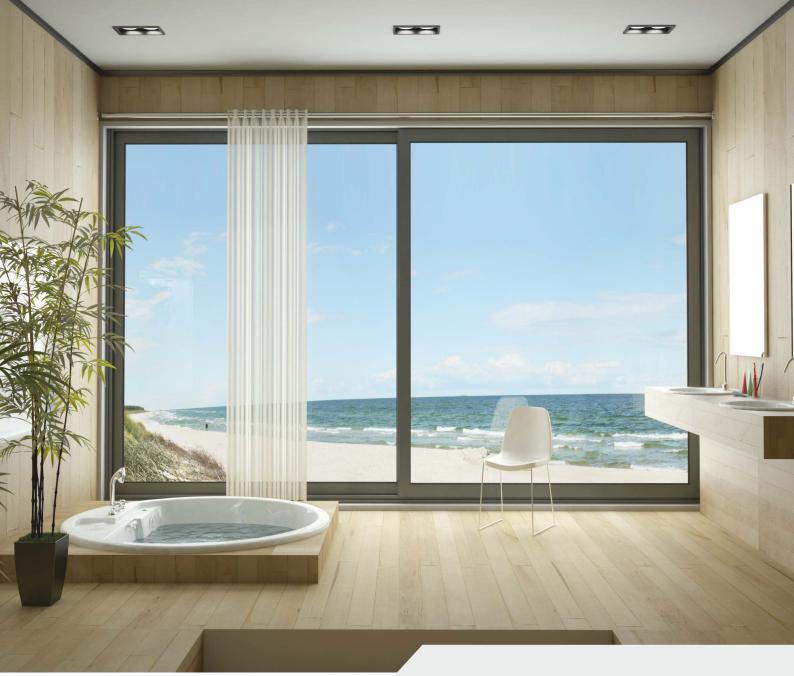

# **Panaroma**

SLIDING DOOR

Our luxury aluminium Panaroma sliding doors provide an alternative to traditional sliding doors, delivering a panoramic view and transforming the look and feel of your entire home. The flexibility of the Panorama system is so high that it provides architects freedom of choice in terms of height and width and converts their imagination into reality. It is an absolute delight to designers, architects and clients alike, as it's the ultimate selection for indoor/ outdoor assimilation. These aluminium windows sit harmoniously side by side with an extremely slender vertical frame of only 22mm between the glass panels.

# SEAMLESS CORNER WINDOW

With the corner slider door range from Dimore, you'll be able to turn your little nooks and alcoves into beautiful balconies and exciting garden spaces. These corner slider doors look great in modern rooms and let in as much natural light as possible, making them even more appealing. With no corner mullion, seamless views are achieved, highlighting spectacular vistas at every corner.