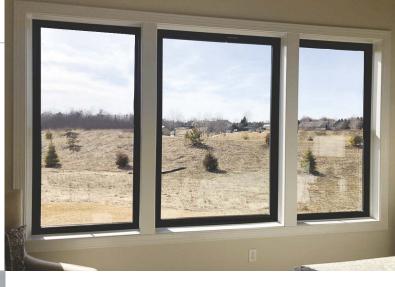

## FRENCH WINDOW

If you're looking for a timeless and elegant window that will let natural light stream into your home, then a French window could be a great option. DIMORE's French windows are truly one-of-a-kind. These windows can be single or double opening ones and are hinged at the side. Typically, these windows are provided with a handle on the inside giving you an additional security feature to your home. French windows can be designed and built with a single plain glass section, Georgian bars can give them a more classic appearance.