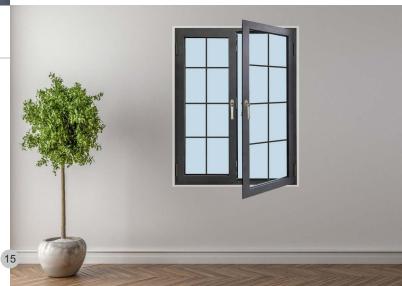

# Signature CASEMENT WIDNOW & DOOR

Signature casement door and windows is exclusively designed for bigger door openings and is compatible to fit safety glass. It can be used for your commercial or residential projects come in many different opening styles. This advanced heavyduty window comes in top hung, side hung, reversible and even parallel opening options.