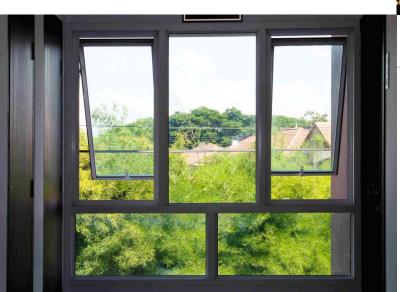

## TOP-HUNG WINDOW

Top Hung windows are another standard design targeted for the residential market. The frame is attached to the casement via a hinge on the top side of the casement, which allows the window to swing open outward and can be stopped at a position through high-quality steel friction stays. With the availability in a variety of colors, DimoreTop Hung Windows can be comfortably adapted in hotels, hospitals, and multi-story buildings.