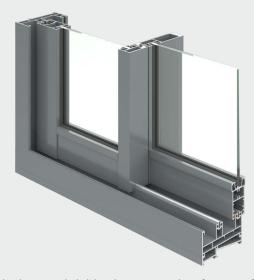

# Vistaslim

SLIDING WINDOW AND DOOR

Vistaslim system is an excellent alternative for those places in a home where windows would be welcomed for increased sunlight and airflow. This system is being designed in compliance with the Indian building regulations and weather conditions to satisfy the aesthetic desire of all classes. This system's prominent characteristics and engineering make it the epitome of performance, durability, and elegance.

| 2 Track Width        | ▶ 90mm                                 |
|----------------------|----------------------------------------|
| 3 Track Width        | ▶ 140mm                                |
| Interlock Width      | ▶ 25mm                                 |
| Locking Type         | ▶ Single & Multipoint Lock with Handle |
| Corner Details       | ▶ 45 Degree Assembly                   |
| Wall Thickness       | ▶ 1.5mm to 2.2 mm                      |
| SGU Glass Range      | ▶ 6mm To 12mm                          |
| DGU Glass Range      | ▶ 18mm To 24mm                         |
| Window Height (Max.) | ▶ 3000mm                               |
| Window Width (Max.)  | ▶ 1800mm                               |
| Roller Capacity      | ▶ 80Kg to 350Kg                        |
|                      |                                        |