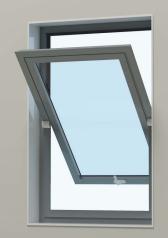

## TOP-HUNG WINDOW

Top Hung windows are another standard design targeted for the residential market. The frame is attached to the casement via a hinge on the top side of the casement, which allows the window to swing open outward and can be stopped at a position through high-quality steel friction stays. With the availability in a variety of colors, DimoreTop Hung Windows can be comfortably adapted in hotels, hospitals, and multi-story buildings.