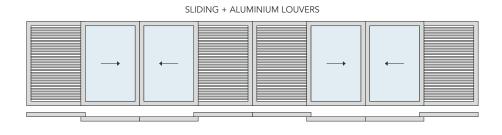

# **Aluminum louvers**

TIMELESS ARCHITECTURAL CONSTRUCTION

Louvre windows are considerably easier to clean than other windows because they tilt 180 degree so you can easily clean both sides of Slats.

Adjustable slats will help to control direct air flow. You can angle the slats from fully closed to fully open and virtually any angle in between. You can actually tilt the slats upward. This allows you to direct cool air towards the ceiling. Louvre windows are versatile because they can fit into whatever interior design your home might have.

## **Features**

**Complete Sun Protection** 

Insets & Bug Free

Maximum Natural Air flow