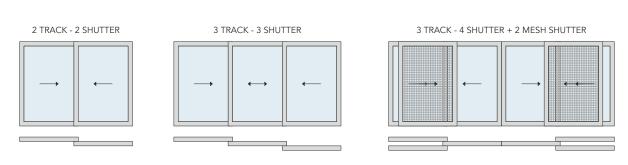

# Elegante SLIDING DOOR

Elegante, the elegant interlock sliding door system combines fantastic performance and incredible beauty with minimal to no maintenance throughout its extended service life. The slim interlock provides an appearance of no boundaries between indoors and outdoor and transforms the space into a magnificent property.

# **Panaroma**

SLIDING DOOR

Our luxury aluminium Panaroma sliding doors provide an alternative to traditional sliding doors, delivering a panoramic view and transforming the look and feel of your entire home. The flexibility of the Panorama system is so high that it provides architects freedom of choice in terms of height and width and converts their imagination into reality. It is an absolute delight to designers, architects and clients alike, as it's the ultimate selection for indoor/ outdoor assimilation. These aluminium windows sit harmoniously side by side with an extremely slender vertical frame of only 22mm between the glass panels.

# Bi-Fold

FOLDING DOOR

Bi-fold systems are the best way to open up your home and bring it closer to nature. We have designed and built aluminium Bi-fold doors that are known for their durability, design, and performance. Ideal for all types of residential property as well as commercial buildings. Our expertly-crafted doors come in all manner of opening options and configurations. Using slim aluminium profiles with reduced sight lines, you get modern looking doors to meet all manner of your requirements. Our bi-fold system expand your living area by opening of doors and folding on the walls aside. It takes up the least amount of space by folding over on itself. With this, you can make a panoramic opening that doesn't obstruct your view.