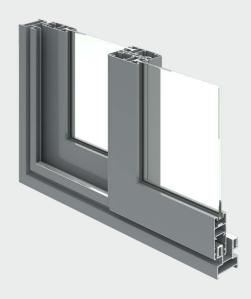

# Duraslim

SLIDING WINDOW

The Duraslim system, which features the slimmest interlock design available, is excellent for residential projects that require space efficiency while still providing simplicity and a slim design. A great choice for residential homes, villas, and apartment flats, giving spectacular and functional results.

| 2 Track Width        | ▶ 50mm                                 |
|----------------------|----------------------------------------|
| 3 Track Width        | ▶ 100mm                                |
| Interlock Width      | ▶ 25mm                                 |
| Locking Type         | ▶ Single & Multipoint Lock with Handle |
| Corner Details       | ▶ 45 Degree Assembly                   |
| Wall Thickness       | ▶ 1.5mm                                |
| SGU Glass Range      | ▶ 5mm, 6mm, 8mm                        |
| DGU Glass Range      | ▶ 20mm                                 |
| Window Height (Max.) | ▶ 2440mm                               |
| Window Width (Max.)  | ▶ 1000mm                               |
| Roller Capacity      | ▶ 80Kg to 250Kg                        |
|                      |                                        |