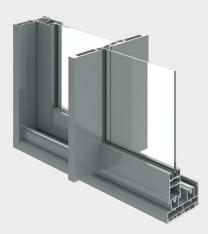

# Duraslim

SLIDING WINDOW

The Duraslim system, which features the slimmest interlock design available, is excellent for residential projects that require space efficiency while still providing simplicity and a slim design. A great choice for residential homes, villas, and apartment flats, giving spectacular and functional results.

| 2 Track Width        | ▶ 50mm                                 |
|----------------------|----------------------------------------|
| 3 Track Width        | ▶ 100mm                                |
| Interlock Width      | ▶ 25mm                                 |
| Locking Type         | ▶ Single & Multipoint Lock with Handle |
| Corner Details       | ▶ 45 Degree Assembly                   |
| Wall Thickness       | ▶ 1.5mm                                |
| SGU Glass Range      | ▶ 5mm, 6mm, 8mm                        |
| DGU Glass Range      | ▶ 20mm                                 |
| Window Height (Max.) | ▶ 2440mm                               |
| Window Width (Max.)  | ▶ 1000mm                               |
| Roller Capacity      | ▶ 80Kg to 250Kg                        |
|                      |                                        |