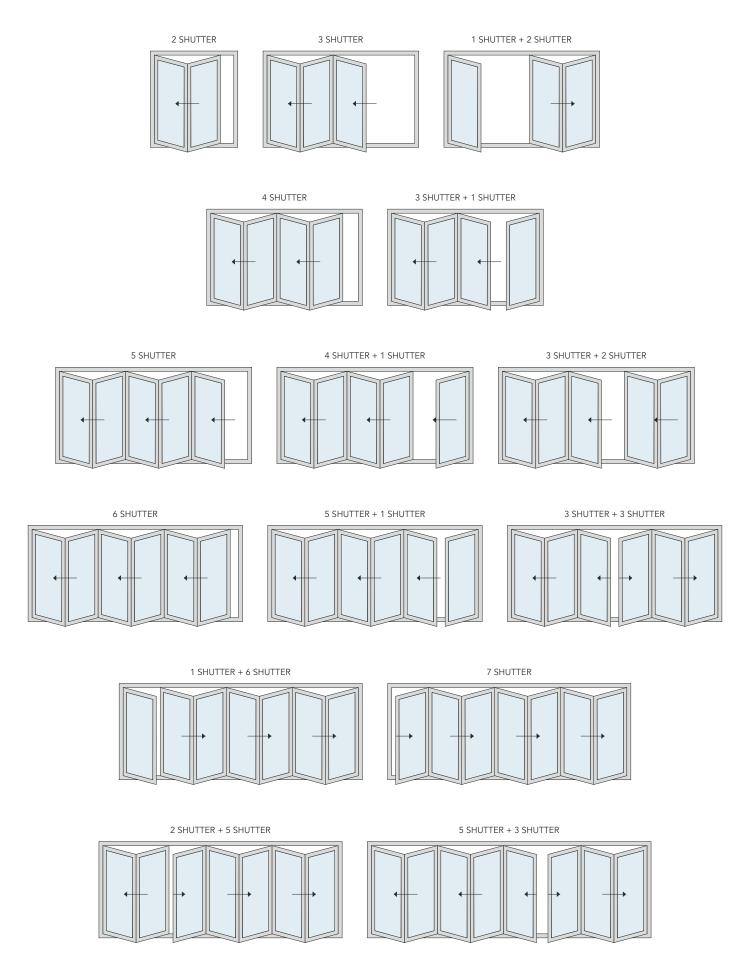

# Bi-Fold

FOLDING DOOR

Bi-fold systems are the best way to open up your home and bring it closer to nature. We have designed and built aluminium Bi-fold doors that are known for their durability, design, and performance. Ideal for all types of residential property as well as commercial buildings. Our expertly-crafted doors come in all manner of opening options and configurations. Using slim aluminium profiles with reduced sight lines, you get modern looking doors to meet all manner of your requirements. Our bi-fold system expand your living area by opening of doors and folding on the walls aside. It takes up the least amount of space by folding over on itself. With this, you can make a panoramic opening that doesn't obstruct your view.