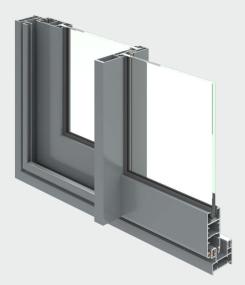

# **Curtain Wall**

FOR EXTERIOR WALL

A curtain wall is defined as thin, usually aluminum-framed wall, containing in-fills of glass, metal panels, or thin stone. The framing is attached to the building structure and does not carry the floor or roof loads of the building.