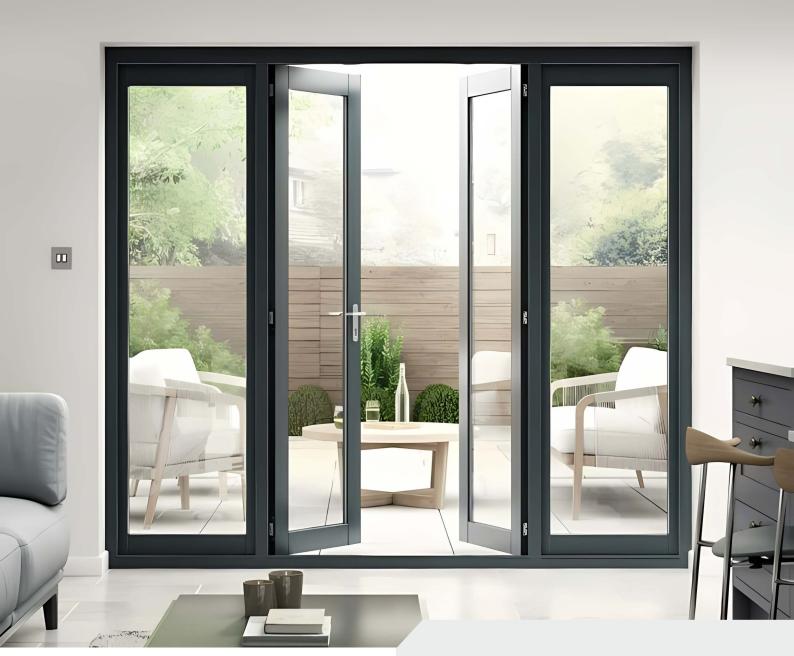

# Bi-Fold

FOLDING DOOR

Bi-fold systems are the best way to open up your home and bring it closer to nature. We have designed and built aluminium Bi-fold doors that are known for their durability, design, and performance. Ideal for all types of residential property as well as commercial buildings. Our expertly-crafted doors come in all manner of opening options and configurations. Using slim aluminium profiles with reduced sight lines, you get modern looking doors to meet all manner of your requirements. Our bi-fold system expand your living area by opening of doors and folding on the walls aside. It takes up the least amount of space by folding over on itself. With this, you can make a panoramic opening that doesn't obstruct your view.