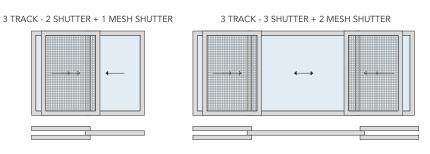

## **Pleated Mesh**

INSECT PROTECTION SYSTEM

The pleated mosquito net is an effective mosquito net for windows in order to keep your home or office environment free of insects. When you are looking for an insect screen, which can keep away mosquitoes, bees, ants, cockroaches, lizards, and other pests from entering your house, ask for pleated mosquito nets for windows.

They stop at any required location point and the screen can be stored away in the protective housing when not in use, which keeps mesh for windows clean and safe from potential damage.

### Size

| Maximum Wide   | ▶ 10 Feet |
|----------------|-----------|
| Maximum Height | ▶ 12 Feet |

## **Features**

Stop mosquitoes and other insects from entering

Design for Vertical & Horizontal Formats.

Magnetic Locking System

5 Year Replacement Warranty

**Automation Possible** 

Child Safe Mesh