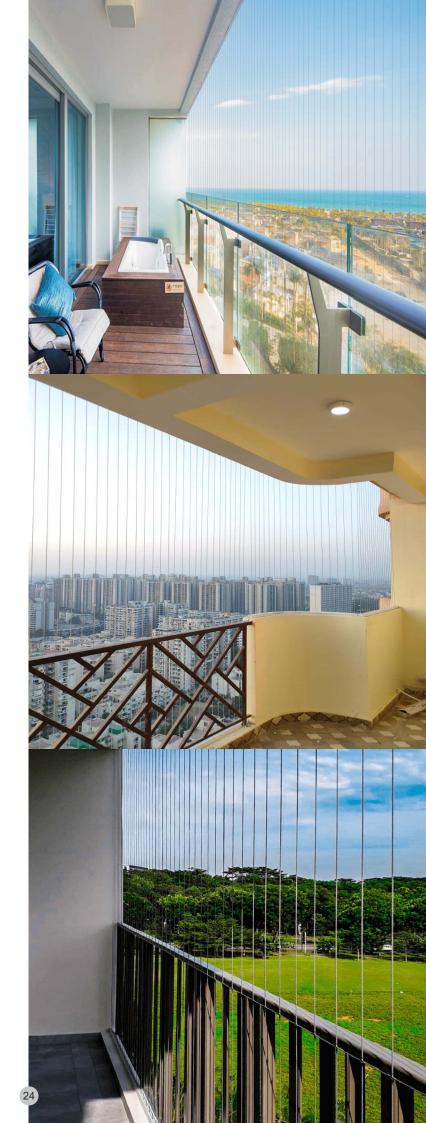

# Invisible Grill

COMBINE SAFETY, SECURITY & BEAUTY

# Premium Quality And Safe Invisible Grill

Invisible grills are the modern replacement for traditional metal and aluminium grills. While invisible grills greatly surpass the sturdiness and safety provided by traditional grills, they are a lot more state of the art and provide a beautiful unblocked view. Thay are an apex amalgamation of aesthetics and safety.