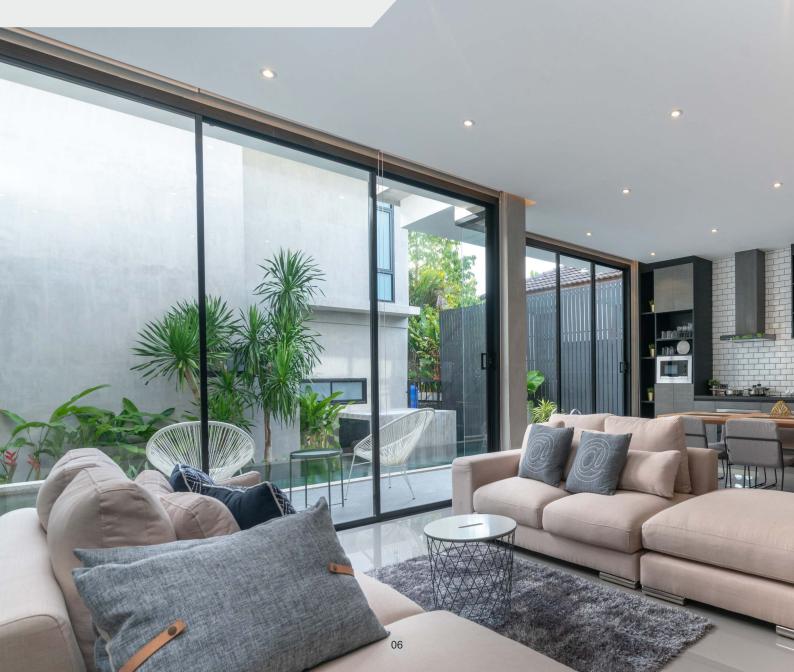

# **Panaroma**

SLIDING DOOR

Our luxury aluminium Panaroma sliding doors provide an alternative to traditional sliding doors, delivering a panoramic view and transforming the look and feel of your entire home. The flexibility of the Panorama system is so high that it provides architects freedom of choice in terms of height and width and converts their imagination into reality. It is an absolute delight to designers, architects and clients alike, as it's the ultimate selection for indoor/ outdoor assimilation. These aluminium windows sit harmoniously side by side with an extremely slender vertical frame of only 22mm between the glass panels.

# SEAMLESS CORNER WINDOW

With the corner slider door range from Dimore, you'll be able to turn your little nooks and alcoves into beautiful balconies and exciting garden spaces. These corner slider doors look great in modern rooms and let in as much natural light as possible, making them even more appealing. With no corner mullion, seamless views are achieved, highlighting spectacular vistas at every corner.