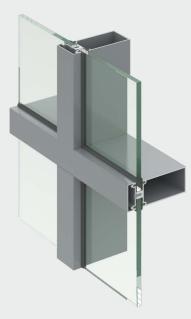

# **Curtain Wall**

FOR EXTERIOR WALL

A curtain wall is defined as thin, usually aluminum-framed wall, containing in-fills of glass, metal panels, or thin stone. The framing is attached to the building structure and does not carry the floor or roof loads of the building.