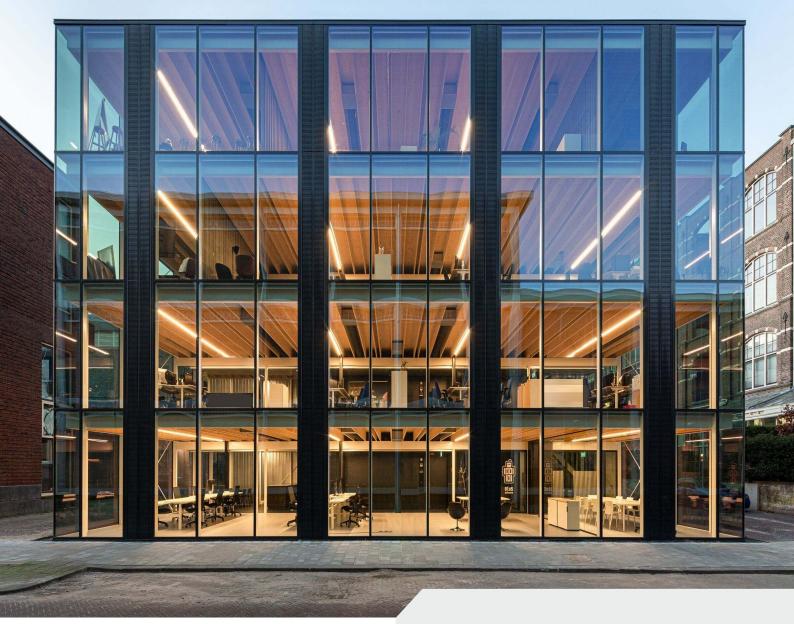

# **Curtain Wall**

FOR EXTERIOR WALL

A curtain wall is defined as thin, usually aluminum-framed wall, containing in-fills of glass, metal panels, or thin stone. The framing is attached to the building structure and does not carry the floor or roof loads of the building.