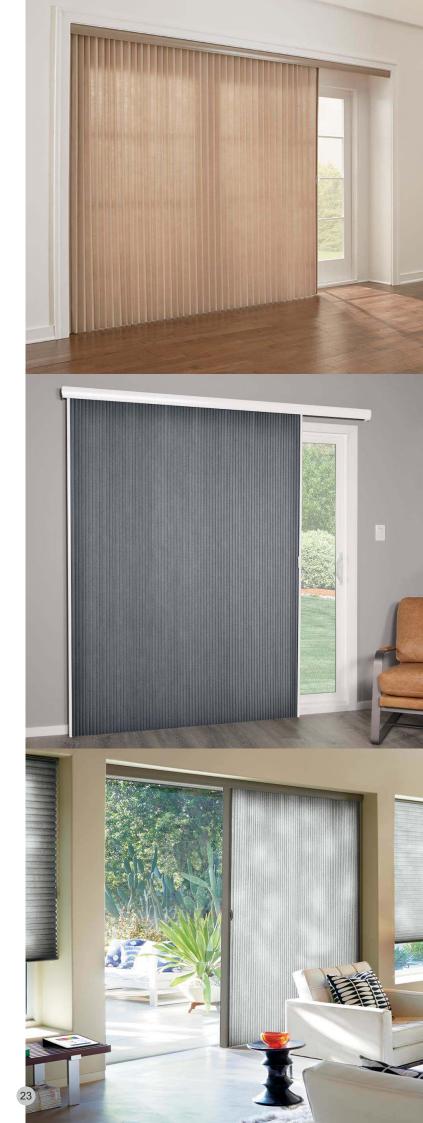

# Honeycomb Blinds BLACKOUT CURTAINS

## Go curtainless with our exclusive honeycomb blinds

The shades are made of multiple cells that trap cold air, insulating the room from heat loss in the winter (and heat gain in the summer.) They can help your company minimize draftiness and reduce its heating bill, providing a smart investment that will more than pay for itself over time.

The number and size of the fabric cell of Honeycomb Blinds does block out noise. However, mostly the added noise reduction comes from their honeycomb shape, which traps noise coming through your windows and stops a majority of it coming into your home, just as it does with air.

## **Features**

Light filtering ability

Light blocking ability

**Energy efficient** 

Cost savings

Notice reduction

Permanent magnetic locking

Option in horizonatal and vertical