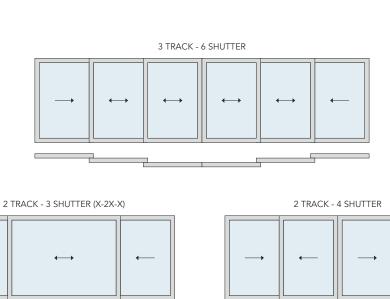

# **Panaroma**

SLIDING DOOR

Our luxury aluminium Panaroma sliding doors provide an alternative to traditional sliding doors, delivering a panoramic view and transforming the look and feel of your entire home. The flexibility of the Panorama system is so high that it provides architects freedom of choice in terms of height and width and converts their imagination into reality. It is an absolute delight to designers, architects and clients alike, as it's the ultimate selection for indoor/ outdoor assimilation. These aluminium windows sit harmoniously side by side with an extremely slender vertical frame of only 22mm between the glass panels.

# Bi-Fold

FOLDING DOOR

Bi-fold systems are the best way to open up your home and bring it closer to nature. We have designed and built aluminium Bi-fold doors that are known for their durability, design, and performance. Ideal for all types of residential property as well as commercial buildings. Our expertly-crafted doors come in all manner of opening options and configurations. Using slim aluminium profiles with reduced sight lines, you get modern looking doors to meet all manner of your requirements. Our bi-fold system expand your living area by opening of doors and folding on the walls aside. It takes up the least amount of space by folding over on itself. With this, you can make a panoramic opening that doesn't obstruct your view.