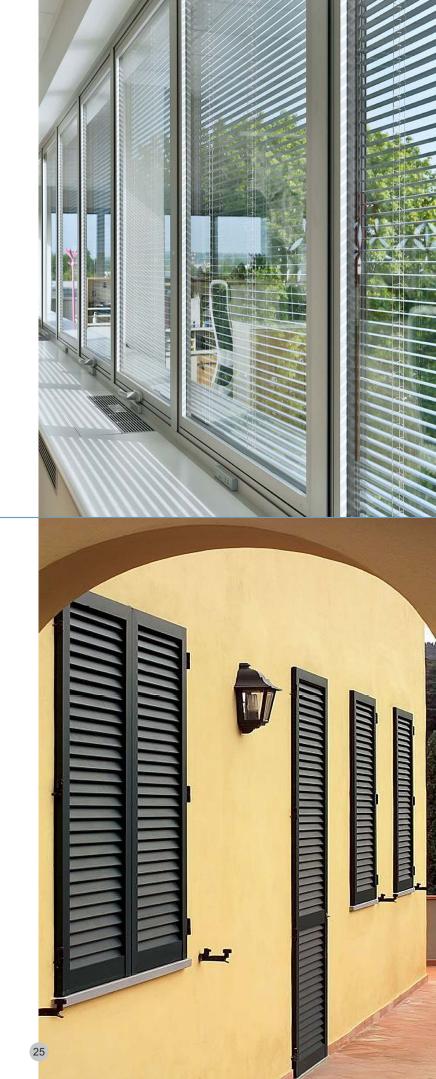

## Venetian Blinds

**INTEGRATED BLINDS** 

Integrated blinds. Being encapsulated within the double glass unit of the window, this unconventional system offers outstanding thermal insulation & protection from solar radiation by significantly reducing the amount of heat coming through the windows. Due to the transparency of glass, use of normal double glass units is often not enough to guarantee optimised solar protection. Whereas, these blinds help reduce heat transmission significantly & are suitable for all types of window frames. The movement of the blind, for manual or motorised systems, does not compromise the insulating properties of the double glazing unit.

### **Features**

Complete Sun Protection

Thermal Insulated

**Automation Possible** 

# **Aluminum louvers**

TIMELESS ARCHITECTURAL CONSTRUCTION

Louvre windows are considerably easier to clean than other windows because they tilt 180 degree so you can easily clean both sides of Slats.

Adjustable slats will help to control direct air flow. You can angle the slats from fully closed to fully open and virtually any angle in between. You can actually tilt the slats upward. This allows you to direct cool air towards the ceiling. Louvre windows are versatile because they can fit into whatever interior design your home might have.

## **Features**

**Complete Sun Protection** 

Insets & Bug Free

Maximum Natural Air flow