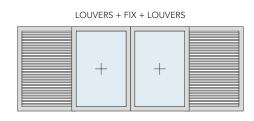

# **Aluminum louvers**

TIMELESS ARCHITECTURAL CONSTRUCTION

Louvre windows are considerably easier to clean than other windows because they tilt 180 degree so you can easily clean both sides of Slats.

Adjustable slats will help to control direct air flow. You can angle the slats from fully closed to fully open and virtually any angle in between. You can actually tilt the slats upward. This allows you to direct cool air towards the ceiling. Louvre windows are versatile because they can fit into whatever interior design your home might have.