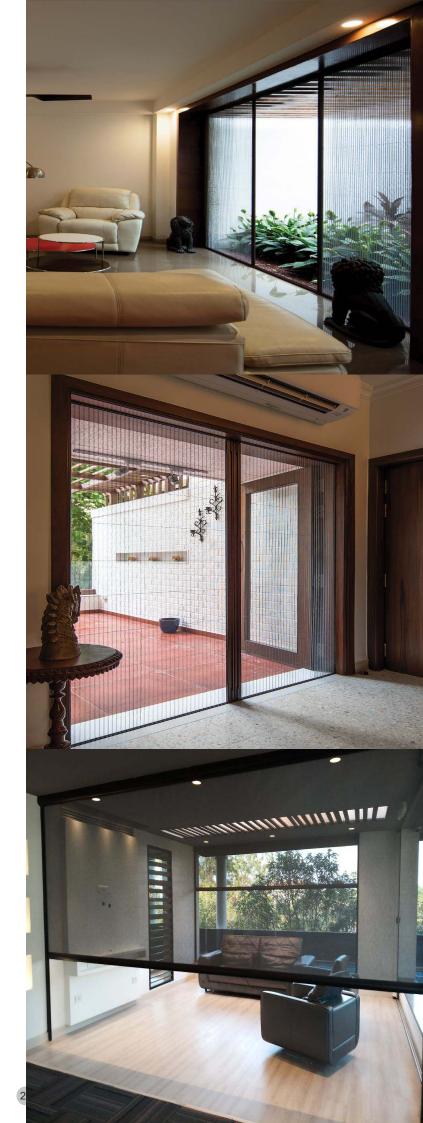

## **Pleated Mesh**

INSECT PROTECTION SYSTEM

The pleated mosquito net is an effective mosquito net for windows in order to keep your home or office environment free of insects. When you are looking for an insect screen, which can keep away mosquitoes, bees, ants, cockroaches, lizards, and other pests from entering your house, ask for pleated mosquito nets for windows.

They stop at any required location point and the screen can be stored away in the protective housing when not in use, which keeps mesh for windows clean and safe from potential damage.