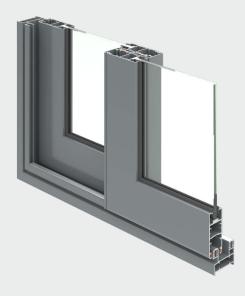

# Duraslim

SLIDING WINDOW

The Duraslim system, which features the slimmest interlock design available, is excellent for residential projects that require space efficiency while still providing simplicity and a slim design. A great choice for residential homes, villas, and apartment flats, giving spectacular and functional results.

| 2 Track Width        | ▶ 50mm                                 |
|----------------------|----------------------------------------|
| 3 Track Width        | ▶ 100mm                                |
| Interlock Width      | ▶ 25mm                                 |
| Locking Type         | ▶ Single & Multipoint Lock with Handle |
| Corner Details       | ▶ 45 Degree Assembly                   |
| Wall Thickness       | ▶ 1.5mm                                |
| SGU Glass Range      | ▶ 5mm, 6mm, 8mm                        |
| DGU Glass Range      | ▶ 20mm                                 |
| Window Height (Max.) | ▶ 2440mm                               |
| Window Width (Max.)  | ▶ 1000mm                               |
| Roller Capacity      | ▶ 80Kg to 250Kg                        |
|                      |                                        |