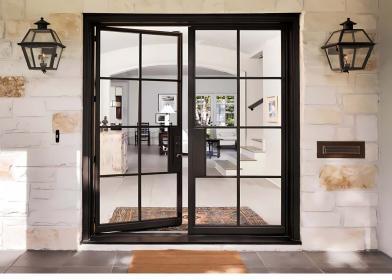

## FRENCH WINDOW

If you're looking for a timeless and elegant window that will let natural light stream into your home, then a French window could be a great option. DIMORE's French windows are truly one-of-a-kind. These windows can be single or double opening ones and are hinged at the side. Typically, these windows are provided with a handle on the inside giving you an additional security feature to your home. French windows can be designed and built with a single plain glass section, Georgian bars can give them a more classic appearance.

## FRENCH DOOR

There is a particular image that comes to your mind, whenever you think of French doors. Among other things, what you envision is a large glass pane that is sectioned into several smaller panels to give it a different but elegant look. These smaller panels are usually called as Georgian bars. There is much more to a French door that merely serving as an entry or exit point. In fact, these doors give you an opportunity to allow natural light to pass through your place and add sheer beauty to the whole area!