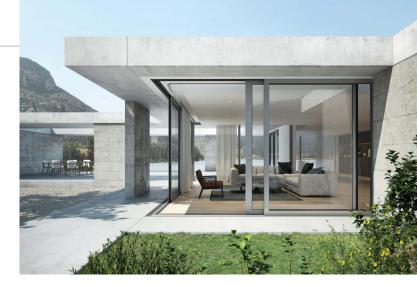

# **Panaroma**

SLIDING DOOR

Our luxury aluminium Panaroma sliding doors provide an alternative to traditional sliding doors, delivering a panoramic view and transforming the look and feel of your entire home. The flexibility of the Panorama system is so high that it provides architects freedom of choice in terms of height and width and converts their imagination into reality. It is an absolute delight to designers, architects and clients alike, as it's the ultimate selection for indoor/ outdoor assimilation. These aluminium windows sit harmoniously side by side with an extremely slender vertical frame of only 22mm between the glass panels.