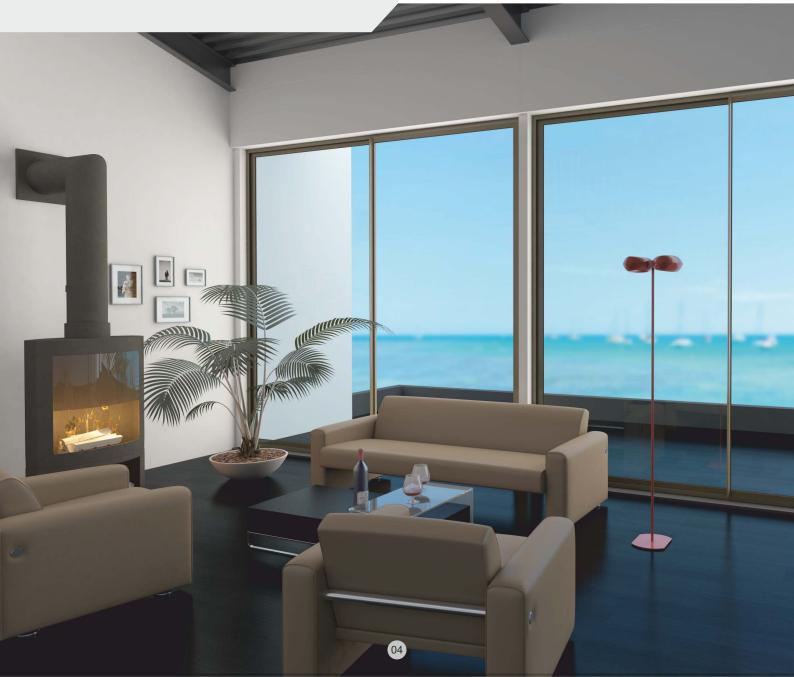

# **Panaroma**

SLIDING DOOR

Our luxury aluminium Panaroma sliding doors provide an alternative to traditional sliding doors, delivering a panoramic view and transforming the look and feel of your entire home. The flexibility of the Panorama system is so high that it provides architects freedom of choice in terms of height and width and converts their imagination into reality. It is an absolute delight to designers, architects and clients alike, as it's the ultimate selection for indoor/ outdoor assimilation. These aluminium windows sit harmoniously side by side with an extremely slender vertical frame of only 22mm between the glass panels.