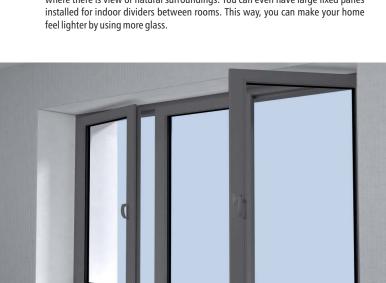

## FIX WINDOW

There are areas of your home that may not need an actual opening window. These areas may be perfect for letting in light or exposing a stunning view. You can have fixed pane windows installed anywhere on the outer envelopes of your house where there is view or natural surroundings. You can even have large fixed panes installed for indoor dividers between rooms. This way, you can make your home feel lighter by using more glass.