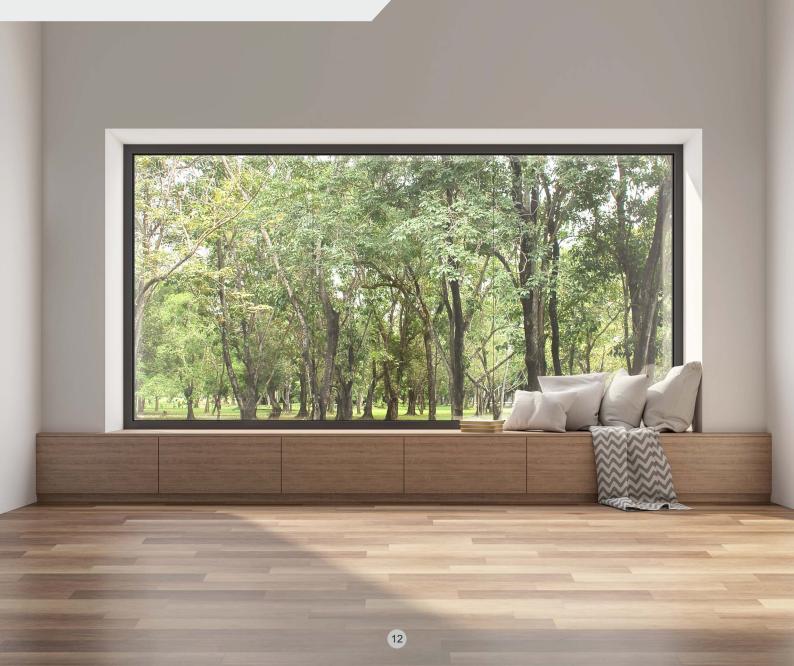

## FIX WINDOW

There are areas of your home that may not need an actual opening window. These areas may be perfect for letting in light or exposing a stunning view. You can have fixed pane windows installed anywhere on the outer envelopes of your house where there is view or natural surroundings. You can even have large fixed panes installed for indoor dividers between rooms. This way, you can make your home feel lighter by using more glass.