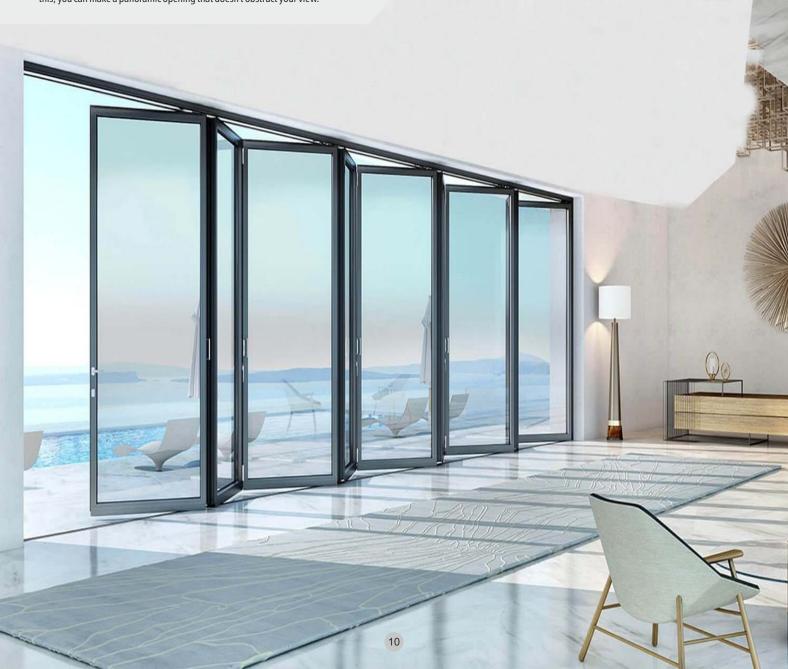

# Bi-Fold

FOLDING DOOR

Bi-fold systems are the best way to open up your home and bring it closer to nature. We have designed and built aluminium Bi-fold doors that are known for their durability, design, and performance. Ideal for all types of residential property as well as commercial buildings. Our expertly-crafted doors come in all manner of opening options and configurations. Using slim aluminium profiles with reduced sight lines, you get modern looking doors to meet all manner of your requirements. Our bi-fold system expand your living area by opening of doors and folding on the walls aside. It takes up the least amount of space by folding over on itself. With this, you can make a panoramic opening that doesn't obstruct your view.

| Track Width          | ▶ 70mm             |
|----------------------|--------------------|
| Interlock Thickness  | ▶ 42mm             |
| Locking Type         | Multipoint Locking |
| Wall Thickness       | ▶ 1.8mm            |
| Window Height (Max.) | ▶ 3000mm           |
| Window Width (Max.)  | ▶ 1000mm           |
| SGU Glass Range      | ▶ 6mm to 12mm      |
| DGU Glass Range      | ▶ 18mm to 34mm     |
| Hinges Capacity      | ▶ 80Kg to 420Kg    |
|                      |                    |