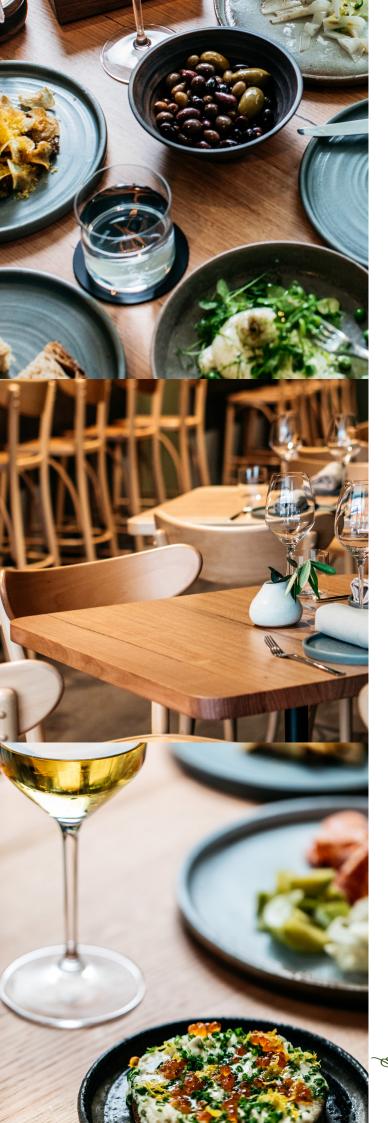

## **Lunch or Dinner**

Wednesday, Thursday, Friday or Saturday
Seated Event

3 course sharing includes bread & sides \$85pp 4 course sharing includes bread & sides \$110pp Includes sparkling & still water throughout event Capacity for seated is 40 guests

16 guests or more will require exclusive use of venue
Beverage options:

Cocktail on arrival \$18pp Sparkling on arrival \$12pp

Craft beer per person \$8pp

3 course matching wines \$45pp

4 course matching wines \$60pp