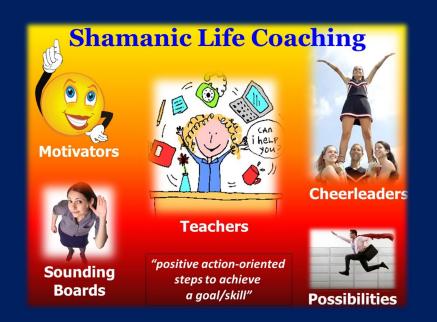

# Shamanic Life Coaching Strategies

~ positive action-oriented steps to achieve a goal or skill ~

- Shamanic Life Coaching integrates the holistic synergy of mind, body & spirit – addressing the whole person.
- Shamanic Life Coaching uses a variety of spiritual tools to help reach specific goals/skills or personal spiritual information.
- Shamanic Life Coaching may influence a person's motivation to create a better quality of life & sense of effectiveness.
- Shamanic Life Coaching is similar to a sports coach teaching a specific skill & how to reach a goal.