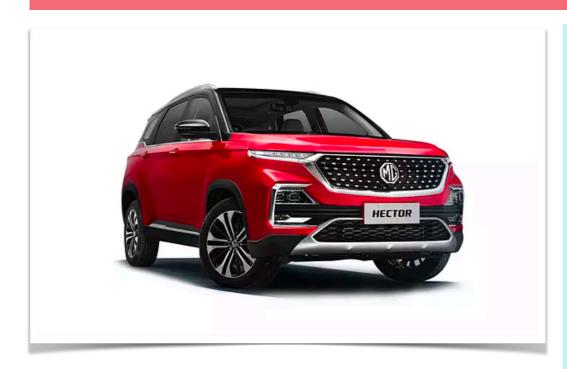

## **MG Hector**

#### **Basics**

MG hector and Hector Plus are essentially the same car with different seating configurations. The Hector plus is 50 thousand INR costlier than the equivalent variant in the hector line-up. The Hector/Hector Plus have the same engine options. The Diesel engine is sourced from Fiat. The MG hector is longer than any other car in its segment but the Hector Plus is shorter than any other 6/7 seater in this segment.