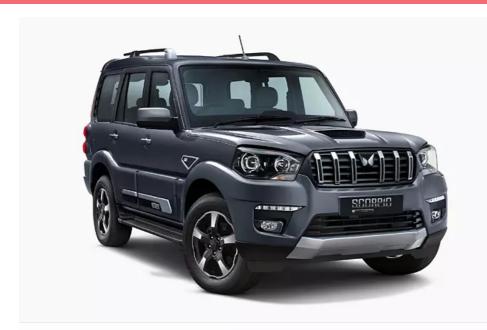

# Mahindra Scorpio Classic

#### **Basics**

The Mahindra Scorpio is essentially a facelift to the existing Scorpio. The Scorpio Classic's variants have been revised. Scorpio Classic sits below the new Scorpio N. The Scorpio Classic still gets the jumps seats at rear which is a huge safety issue. It is available in 2 variants, a 2184 cc, BS6 and a single Manual transmission.

**PRICE** 

Rs. 11.99-15.49 lakhs

**RIVALS** 

Mahindra Bolero Neo Mahindra Thar

**DIMENSIONS** 

4456mm L 1820mm W 1995mm H