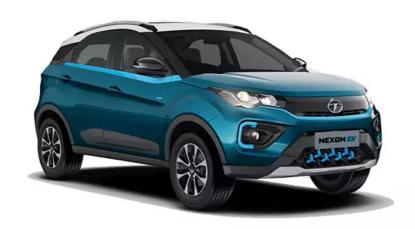

# Tata Nexon EV

#### **Basics**

Tata Nexon EV is a Electric car based on ICE Nexon. The Nexon EV is India's first true long range EV in the mass market. The Nexon EV is further classified in two a regular range version named Nexon EV Prime and a long range version name Nexon EV Max. The Nexon EV alone occupies a market share of around 75% in the electric 4 wheeler mobility segement.

> **DIMENSIONS** 3993mm L 1811mm W 1606mm H