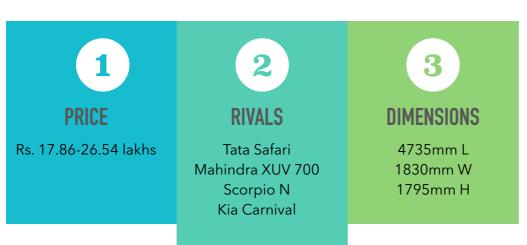

### **Basics**

Toyota Innova Crysta is a 7/6 seater MUV available in a price range of Rs. 17.86 - 26.54 Lakh. It is based on the same platform as that of Toyota Fortuner and Toyota Hilux. It is a MUV with ladder frame platform and rear-wheel drive just like a SUV. The toyota Innova is known for its mile munching and the reliability of a Toyota built car.

#### Variants:

**GX 7 STR Petrol** 17.86 lakhs **GX 8 STR Petrol** 17.91 lakhs G 7 STR Diesel 18.90 lakhs G 8 STR Diesel 18.95 lakhs **GX 7 STR AT Petrol** 19.02 lakhs GX 8 STR AT Petrol 19.07 lakhs G Plus 7 STR Diesel 19.82 lakhs G Plus 8 STR Diesel 19.87 lakhs **GX 7 STR Diesel** 19.94 lakhs **GX 8 STR Diesel** 19.99 lakhs ZX 7 STR AT 26.54 lakhs