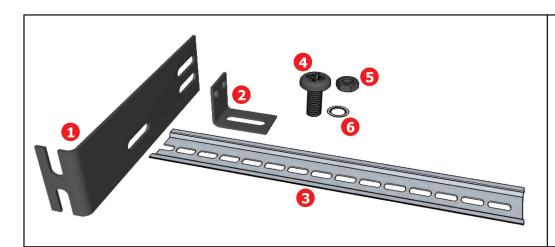

Optional Item(s): Ground (buss) Assembly

lin rail equipment.
cimum onsite

Isstom configures the ipment and available

Model Shown: DRM-K19

## Model#: DRM-K19 Material List

- 1. Two Rack Brackets (Black Steel)
- 2. Two Rail Brackets (Black Steel)
- 3. One Steel Din Rail 17.25 Inches Long
- 4. Six 1/4" Philips Pan Head (Black)
- 5. Six 1/4" Nut (Black)
- 6. Six 1/4" Washer (Black)