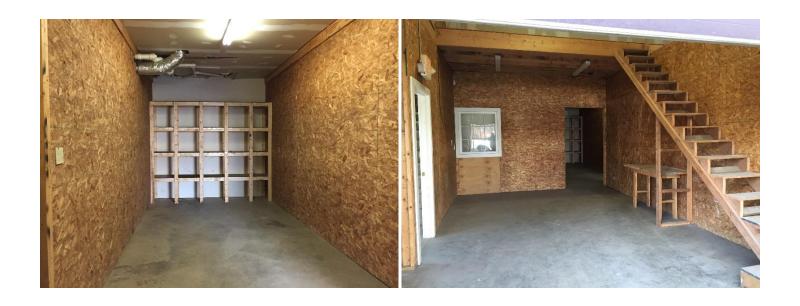

## 29 Adams St, Burlington MA - Ideal Contractor Space

Ideal Contractor Space. Great Exposure. The space includes a bathroom, office, loft storage and storage room, and garage space with a 12'w x 14'h door. This is a tremendous opportunity to ramp up your business. Located within sight of the Lexington / Burlington line and the Middlesex Turnpike, this space is convenient to Lexington Center, Routes 128 and 3, all of the shopping and food establishments along Middlesex Turnpike, the Burlington Mall, the new Third Ave / Wegmans shopping district, and nearby communities. Reasonable terms and on-site management. Join other small businesses in this easily accessible and well-maintained office / business park setting. Note: The Zoning does not allow automotive or food related uses.