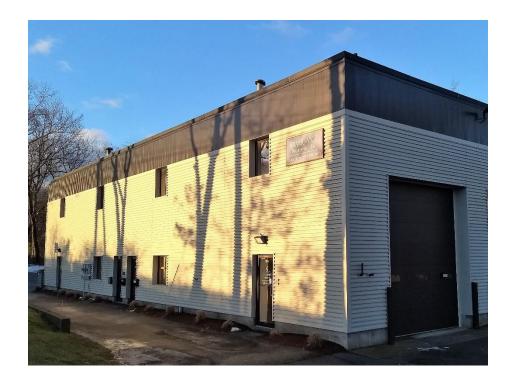

## 29 Adams St, Burlington MA - Ideal Contractor Space

Ideal Contractor Space. Great Exposure. The space includes a bathroom, office, loft storage and storage room, and garage space with a 12'w x 14'h door. This is a tremendous opportunity to ramp up your business. Located within sight of the Lexington / Burlington line and the Middlesex Turnpike, this space is convenient to Lexington Center, Routes 128 and 3, all of the shopping and food establishments along Middlesex Turnpike, the Burlington Mall, the new Third Ave / Wegmans shopping district, and nearby communities. Reasonable terms and on-site management. Join other small businesses in this easily accessible and well-maintained office / business park setting. Note: The Zoning does not allow automotive or food related uses.