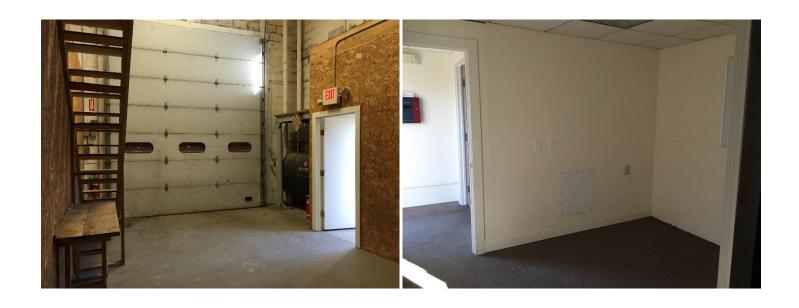

## 29 Adams St, Burlington MA - Ideal Contractor Space

Ideal Contractor Space. Great Exposure. The space includes a bathroom, office, loft storage and storage room, and garage space with a 12'w x 14'h door. This is a tremendous opportunity to ramp up your business. Located within sight of the Lexington / Burlington line and the Middlesex Turnpike, this space is convenient to Lexington Center, Routes 128 and 3, all of the shopping and food establishments along Middlesex Turnpike, the Burlington Mall, the new Third Ave / Wegmans shopping district, and nearby communities. Reasonable terms and on-site management. Join other small businesses in this easily accessible and well-maintained office / business park setting. Note: The Zoning does not allow automotive or food related uses.