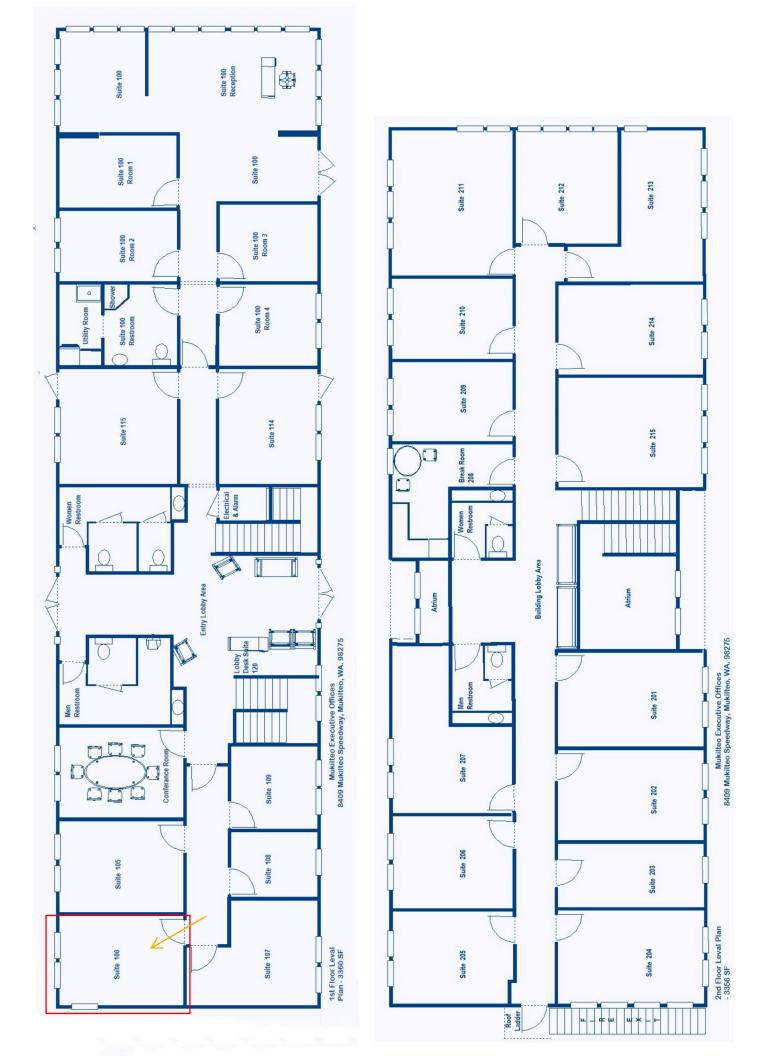

## **EXECUTIVE OFFICES**

8490 Mukilteo Speedway, Mukilteo, WA. 98275

**Suite 106 Main Floor Corner Office Suite** 203sf \$645, mo. Utilities NNN Included

Utilities Included - Common area - Conference Room