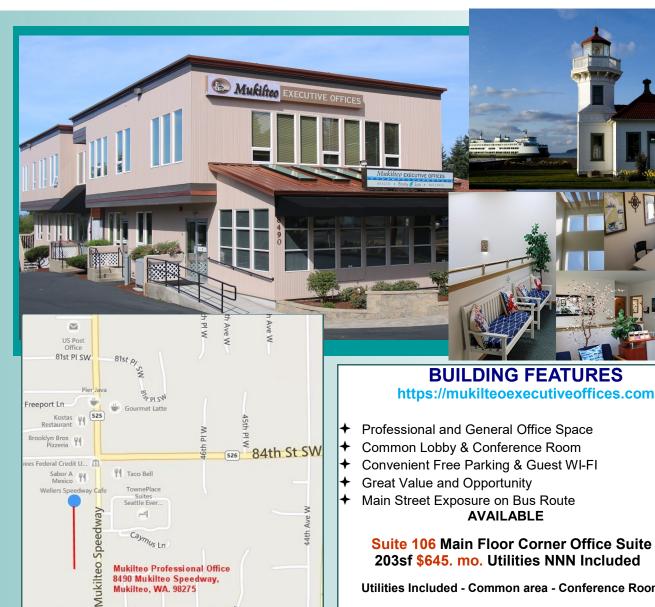

## **EXECUTIVE OFFICES**

8490 Mukilteo Speedway, Mukilteo, WA. 98275

**Suite 106 Main Floor Corner Office Suite** 203sf \$645, mo. Utilities NNN Included

Utilities Included - Common area - Conference Room

## SCHUMACHER LEASING

OFFICE SPACE - RETAIL - CONDO - SELF STORAGE

Owner Direct Properties Jim@LeasingRealestate.com

(206) 715-9000

Mukilteo Professional Office 8490 Mukilteo Speedway, Mukilteo, WA. 98275