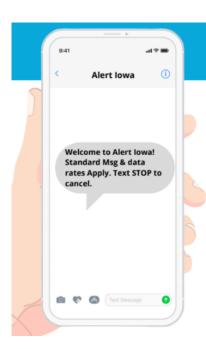

## SIGN UP TODAY FOR

Receive urgent county alerts by text message, voice call or email.

## Register today at:

www.clintoncounty-ia.gov/
emergency management/alert iowa/

When selecting alerts, consider the following:

Some alerts may come frequently and during the night; choose accordingly.

Text alerts are sometimes more reliable than voice calls or emails.