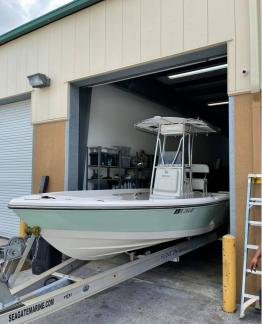

Pathfinder: Removed this Merc 300 raising the jack plate and did an amp install with (2) 8" woofers;

Yellow Fin: Tank job and complete re-skid;

Shearwater: New T-top. Zinc coating all welds and pads, followed by a wash primer, then 545 then onto awlgrip topcoat color matched to the boat.