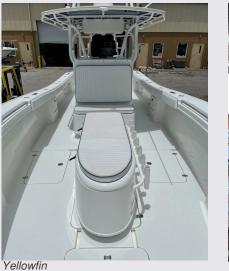

Pathfinder: Removed this Merc 300 raising the jack plate and did an amp install with (2) 8" woofers;

Yellow Fin: Tank job and complete re-skid;

Shearwater: New T-top. Zinc coating all welds and pads, followed by a wash primer, then 545 then onto awlgrip topcoat color matched to the boat.