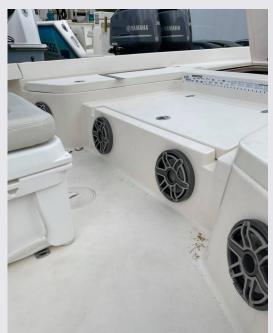

Jump over to Facebook Messenger - Send us a text, call or jot an email to place your order and get your endless savings...

JL and amp install - pathfinder

Pathfinder

We ended May by saying good bye to these beauties.

Pathfinder: Removed this Merc 300 raising the jack plate and did an amp install with (2) 8" woofers;

Yellow Fin: Tank job and complete re-skid;

Shearwater: New T-top. Zinc coating all welds and pads, followed by a wash primer, then 545 then onto awlgrip topcoat color matched to the boat.