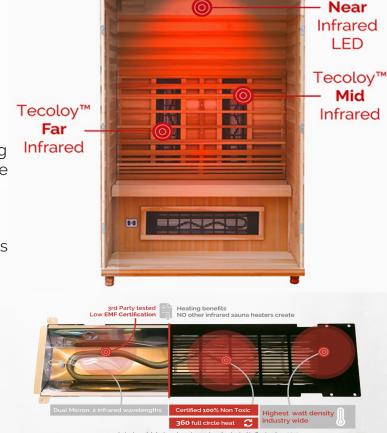

### Health Mate Full Spectrum

Our patented Tecoloy heaters provide amazing all around warmth in mid and far infrared ranges. They have the fastest heating time worldwide and can reach above average temperatures.

Additionally our Chromotherapy light panels provide near infrared light, making our saunas truly full spectrum infrared saunas.

#### SAFETY

Our saunas are verified low EMF by a third party organization. Non-toxic materials are used throughout and our quality assurance system ensures that our saunas are equally safe and effective.

### Chromotherapy

Our Chromotherapy LED Panels provide near infrared variation and light therapy to improve mood. Each light panel can be controlled with an included remote, allowing you to stay relaxed throughout your sauna session.