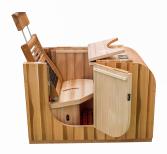

## **ESSENTIAL LOUNGE**

Looking for an affordable infrared sauna that won't take up too much space? Health Mate's Essential Lounge half sauna was designed to provide users with the amazing benefits and full experience of a sauna at a fraction of the cost, and size! This low EMF half sauna is portable and conveniently fits anywhere you need it to. Whether you have an apartment, condo, or any living situation, this infrared sauna is a perfect choice when looking to get your sweat on without having to worry about space.