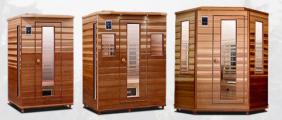

# Our Models

### RENEW

Health Mate's Renew Series infrared sauna was designed as a more affordable alternative, all while maintaining the same high-quality standards and construction as our other models and sizes. Comes in all sizes: 1 person, 2 person, and 3 person.

## ENRICH

Health Mate Enrich Series infrared saunas were designed with ultimate luxury in mind, to provide the world not with just improved health and wellness, but with a complete upgrade on how you enjoy your infrared sauna sessions.

### RESTORE

Health Mate Restore Full Spectrum infrared saunas were created with supreme luxury in mind, to provide the world not with just improved health and wellness, but with a complete upgrade on how you enjoy your infrared sauna sessions. Looking for the best 2 to 4 person infrared sauna for the home? Restore Series is your answer.