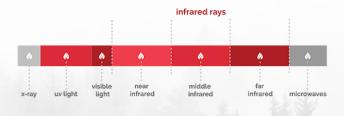

#### What is Infrared?

Infrared is the invisible part of the sun's light that is responsible for heat. Infrared light is divided into the near, mid, and far infrared ranges. Each range has unique health benefits that can assist with relaxing, healing, and renewing the body.