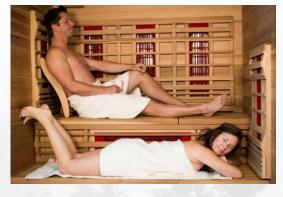

Infrared sauna can provide a wide variety of health benefits, including pain relief, stress relief, improved circulation, detoxification, and weight loss.

Two separately controlled heat sources (each ranging from 110 to 150 deg F) surrounding the body with soothing, deep-penetrating, and healing FIR heat from all directions.

**Carbon Flat Panel** 