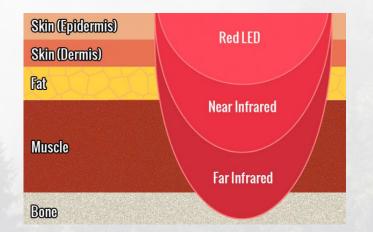

#### What is Infrared?

Infrared is the invisible part of the sun's light that is responsible for heat. Infrared light is divided into the near, mid, and far infrared ranges. Each range has unique health benefits that can assist with relaxing, healing, and renewing the body.

### Health Mate Full Spectrum

Our patented Tecoloy heaters provide amazing all around warmth in mid and far infrared ranges. They have the fastest heating time worldwide and can reach above average temperatures.

Additionally our Chromotherapy light panels provide near infrared light, making our saunas truly full spectrum infrared saunas.