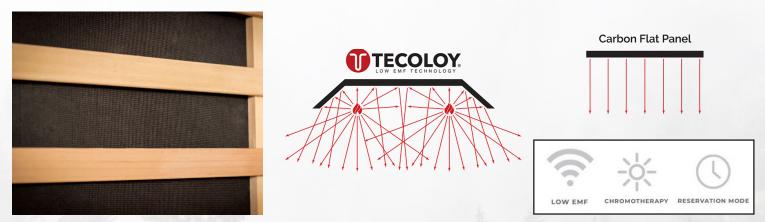

### Health Mate Full Spectrum

Our patented Tecoloy heaters provide amazing all around warmth in mid and far infrared ranges. They have the fastest heating time worldwide and can reach above average temperatures.

#### SAFETY

Our saunas are verified low EMF by a third party organization. Non-toxic materials are used throughout and our quality assurance system ensures that our saunas are equally safe and effective.

### Chromotherapy

Our Chromotherapy LED Panels provide near infrared variation and light therapy to improve mood. Each light panel can be controlled with an included remote, allowing you to stay relaxed throughout your sauna session.

Two separately controlled heat sources (each ranging from 110 to 150 deg F) surrounding the body with soothing, deep-penetrating, and healing FIR heat from all directions.

**Carbon Flat Panel** 