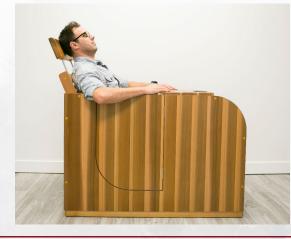

## **ESSENTIAL COMFORT**

The Essential Comfort is Health Mates revolutionary Dome Sauna. Perfect for apartment living or at-home gyms, this high-impact, low foot-print sauna can collapse to half its size for easy storage. With 2 heat sources and 7 total heat pads, this convenient sauna offers the same soothing warmth as our walk-in models in a fraction of the space.

Two separately controlled heat sources (each ranging from 110 to 150 deg F) surrounding the body with soothing, deep-penetrating, and healing FIR heat from all directions.

**Carbon Flat Panel** 