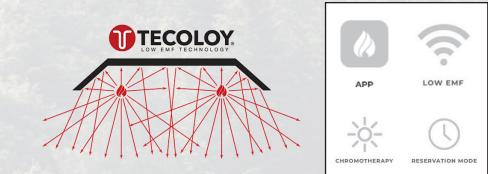

### Health Mate Full Spectrum

Our patented Tecoloy heaters provide amazing all around warmth in mid and far infrared ranges. They have the fastest heating time worldwide and can reach above average temperatures.

#### SAFETY

Our saunas are verified low EMF by a third party organization. Non-toxic materials are used throughout and our quality assurance system ensures that our saunas are equally safe and effective.

### Chromotherapy

Our Chromotherapy LED Panels provide near infrared variation and light therapy to improve mood. Each light panel can be controlled with an included remote, allowing you to stay relaxed throughout your sauna session.